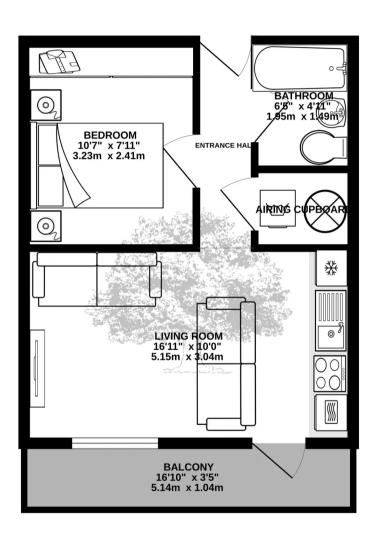

# Block 1, 34 Spectrum, Gloucester Street

St. Helier, Jersey

Spectrum Apartments are located in Gloucester Street on the LHS just before The Opera House.

- One bedroom purpose built apartment
- Open plan living
- Third Floor
- Lift access
- South facing balcony
- Lock up storage cupboard
- Large communal roof terrace
- Vacant possession with no onward chain
- Ideal first home, downsize or solid buy to let
- Contact Andrew 07797 814422 andrew@broadlandsjersey.com
- Sole agent

## Block 1, 34 Spectrum, Gloucester Street

St. Helier, Jersey

One of the original show apartments situated in a quiet and sunny part of the Spectrum development. Purpose built with modern living in mind the development is well appointed, has lift access and is situated close to shops, bars, restaurants plus within walking distance of the town centre. This third floor one double bedroom example is bright and airy with a south facing balcony accessed from the living area. Lock up store cupboard to basement. Ideal first home, downsize or solid buy to let. Offered with vacant possession and no onward chain. Call Broadlands the vendors sole agent to arrange a viewing today.

#### Living

Bright open plan living area with kitchen to one end. Fitted units include; fridge/freezer, electric oven, hob & extractor hood.

#### Sleeping

Double bedroom with fitted wardrobe. Bathroom comprising bath with shower over, wash hand basin and W.C.

#### Outside

Sunny south facing balcony.

#### Services

All mains except gas. Fully double glazed. Electric panel heaters. Building service charge of £117 per month includes Parish rate, management fees, communal cleaning, communal lighting, lift maintenance, caretaker and building insurance.