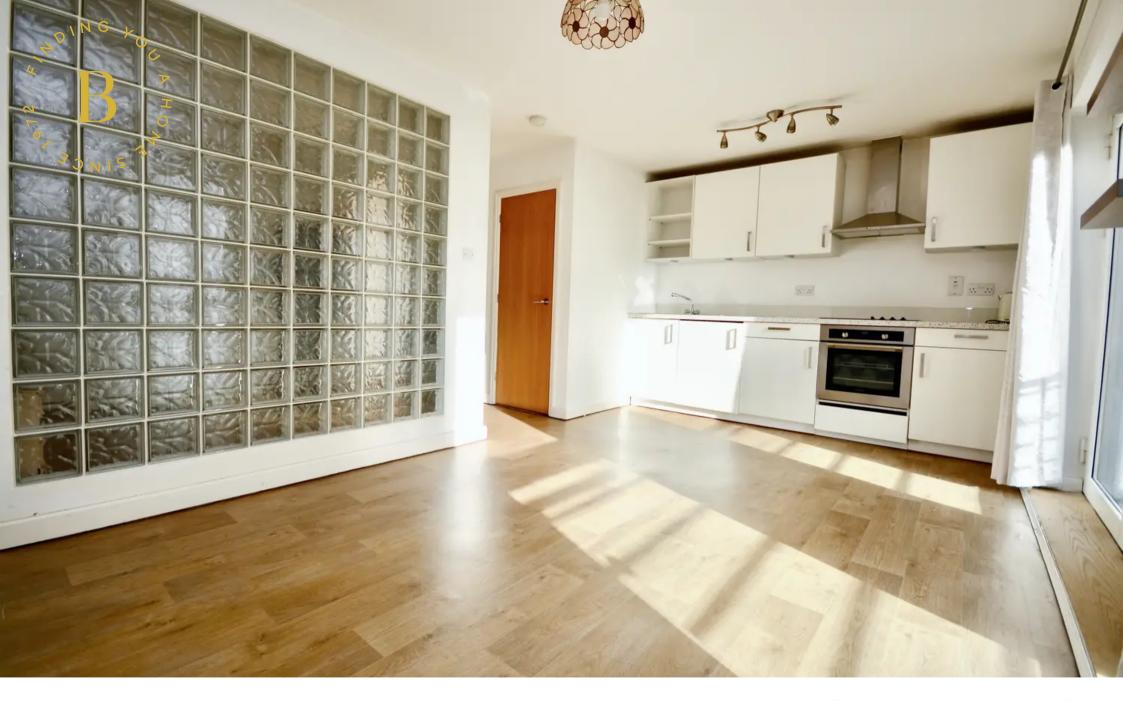

#### Living

Bright open plan living area with kitchen to one end. Fitted units include; fridge/freezer, electric oven, hob & extractor hood.

#### Services

All mains except gas. Fully double glazed. Electric panel heaters. Building service charge of £117 per month includes Parish rate, management fees, communal cleaning, communal lighting, lift maintenance, caretaker and building insurance.