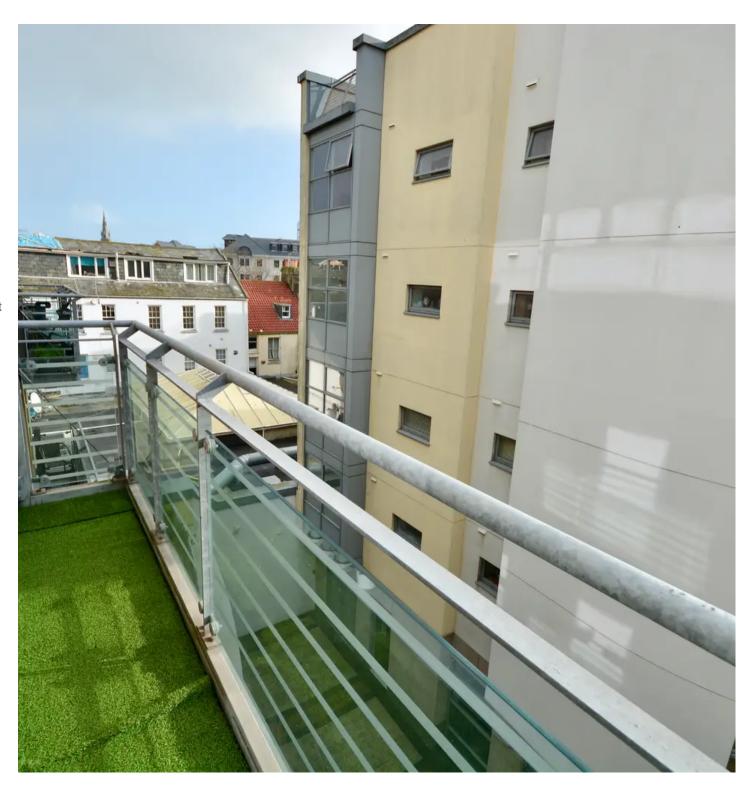

first home, downsize or solid buy to let
- Contact Andrew 07797 814422 andrew@broadlandsjersey.com
- Sole agent







## Block 1, 34 Spectrum, Gloucester Street

St. Helier, Jersey

One of the original show apartments situated in a quiet and sunny part of the Spectrum development. Purpose built with modern living in mind the development is well appointed, has lift access and is situated close to shops, bars, restaurants plus within walking distance of the town centre. This third floor one double bedroom example is bright and airy with a south facing balcony accessed from the living area. Lock up store cupboard to basement. Ideal first home, downsize or solid buy to let. Offered with vacant possession and no onward chain. Call Broadlands the vendors sole agent to arrange a viewing today.









#### Living

Bright open plan living area with kitchen to one end. Fitted units include; fridge/freezer, electric oven, hob & extractor hood.

#### Sleeping

Double bedroom with fitted wardrobe. Bathroom comprising bath with shower over, wash hand basin and W.C.

#### Outside

Sunny south facing balcony.

#### Services

All mains except gas. Fully double glazed. Electric panel heaters. Building service charge of £117 per month includes Parish rate, management fees, communal cleaning, communal lighting, lift maintenance, caretaker and building insurance.













### **Broadlands**

Broadlands Estates, Library Place - JE2 3NL

01534 880770 • enquiries@broadlandsjersey.com • www.broadlandsjersey.com/

### **BROADLANDS**

FINDING YOU A HOME SINCE 1972