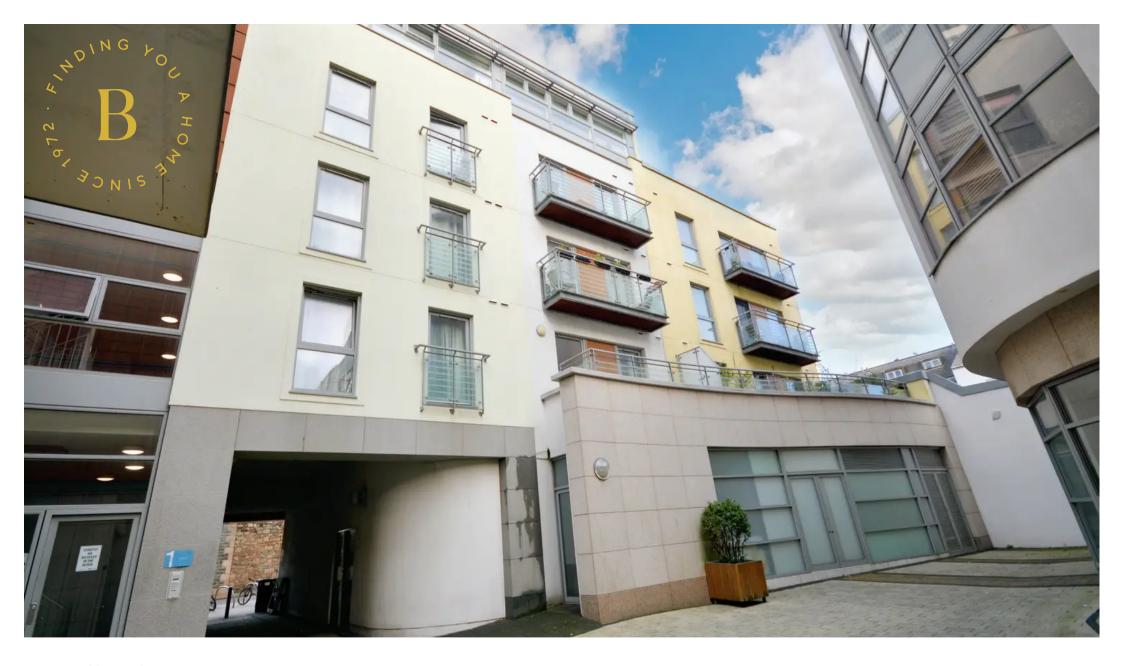

# Block 1, 34 Spectrum, Gloucester Street

St. Helier, Jersey

Spectrum Apartments are located in Gloucester Street on the LHS just before The Opera House.

- One bedroom purpose built apartment
- Open plan living
- Third Floor
- Lift access
- South facing balcony
- Lock up storage cupboard
- Large communal roof terrace
- Vacant possession with no onward chain
- Ideal first home, downsize or solid buy to let
- Contact Andrew 07797 814422 andrew@broadlandsjersey.com
- Sole agent

## Block 1, 34 Spectrum, Gloucester Street

St. Helier, Jersey

One of the original show apartments situated in a quiet and sunny part of the Spectrum development. Purpose built with modern living in mind the development is well appointed, has lift access and is situated close to shops, bars, restaurants plus within walking distance of the town centre. This third floor one double bedroom example is bright and airy with a south facing balcony accessed from the living area. Lock up store cupboard to basement. Ideal first home, downsize or solid buy to let. Offered with vacant possession and no onward chain. Call Broadlands the vendors sole agent to arrange a viewing today.