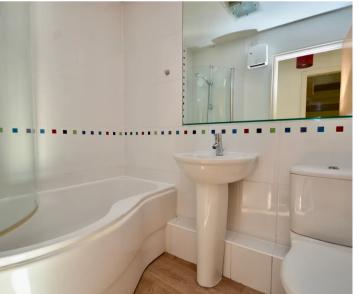

#### Sleeping

Double bedroom with fitted wardrobe. Bathroom comprising bath with shower over, wash hand basin and W.C.