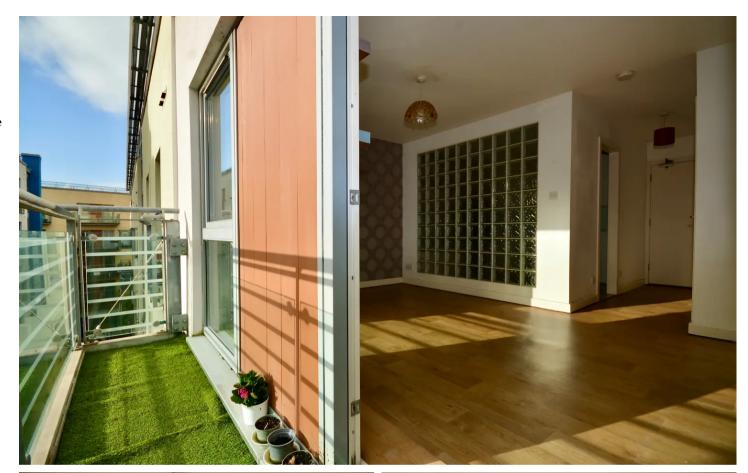

#### Outside

Sunny south facing balcony.

## Block 1, 34 Spectrum, Gloucester Street

St. Helier, Jersey

One of the original show apartments situated in a quiet and sunny part of the Spectrum development. Purpose built with modern living in mind the development is well appointed, has lift access and is situated close to shops, bars, restaurants plus within walking distance of the town centre. This third floor one double bedroom example is bright and airy with a south facing balcony accessed from the living area. Lock up store cupboard to basement. Ideal first home, downsize or solid buy to let. Offered with vacant possession and no onward chain. Call Broadlands the vendors sole agent to arrange a viewing today.