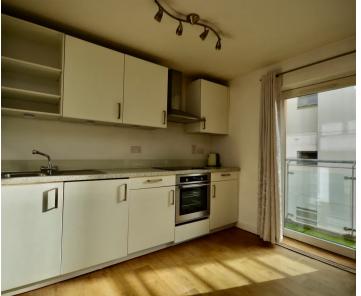

#### Living

Bright open plan living area with kitchen to one end. Fitted units include; fridge/freezer, electric oven, hob & extractor hood.