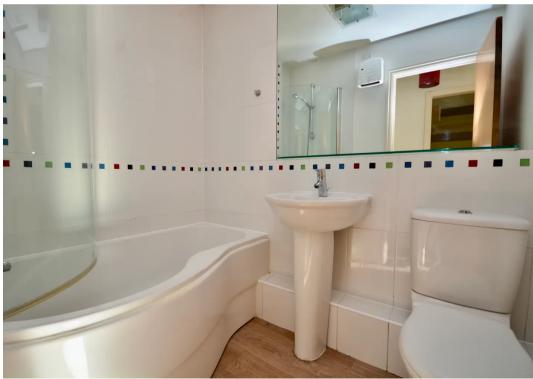

#### Sleeping

Double bedroom with fitted wardrobe. Bathroom comprising bath with shower over, wash hand basin and W.C.