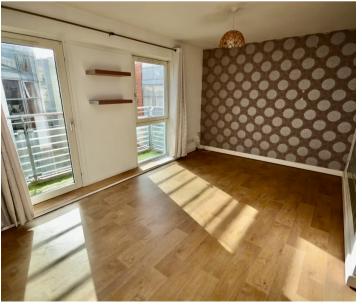

#### Living

Bright open plan living area with kitchen to one end. Fitted units include; fridge/freezer, electric oven, hob & extractor hood.