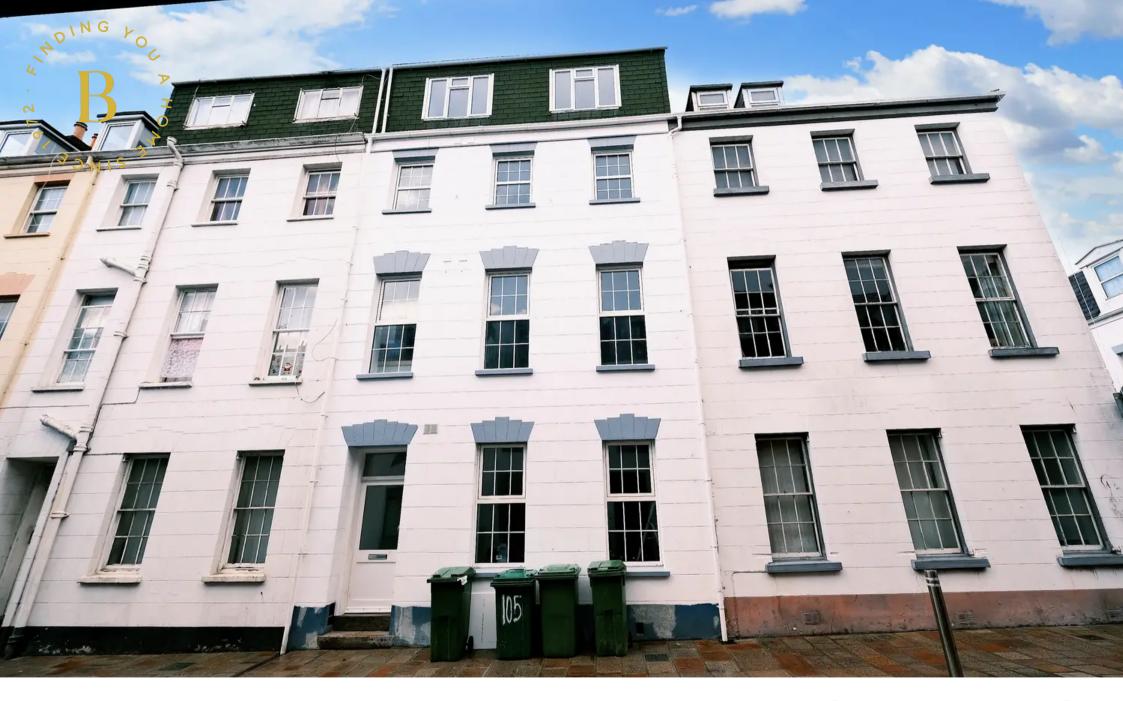

## Apartment 1, 105 Halkett Place

### St Helier, Jersey

- Spacious 2 bedroom apartment 808 sq. ft
- Superbly refurbished throughout
- Located on a quiet one way street in St Helier
- Stunning new kitchen and bathroom
- Private paved garden
- Light and airy throughout
- Great first home or ideal buy to let
- No onward chain
- Please call Doug on 07700702585 or doug@broadlandsjersey.com

## Apartment 1, 105 Halkett Place

St Helier, Jersey

Superbly refurbished spacious 2 bedroom garden apartment. There has been a great attention to detail on this expertly designed refurbishment, giving you a stunning new home. The property comprises two bedrooms, bathroom and open plan living area with a fully integrated kitchen with full range of integrated appliances and a private garden laid to sandstone. Light and airy throughout. With no onward chain and located on a quiet one way street in the heart of St Helier. Early viewing highly recommended.