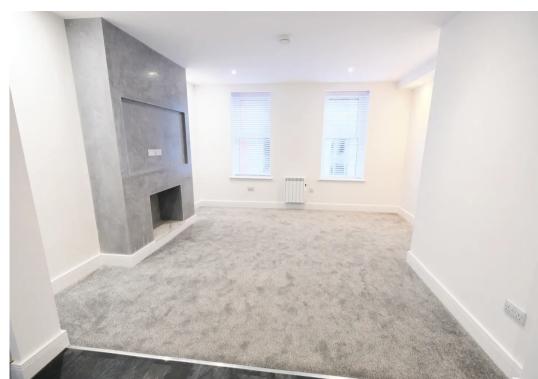

## Apartment 1, 105 Halkett Place

St Helier, Jersey

Superbly refurbished spacious 2 bedroom garden apartment. There has been a great attention to detail on this expertly designed refurbishment, giving you a stunning new home. The property comprises two bedrooms, bathroom and open plan living area with a fully integrated kitchen with full range of integrated appliances and a private garden laid to sandstone. Light and airy throughout. With no onward chain and located on a quiet one way street in the heart of St Helier. Early viewing highly recommended.

#### Living area

Great size kitchen with feature island opening into the lounge diner.