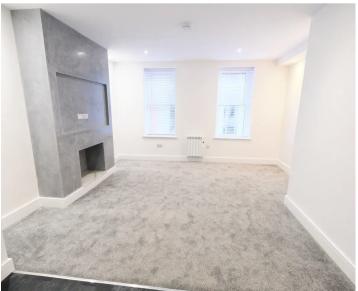

#### Living area

Great size kitchen with feature island opening into the lounge diner.