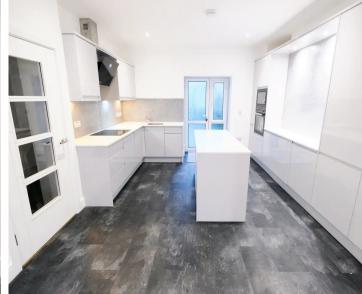

#### Living area

Great size kitchen with feature island opening into the lounge diner.