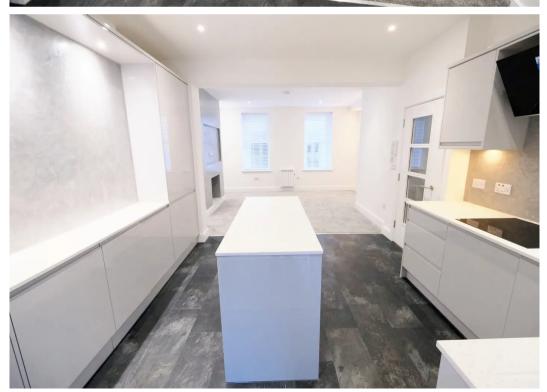

## Apartment 1, 105 Halkett Place

St Helier, Jersey

Superbly refurbished spacious 2 bedroom garden apartment. There has been a great attention to detail on this expertly designed refurbishment, giving you a stunning new home. The property comprises two bedrooms, bathroom and open plan living area with a fully integrated kitchen with full range of integrated appliances and a private garden laid to sandstone. Light and airy throughout. With no onward chain and located on a quiet one way street in the heart of St Helier. Early viewing highly recommended.

#### Living area

Great size kitchen with feature island opening into the lounge diner.