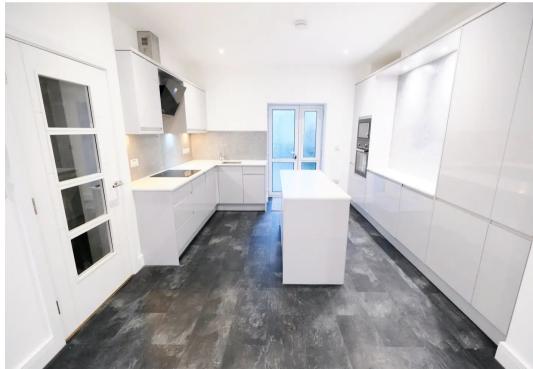

## Apartment 1, 105 Halkett Place

St Helier, Jersey

Superbly refurbished spacious 2 bedroom garden apartment. There has been a great attention to detail on this expertly designed refurbishment, giving you a stunning new home. The property comprises two bedrooms, bathroom and open plan living area with a fully integrated kitchen with full range of integrated appliances and a private garden laid to sandstone. Light and airy throughout. With no onward chain and located on a quiet one way street in the heart of St Helier. Early viewing highly recommended.

#### Living area

Great size kitchen with feature island opening into the lounge diner.