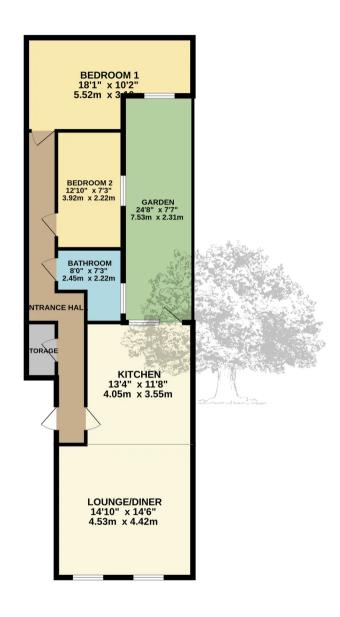

### St Helier, Jersey

- Spacious 2 bedroom apartment 808 sq. ft
- Superbly refurbished throughout
- Located on a quiet one way street in St Helier
- Stunning new kitchen and bathroom
- Private paved garden
- Light and airy throughout
- Great first home or ideal buy to let
- No onward chain
- Please call Doug on 07700702585 or doug@broadlandsjersey.com

## Apartment 1, 105 Halkett Place

St Helier, Jersey

Superbly refurbished spacious 2 bedroom garden apartment. There has been a great attention to detail on this expertly designed refurbishment, giving you a stunning new home. The property comprises two bedrooms, bathroom and open plan living area with a fully integrated kitchen with full range of integrated appliances and a private garden laid to sandstone. Light and airy throughout. With no onward chain and located on a quiet one way street in the heart of St Helier. Early viewing highly recommended.

#### Living area

Great size kitchen with feature island opening into the lounge diner.

#### Sleeping area

Two bedrooms and house bathroom. Built in storage in the hall way.

#### Services

All main services. Double glazing and electric heating. Service charges T.B.A