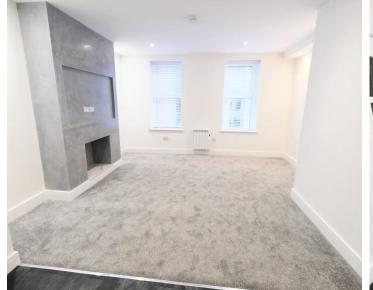

#### Living area

Great size kitchen with feature island opening into the lounge diner.