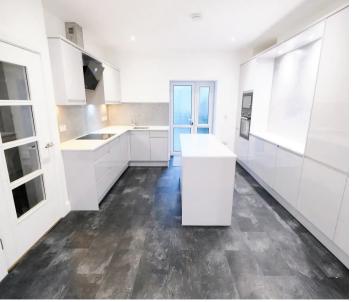

#### Living area

Great size kitchen with feature island opening into the lounge diner.