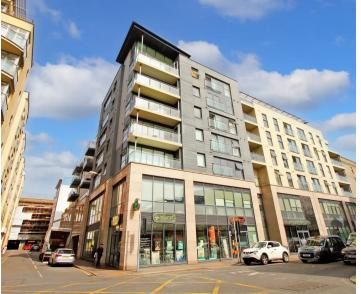

## 53, Fourteen, Gloucester Street

St Helier, Jersey

Fourteen is located above Island Medical on Gloucester Street.

- Purpose built 5th floor apartment
- Two good size double bedrooms, two bathrooms (one ensuite)
- Bright and airy open plan living space
- Two parking spaces in private and secure basement parking gold dust in this part of town!
- Good size balcony with far reaching views over town and to the sea
- Lift access
- Communal roof top sun terrace
- Fantastic central location
- Sole agent
- Please call Charlie on 07700348421 / charlie@broadlandsjersey.com

### 53, Fourteen, Gloucester Street

St Helier, Jersey

This purpose built 5th floor 2 bedroom apartment is an exceptional find in the heart of town. With two good-sized double bedrooms, two bathrooms (including one en-suite), this property offers ample space for comfortable living. The open plan living space is flooded with natural light, creating a bright and airy atmosphere throughout the apartment. One of the unique features of this apartment is the generous size balcony, providing far-reaching views over the town and towards the sea. Residents of this building also have access to a communal rooftop sun terrace. There is the added convenience of lift access. There are two parking spaces in tandem in private and secure underground parking with electronic door. The fantastic central location of this property makes it highly desirable for those who want to have all amenities within easy reach, or be able to walk to work in town.