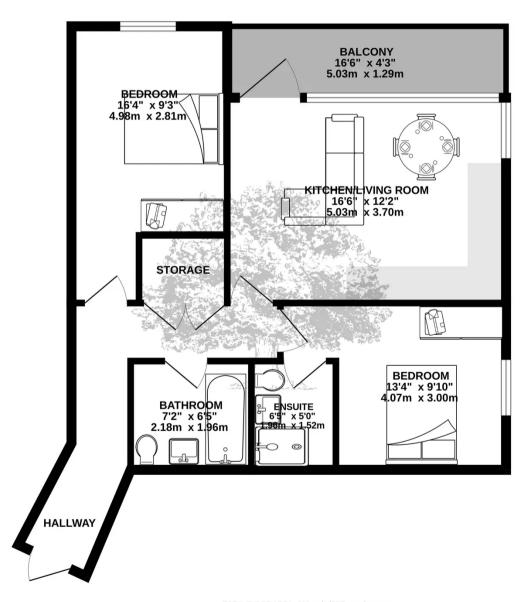

### GROUND FLOOR 630 sq.ft. (58.5 sq.m.) approx.

#### TOTAL FLOOR AREA: 630 sq.ft. (58.5 sq.m.) approx.

Whilst every attempt has been made to ensure the accuracy of the floorplan contained here, measurements of doors, windows, rooms and any other items are approximate and no responsibility is taken for any error, omission or mis-statement. This plan is for illustrative purposes only and should be used as such by any prospective purchaser. The services, systems and appliances shown have not been tested and no guarantee as to their operatibility or efficiency can be given.

Made with Metropix ©2023