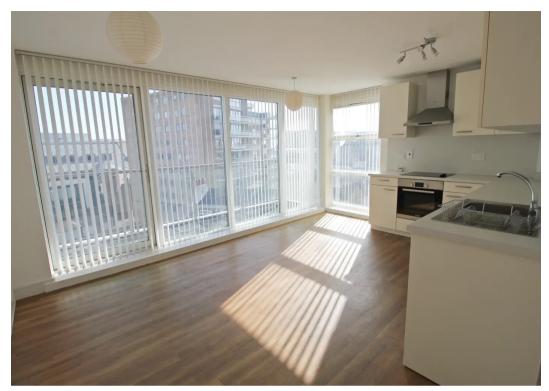

#### Living

Bright & airy open plan kitchen / living space. Modern kitchen with integrated appliances, space for dining table / chairs & sofa. Door to the balcony.

#### Outside

Good size sunny balcony with far reaching views over town & towards the sea. Two parking spaces in tandem, in basement parking.