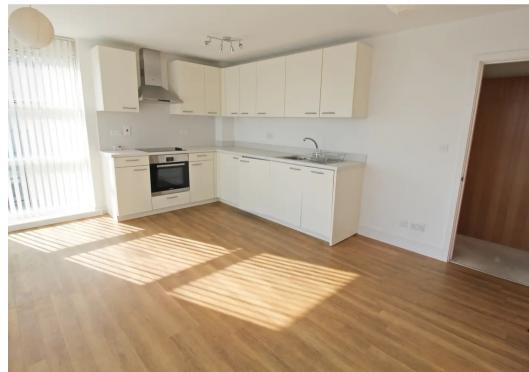

#### Living

Bright & airy open plan kitchen / living space. Modern kitchen with integrated appliances, space for dining table / chairs & sofa. Door to the balcony.