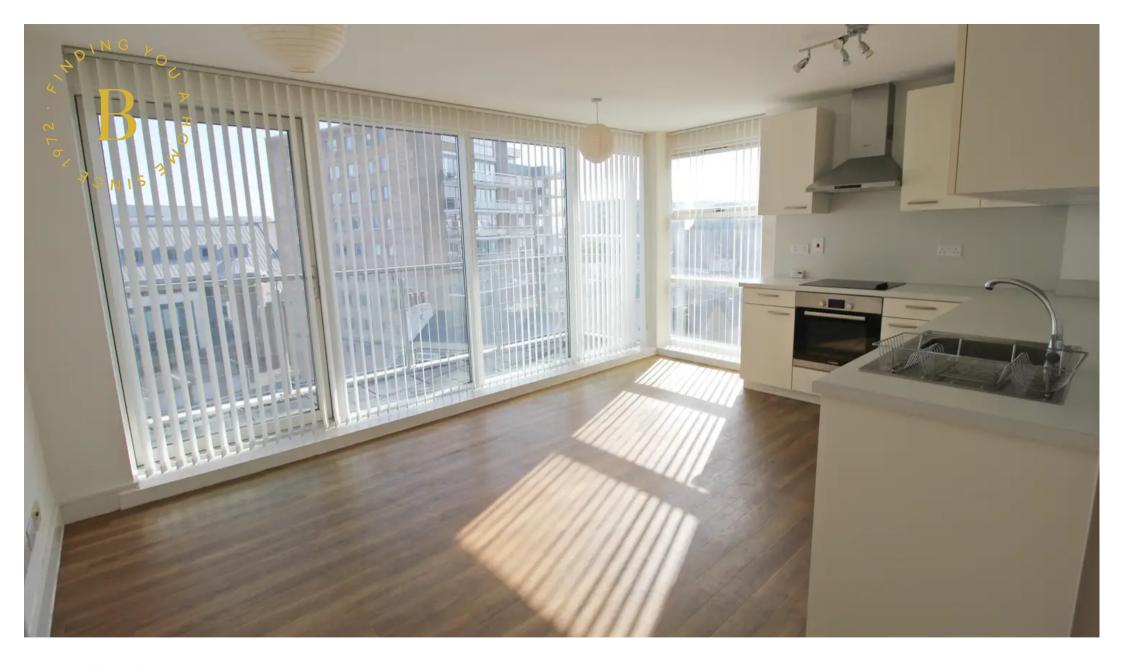

#### Living

Bright & airy open plan kitchen / living space. Modern kitchen with integrated appliances, space for dining table / chairs & sofa. Door to the balcony.