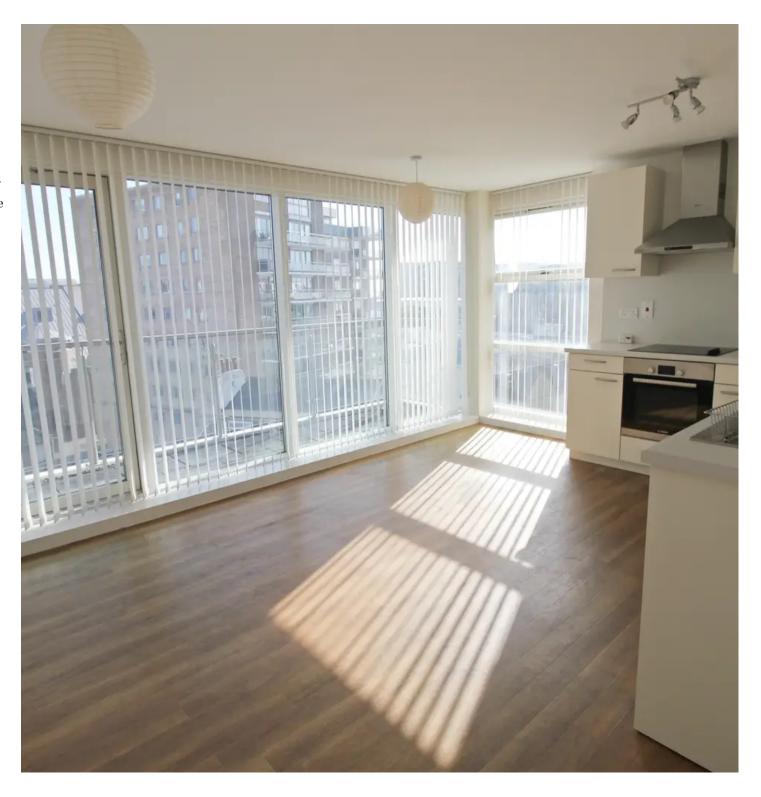

### 53, Fourteen, Gloucester Street

St Helier, Jersey

This purpose built 5th floor 2 bedroom apartment is an exceptional find in the heart of town. With two good-sized double bedrooms, two bathrooms (including one en-suite), this property offers ample space for comfortable living. The open plan living space is flooded with natural light, creating a bright and airy atmosphere throughout the apartment. One of the unique features of this apartment is the generous size balcony, providing far-reaching views over the town and towards the sea. Residents of this building also have access to a communal rooftop sun terrace. There is the added convenience of lift access. There are two parking spaces in tandem in private and secure underground parking with electronic door. The fantastic central location of this property makes it highly desirable for those who want to have all amenities within easy reach, or be able to walk to work in town.

#### Living

Bright & airy open plan kitchen / living space. Modern kitchen with integrated appliances, space for dining table / chairs & sofa. Door to the balcony.

#### Outside

Good size sunny balcony with far reaching views over town & towards the sea. Two parking spaces in tandem, in basement parking.