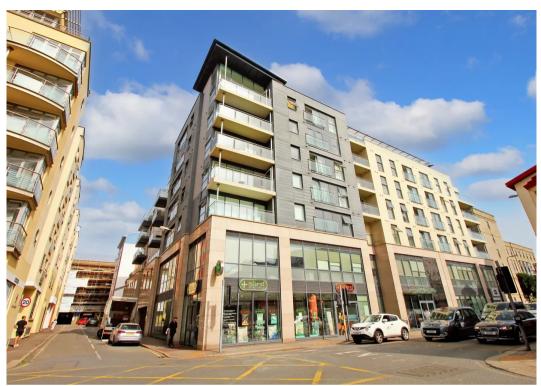

## 53, Fourteen, Gloucester Street

St Helier, Jersey

Fourteen is located above Island Medical on Gloucester Street.

- Purpose built 5th floor apartment
- Two good size double bedrooms, two bathrooms (one ensuite)
- Bright and airy open plan living space
- Two parking spaces in private and secure basement parking gold dust in this part of town!
- Good size balcony with far reaching views over town and to the sea
- Lift access
- Communal roof top sun terrace
- Fantastic central location
- Sole agent
- Please call Charlie on 07700348421 / charlie@broadlandsjersey.com

### 53, Fourteen, Gloucester Street

St Helier, Jersey

This purpose built 5th floor 2 bedroom apartment is an exceptional find in the heart of town. With two good-sized double bedrooms, two bathrooms (including one en-suite), this property offers ample space for comfortable living. The open plan living space is flooded with natural light, creating a bright and airy atmosphere throughout the apartment. One of the unique features of this apartment is the generous size balcony, providing far-reaching views over the town and towards the sea. Residents of this building also have access to a communal rooftop sun terrace. There is the added convenience of lift access. There are two parking spaces in tandem in private and secure underground parking with electronic door. The fantastic central location of this property makes it highly desirable for those who want to have all amenities within easy reach, or be able to walk to work in town.