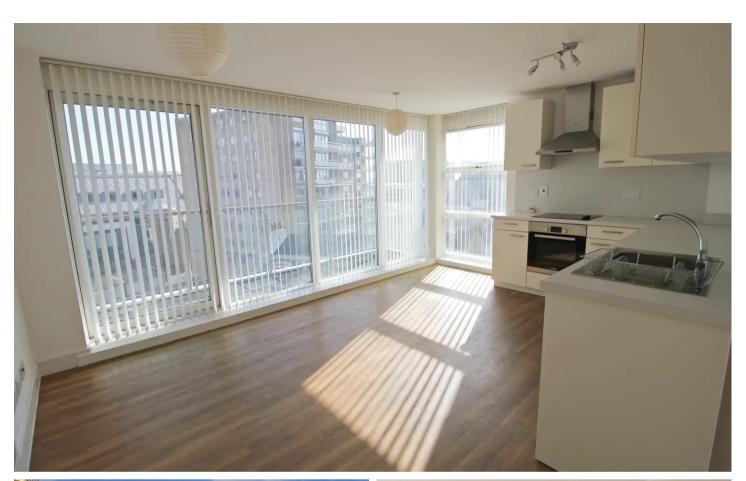

#### Living

Bright & airy open plan kitchen / living space. Modern kitchen with integrated appliances, space for dining table / chairs & sofa. Door to the balcony.

#### Outside

Good size sunny balcony with far reaching views over town & towards the sea. Two parking spaces in tandem, in basement parking.