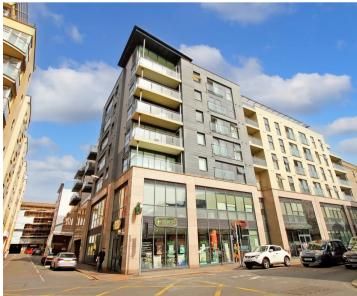

## 53, Fourteen, Gloucester Street

St Helier, Jersey

Fourteen is located above Island Medical on Gloucester Street.

- Purpose built 5th floor apartment
- Two good size double bedrooms, two bathrooms (one ensuite)
- Bright and airy open plan living space
- Two parking spaces in private and secure basement parking gold dust in this part of town!
- Good size balcony with far reaching views over town and to the sea
- Lift access
- Communal roof top sun terrace
- Fantastic central location
- Sole agent
- Please call Charlie on 07700348421 / charlie@broadlandsjersey.com

### 53, Fourteen, Gloucester Street

St Helier, Jersey

This purpose built 5th floor 2 bedroom apartment is an exceptional find in the heart of town. With two good-sized double bedrooms, two bathrooms (including one en-suite), this property offers ample space for comfortable living. The open plan living space is flooded with natural light, creating a bright and airy atmosphere throughout the apartment. One of the unique features of this apartment is the generous size balcony, providing far-reaching views over the town and towards the sea. Residents of this building also have access to a communal rooftop sun terrace. There is the added convenience of lift access. There are two parking spaces in tandem in private and secure underground parking with electronic door. The fantastic central location of this property makes it highly desirable for those who want to have all amenities within easy reach, or be able to walk to work in town.