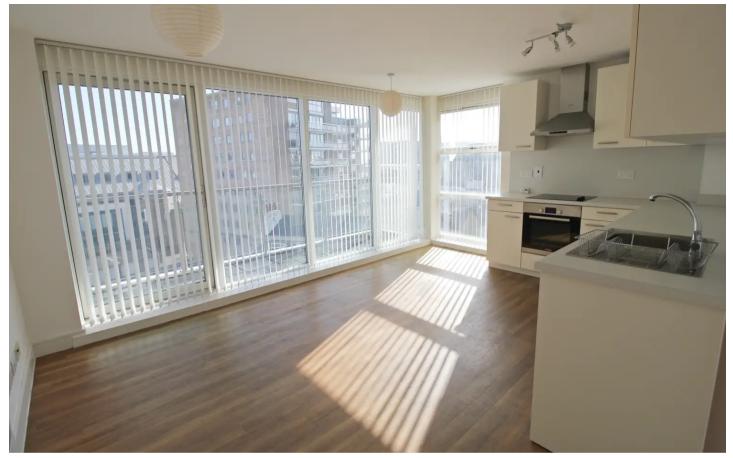

### 53, Fourteen, Gloucester Street

St Helier, Jersey

This purpose built 5th floor 2 bedroom apartment is an exceptional find in the heart of town. With two good-sized double bedrooms, two bathrooms (including one en-suite), this property offers ample space for comfortable living. The open plan living space is flooded with natural light, creating a bright and airy atmosphere throughout the apartment. One of the unique features of this apartment is the generous size balcony, providing far-reaching views over the town and towards the sea. Residents of this building also have access to a communal rooftop sun terrace. There is the added convenience of lift access. There are two parking spaces in tandem in private and secure underground parking with electronic door. The fantastic central location of this property makes it highly desirable for those who want to have all amenities within easy reach, or be able to walk to work in town.

#### Living

Bright & airy open plan kitchen / living space. Modern kitchen with integrated appliances, space for dining table / chairs & sofa. Door to the balcony.

#### Outside

Good size sunny balcony with far reaching views over town & towards the sea. Two parking spaces in tandem, in basement parking.