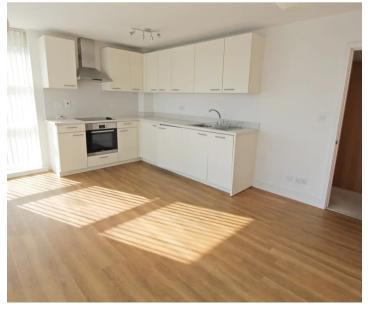

#### Living

Bright & airy open plan kitchen / living space. Modern kitchen with integrated appliances, space for dining table / chairs & sofa. Door to the balcony.