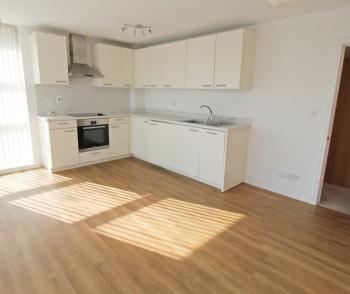

#### Living

Bright & airy open plan kitchen / living space. Modern kitchen with integrated appliances, space for dining table / chairs & sofa. Door to the balcony.