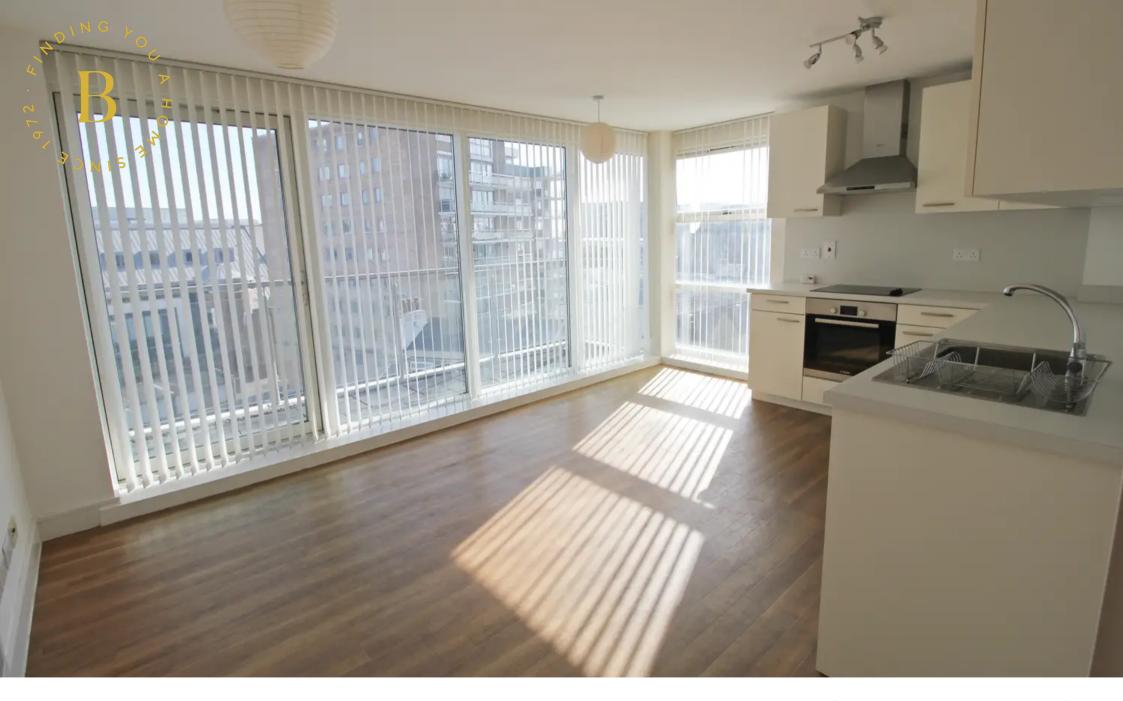

#### Living

Bright & airy open plan kitchen / living space. Modern kitchen with integrated appliances, space for dining table / chairs & sofa. Door to the balcony.

#### Outside

Good size sunny balcony with far reaching views over town & towards the sea. Two parking spaces in tandem, in basement parking.