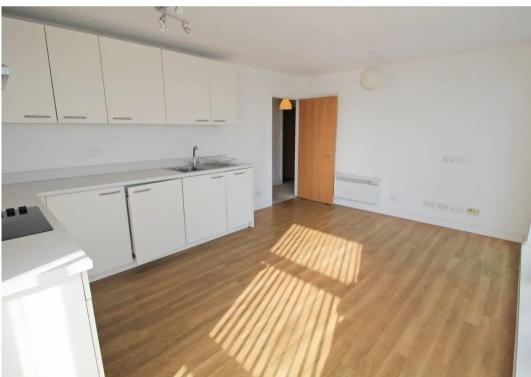

#### Living

Bright & airy open plan kitchen / living space. Modern kitchen with integrated appliances, space for dining table / chairs & sofa. Door to the balcony.