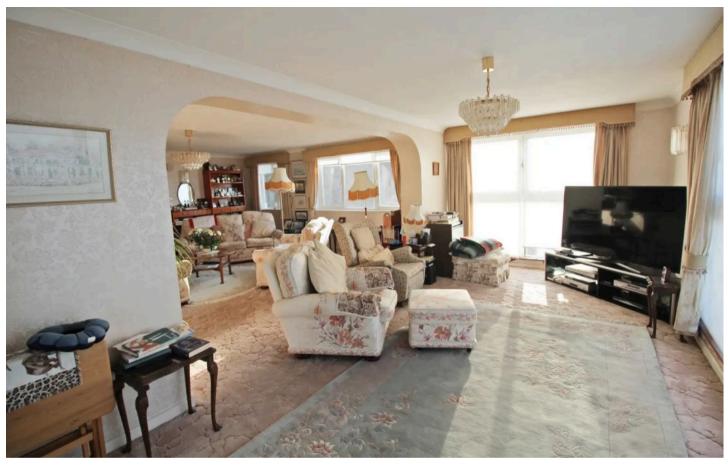

#### Living

Very spacious and bright sun room with panoramic views and doors to the large south facing terrace. Large living room with sliding doors leading to the fitted eat-in kitchen. Separate utility room.