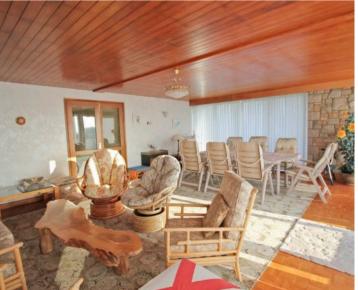

#### Living

Very spacious and bright sun room with panoramic views and doors to the large south facing terrace. Large living room with sliding doors leading to the fitted eat-in kitchen. Separate utility room.