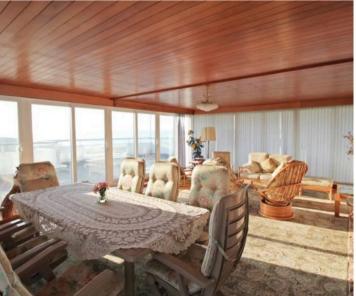

#### Living

Very spacious and bright sun room with panoramic views and doors to the large south facing terrace. Large living room with sliding doors leading to the fitted eat-in kitchen. Separate utility room.