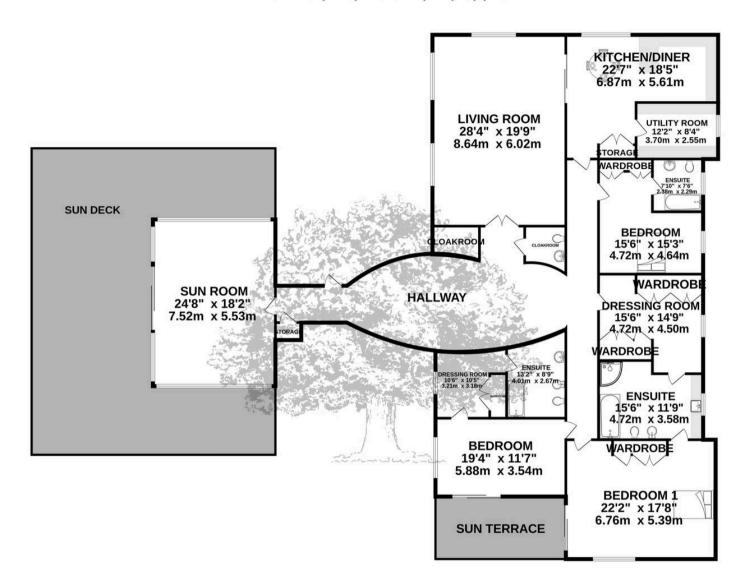

### 91 Marina Court, The Esplanade

St. Helier, Jersey

A truly one of a kind three bedroom penthouse apartment. On the market for the first time in over 40 years and offering an exceptional living experience. With a total internal accommodation of 4,000 square feet and an impressive 4,500 square feet including the terraces, space is not a concern here.

Offering three double bedrooms, each with their own ensuite bathrooms. Two of the bedrooms also come with fitted dressing rooms, providing ample storage space, including a huge main bedroom with large dressing room, bathroom and sunny terrace. From most rooms in the apartment, there are far-reaching sea views across St Aubin's Bay, and above St Helier.

The living accommodation is incredibly spacious, offering an eat-in kitchen, utility room, large living room, and a spacious sunroom. A real highlight of this property is the huge south-facing sun terrace that can be found to the front. This terrace provides plenty of space for al-fresco dining and entertaining, allowing you to make the most of the beautiful surroundings.

#### Living

Very spacious and bright sun room with panoramic views and doors to the large south facing terrace. Large living room with sliding doors leading to the fitted eat-in kitchen. Separate utility room.

#### Sleeping

Three large double bedrooms, all with en-suite bathrooms and two with fitted dressing rooms. Includes huge main bedroom suite with dressing room, large bathroom and sunny terrace.

#### Outside

Amazing south facing terrace with panoramic sea and town views and all day sun. Additional terrace from bedroom 1 & 2. Double garage plus parking for two cars. Additional visitor spaces available.

PENTHOUSE 4004 sq.ft. (372.0 sq.m.) approx.