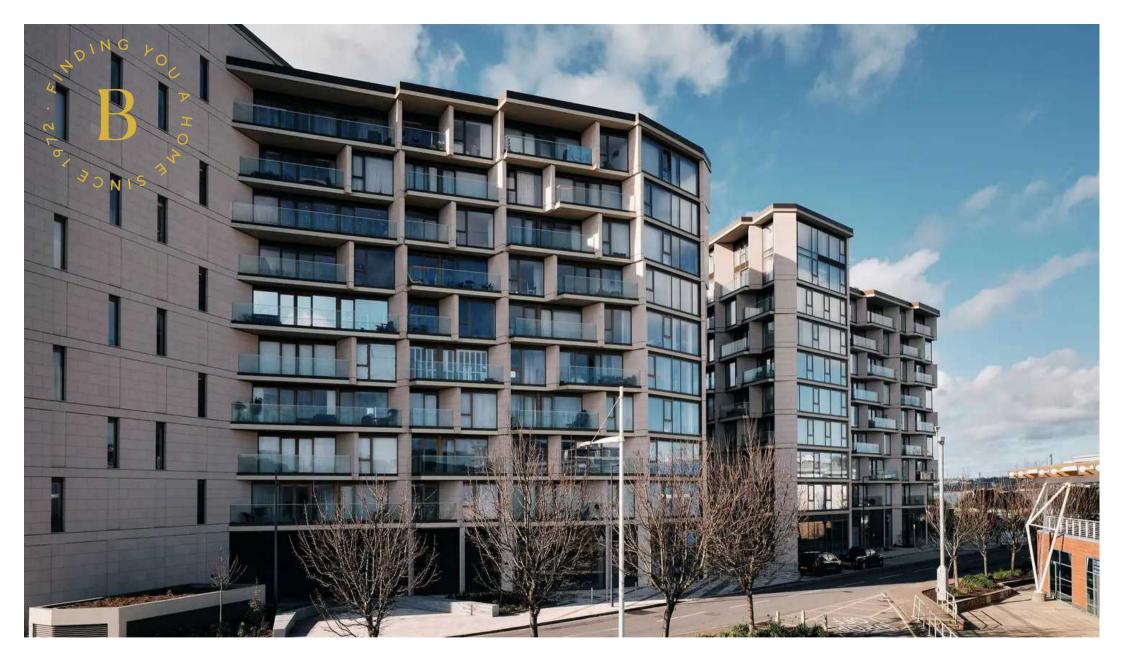

## Apartment W101 Horizon La Rue de l'Etau

Enjoy sea views to the West through floor to ceiling windows from all principal rooms. Boasting two generously sized bedrooms - both with fitted wardrobes -this apartment offers all the space you need to create a comfortable and stylish home.

One of the standout features of this property is the west facing balcony, which not only brings an abundance of natural light into the apartment, but also provides lovely views of the sea and coastline. Imagine enjoying your morning coffee while taking in the breathtaking scenery right from the comfort of your own home. Additionally, it includes a designated parking space in the underground garage, ensuring convenience and security for your vehicle.