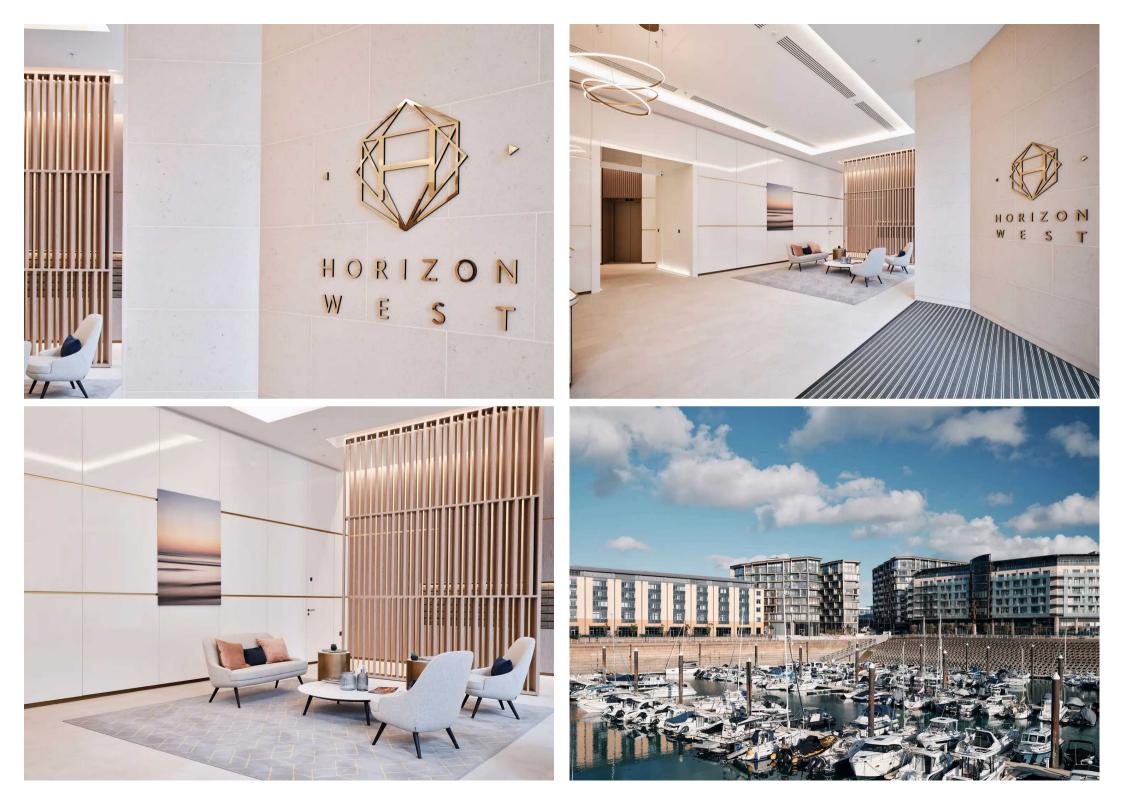

## Apartment W101 Horizon La Rue de l'Etau

Enjoy sea views to the West through floor to ceiling windows from all principal rooms. Boasting two generously sized bedrooms - both with fitted wardrobes -this apartment offers all the space you need to create a comfortable and stylish home.

With the added benefits of a lift and full-time concierge, this apartment offers not only a stylish and contemporary living space, but also the ease of a well-managed building. Don't miss the opportunity to make this your dream home. Contact our sole agent today via WhatsApp or email to arrange a viewing and experience the luxury of coastal living firsthand.

#### Living

Comfortable living room with floor to ceiling windows and sliding door to balcony. Fully fitted kitchen with integrated Bosch appliances including hob, extractor, oven. microwave, fridge, freezer and dishwasher. Bosch washing machine in service cupboard. Views to sea and coast.

#### Sleeping

Two double bedrooms, both with fitted wardrobes. House bathroom.