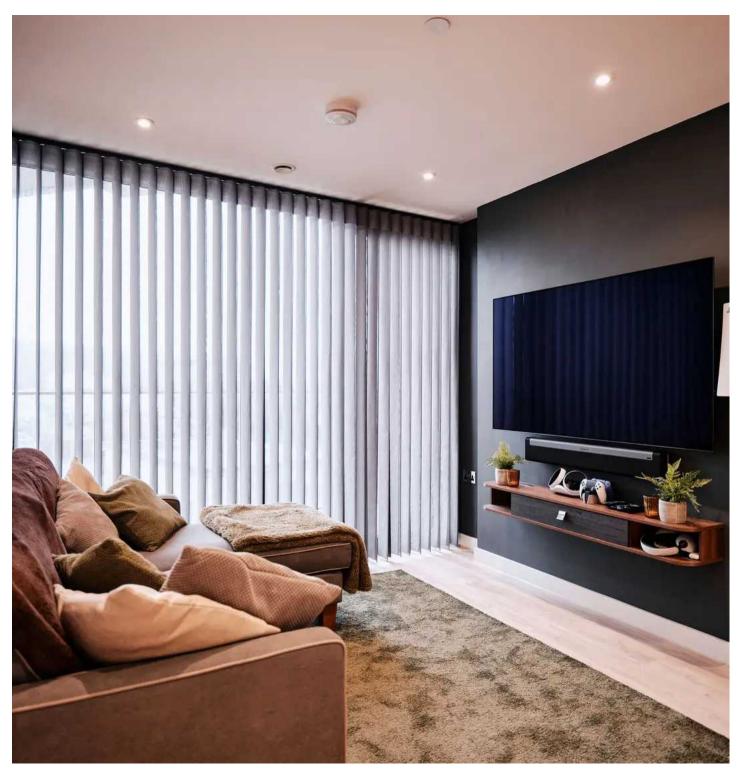

## Apartment W101 Horizon La Rue de l'Etau

Enjoy sea views to the West through floor to ceiling windows from all principal rooms. Boasting two generously sized bedrooms - both with fitted wardrobes -this apartment offers all the space you need to create a comfortable and stylish home.

#### Living

Comfortable living room with floor to ceiling windows and sliding door to balcony. Fully fitted kitchen with integrated Bosch appliances including hob, extractor, oven. microwave, fridge, freezer and dishwasher. Bosch washing machine in service cupboard. Views to sea and coast.