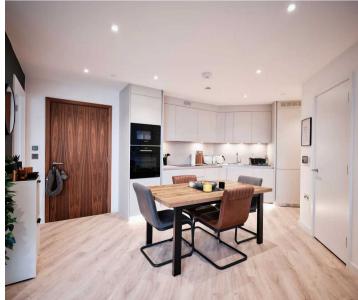

#### Living

Comfortable living room with floor to ceiling windows and sliding door to balcony. Fully fitted kitchen with integrated Bosch appliances including hob, extractor, oven. microwave, fridge, freezer and dishwasher. Bosch washing machine in service cupboard. Views to sea and coast.