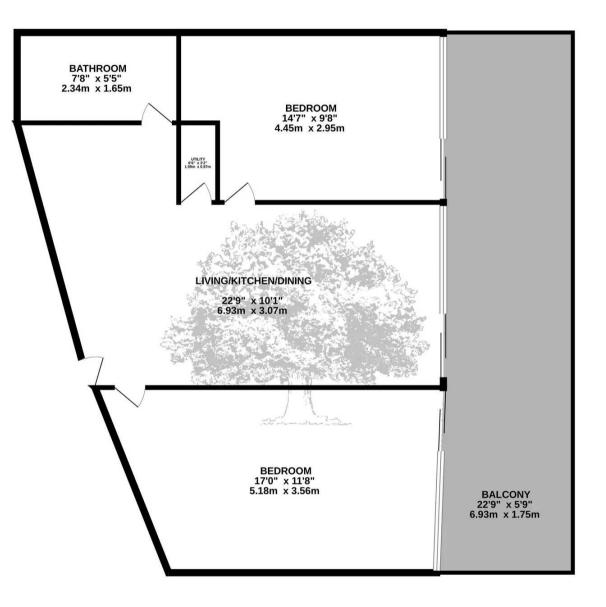

#### Living

Comfortable living room with floor to ceiling windows and sliding door to balcony. Fully fitted kitchen with integrated Bosch appliances including hob, extractor, oven. microwave, fridge, freezer and dishwasher. Bosch washing machine in service cupboard. Views to sea and coast.

#### Sleeping

Two double bedrooms, both with fitted wardrobes. House bathroom.

#### Outside

Good size west facing balcony with plenty of space for relaxing and alfresco dining. Covered parking space in the underground garage.

**FIRST FLOOR** 

TOTAL FLOOR AREA: 649sq.ft. (60.3 sq.m.) approx. Whilst every attempt has been made to ensure the accuracy of the foorplan contained here. measurements of doors, wholes, crosms and any other lenses are approximate and no responsibility to taken for any error, omission or mis-statement. This plan is for illustrative purposes only and should be used as such by any prospective purchaser. The services, systems and appliances shown have not been tested and no guarantee as to their operability or efficiency can be given. Made with Metropic #2020