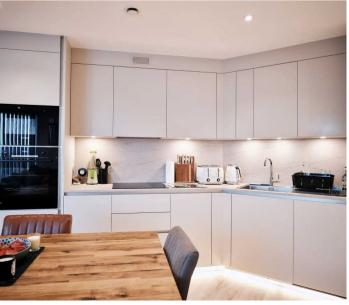

#### Living

Comfortable living room with floor to ceiling windows and sliding door to balcony. Fully fitted kitchen with integrated Bosch appliances including hob, extractor, oven. microwave, fridge, freezer and dishwasher. Bosch washing machine in service cupboard. Views to sea and coast.