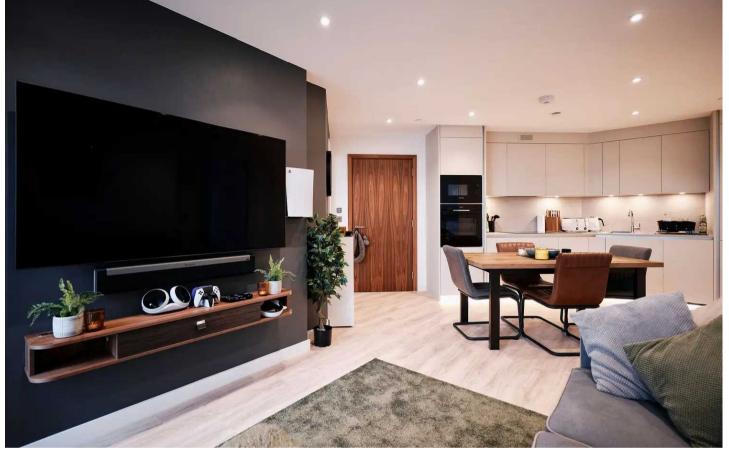

#### Living

Comfortable living room with floor to ceiling windows and sliding door to balcony. Fully fitted kitchen with integrated Bosch appliances including hob, extractor, oven. microwave, fridge, freezer and dishwasher. Bosch washing machine in service cupboard. Views to sea and coast.