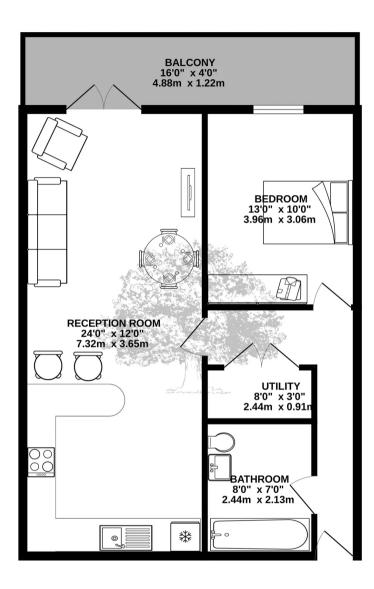

## Apt 16 Hemery Row, 39-43 La Motte Street

Cosy and quiet within walking distance of the town centre

Hemery Row is named after Jacques Hemery who, in the early 1800's, built a terrace of elegant town houses which now form part of an exciting new development just a short walk from the centre of St Helier. Although the original façade remains, the interior has been totally rebuilt, and this first floor, one bed apartment is finished to a very high standard. The accommodation comprises living room / kitchen with double doors to balcony, double bedroom, contemporary bathroom - with three piece suite - and utility cupboard.

#### Living

Good size living room with space for dining table and double doors to balcony. Fully fitted kitchen with hob, extractor, oven and fridge / freezer. Seperate utility cupboard with washing machine and space for drying machine. Large storage cupboard in hallway.

#### Sleeping

Large double bedroom with window over balcony.

Contemporary bathroom with three piece suite comprising bath - with shower over - basin and WC.

#### Outside

Large private balcony with plenty of space for relaxing and alfresco dining. Lovely landscaped communal garden with manicured planters. Although there is no parking space with this property, Green Street Car Park is a two minute walk.

#### Services

All mains excluding gas. Electric heating. Service charge £110 per month includes building insurance, cleaning and power in the communal areas, lift maintenance, fire system maintenance and managing agents fee.