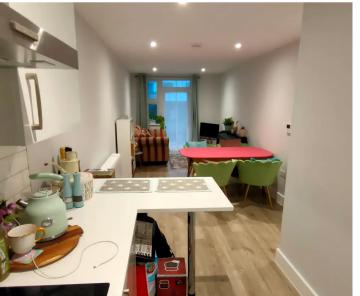

#### Living

Good size living room with space for dining table and double doors to balcony. Fully fitted kitchen with hob, extractor, oven and fridge / freezer. Seperate utility cupboard with washing machine and space for drying machine. Large storage cupboard in hallway.