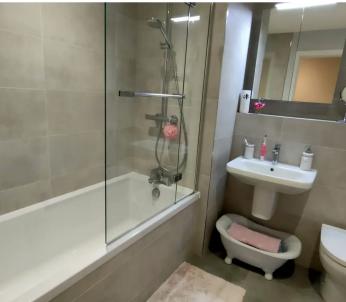

#### Sleeping

Large double bedroom with window over balcony.

Contemporary bathroom with three piece suite comprising bath - with shower over - basin and WC.