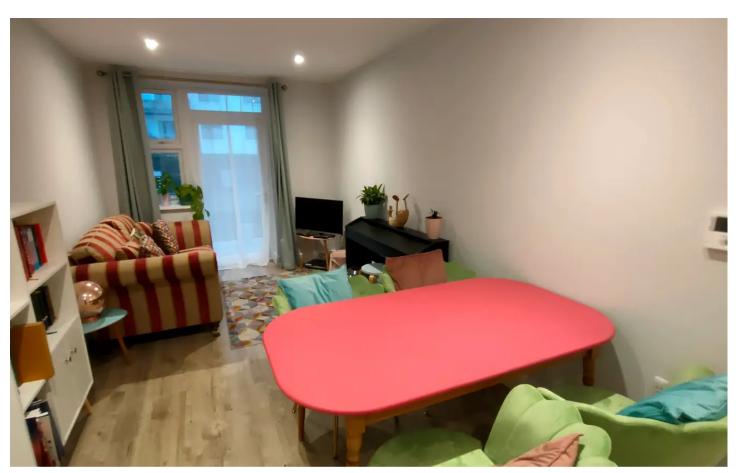

#### Living

Good size living room with space for dining table and double doors to balcony. Fully fitted kitchen with hob, extractor, oven and fridge / freezer. Seperate utility cupboard with washing machine and space for drying machine. Large storage cupboard in hallway.