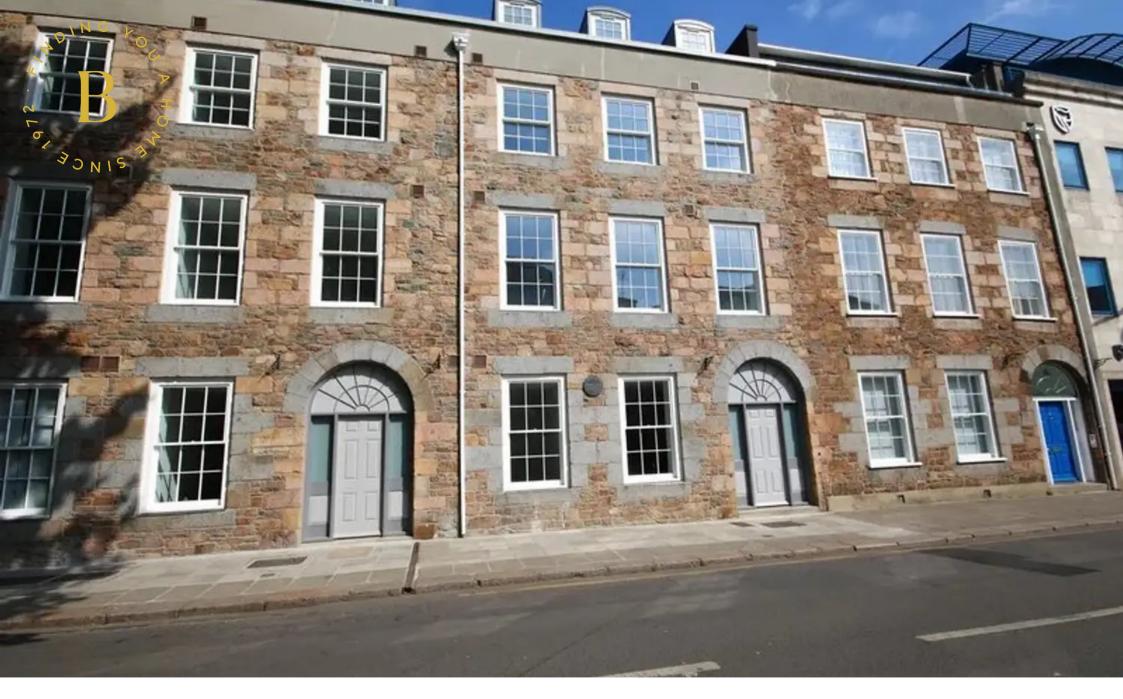

# Apt 16 Hemery Row, 39-43 La Motte Street

Cosy and quiet within walking distance of the town centre

- Purpose built one bed apartment
- Good size reception room
- Fully fitted kitchen with breakfast bar
- Large double bedroom
- Contemporary bathroom
- Large sunny private balcony
- Recently finished quality development by ROK
- Walk to work
- Great first step on the property ladder or downsize
- WhatsApp Don 07829 917172 / don@broadlandsjersey.com

## Apt 16 Hemery Row, 39-43 La Motte Street

Cosy and quiet within walking distance of the town centre

Hemery Row is named after Jacques Hemery who, in the early 1800's, built a terrace of elegant town houses which now form part of an exciting new development just a short walk from the centre of St Helier. Although the original façade remains, the interior has been totally rebuilt, and this first floor, one bed apartment is finished to a very high standard. The accommodation comprises living room / kitchen with double doors to balcony, double bedroom, contemporary bathroom - with three piece suite - and utility cupboard.