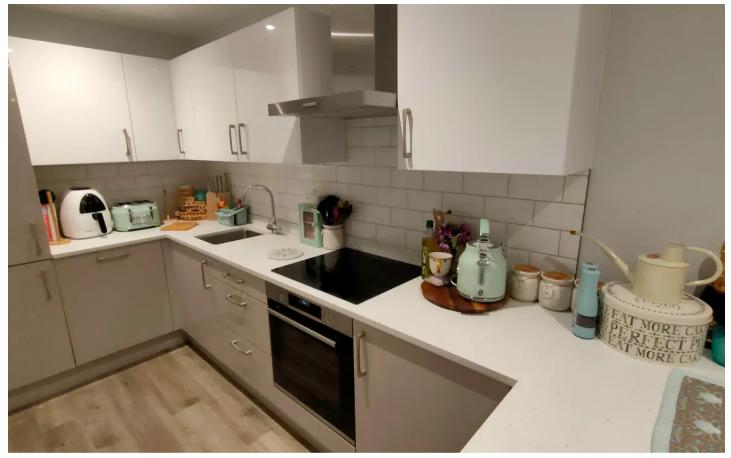

#### Living

Good size living room with space for dining table and double doors to balcony. Fully fitted kitchen with hob, extractor, oven and fridge / freezer. Seperate utility cupboard with washing machine and space for drying machine. Large storage cupboard in hallway.