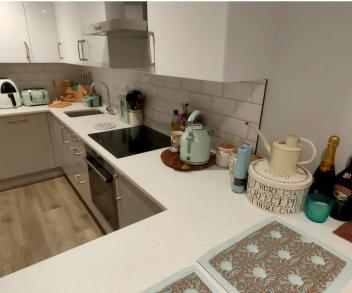

#### Living

Good size living room with space for dining table and double doors to balcony. Fully fitted kitchen with hob, extractor, oven and fridge / freezer. Seperate utility cupboard with washing machine and space for drying machine. Large storage cupboard in hallway.