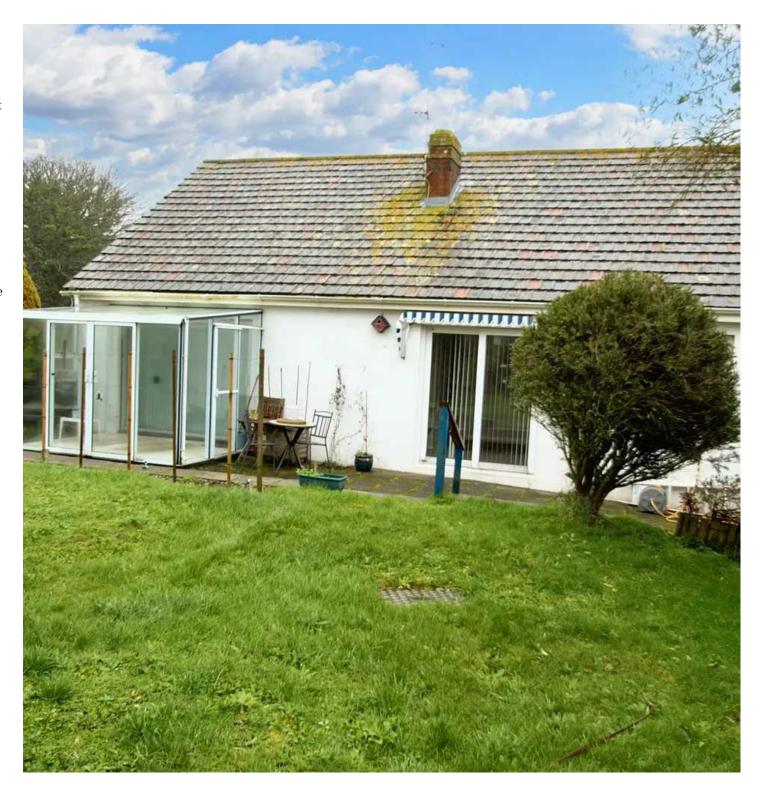

### Catalonia Le Mont Fallu

St. Peter, Jersey

A very good size detached dormer bungalow with a pleasant West facing garden. The property has been in the same family ownership for over 40 years and has always been lovingly maintained. There are 4 good size bedrooms with an additional dining room. Although there is only one shower room on the ground floor, it would be a simple conversion with a dormer window to create a second bathroom at first floor level. Plans have been previously passed to reflect this.

The house currently has a single glazed conservatory off the lounge providing an additional habitable room. Outside is a manageable garden, mostly laid to lawn and patio.

St Peters village is close by with all it's excellent facilities, 3 supermarkets, 2 pubs, school and church. Offered with immediate vacant possession, book your appointment to view with the owner's sole selling agent.