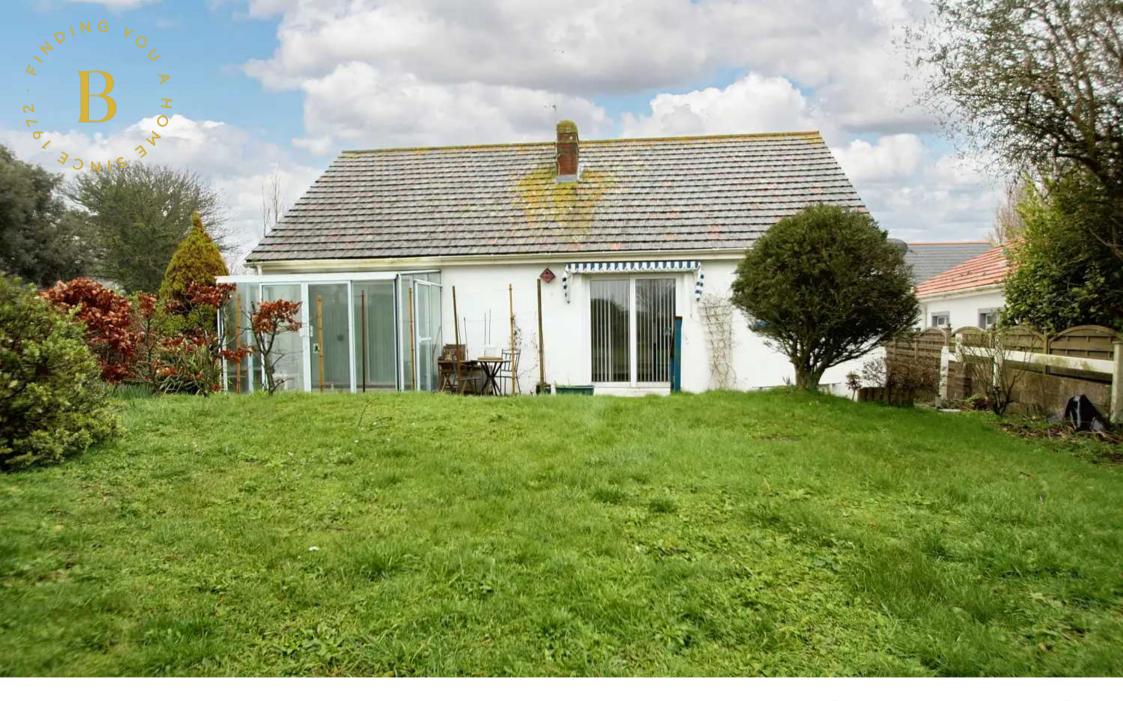

### Catalonia Le Mont Fallu

St. Peter, Jersey

A very good size detached dormer bungalow with a pleasant West facing garden. The property has been in the same family ownership for over 40 years and has always been lovingly maintained. There are 4 good size bedrooms with an additional dining room. Although there is only one shower room on the ground floor, it would be a simple conversion with a dormer window to create a second bathroom at first floor level. Plans have been previously passed to reflect this.

The house currently has a single glazed conservatory off the lounge providing an additional habitable room. Outside is a manageable garden, mostly laid to lawn and patio.

St Peters village is close by with all it's excellent facilities, 3 supermarkets, 2 pubs, school and church. Offered with immediate vacant possession, book your appointment to view with the owner's sole selling agent.