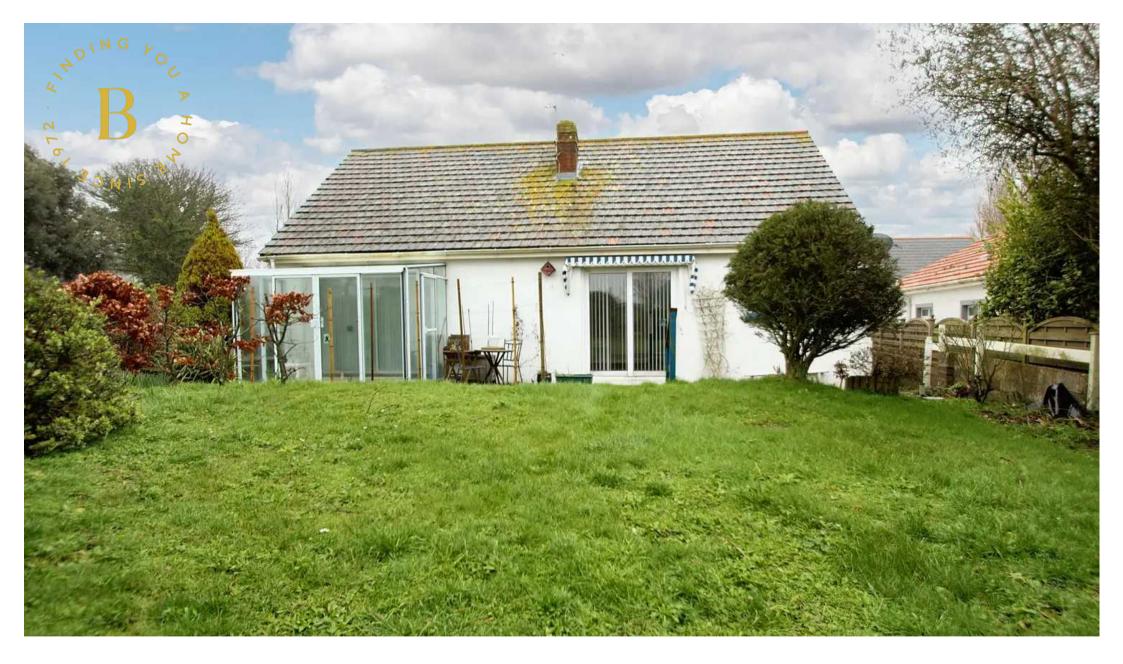

### Catalonia Le Mont Fallu

St. Peter, Jersey

A very good size detached dormer bungalow with a pleasant West facing garden. The property has been in the same family ownership for over 40 years and has always been lovingly maintained. There are 4 good size bedrooms with an additional dining room. Although there is only one shower room on the ground floor, it would be a simple conversion with a dormer window to create a second bathroom at first floor level. Plans have been previously passed to reflect this.

The house currently has a single glazed conservatory off the lounge providing an additional habitable room. Outside is a manageable garden, mostly laid to lawn and patio.

St Peters village is close by with all it's excellent facilities, 3 supermarkets, 2 pubs, school and church. Offered with immediate vacant possession, book your appointment to view with the owner's sole selling agent.