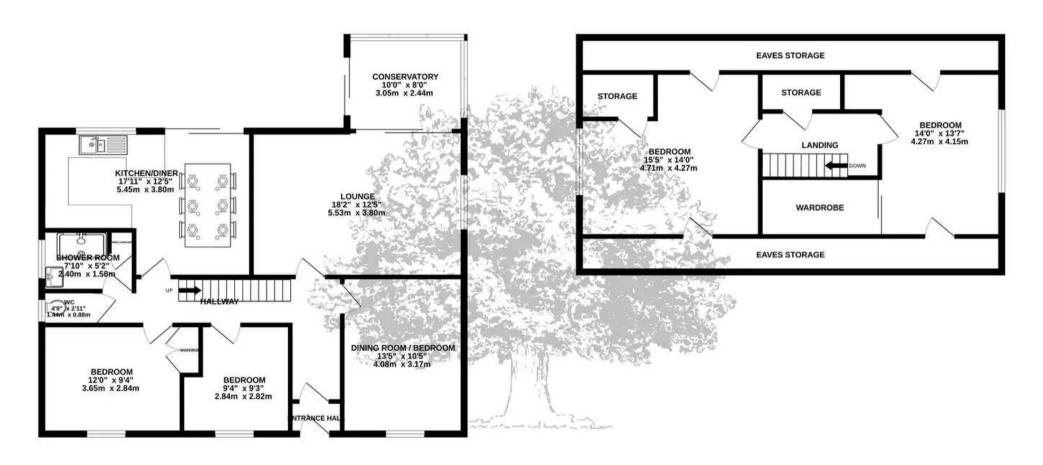

#### Living

Ground floor features a dine in kitchen with sliding doors to garden, a good size lounge with sliding doors to conservatory. The separate dining room could act as a 5th bedroom if required.

#### Sleeping

2 large double bedrooms at first floor level. There is planning permission to create a bathroom on the first floor with a dormer window. The ground floor has 2 further bedrooms, a shower room and separate W.C.

#### Services

Mains drains, ( no gas ), borehole water with treatment system, fully double glazed and electric heating.

1ST FLOOR 722 sq.ft. (67.1 sq.m.) approx.

#### TOTAL FLOOR AREA: 1734 sq.ft. (161.1 sq.m.) approx.

Whilst every attempt has been made to ensure the accuracy of the floorplan contained here, measurements of doors, windows, rooms and any other items are approximate and no responsibility is taken for any error, omission or mis-statement. This plan is for illustrative purposes only and should be used as such by any prospective purchaser. The services, systems and appliances shown have not been tested and no guarantee as to their operability or efficiency can be given.