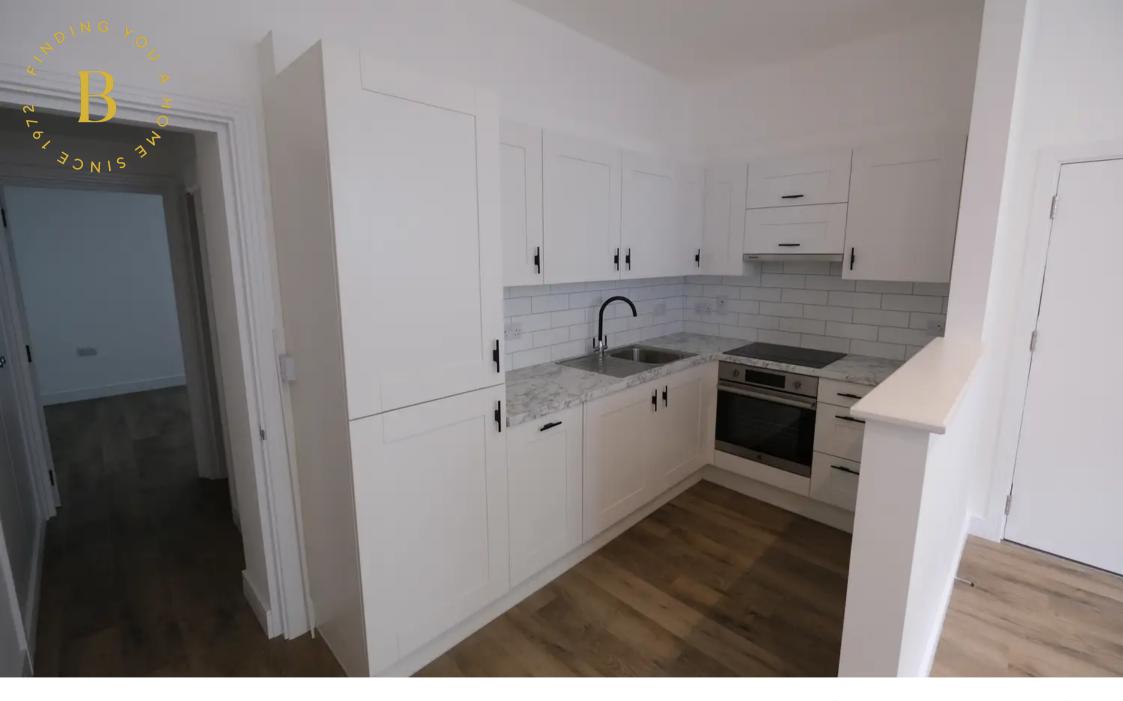

### Flat 1 21 Simon Place

St. Helier, Jersey

Just renovated throughout to a high standard, this light and airy ground floor apartment is absolutely ready to move in. Designed as open plan with an attractive new white kitchen with integrated appliances. Work surfaces have a marbled effect and the choice of tiling makes this a great place to be.

#### Living

Open plan living area with newly fitted white kitchen. All integrated appliances and attractive work surfaces and splash backs.