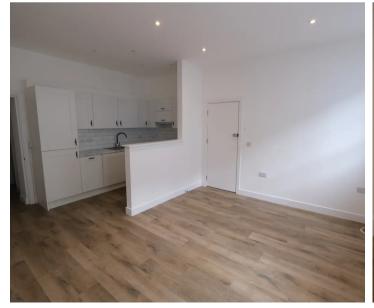

### Flat 1 21 Simon Place

St. Helier, Jersey

Just renovated throughout to a high standard, this light and airy ground floor apartment is absolutely ready to move in. Designed as open plan with an attractive new white kitchen with integrated appliances. Work surfaces have a marbled effect and the choice of tiling makes this a great place to be.

#### Living

Open plan living area with newly fitted white kitchen. All integrated appliances and attractive work surfaces and splash backs.