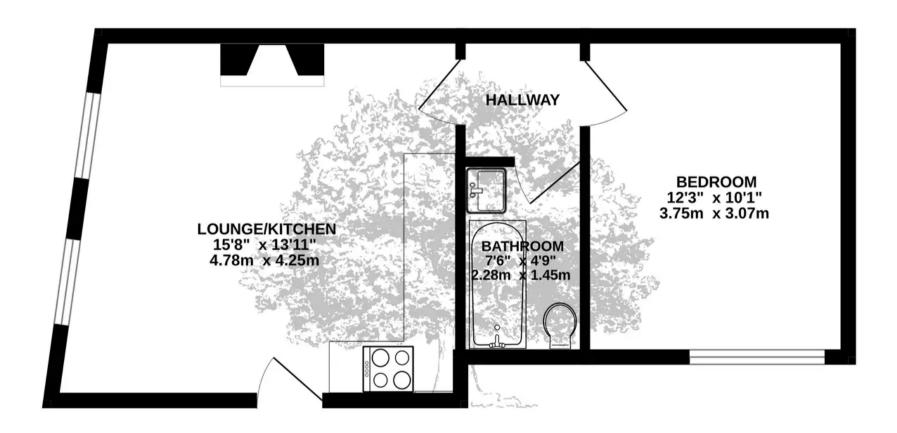

ight and airy ground floor apartment is absolutely ready to move in. Designed as open plan with an attractive new white kitchen with integrated appliances. Work surfaces have a marbled effect and the choice of tiling makes this a great place to be.

To the rear is a good size double bedroom with a newly fitted spacious shower room adjacent.

Nearby are all you could wish for, Co op Grand Marche, a corner shop and the Millennium Park. It's just a short stroll to the town centre.









#### Living

Open plan living area with newly fitted white kitchen. All integrated appliances and attractive work surfaces and splash backs.

#### Sleeping

Good size double bedroom.

#### Services

All mains ( no gas ), double glazing and electric heating.

## GROUND FLOOR 415 sq.ft. (38.6 sq.m.) approx.





## **Broadlands**

Broadlands Estates, Library Place - JE2 3NL

01534 880770 • enquiries@broadlandsjersey.com • www.broadlandsjersey.com/

## **BROADLANDS**

FINDING YOU A HOME SINCE 1972