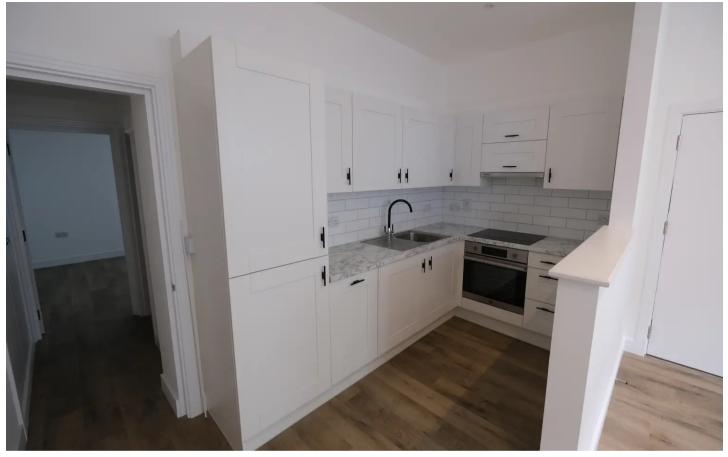

### Flat 1 21 Simon Place

St. Helier, Jersey

Just renovated throughout to a high standard, this light and airy ground floor apartment is absolutely ready to move in. Designed as open plan with an attractive new white kitchen with integrated appliances. Work surfaces have a marbled effect and the choice of tiling makes this a great place to be.

#### Living

Open plan living area with newly fitted white kitchen. All integrated appliances and attractive work surfaces and splash backs.