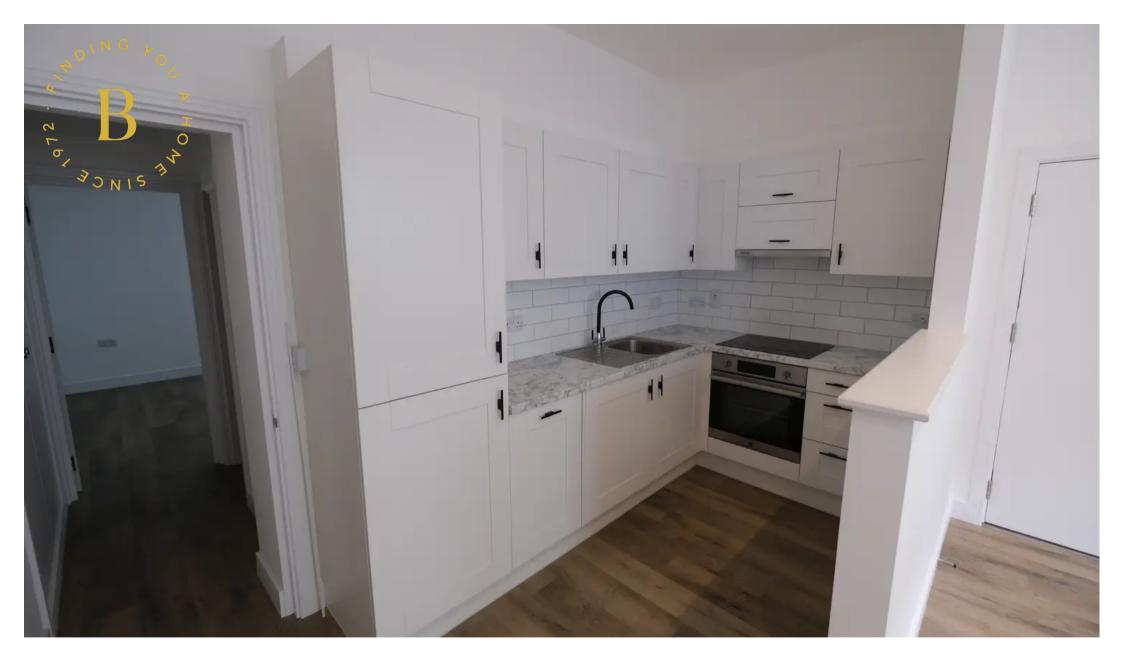

### Flat 1 21 Simon Place

St. Helier, Jersey

Just renovated throughout to a high standard, this light and airy ground floor apartment is absolutely ready to move in. Designed as open plan with an attractive new white kitchen with integrated appliances. Work surfaces have a marbled effect and the choice of tiling makes this a great place to be.

#### Living

Open plan living area with newly fitted white kitchen. All integrated appliances and attractive work surfaces and splash backs.