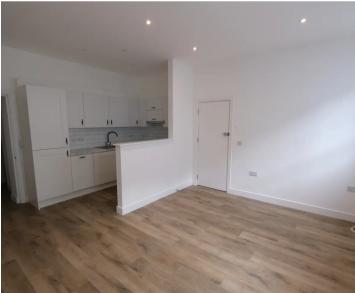

### Flat 1 21 Simon Place

St. Helier, Jersey

Just renovated throughout to a high standard, this light and airy ground floor apartment is absolutely ready to move in. Designed as open plan with an attractive new white kitchen with integrated appliances. Work surfaces have a marbled effect and the choice of tiling makes this a great place to be.

#### Living

Open plan living area with newly fitted white kitchen. All integrated appliances and attractive work surfaces and splash backs.