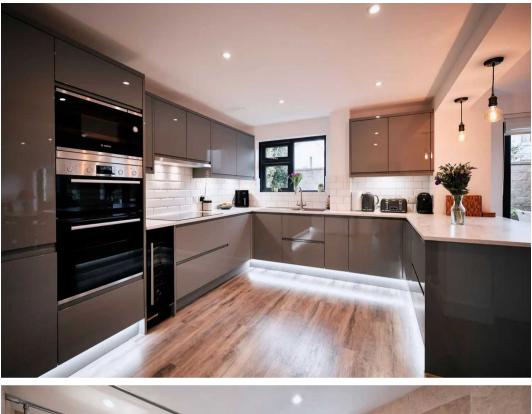

#### Living

Large lounge at the front as you enter from the porch, double doors lead to the modern kitchen / diner at the rear. The garage has been converted into a separate utility room off the kitchen, a snug and cloakroom. Could be utilised as an office or extra space when guests are over to stay.