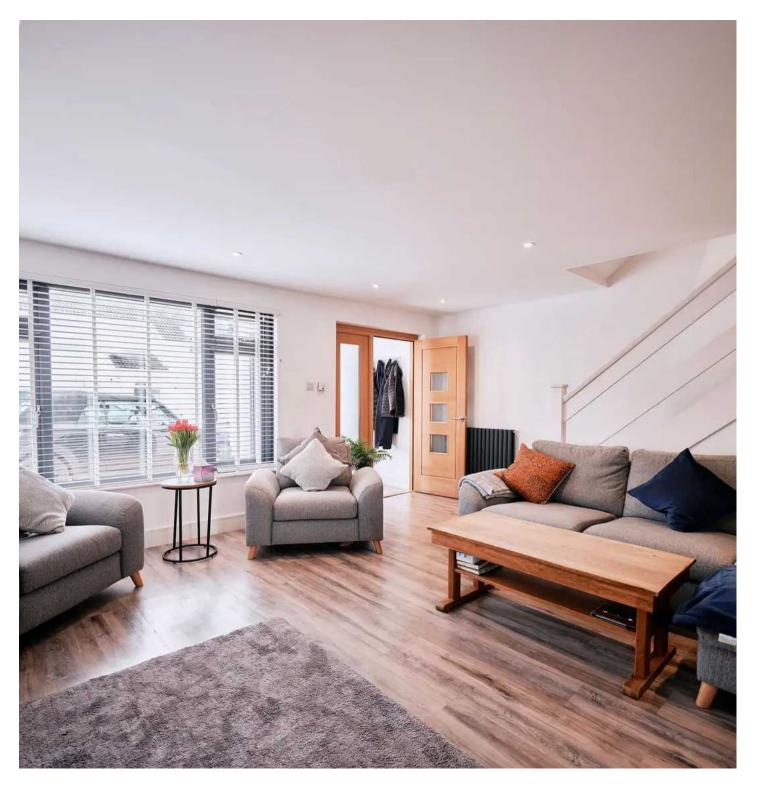

#### Living

Large lounge at the front as you enter from the porch, double doors lead to the modern kitchen / diner at the rear. The garage has been converted into a separate utility room off the kitchen, a snug and cloakroom. Could be utilised as an office or extra space when guests are over to stay.