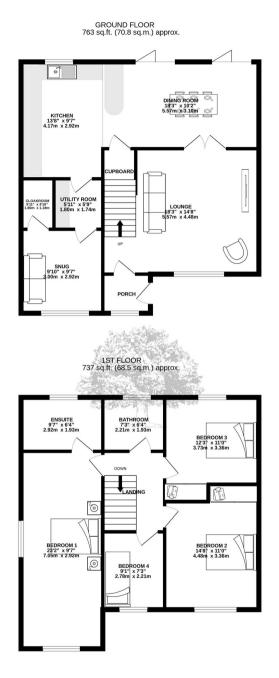

#### Living

Large lounge at the front as you enter from the porch, double doors lead to the modern kitchen / diner at the rear. The garage has been converted into a separate utility room off the kitchen, a snug and cloakroom. Could be utilised as an office or extra space when guests are over to stay.

#### Sleeping

Upstairs there are three double bedrooms and a good sized single. The principle bedroom is part of the new extension and is a huge space benefiting from a dressing area and en-suite shower room. The other double bedrooms have plenty of built in wardrobe space and all have use of the modern house bathroom at the top of the stairs.

#### Services

All mains services. Gas fired central heating. Fully double glazed. Wired for fibre and Sky.

TOTAL FLOOR AREA : 1499 sq.ft. (139.3 sq.m.) approx.

No IAL FLOOR ARCEX: 1499 SQLIL (109.3 SQLID) approx. Whilst every attempt has been wated to ensure the accuracy of the floorplan contained here, measurements of dors, windows, rooms and any other items are approximate and no responsibility is taken for any eroro, omission or mis-statement. This plan is for illustrative purposes only and should be used as such by any prospective purchaser. The services, systems and appliances shown have not been tested and no guarantee as to their operability or efficiency can be given. Made with Metropix ©2024