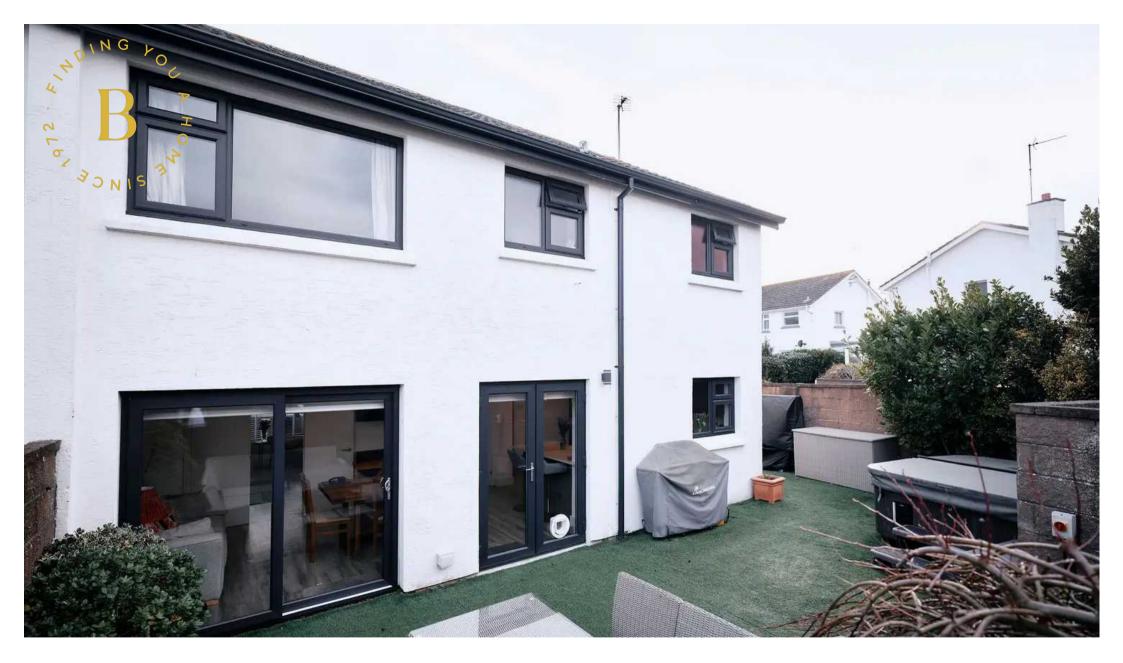

#### Outside

Mainly astro turf laid garden accessed from 2 sets of double doors off the dining space. Ideal private space for entertaining and fully enclosed. Hot tub isn't included in sale.