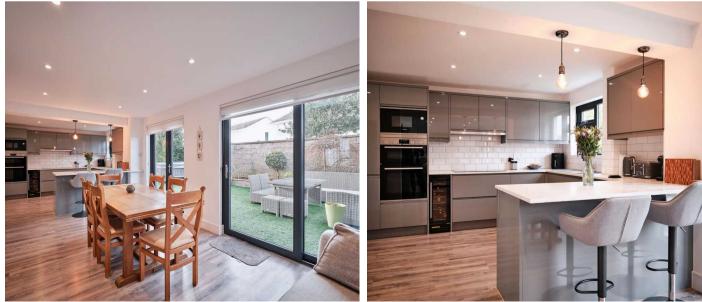

#### Living

Large lounge at the front as you enter from the porch, double doors lead to the modern kitchen / diner at the rear. The garage has been converted into a separate utility room off the kitchen, a snug and cloakroom. Could be utilised as an office or extra space when guests are over to stay.

#### Outside

Mainly astro turf laid garden accessed from 2 sets of double doors off the dining space. Ideal private space for entertaining and fully enclosed. Hot tub isn't included in sale.