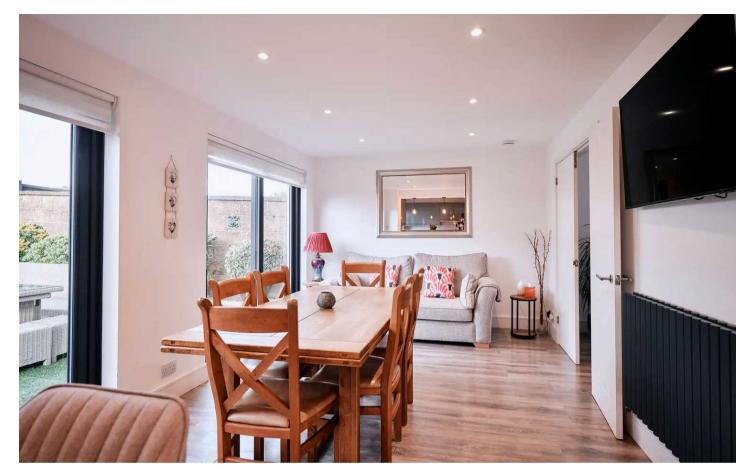

#### Living

Large lounge at the front as you enter from the porch, double doors lead to the modern kitchen / diner at the rear. The garage has been converted into a separate utility room off the kitchen, a snug and cloakroom. Could be utilised as an office or extra space when guests are over to stay.