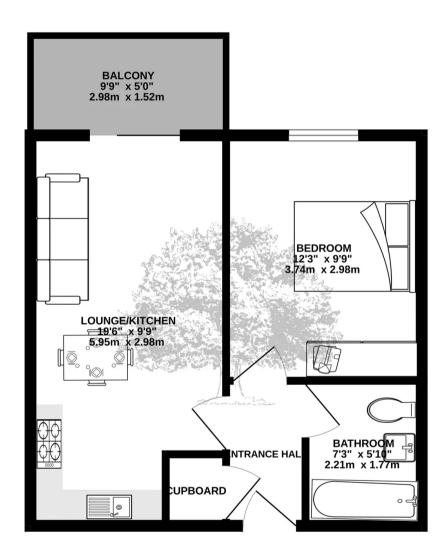

## THIRD FLOOR 382 sq.ft. (35.5 sq.m.) approx.

#### Living

Open plan lounge/kitchen/diner. Kitchen fully fitted with all appliances. Sliding door to balcony.

#### Sleeping

Good size double bedroom with fitted wardrobe and views over courtyard.

#### Outside

The living space opens onto a private balcony overlooking the inner courtyard, faces southwest so you get plenty of sunlight.

#### **Parking**

While there is no parking with this apartment we believe there is rented parking available within the development