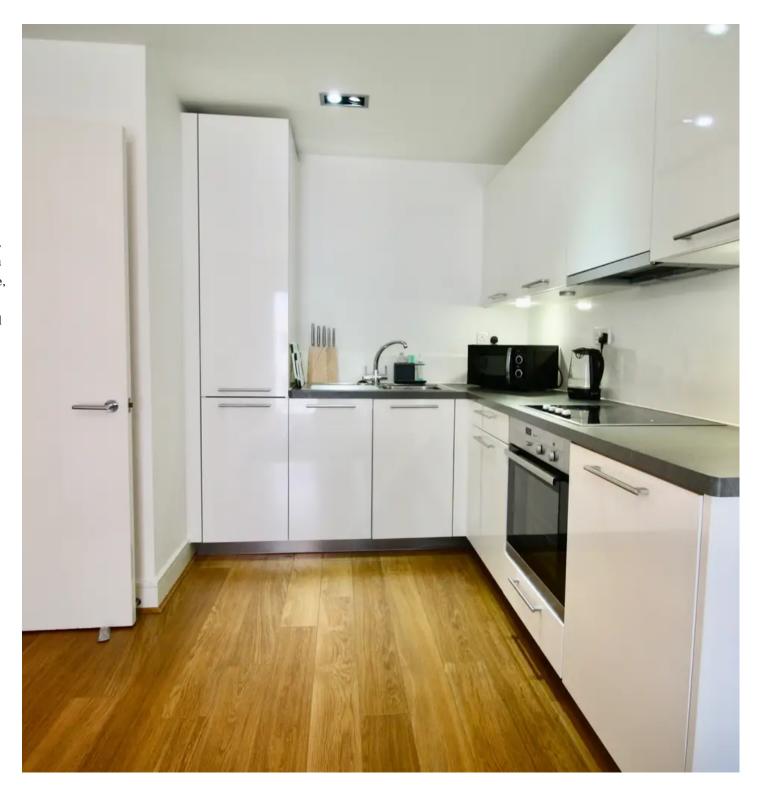

#### Living

Open plan lounge/kitchen/diner. Kitchen fully fitted with all appliances. Sliding door to balcony.