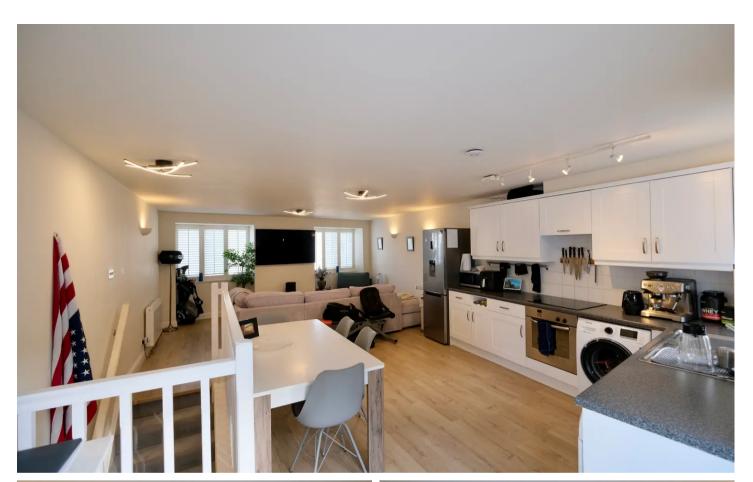

#### Living

On the top floor there is a large open plan kitchen and lounge. The kitchen at the rear of the building has fully integrated appliances and access onto the balcony. The bright lounge is at the front of the building and over looks the bottom of St Aubins high street.