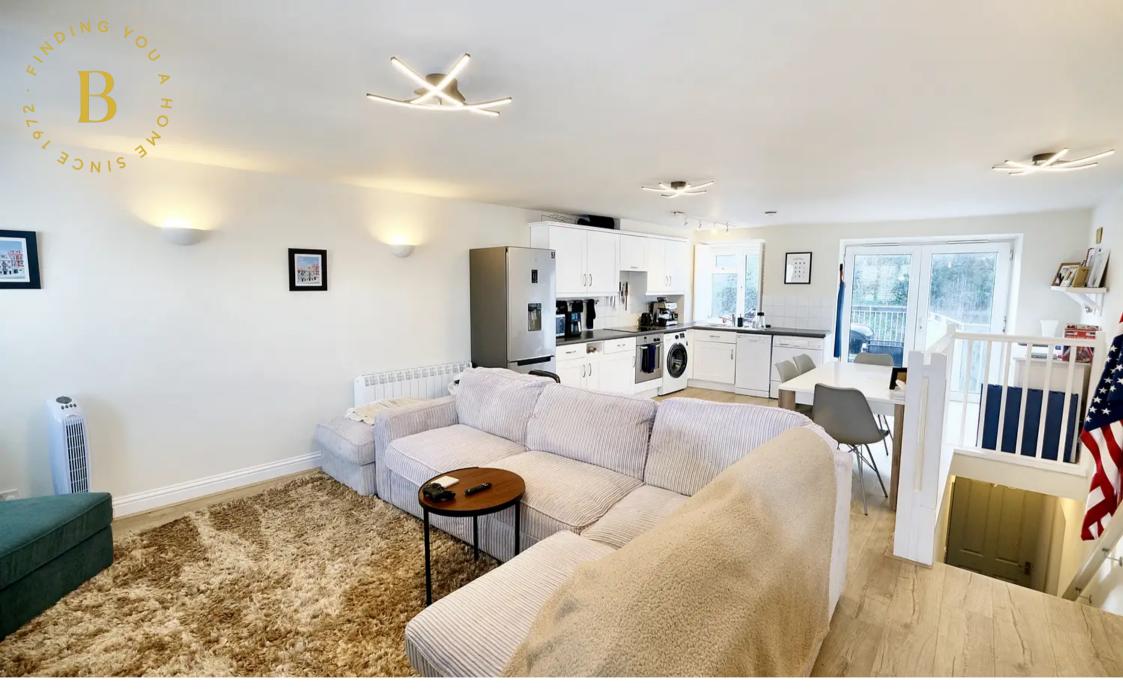

#### Living

On the top floor there is a large open plan kitchen and lounge. The kitchen at the rear of the building has fully integrated appliances and access onto the balcony. The bright lounge is at the front of the building and over looks the bottom of St Aubins high street.

#### Outside

Balcony off the kitchen at the rear, ideal for entertaining. Access to the apartment is at the end of the railway walk. Parking for 2 cars in tandem off the main road, opposite Lazin Lizard.