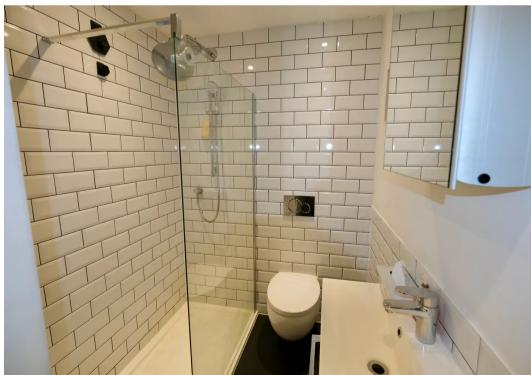

#### Sleeping

On the first floor you will find two double bedrooms separated by a modern shower room. The principle bedroom at the front of the building has plenty of built in wardrobe space. In the hallway that connects the bedrooms there is another storage cupboard.