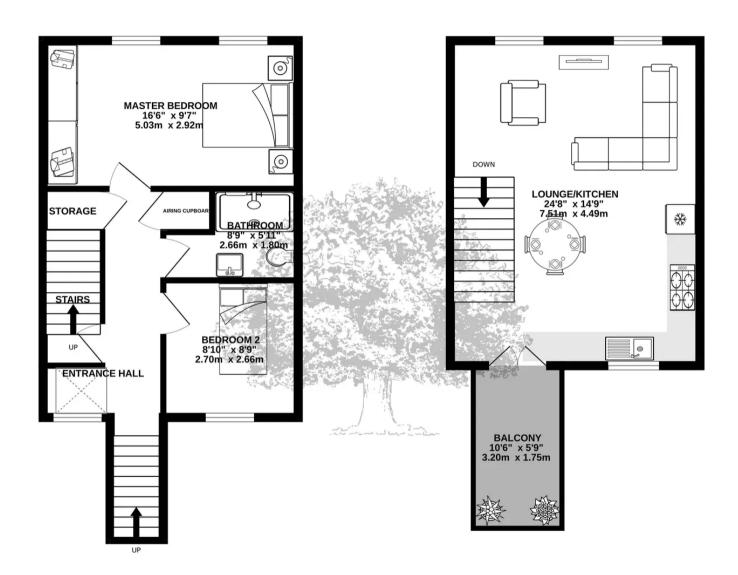

### 1 Bank Place, 2 Charing Cross

St Brelade, Jersey

In the heart of St Aubins, above Kyto restaurant.

- Large 2 bedroom duplex apartment in the heart of St Aubin
- Accessed at the end of the railway walk
- Overlooks the bottom of the high street
- Open plan living space on the top floor
- 2 bedrooms and a modern shower room on the first floor
- Refurbished and well maintained by the current owners
- Modern kitchen and shower room
- Parking for 2 cars in tandem off the main road
- Sole agent
- Contact James on 07829835076 or james@broadlandsjersey.com

#### Living

On the top floor there is a large open plan kitchen and lounge. The kitchen at the rear of the building has fully integrated appliances and access onto the balcony. The bright lounge is at the front of the building and over looks the bottom of St Aubins high street.

#### Sleeping

On the first floor you will find two double bedrooms separated by a modern shower room. The principle bedroom at the front of the building has plenty of built in wardrobe space. In the hallway that connects the bedrooms there is another storage cupboard.

#### Outside

Balcony off the kitchen at the rear, ideal for entertaining. Access to the apartment is at the end of the railway walk. Parking for 2 cars in tandem off the main road, opposite Lazin Lizard.