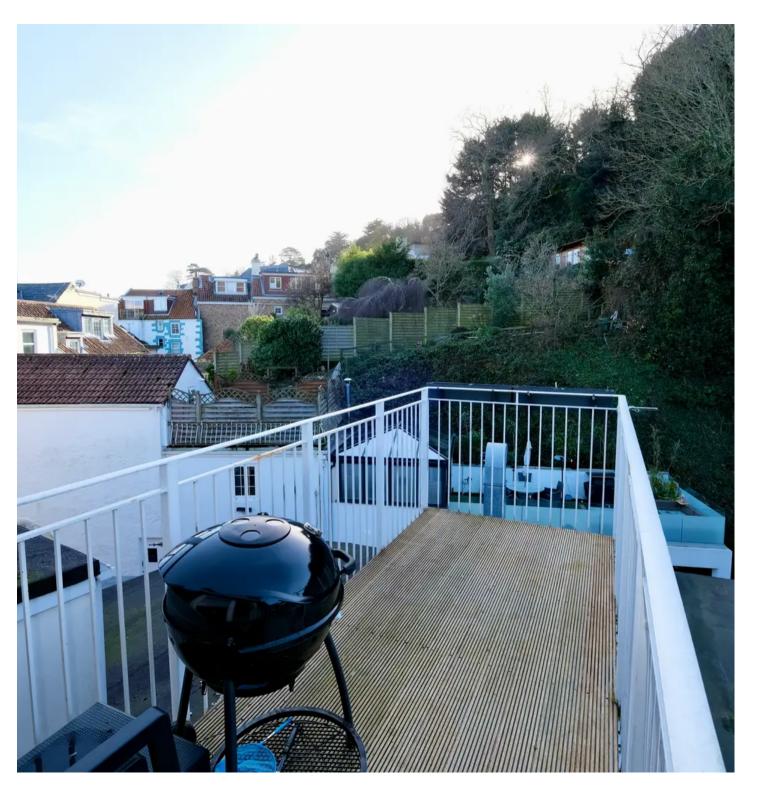

#### Outside

Balcony off the kitchen at the rear, ideal for entertaining. Access to the apartment is at the end of the railway walk. Parking for 2 cars in tandem off the main road, opposite Lazin Lizard.