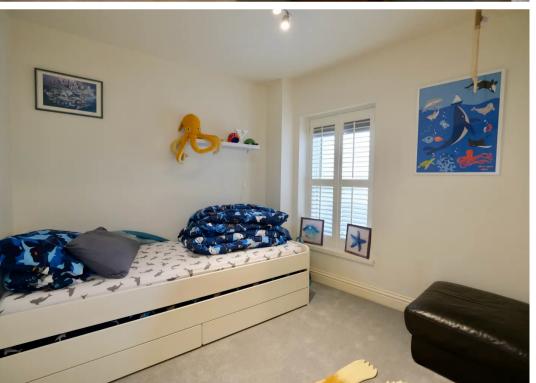

#### Sleeping

On the first floor you will find two double bedrooms separated by a modern shower room. The principle bedroom at the front of the building has plenty of built in wardrobe space. In the hallway that connects the bedrooms there is another storage cupboard.