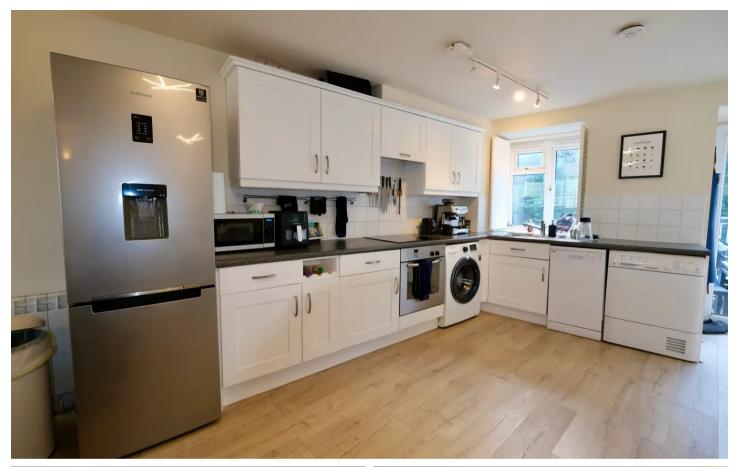

#### Living

On the top floor there is a large open plan kitchen and lounge. The kitchen at the rear of the building has fully integrated appliances and access onto the balcony. The bright lounge is at the front of the building and over looks the bottom of St Aubins high street.