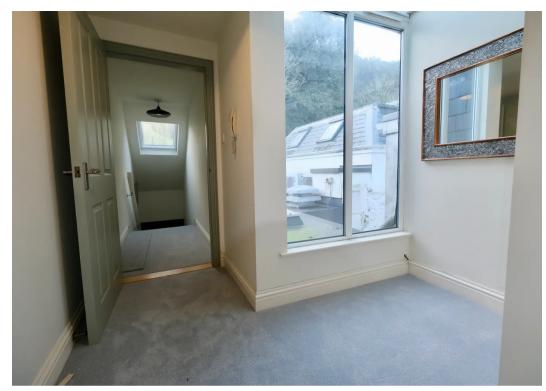

#### Sleeping

On the first floor you will find two double bedrooms separated by a modern shower room. The principle bedroom at the front of the building has plenty of built in wardrobe space. In the hallway that connects the bedrooms there is another storage cupboard.

#### Outside

Balcony off the kitchen at the rear, ideal for entertaining. Access to the apartment is at the end of the railway walk. Parking for 2 cars in tandem off the main road, opposite Lazin Lizard.