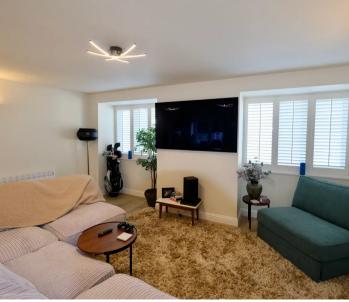

#### Living

On the top floor there is a large open plan kitchen and lounge. The kitchen at the rear of the building has fully integrated appliances and access onto the balcony. The bright lounge is at the front of the building and over looks the bottom of St Aubins high street.