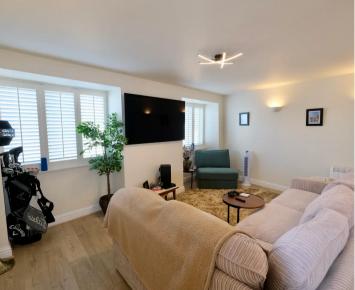

#### Living

On the top floor there is a large open plan kitchen and lounge. The kitchen at the rear of the building has fully integrated appliances and access onto the balcony. The bright lounge is at the front of the building and over looks the bottom of St Aubins high street.