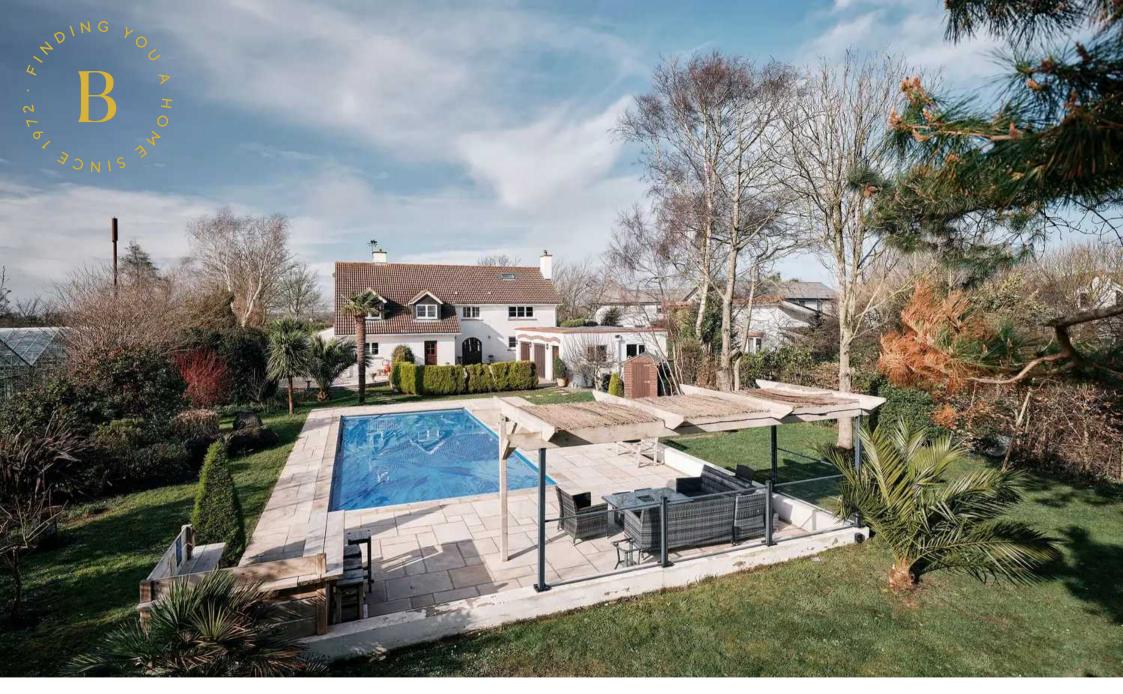

## Les Sapins, La Rue De La Guilleaumerie

St. Saviour, Jersey

- Impressive detached home quietly situated in St Saviour countryside
- Five spacious double bedrooms/three bathrooms (two en-suite)
- Amazing entertaining house, with 4 large reception rooms which all flow seamlessly
- Spacious eat-in family kitchen with door to its own patio
- Additional utility room
- Surrounded by its own private gardens with large lawned west facing garden and fabulous pool/party area
- Beautiful rural views
- Gated driveway with parking for 6 cars, plus oversized double/triple garage
- Beautifully presented with quality modern interiors
- Sole agent contact Joanna on 07797887751 / joanna@broadlandsjersey.com

Nestled within its own private gardens, this stunning home offers picturesque rural views and all-day sunshine. There is a large lawned west-facing garden, plus a fabulous pool and party area. Offering both privacy and security, the property has a gated driveway with parking for approx six cars, along with an oversized double/triple garage.

#### Outdoors

Large gardens front and back, including west facing lawned garden with attractive rural views, plus further rear garden with recently installed heated swimming pool, surrounding sun deck and lawn - perfect for parties! Oversized double garage plus gated driveway with parking for 6 cars.