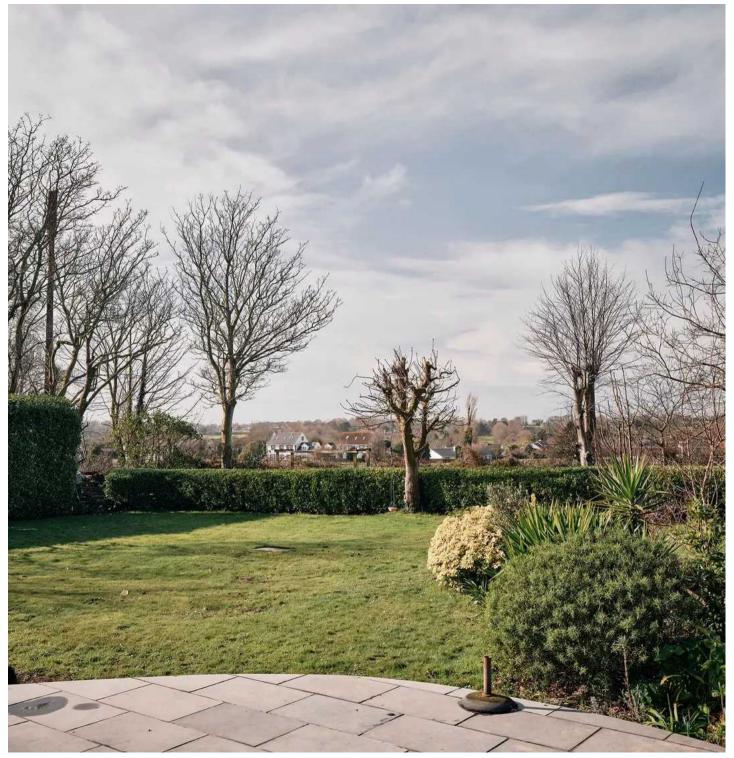

Nestled within its own private gardens, this stunning home offers picturesque rural views and all-day sunshine. There is a large lawned west-facing garden, plus a fabulous pool and party area. Offering both privacy and security, the property has a gated driveway with parking for approx six cars, along with an oversized double/triple garage.

#### Outdoors

Large gardens front and back, including west facing lawned garden with attractive rural views, plus further rear garden with recently installed heated swimming pool, surrounding sun deck and lawn - perfect for parties! Oversized double garage plus gated driveway with parking for 6 cars.