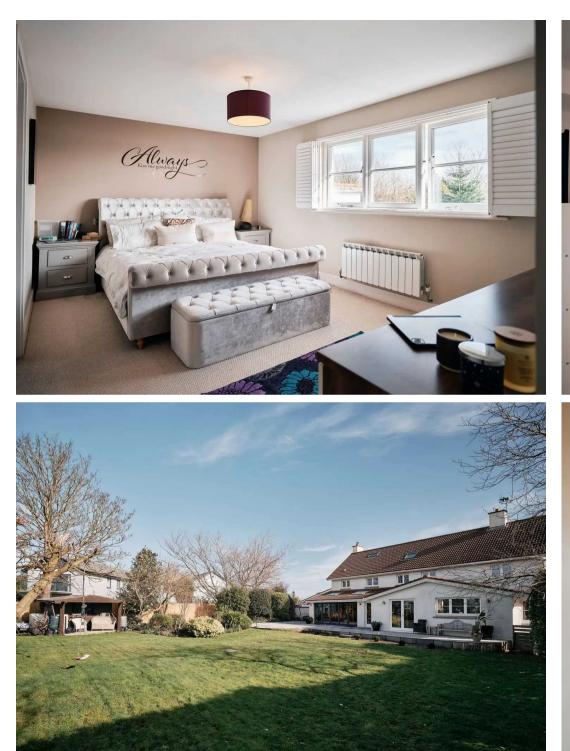

#### Sleeping

Five double bedrooms, including, main suite with walk in wardrobe and en-suite, additional en-suite to bedroom 2 and house bathroom.

#### Outdoors

Large gardens front and back, including west facing lawned garden with attractive rural views, plus further rear garden with recently installed heated swimming pool, surrounding sun deck and lawn - perfect for parties! Oversized double garage plus gated driveway with parking for 6 cars.