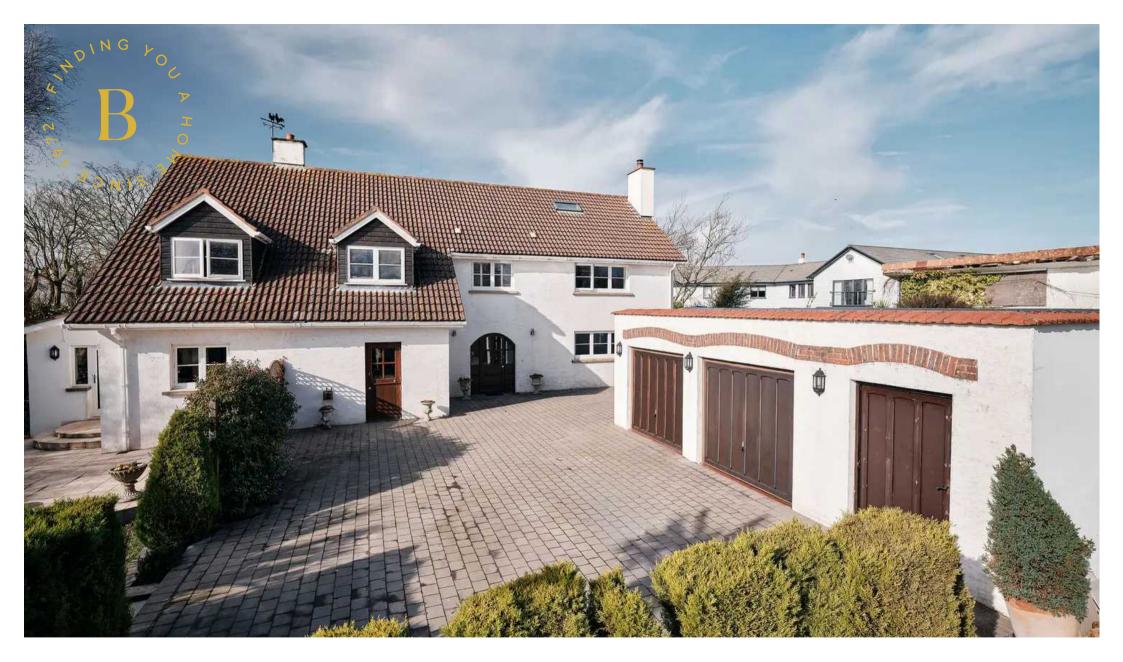

### Les Sapins, La Rue De La Guilleaumerie

St. Saviour, Jersey

Set in the scenic countryside of St Saviour, this impressive 5 bedroom detached house is beautifully presented throughout. Offering very spacious accommodation, including five generous size double bedrooms and three modern bathrooms (two ensuite), this impressive home provides ample space for all the family. Perfect for entertaining, the property boasts four large reception rooms that seamlessly flow together, creating the perfect space for hosting guests. The spacious eat-in family kitchen offers its own patio, ideal for al fresco dining. Additionally, there is an utility room, providing extra storage.

Nestled within its own private gardens, this stunning home offers picturesque rural views and all-day sunshine. There is a large lawned west-facing garden, plus a fabulous pool and party area. Offering both privacy and security, the property has a gated driveway with parking for approx six cars, along with an oversized double/triple garage.

#### Outdoors

Large gardens front and back, including west facing lawned garden with attractive rural views, plus further rear garden with recently installed heated swimming pool, surrounding sun deck and lawn - perfect for parties! Oversized double garage plus gated driveway with parking for 6 cars.