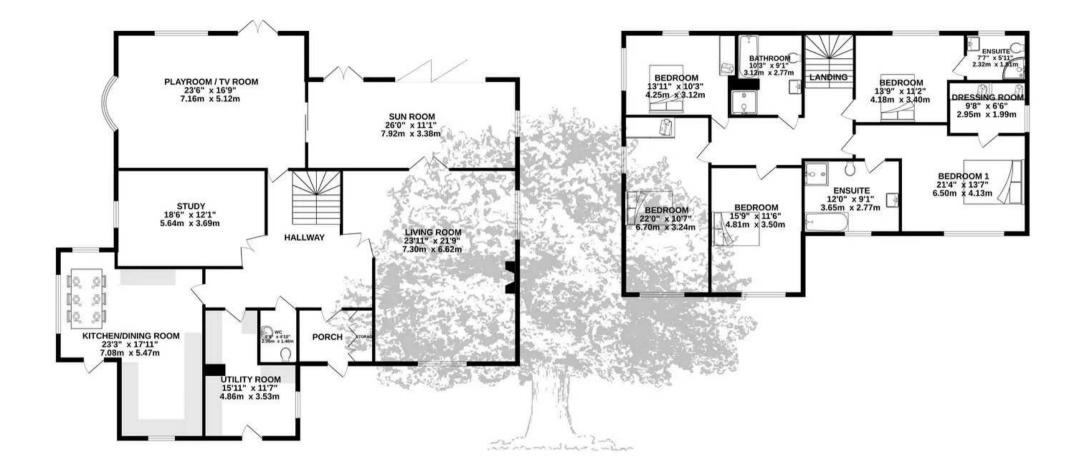

#### TOTAL FLOOR AREA : 3568 sq.ft. (331.5 sq.m.) approx.

Whilst every attempt has been made to ensure the accuracy of the floorplan contained here, measurements of doors, windows, rooms and any other items are approximate and no responsibility is taken for any error, omission or mis-statement. This plan is for illustrative purposes only and should be used as such by any prospective purchaser. The services, systems and appliances shown have not been tested and no guarantee as to their operability or efficiency can be given. Made with Metropix ©2024