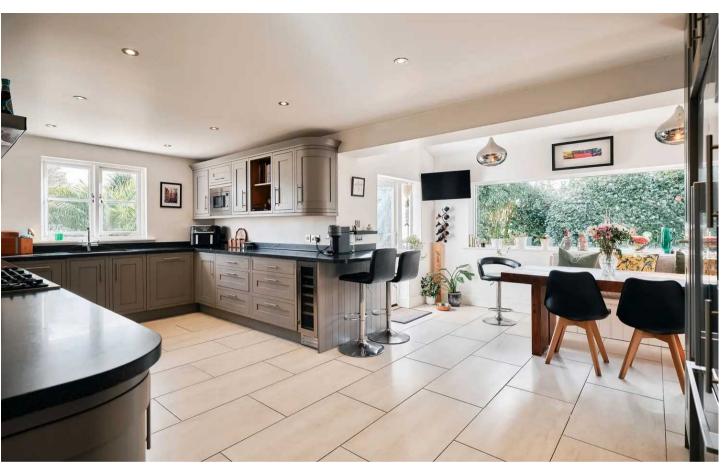

### Les Sapins, La Rue De La Guilleaumerie

St. Saviour, Jersey

Set in the scenic countryside of St Saviour, this impressive 5 bedroom detached house is beautifully presented throughout. Offering very spacious accommodation, including five generous size double bedrooms and three modern bathrooms (two ensuite), this impressive home provides ample space for all the family. Perfect for entertaining, the property boasts four large reception rooms that seamlessly flow together, creating the perfect space for hosting guests. The spacious eat-in family kitchen offers its own patio, ideal for al fresco dining. Additionally, there is an utility room, providing extra storage.

#### Living

Superb living accommodation with space for all the family; including, living room with fireplace which opens to a fabulous sunroom, large playroom/ sitting room, office and fantastic eat-in family kitchen, plus a separate utility room.