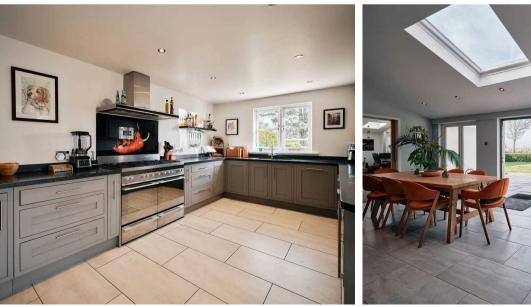

### Les Sapins, La Rue De La Guilleaumerie

St. Saviour, Jersey

Set in the scenic countryside of St Saviour, this impressive 5 bedroom detached house is beautifully presented throughout. Offering very spacious accommodation, including five generous size double bedrooms and three modern bathrooms (two ensuite), this impressive home provides ample space for all the family. Perfect for entertaining, the property boasts four large reception rooms that seamlessly flow together, creating the perfect space for hosting guests. The spacious eat-in family kitchen offers its own patio, ideal for al fresco dining. Additionally, there is an utility room, providing extra storage.

#### Living

Superb living accommodation with space for all the family; including, living room with fireplace which opens to a fabulous sunroom, large playroom/ sitting room, office and fantastic eat-in family kitchen, plus a separate utility room.