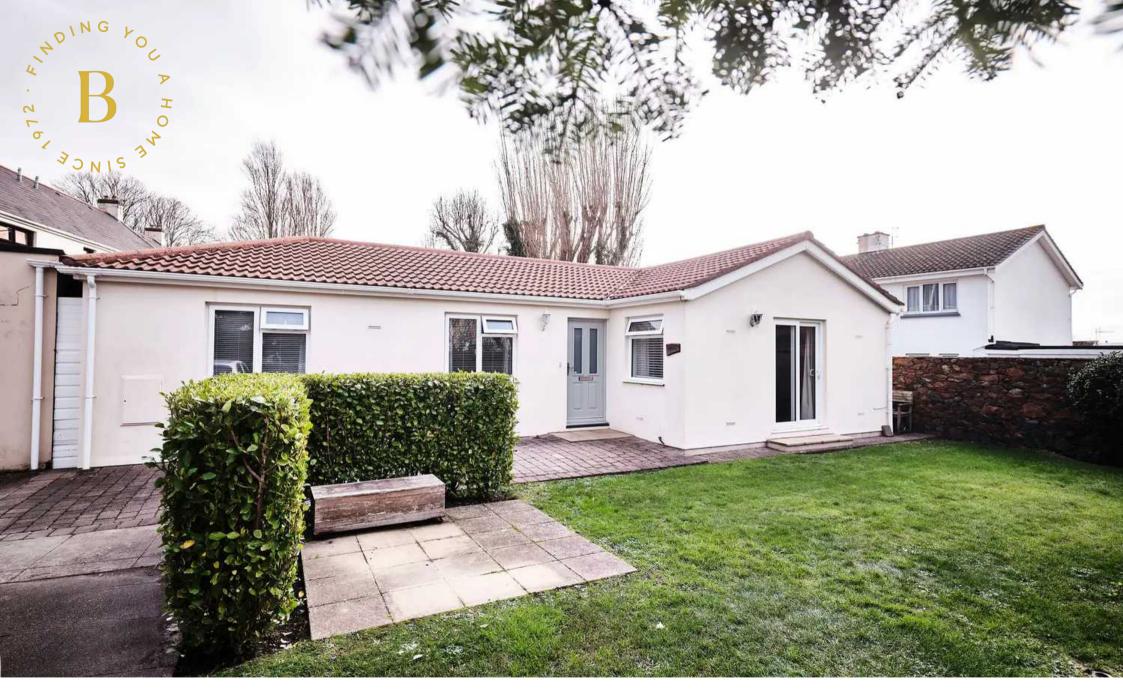

## Kia Koura, Longueville Road

St. Saviour, Jersey

Next to Bilbo's there is a driveway with a covered arch, Kia koura is through the arch to the rear of the property.

- Detached 2 bedroom bungalow
- Large Premier bedroom with fitted furniture and ensuite
- Good size second double bedroom with house bathroom
- Recently internally renovated and spotless condition throughout
- Private, on drive parking
- Access to a communal garden space maintained by gardener
- Lovely outlook from livingroom and kitchen
- Excellent Longueville location
- charlie@broadlandsjersey.com / 07700 348421 or Doug 07700 702585

### Kia Koura, Longueville Road

St. Saviour, Jersey

Easy, detached, two bedroom bungalow in tip top condition! This bungalow is quietly tucked away in the heart of Longueville, within walking distance to town and Waitrose around the corner. With modern updating recently undertaken this bungalow offers the chance to walk straight in and put your belongings down without having to make upgrades. Featuring an entrance hall, modern fitted kitchen with ceiling sky light, living room and diner with lovely garden outlook, a great size primary bedroom ensuite and large second double bedroom with house bathroom. Parking on your own private driveway and space around the side of house to store a kayak, bike, etc.