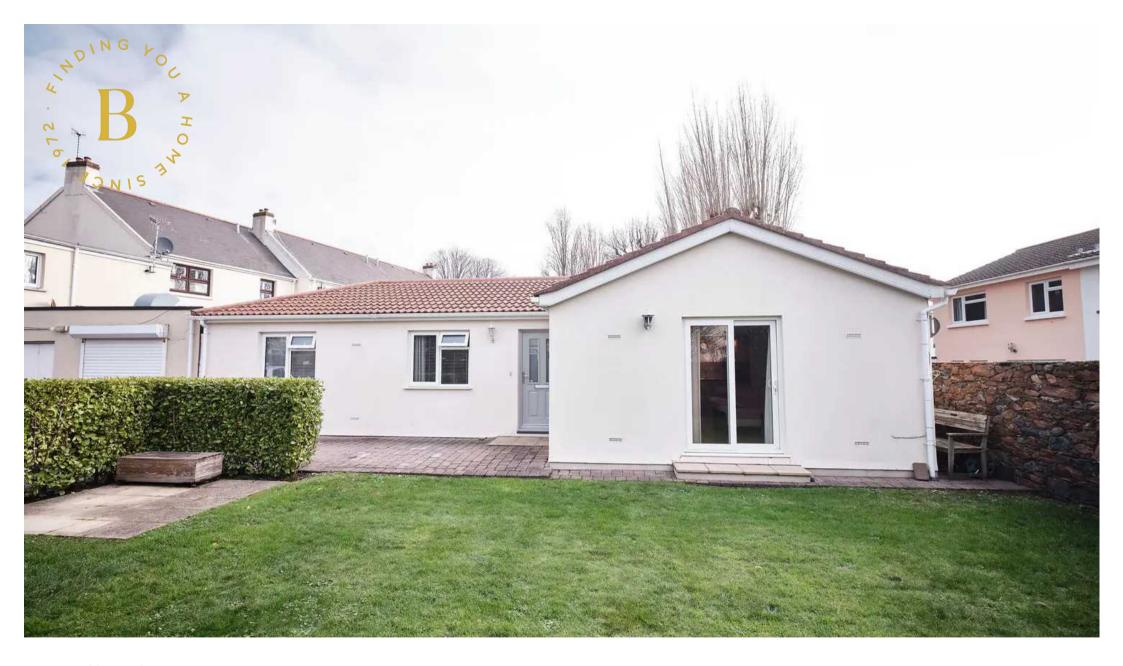

### Kia Koura, Longueville Road

St. Saviour, Jersey

Easy, detached, two bedroom bungalow in tip top condition! This bungalow is quietly tucked away in the heart of Longueville, within walking distance to town and Waitrose around the corner. With modern updating recently undertaken this bungalow offers the chance to walk straight in and put your belongings down without having to make upgrades. Featuring an entrance hall, modern fitted kitchen with ceiling sky light, living room and diner with lovely garden outlook, a great size primary bedroom ensuite and large second double bedroom with house bathroom. Parking on your own private driveway and space around the side of house to store a kayak, bike, etc.

#### Outside

Private driveway parking for 1 car. Garden space is communal with a gardener maintaining it.