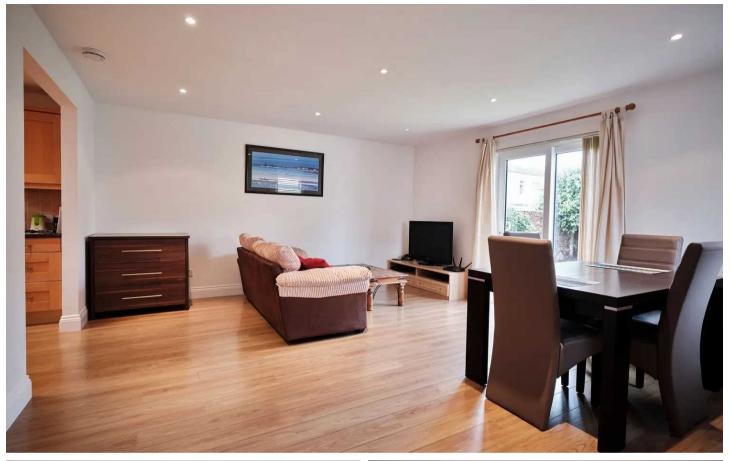

#### Living

Fully fitted modern kitchen with integrated appliances and feature roof light, flows into your living and dining space with green garden outlook.