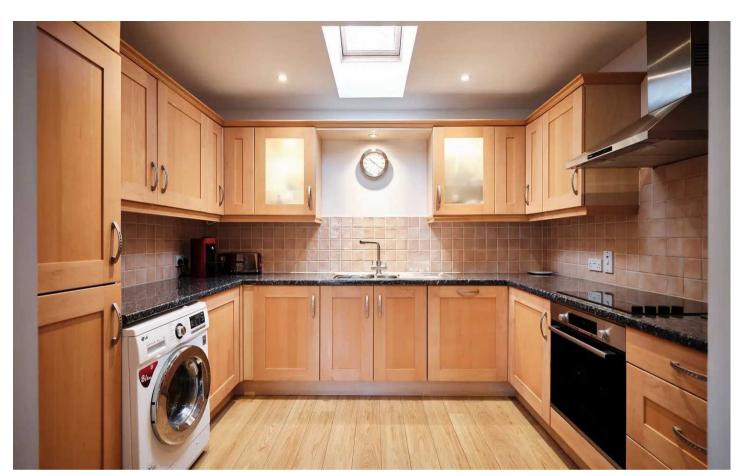

#### Living

Fully fitted modern kitchen with integrated appliances and feature roof light, flows into your living and dining space with green garden outlook.