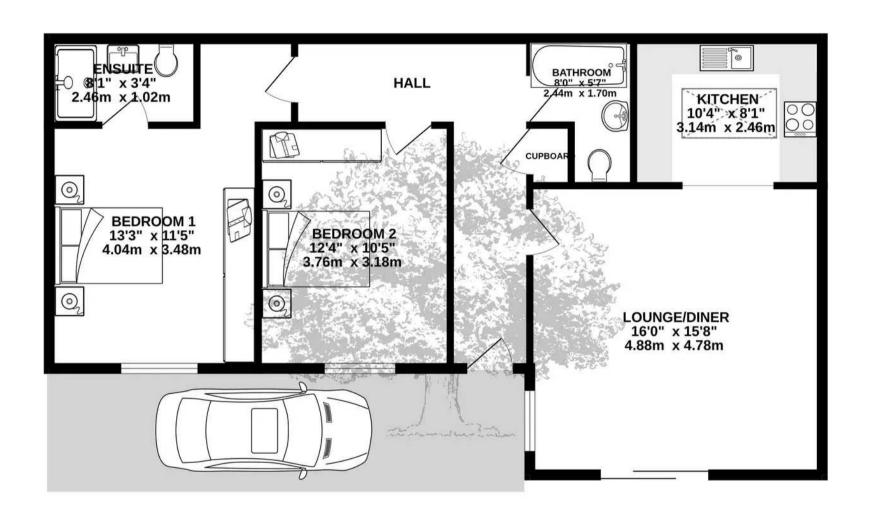

ds as vendors sole agents.









#### Living

Fully fitted modern kitchen with integrated appliances and feature roof light, flows into your living and dining space with green garden outlook.

#### Sleeping

Large premier bedroom with quality fitted bedroom furniture and wardrobing with ensuite shower room. Large second double bedroom with fitted wardrobes. House bathroom.

#### Outside

Private driveway parking for 1 car. Garden space is communal with a gardener maintaining it.

#### Services

Freehold. All mains services. Double glazed throughout (New double glazing 2 years ago). Heated throughout with modern electric wall radiators. Monthly contribution of £12 per month towards communal garden upkeep. No restrictions on pets.









## GROUND FLOOR 850 sq.ft. (79.0 sq.m.) approx.





## **Broadlands**

Broadlands Estates, Library Place - JE2 3NL

01534 880770 • enquiries@broadlandsjersey.com • www.broadlandsjersey.com/

# **BROADLANDS**

FINDING YOU A HOME SINCE 1972