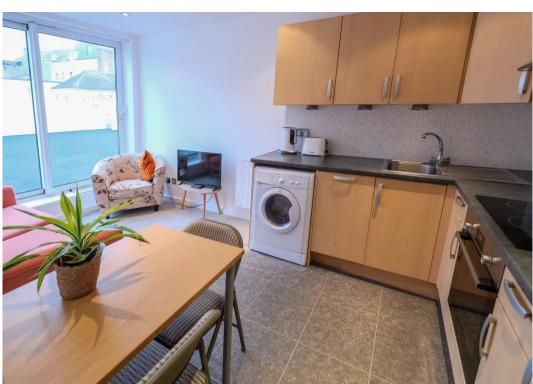

sts of; large welcoming hallway with storage cupboard, open plan living room / kitchen with sliding doors onto sunny roof terrace which is ideal in the summer, double bedroom and house bathroom. The property benefits from lift access, one designated secure parking space to the basement, a private lock up storeroom which is large enough for bikes & communal roof terrace. Great central location with an abundance of shops, supermarkets, restaurants, bars and nightlife nearby, making for some easy town living! Ideal starter home or sound investment









#### Living area

Modern open plan living area. Fully integrated kitchen.

#### Sleeping area

Generous double bedroom and house bathroom.

#### Services

All main services. Double glazing and electric heating. Service charges £135 pcm.













## **Broadlands**

Broadlands Estates, Library Place - JE2 3NL

01534 880770 • enquiries@broadlandsjersey.com • www.broadlandsjersey.com/

## **BROADLANDS**

FINDING YOU A HOME SINCE 1972