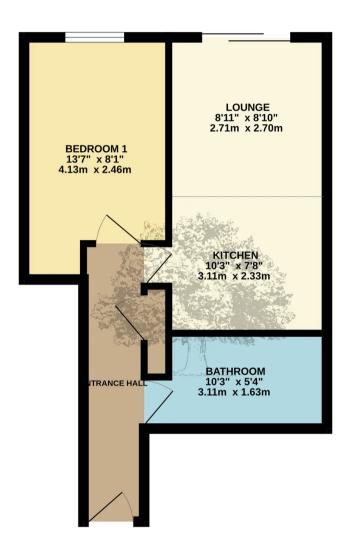

### **Apartment 11**

The Playhouse 56-58 New Street, Jersey

Conveniently located close to the town centre in a professionally managed & well known development, this delightful purpose built modern apartment ticks a lot of boxes. All the rooms enjoy plenty of natural light. The property briefly consists of; large welcoming hallway with storage cupboard, open plan living room / kitchen with sliding doors onto sunny roof terrace which is ideal in the summer, double bedroom and house bathroom. The property benefits from lift access, one designated secure parking space to the basement, a private lock up storeroom which is large enough for bikes & communal roof terrace. Great central location with an abundance of shops, supermarkets, restaurants, bars and nightlife nearby, making for some easy town living! Ideal starter home or sound investment

#### Living area

Modern open plan living area. Fully integrated kitchen.

#### Sleeping area

Generous double bedroom and house bathroom.