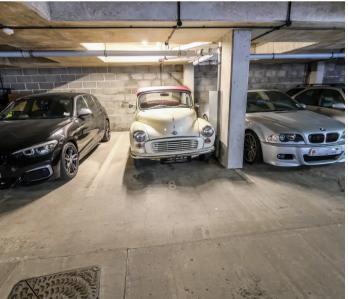

### **Apartment 11**

The Playhouse 56-58 New Street, Jersey

- Purpose built first floor one bedroom apartment
- Undercover designated parking space and private store
- Superbly presented
- Open plan living area
- Patio doors from lounge opening on to a communal roof terrace
- No onward chain
- Lift access
- Convenient location on the edge of Town
- Please call Doug on 07700702585 or doug@broadlandsjersey.com

### **Apartment 11**

The Playhouse 56-58 New Street, Jersey

Conveniently located close to the town centre in a professionally managed & well known development, this delightful purpose built modern apartment ticks a lot of boxes. All the rooms enjoy plenty of natural light. The property briefly consists of; large welcoming hallway with storage cupboard, open plan living room / kitchen with sliding doors onto sunny roof terrace which is ideal in the summer, double bedroom and house bathroom. The property benefits from lift access, one designated secure parking space to the basement, a private lock up storeroom which is large enough for bikes & communal roof terrace. Great central location with an abundance of shops, supermarkets, restaurants, bars and nightlife nearby, making for some easy town living! Ideal starter home or sound investment