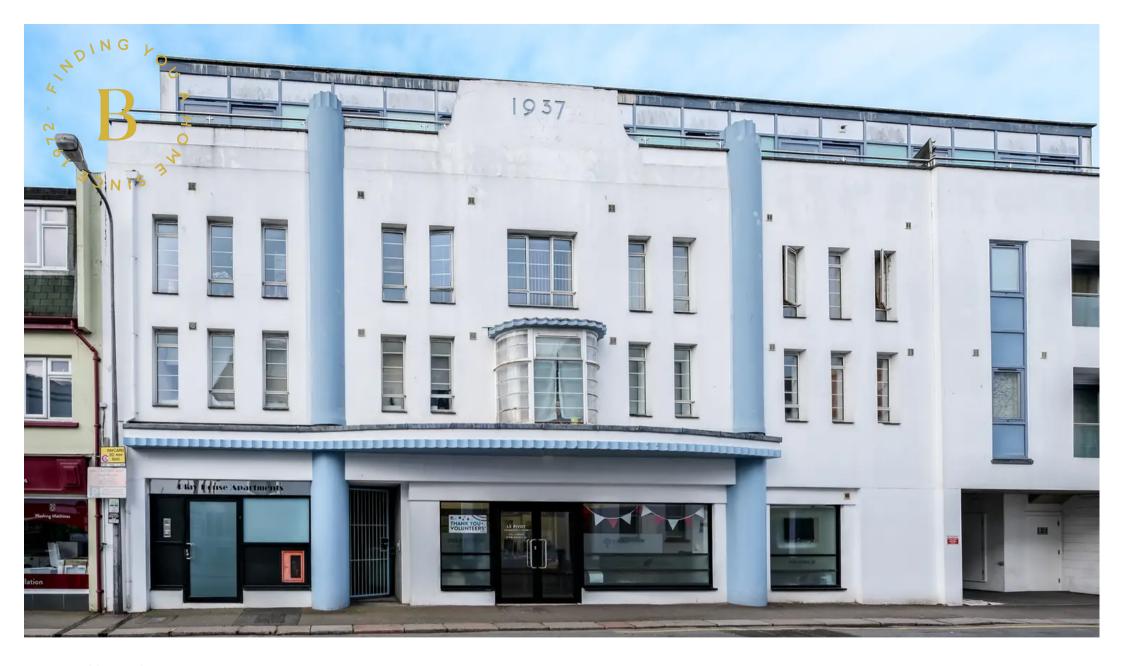

### **Apartment 11**

The Playhouse 56-58 New Street, Jersey

- Purpose built first floor one bedroom apartment
- Undercover designated parking space and private store
- Superbly presented
- Open plan living area
- Patio doors from lounge opening on to a communal roof terrace
- No onward chain
- Lift access
- Convenient location on the edge of Town
- Please call Doug on 07700702585 or doug@broadlandsjersey.com

### **Apartment 11**

The Playhouse 56-58 New Street, Jersey

Conveniently located close to the town centre in a professionally managed & well known development, this delightful purpose built modern apartment ticks a lot of boxes. All the rooms enjoy plenty of natural light. The property briefly consists of; large welcoming hallway with storage cupboard, open plan living room / kitchen with sliding doors onto sunny roof terrace which is ideal in the summer, double bedroom and house bathroom. The property benefits from lift access, one designated secure parking space to the basement, a private lock up storeroom which is large enough for bikes & communal roof terrace. Great central location with an abundance of shops, supermarkets, restaurants, bars and nightlife nearby, making for some easy town living! Ideal starter home or sound investment