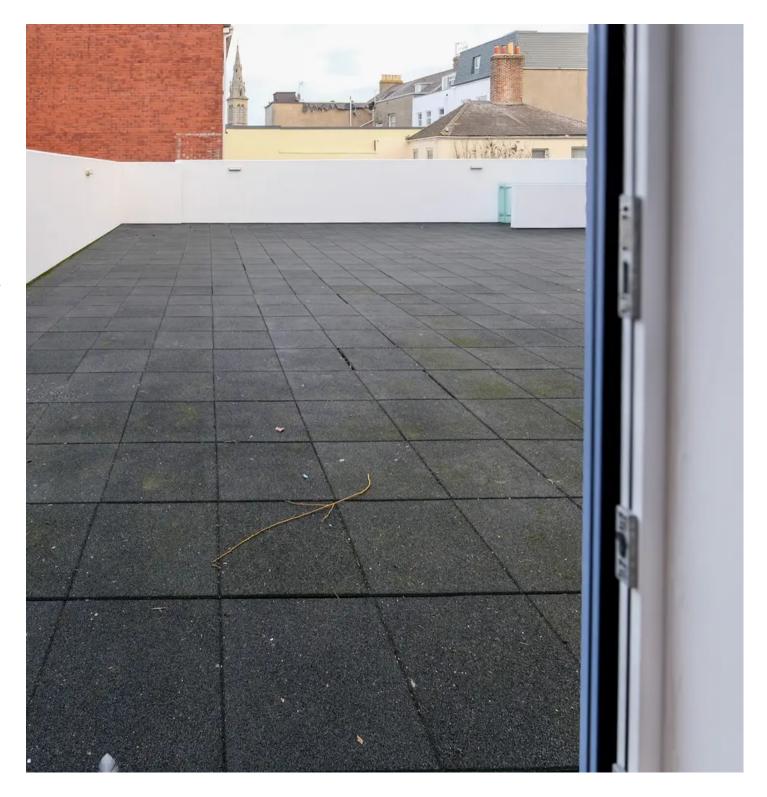

### **Apartment 11**

The Playhouse 56-58 New Street, Jersey

- Purpose built first floor one bedroom apartment
- Undercover designated parking space and private store
- Superbly presented
- Open plan living area
- Patio doors from lounge opening on to a communal roof terrace
- No onward chain
- Lift access
- Convenient location on the edge of Town
- Please call Doug on 07700702585 or doug@broadlandsjersey.com

### **Apartment 11**

The Playhouse 56-58 New Street, Jersey

Conveniently located close to the town centre in a professionally managed & well known development, this delightful purpose built modern apartment ticks a lot of boxes. All the rooms enjoy plenty of natural light. The property briefly consists of; large welcoming hallway with storage cupboard, open plan living room / kitchen with sliding doors onto sunny roof terrace which is ideal in the summer, double bedroom and house bathroom. The property benefits from lift access, one designated secure parking space to the basement, a private lock up storeroom which is large enough for bikes & communal roof terrace. Great central location with an abundance of shops, supermarkets, restaurants, bars and nightlife nearby, making for some easy town living! Ideal starter home or sound investment