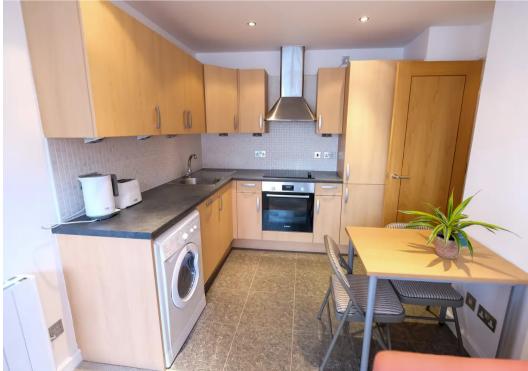

s of; large welcoming hallway with storage cupboard, open plan living room / kitchen with sliding doors onto sunny roof terrace which is ideal in the summer, double bedroom and house bathroom. The property benefits from lift access, one designated secure parking space to the basement, a private lock up storeroom which is large enough for bikes & communal roof terrace. Great central location with an abundance of shops, supermarkets, restaurants, bars and nightlife nearby, making for some easy town living! Ideal starter home or sound investment









#### Living area

Modern open plan living area. Fully integrated kitchen.

#### Sleeping area

Generous double bedroom and house bathroom.

#### Services

All main services. Double glazing and electric heating. Service charges £135 pcm.













## **Broadlands**

Broadlands Estates, Library Place - JE2 3NL

01534 880770 • enquiries@broadlandsjersey.com • www.broadlandsjersey.com/

## **BROADLANDS**

FINDING YOU A HOME SINCE 1972