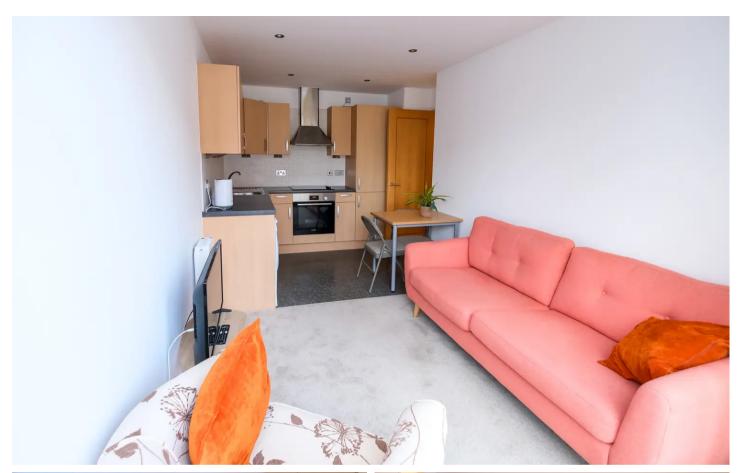

Apt 11, The Playhouse 56-58 New Street, St. Helier £315,000

# **BROADLANDS**

FINDING YOU A HOME SINCE 1972

### **Apartment 11**

The Playhouse 56-58 New Street, Jersey

- Purpose built first floor one bedroom apartment
- Undercover designated parking space and private store
- Superbly presented
- Open plan living area
- Patio doors from lounge opening on to a communal roof terrace
- No onward chain
- Lift access
- Convenient location on the edge of Town
- Please call Doug on 07700702585 or doug@broadlandsjersey.com







### **Apartment 11**

The Playhouse 56-58 New Street, Jersey

Conveniently located close to the town centre in a professionally managed & well known development, this delightful purpose built modern apartment ticks a lot of boxes. All the rooms enjoy plenty of natural light. The property briefly consists of; large welcoming hallway with storage cupboard, open plan living room / kitchen with sliding doors onto sunny roof terrace which is ideal in the summer, double bedroom and house bathroom. The property benefits from lift access, one designated secure parking space to the basement, a private lock up storeroom which is large enough for bikes & communal roof terrace. Great central location with an abundance of shops, supermarkets, restaurants, bars and nightlife nearby, making for som