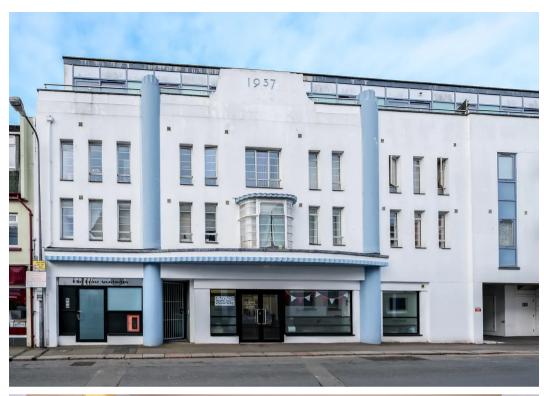

### **Apartment 11**

The Playhouse 56-58 New Street, Jersey

- Purpose built first floor one bedroom apartment
- Undercover designated parking space and private store
- Superbly presented
- Open plan living area
- Patio doors from lounge opening on to a communal roof terrace
- No onward chain
- Lift access
- Convenient location on the edge of Town
- Please call Doug on 07700702585 or doug@broadlandsjersey.com

### **Apartment 11**

The Playhouse 56-58 New Street, Jersey

Conveniently located close to the town centre in a professionally managed & well known development, this delightful purpose built modern apartment ticks a lot of boxes. All the rooms enjoy plenty of natural light. The property briefly consists of; large welcoming hallway with storage cupboard, open plan living room / kitchen with sliding doors onto sunny roof terrace which is ideal in the summer, double bedroom and house bathroom. The property benefits from lift access, one designated secure parking space to the basement, a private lock up storeroom which is large enough for bikes & communal roof terrace. Great central location with an abundance of shops, supermarkets, restaurants, bars and nightlife nearby, making for some easy town living! Ideal starter home or sound investment