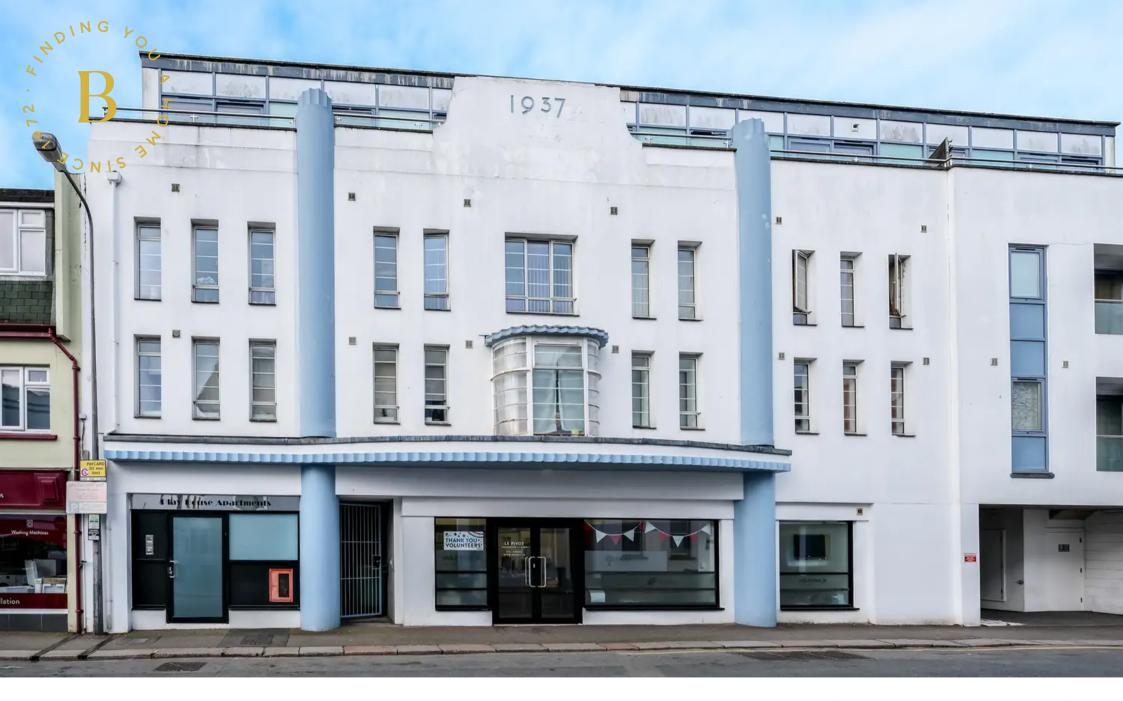

### **Apartment 11**

The Playhouse 56-58 New Street, Jersey

- Purpose built first floor one bedroom apartment
- Undercover designated parking space and private store
- Superbly presented
- Open plan living area
- Patio doors from lounge opening on to a communal roof terrace
- No onward chain
- Lift access
- Convenient location on the edge of Town
- Please call Doug on 07700702585 or doug@broadlandsjersey.com

### **Apartment 11**

The Playhouse 56-58 New Street, Jersey

Conveniently located close to the town centre in a professionally managed & well known development, this delightful purpose built modern apartment ticks a lot of boxes. All the rooms enjoy plenty of natural light. The property briefly consists of; large welcoming hallway with storage cupboard, open plan living room / kitchen with sliding doors onto sunny roof terrace which is ideal in the summer, double bedroom and house bathroom. The property benefits from lift access, one designated secure parking space to the basement, a private lock up storeroom which is large enough for bikes & communal roof terrace. Great central location with an abundance of shops, supermarkets, restaurants, bars and nightlife nearby, making for some easy town living! Ideal starter home or sound investment