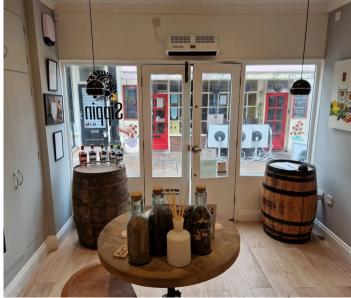

#### Description

The retail unit has an entrance onto Market Street and with many surrounding independent artisanal occupiers include Eden by Claire, Amelie, Bailiwick Botanicals, Rosie's tearoom, Love Bird Pottery Studio and the Rabbit Hole café. This retail unit provides an attractive addition to the trendy Market Street streetscape, benefitting from a decorative shop frontage within a Grade 4 listed building (HE1732). Internally, the shop has been re-fitted by the existing business to a high standard specification incorporating wooden floors and solid ceiling with spotlights. The unit benefits from a store and w.c. located to the rear of the unit along with a courtyard.

#### Accommodation

The property provides a net internal area of 525 sq.ft.