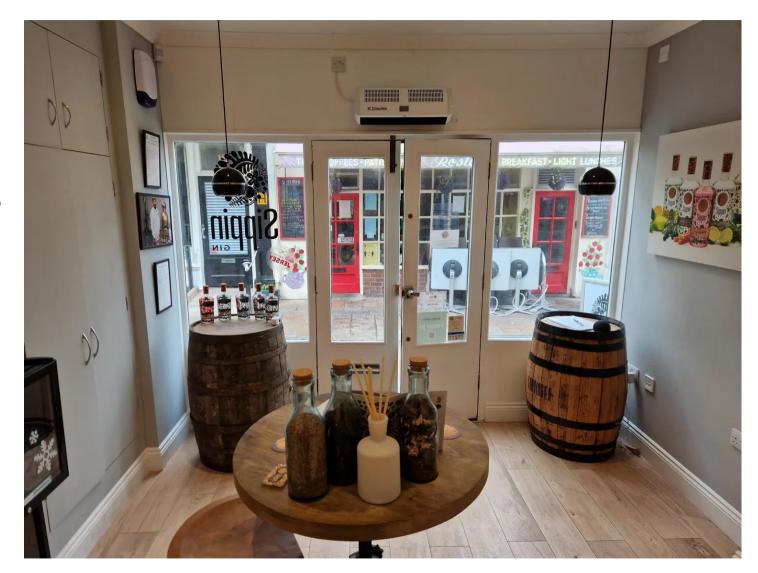

#### Description

The retail unit has an entrance onto Market Street and with many surrounding independent artisanal occupiers include Eden by Claire, Amelie, Bailiwick Botanicals, Rosie's tearoom, Love Bird Pottery Studio and the Rabbit Hole café. This retail unit provides an attractive addition to the trendy Market Street streetscape, benefitting from a decorative shop frontage within a Grade 4 listed building (HE1732). Internally, the shop has been re-fitted by the existing business to a high standard specification incorporating wooden floors and solid ceiling with spotlights. The unit benefits from a store and w.c. located to the rear of the unit along with a courtyard.

#### Accommodation

The property provides a net internal area of 525 sq.ft.