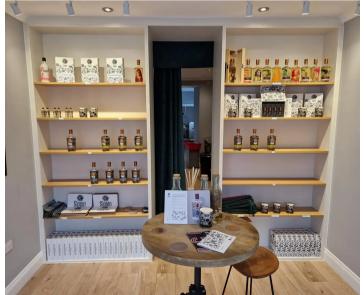

#### Description

The retail unit has an entrance onto Market Street and with many surrounding independent artisanal occupiers include Eden by Claire, Amelie, Bailiwick Botanicals, Rosie's tearoom, Love Bird Pottery Studio and the Rabbit Hole café. This retail unit provides an attractive addition to the trendy Market Street streetscape, benefitting from a decorative shop frontage within a Grade 4 listed building (HE1732). Internally, the shop has been re-fitted by the existing business to a high standard specification incorporating wooden floors and solid ceiling with spotlights. The unit benefits from a store and w.c. located to the rear of the unit along with a courtyard.

#### Accommodation

The property provides a net internal area of 525 sq.ft.