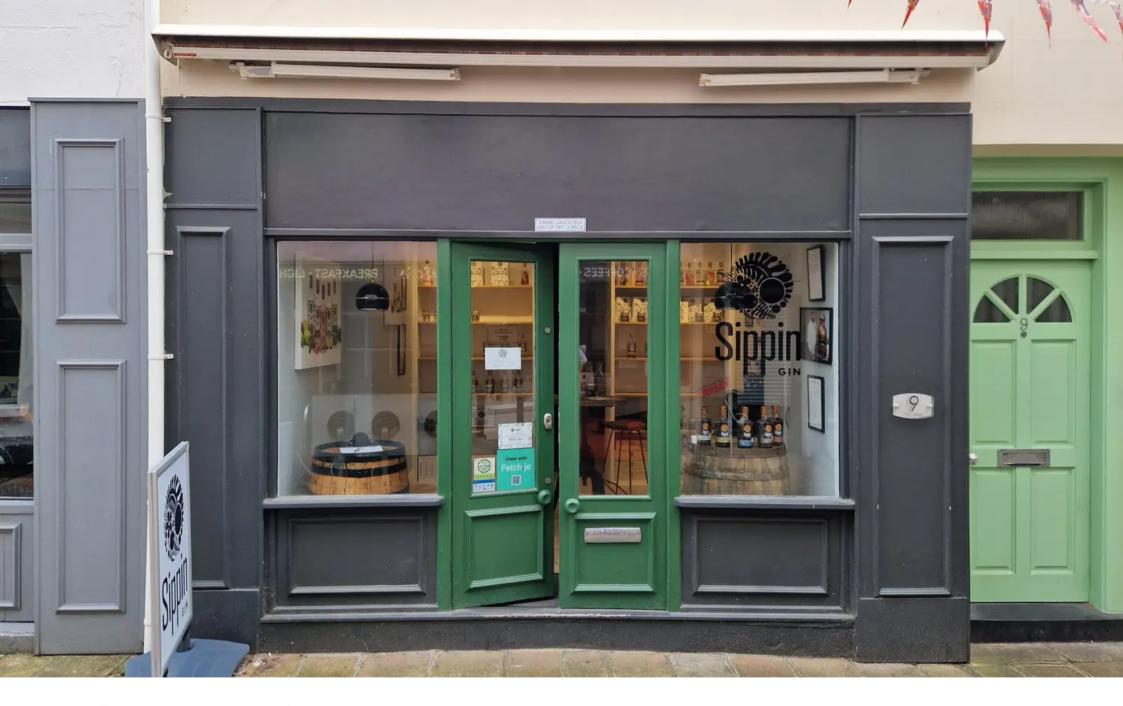

### Location

The property is located within the pedestrianised precincts to the centre of St Helier's Central Business District close to the Central Market and the prime retailing areas of King Street, Queen Street. More specifically, the property is located on Market Street near to the eastern entrance of the Central Market.

#### Description

The retail unit has an entrance onto Market Street and with many surrounding independent artisanal occupiers include Eden by Claire, Amelie, Bailiwick Botanicals, Rosie's tearoom, Love Bird Pottery Studio and the Rabbit Hole café. This retail unit provides an attractive addition to the trendy Market Street streetscape, benefitting from a decorative shop frontage within a Grade 4 listed building (HE1732). Internally, the shop has been re-fitted by the existing business to a high standard specification incorporating wooden floors and solid ceiling with spotlights. The unit benefits from a store and w.c. located to the rear of the unit along with a courtyard.