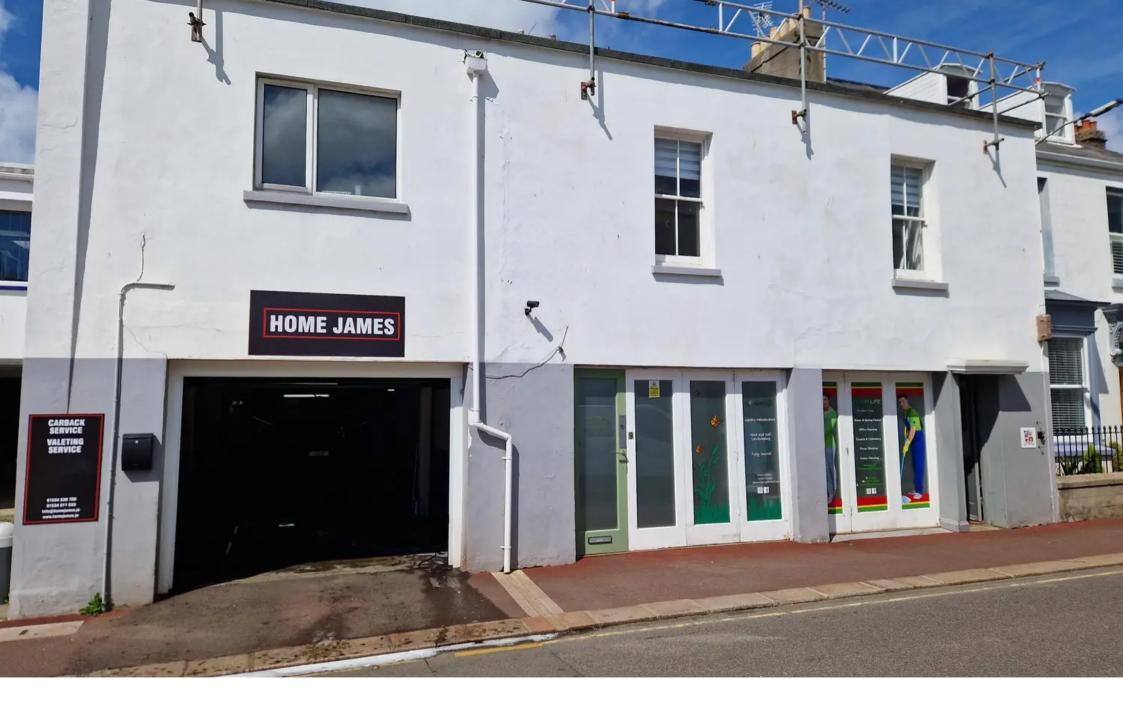

#### Location

The property is situated only 5 minutes' walk from the centre of St. Helier and is easily accessed by car from Rouge Bouillon. More specifically, the property is situated on the west side of Great Union Road opposite the Motorama car showroom/garage.

#### Description

The premises consist of a suite of first floor offices and the general specification includes the following: - Integral fluorescent lighting; - Comfort cooling/comfort heating in the main office; - Double glazing; - Excellent natural light for the front offices; - Male & female WC and kitchen facilities. - 1 parking space for a large car/van.