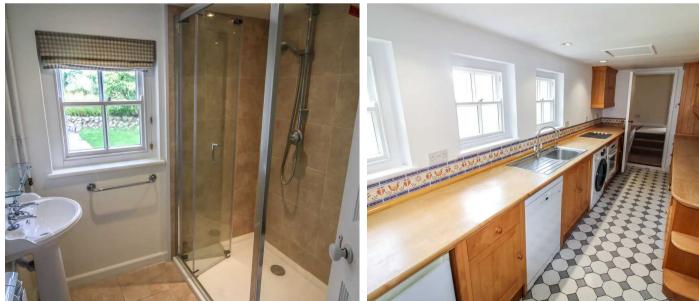

## La Carrellerie, La Rue Des Niemes

St. Peter, Jersey

A delightful 3 bedroom country cottage approached via it's own tree lined private driveway and surrounded by mature lawned gardens.Briefly comprising of a country style kitchen,separate utility,formal dining room and a large lounge with feature granite fireplace, a further reception room currently used as a study but could create a 4th bedroom on the ground floor, a house bathroom with walk-in shower completes the ground floor.There are 3 double bedrooms on the 1st floor with the principal bedroom having a dressing room and en suite bathroom, 2 further double bedrooms and a house bathroom.Ample parking is provided on the gravelled driveway.Available to ENTITLED/LICENCED applicants.

#### Living

Country style kitchen with integrated appliances. Separate utility room. Downstairs house bathroom with shower cubicle. Formal dining room. Large living room with feature granite fireplace and woodburner. Separate study/office/4th bedroom overlooking the gardens.