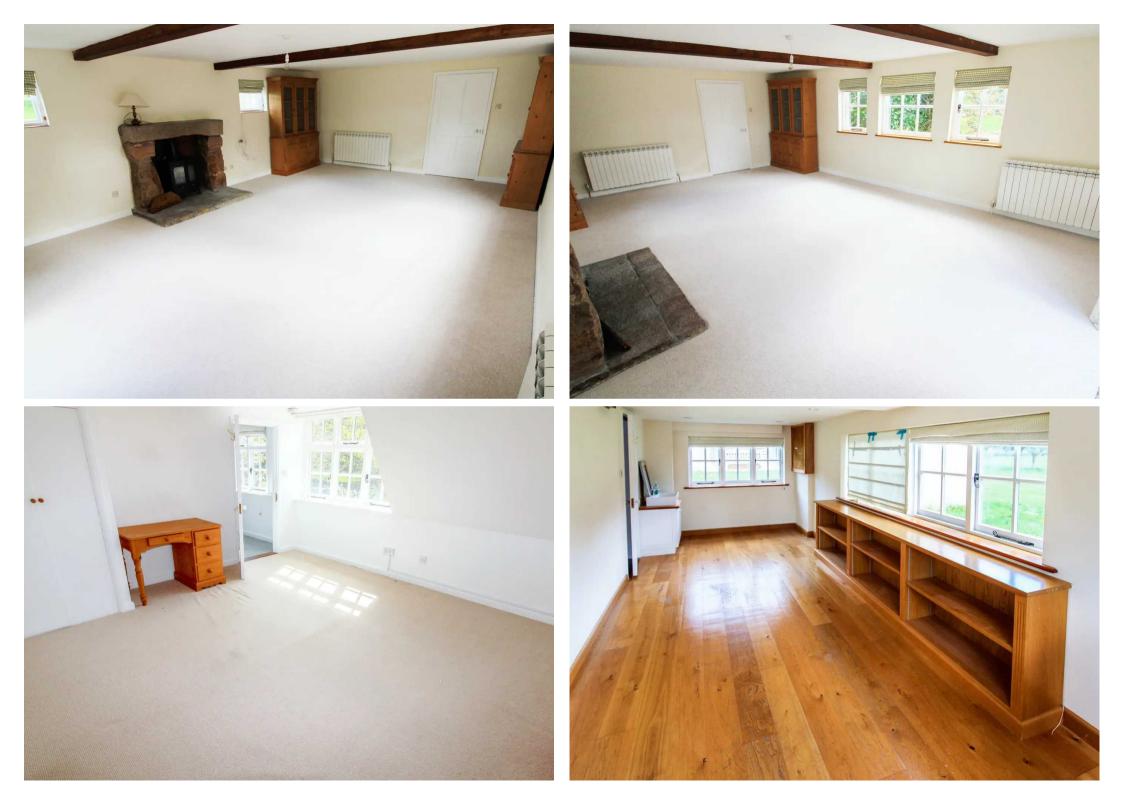

## La Carrellerie, La Rue Des Niemes

St. Peter, Jersey

A delightful 3 bedroom country cottage approached via it's own tree lined private driveway and surrounded by mature lawned gardens.Briefly comprising of a country style kitchen,separate utility,formal dining room and a large lounge with feature granite fireplace, a further reception room currently used as a study but could create a 4th bedroom on the ground floor, a house bathroom with walk-in shower completes the ground floor.There are 3 double bedrooms on the 1st floor with the principal bedroom having a dressing room and en suite bathroom, 2 further double bedrooms and a house bathroom.Ample parking is provided on the gravelled driveway.Available to ENTITLED/LICENCED applicants.

#### Living

Country style kitchen with integrated appliances. Separate utility room. Downstairs house bathroom with shower cubicle. Formal dining room. Large living room with feature granite fireplace and woodburner. Separate study/office/4th bedroom overlooking the gardens.

#### Sleeping

Principal bedroom with separate dressing room and en suite. 2 further double bedrooms and house bathroom.