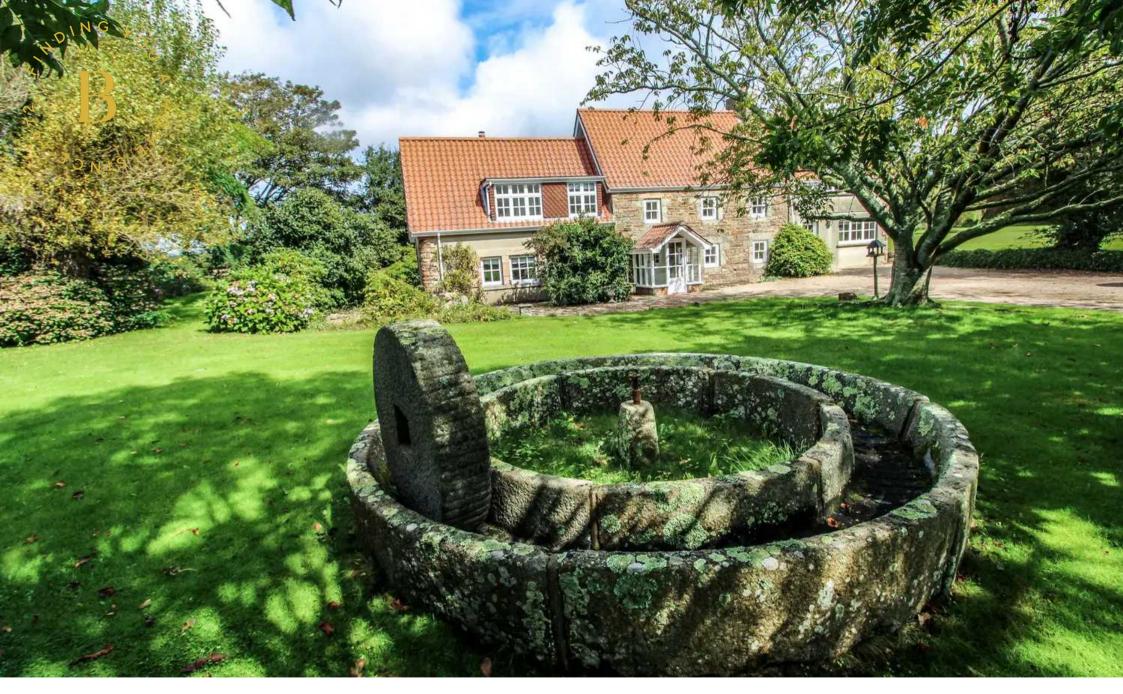

## La Carrellerie, La Rue Des Niemes

### St. Peter, Jersey

Drive through St Peters village toward St Ouen and take the left turning into Rue Des Niemes and the property is at the bottom end of the road on the right hand side.

- Delightful 3 bedroom country cottage full of original features.
- Quietly situated on the St Peter-St Ouen border with complete privacy
- Wraparound mature lawned gardens and private driveway approach
- Local amenities and supermarkets just minutes away
- Please contact Tony on 07797 726677 or tony@broadlandsjersey.com

## La Carrellerie, La Rue Des Niemes

St. Peter, Jersey

A delightful 3 bedroom country cottage approached via it's own tree lined private driveway and surrounded by mature lawned gardens.Briefly comprising of a country style kitchen,separate utility,formal dining room and a large lounge with feature granite fireplace, a further reception room currently used as a study but could create a 4th bedroom on the ground floor, a house bathroom with walk-in shower completes the ground floor.There are 3 double bedrooms on the 1st floor with the principal bedroom having a dressing room and en suite bathroom, 2 further double bedrooms and a house bathroom.Ample parking is provided on the gravelled driveway.Available to ENTITLED/LICENCED applicants.