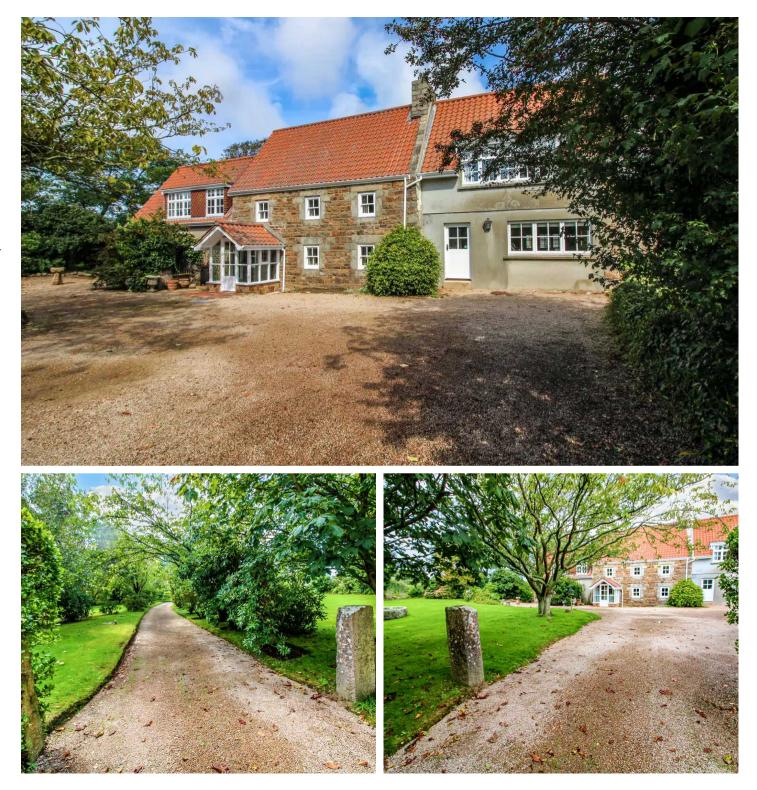

### St. Peter, Jersey

Drive through St Peters village toward St Ouen and take the left turning into Rue Des Niemes and the property is at the bottom end of the road on the right hand side.

- Delightful 3 bedroom country cottage full of original features.
- Quietly situated on the St Peter-St Ouen border with complete privacy
- Wraparound mature lawned gardens and private driveway approach
- Local amenities and supermarkets just minutes away
- Please contact Tony on 07797 726677 or tony@broadlandsjersey.com

## La Carrellerie, La Rue Des Niemes

St. Peter, Jersey

A delightful 3 bedroom country cottage approached via it's own tree lined private driveway and surrounded by mature lawned gardens.Briefly comprising of a country style kitchen,separate utility,formal dining room and a large lounge with feature granite fireplace, a further reception room currently used as a study but could create a 4th bedroom on the ground floor, a house bathroom with walk-in shower completes the ground floor.There are 3 double bedrooms on the 1st floor with the principal bedroom having a dressing room and en suite bathroom, 2 further double bedrooms and a house bathroom.Ample parking is provided on the gravelled driveway.Available to ENTITLED/LICENCED applicants.