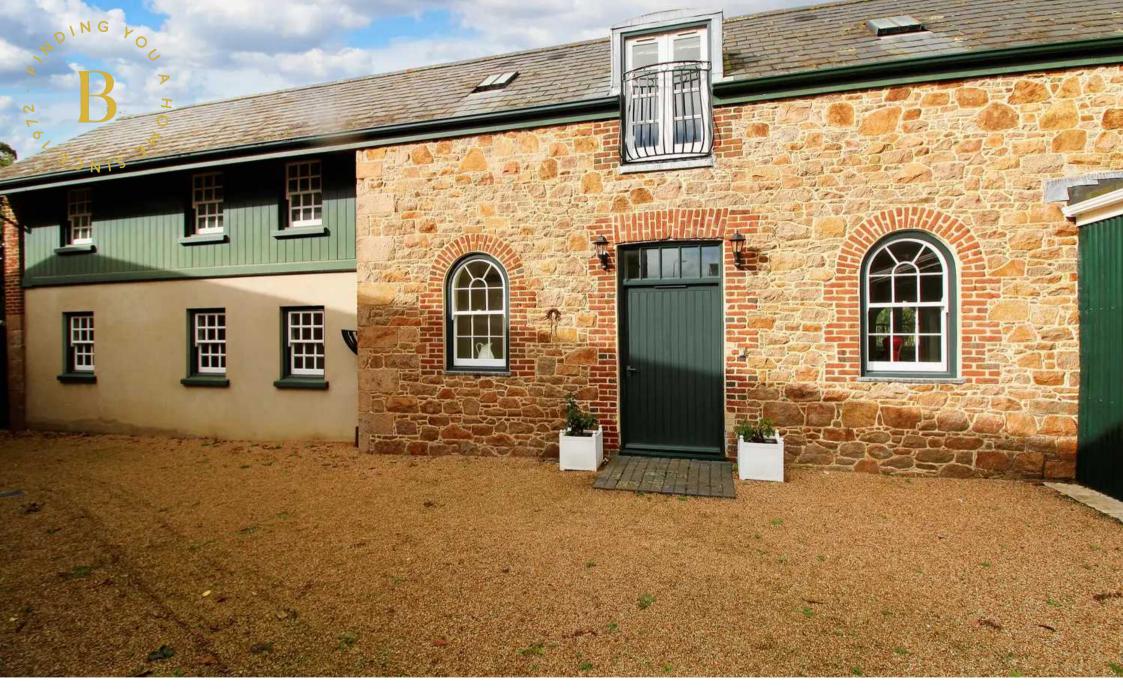

## Seafield Coach House La Route De St. Aubin

St. Lawrence, Jersey

A beautifully converted granite Coach House full of great character. It is centrally located, close to shops other local amenities, and on a regular bus route to town or the airport. The bright and spacious property has a large open plan lounge/family room/kitchen, study and 3-4 bedrooms (2 with built-in wardrobes). There is also a lawned private garden, a garage and 2 dedicated parking spaces.

#### Living

Bright & airy, open plan lounge/family room/kitchen and study

#### Sleeping

3/4 bedrooms, 2 of them with built-in wardrobes