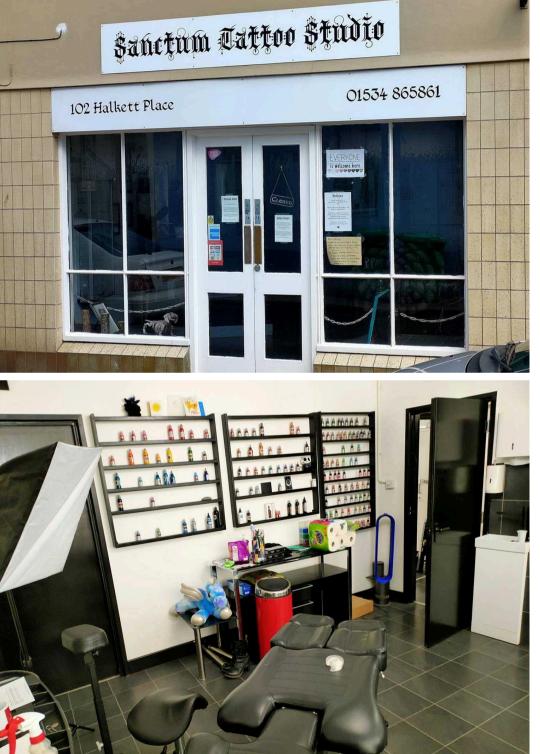

### St. Helier, Jersey

- Town shop to let
- 1,020 square feet in Halkett Place
- Strong passing trade
- Currently split into four rooms but easily adaptable
- Kitchen and toilet facilities
- Available November
- New lease available no minimum length
- Please WhatsApp or call Don 07829 917172 / don@broadlandsjersey.com

# 102, Halkett Place

St. Helier, Jersey

A centrally located shop in a prominent position available to rent on a medium or long term basis. Totalling 1,020 square feet, the space is currently split into four rooms but this could be changed depending on the use required. The unit also has a kitchenette and toilet facilities. Call now to view.