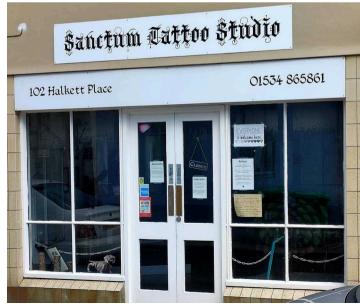

# 102, Halkett Place

### St. Helier, Jersey

- Town shop to let
- 1,020 square feet in Halkett Place
- Strong passing trade
- Currently split into four rooms but easily adaptable
- Kitchen and toilet facilities
- Available November
- New lease available no minimum length
- Please WhatsApp or call Don 07829 917172 / don@broadlandsjersey.com