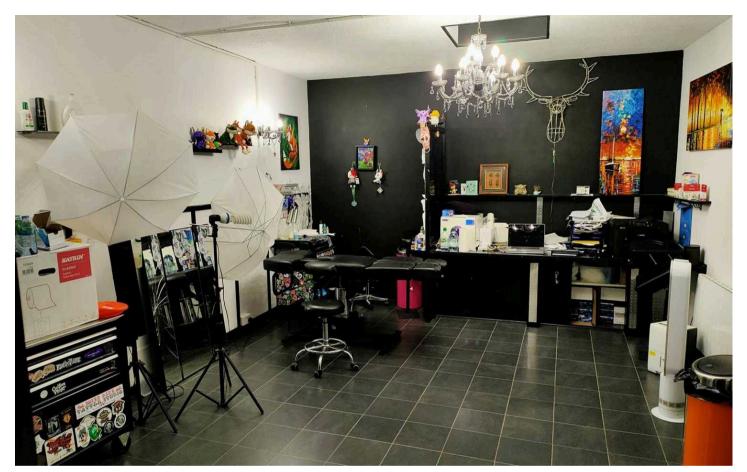

# 102, Halkett Place

St. Helier, Jersey

A centrally located shop in a prominent position available to rent on a medium or long term basis. Totalling 1,020 square feet, the space is currently split into four rooms but this could be changed depending on the use required. The unit also has a kitchenette and toilet facilities. Call now to view.