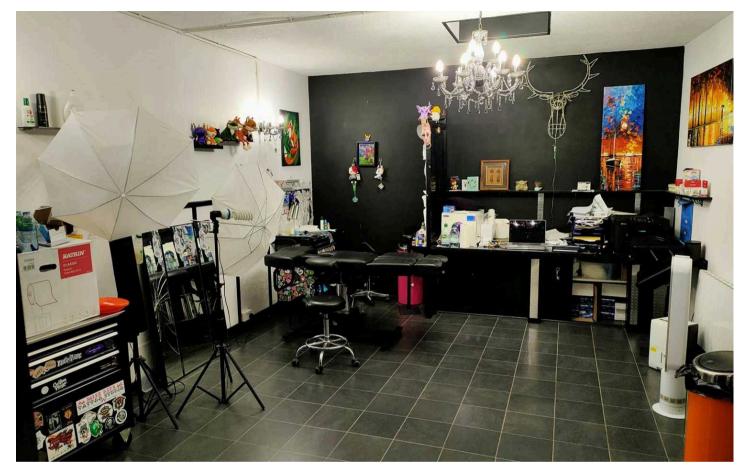

### St. Helier, Jersey

- Town shop to let
- 1,020 square feet in Halkett Place
- Strong passing trade
- Currently split into four rooms but easily adaptable
- Kitchen and toilet facilities
- Available November
- New lease available no minimum length
- Please WhatsApp or call Don 07829 917172 / don@broadlandsjersey.com

# 102, Halkett Place

St. Helier, Jersey

A centrally located shop in a prominent position available to rent on a medium or long term basis. Totalling 1,020 square feet, the space is currently split into four rooms but this could be changed depending on the use required. The unit also has a kitchenette and toilet facilities. Call now to view.