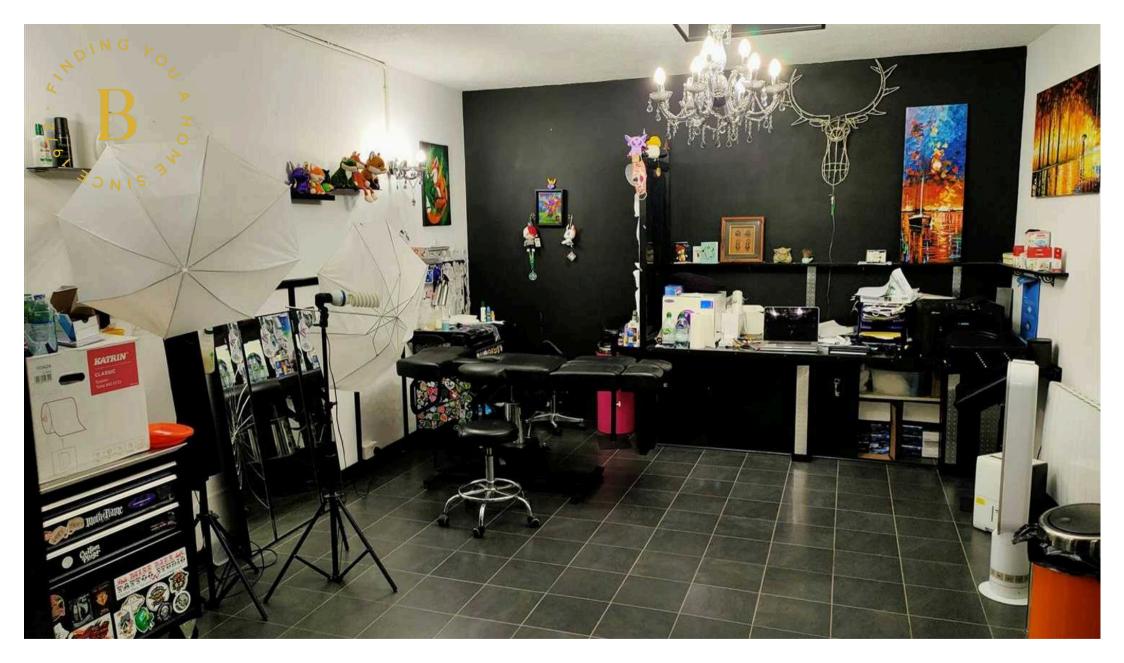

### St. Helier, Jersey

- Town shop to let
- 1,020 square feet in Halkett Place
- Strong passing trade
- Currently split into four rooms but easily adaptable
- Kitchen and toilet facilities
- Available November
- New lease available no minimum length
- Please WhatsApp or call Don 07829 917172 / don@broadlandsjersey.com

# 102, Halkett Place

St. Helier, Jersey

A centrally located shop in a prominent position available to rent on a medium or long term basis. Totalling 1,020 square feet, the space is currently split into four rooms but this could be changed depending on the use required. The unit also has a kitchenette and toilet facilities. Call now to view.