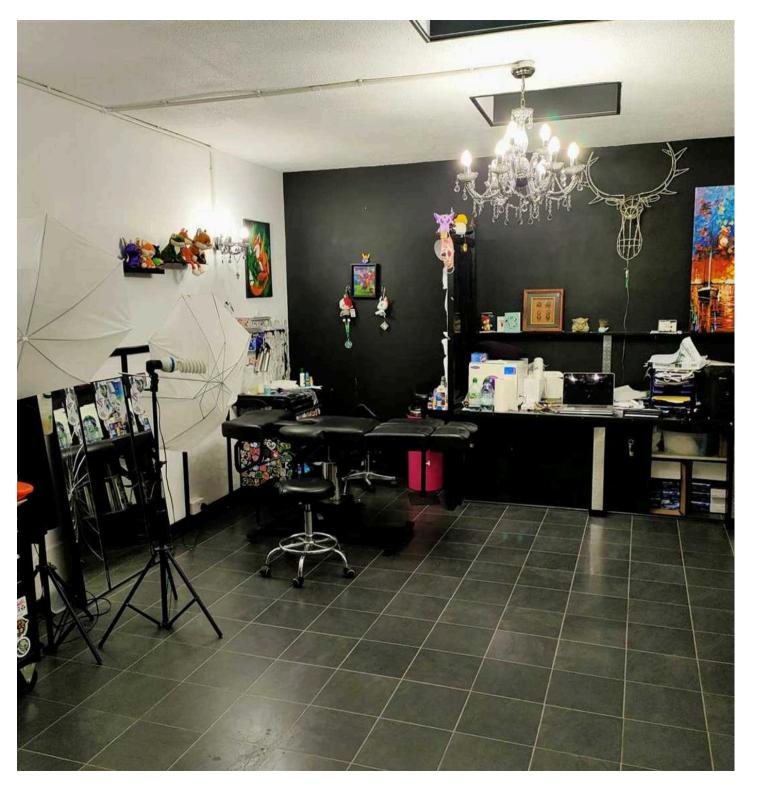

# 102, Halkett Place

St. Helier, Jersey

A centrally located shop in a prominent position available to rent on a medium or long term basis. Totalling 1,020 square feet, the space is currently split into four rooms but this could be changed depending on the use required. The unit also has a kitchenette and toilet facilities. Call now to view.

#### Availability

The premises are available from November 2023

#### Lease Terms

The premises are available by way of a new internal repairing and insuring lease. No minimum length of lease, flexible terms available. The lease will be subject to an annual cost of living increase.

#### Rental

The premises are available at a rental of 18,000 per annum exclusive of all other outgoings and GST if applicable.