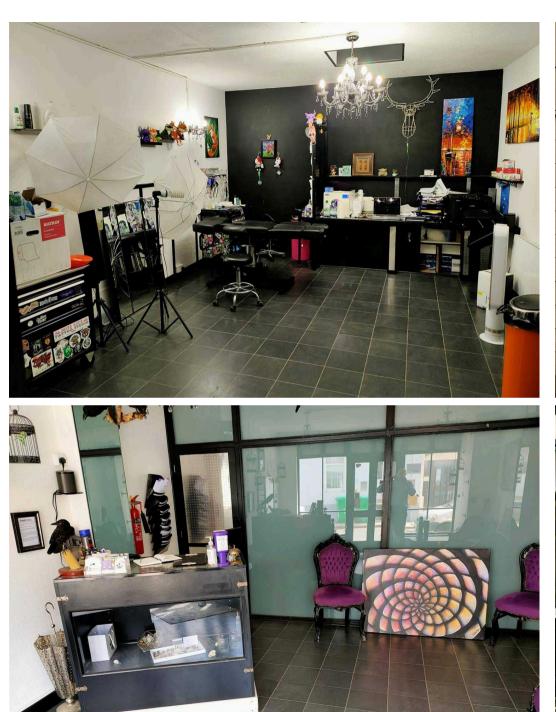

# 102, Halkett Place

St. Helier, Jersey

A centrally located shop in a prominent position available to rent on a medium or long term basis. Totalling 1,020 square feet, the space is currently split into four rooms but this could be changed depending on the use required. The unit also has a kitchenette and toilet facilities. Call now to view.