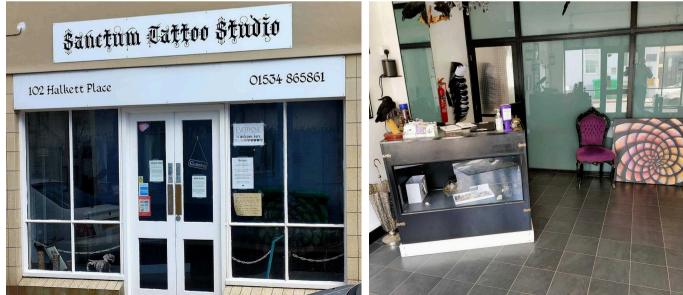

# 102, Halkett Place

### St. Helier, Jersey

- Town shop to let
- 1,020 square feet in Halkett Place
- Strong passing trade
- Currently split into four rooms but easily adaptable
- Kitchen and toilet facilities
- Available November
- New lease available no minimum length
- Please WhatsApp or call Don 07829 917172 / don@broadlandsjersey.com

# 102, Halkett Place

St. Helier, Jersey

A centrally located shop in a prominent position available to rent on a medium or long term basis. Totalling 1,020 square feet, the space is currently split into four rooms but this could be changed depending on the use required. The unit also has a kitchenette and toilet facilities. Call now to view.