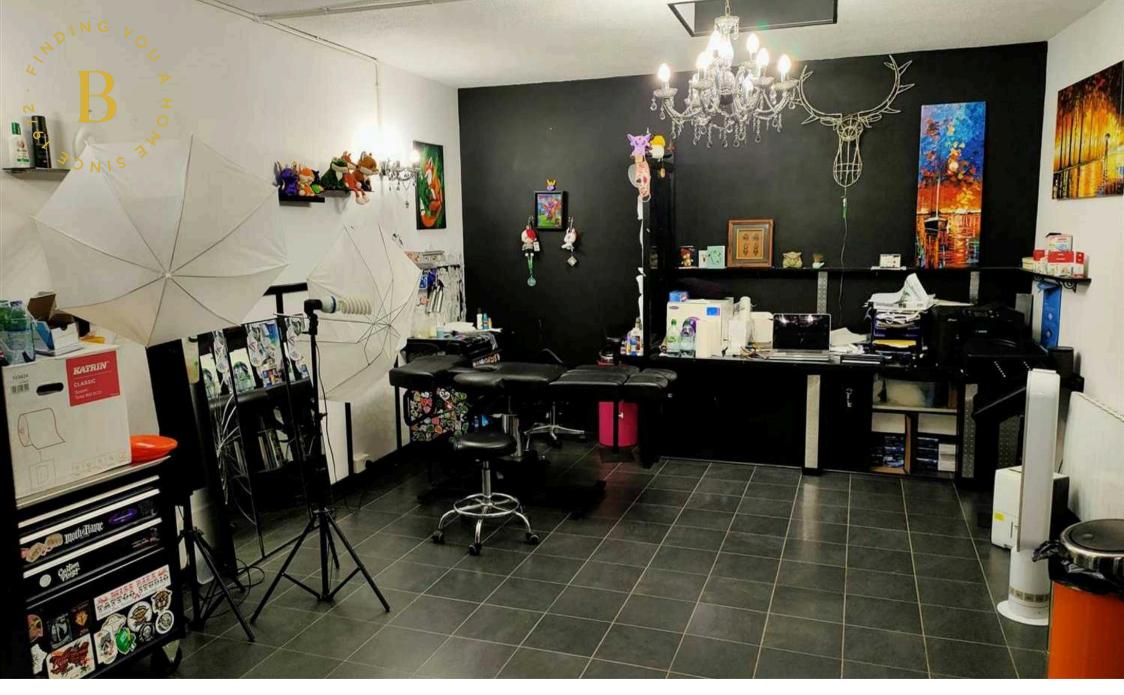

### St. Helier, Jersey

- Town shop to let
- 1,020 square feet in Halkett Place
- Strong passing trade
- Currently split into four rooms but easily adaptable
- Kitchen and toilet facilities
- Available November
- New lease available no minimum length
- Please WhatsApp or call Don 07829 917172 / don@broadlandsjersey.com

# 102, Halkett Place

St. Helier, Jersey

A centrally located shop in a prominent position available to rent on a medium or long term basis. Totalling 1,020 square feet, the space is currently split into four rooms but this could be changed depending on the use required. The unit also has a kitchenette and toilet facilities. Call now to view.