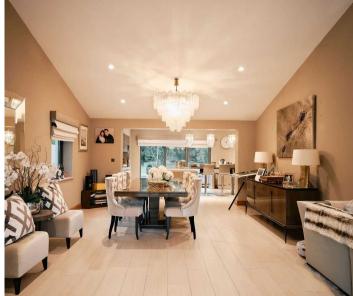

#### Living

Beautiful entrance hall with feature chandelier. Great living space with tiled floors and bi fold doors to the sun terraces. Very modern kitchen with breakfast bar and all Miele appliances. A superb entertaining space with dining area. Integrated speakers throughout. Separate utility room.