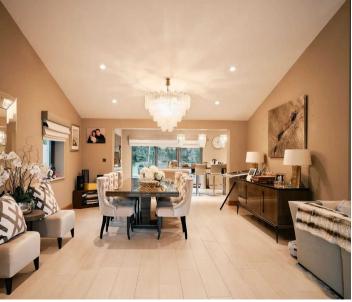

#### Living

Beautiful entrance hall with feature chandelier. Great living space with tiled floors and bi fold doors to the sun terraces. Very modern kitchen with breakfast bar and all Miele appliances. A superb entertaining space with dining area. Integrated speakers throughout. Separate utility room.