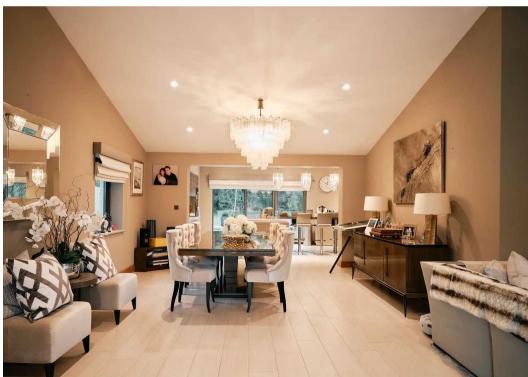

#### Living

Beautiful entrance hall with feature chandelier. Great living space with tiled floors and bi fold doors to the sun terraces. Very modern kitchen with breakfast bar and all Miele appliances. A superb entertaining space with dining area. Integrated speakers throughout. Separate utility room.