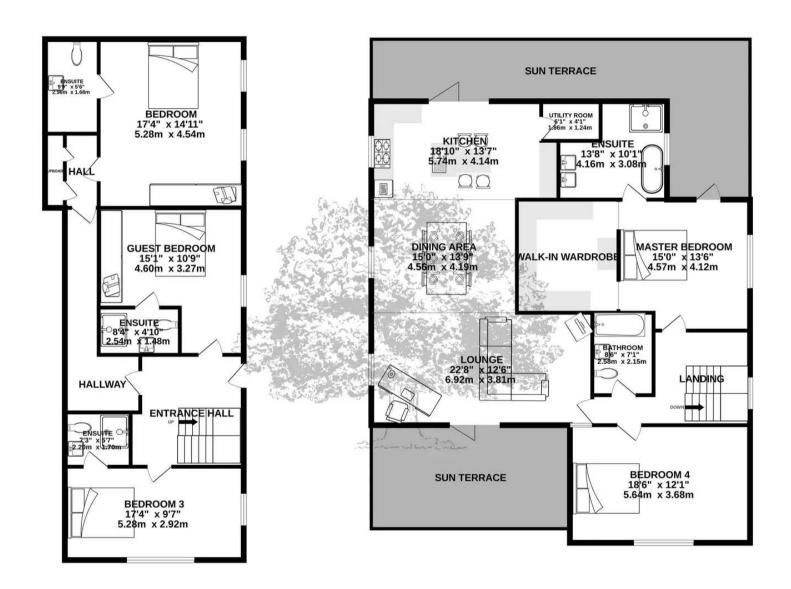

### Spinney Hill House Le Chemin Des Moulins

St. Lawrence, Jersey

ELEVATED LOCATION ACCESSED VIA A PRIVATE DRIVEWAY OVERLOOKING EXTENSIVE WOODLAND, A FINE EXAMPLE OF A LUXURY PROPERTY!

Four double bedroom, Four bathroom detached house built to the highest standards.

Offering more than meets the eye with a large double garage, ample parking for at least 6 cars, 4 double bedrooms (3 en-suite) including a fantastic master suite with walk-in wardrobe, superb open plan living space with terraces off both the lounge and the kitchen, swimming pool and south facing garden. Every minute detail has been accounted for in the construction. From top of the range appliances throughout to the tiles used in the hallways.

#### Living

Beautiful entrance hall with feature chandelier. Great living space with tiled floors and bi fold doors to the sun terraces. Very modern kitchen with breakfast bar and all Miele appliances. A superb entertaining space with dining area. Integrated speakers throughout. Separate utility room.

#### Sleeping

Four good size doubles, 3 of which are en suite. Fabulous primary suite with walk in wardrobe.

#### Services

Mains water. Septic tank and soakaway. Wet under floor heating throughout driven by solar panels and air source heat pump. Hot water driven by the same. Sky wired to every room.

GROUND FLOOR 1ST FLOOR