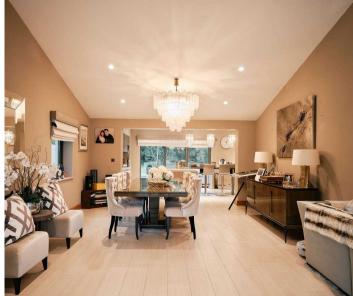

#### Living

Beautiful entrance hall with feature chandelier. Great living space with tiled floors and bi fold doors to the sun terraces. Very modern kitchen with breakfast bar and all Miele appliances. A superb entertaining space with dining area. Integrated speakers throughout. Separate utility room.