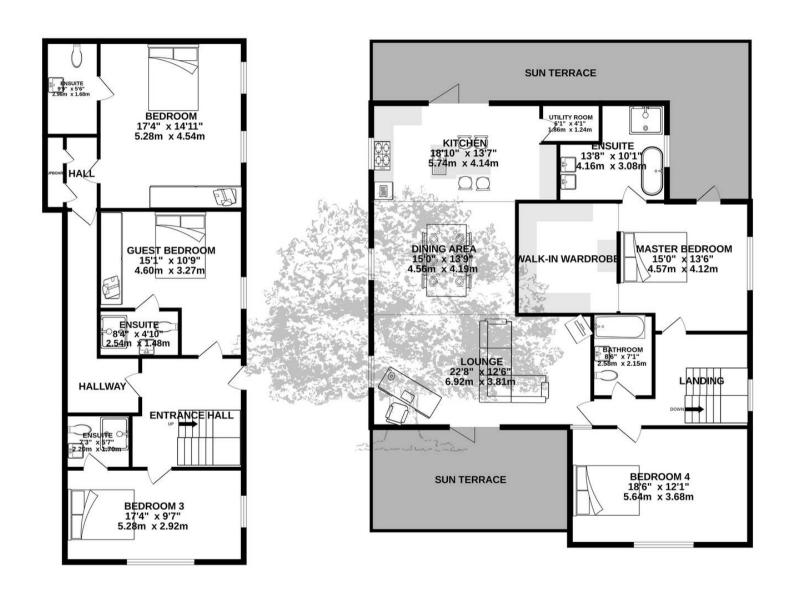

## Spinney Hill House Le Chemin Des Moulins

St. Lawrence, Jersey

- Exceptional new build in the heart of the island
- 4 Double Bedrooms, 4 Bathrooms (3 En-Suite)
- Fantastic primary suite with walk in wardrobe
- Huge open plan living space
- 2 Sun terraces ideal for entertaining
- South facing garden backing onto equine fields
- Double garage and parking for at least 6 cars
- Call Nigel 07797718233 or nigel@broadlandsjersey.com
- Qualified/Entitled housing status required

### Spinney Hill House Le Chemin Des Moulins

St. Lawrence, Jersey

ELEVATED LOCATION ACCESSED VIA A PRIVATE DRIVEWAY OVERLOOKING EXTENSIVE WOODLAND, A FINE EXAMPLE OF A LUXURY PROPERTY!

Four double bedroom, Four bathroom detached house built to the highest standards.

Offering more than meets the eye with a large double garage, ample parking for at least 6 cars, 4 double bedrooms (3 en-suite) including a fantastic master suite with walk-in wardrobe, superb open plan living space with terraces off both the lounge and the kitchen, swimming pool and south facing garden. Every minute detail has been accounted for in the construction. From top of the range appliances throughout to the tiles used in the hallways.

#### Living

Beautiful entrance hall with feature chandelier. Great living space with tiled floors and bi fold doors to the sun terraces. Very modern kitchen with breakfast bar and all Miele appliances. A superb entertaining space with dining area. Integrated speakers throughout. Separate utility room.

#### Sleeping

Four good size doubles, 3 of which are en suite. Fabulous primary suite with walk in wardrobe.

#### Services

Mains water. Septic tank and soakaway. Wet under floor heating throughout driven by solar panels and air source heat pump. Hot water driven by the same. Sky wired to every room.

GROUND FLOOR 1ST FLOOR