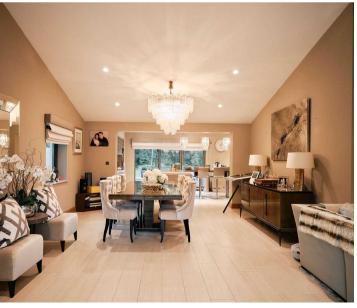

#### Living

Beautiful entrance hall with feature chandelier. Great living space with tiled floors and bi fold doors to the sun terraces. Very modern kitchen with breakfast bar and all Miele appliances. A superb entertaining space with dining area. Integrated speakers throughout. Separate utility room.