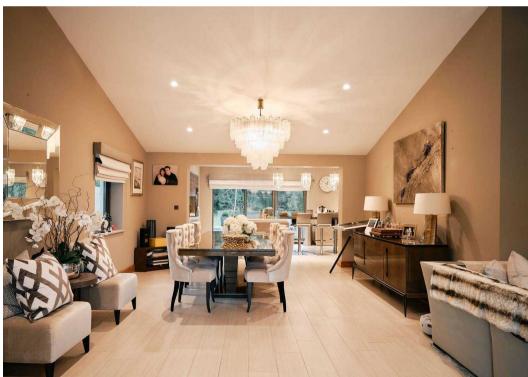

#### Living

Beautiful entrance hall with feature chandelier. Great living space with tiled floors and bi fold doors to the sun terraces. Very modern kitchen with breakfast bar and all Miele appliances. A superb entertaining space with dining area. Integrated speakers throughout. Separate utility room.