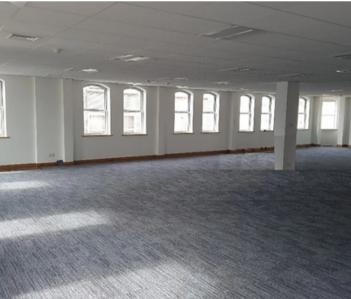

# 1st & 3rd floors, 40 Don Street

St. Helier, Jersey

- First floor 2,979 sq ft
- Third floor 3,271 sq ft
- Suspended ceilings and raised access floors
- Air Conditioning, double glazing & lift access
- Kitchen, shower & male/female toilets
- Rental £23 per sq ft, per annum
- Flexible sub-lease terms available to December 2025
- For further information, please contact Nick Trower MRICS nick@broadlandsjersey.com or Guy Gothard FRICS guy@broadlandsjersey.com

#### Accommodation

The property has been measured in accordance with the RICS Code of Measuring Practice and provides the following approximate net internal floor areas: - First floor offices 2,960 sqft with ancillary 19sqft Third floor offices - 2,435 sqft and 207 sqft Ancillary - 18 sqft TOTAL 5,639 sqft