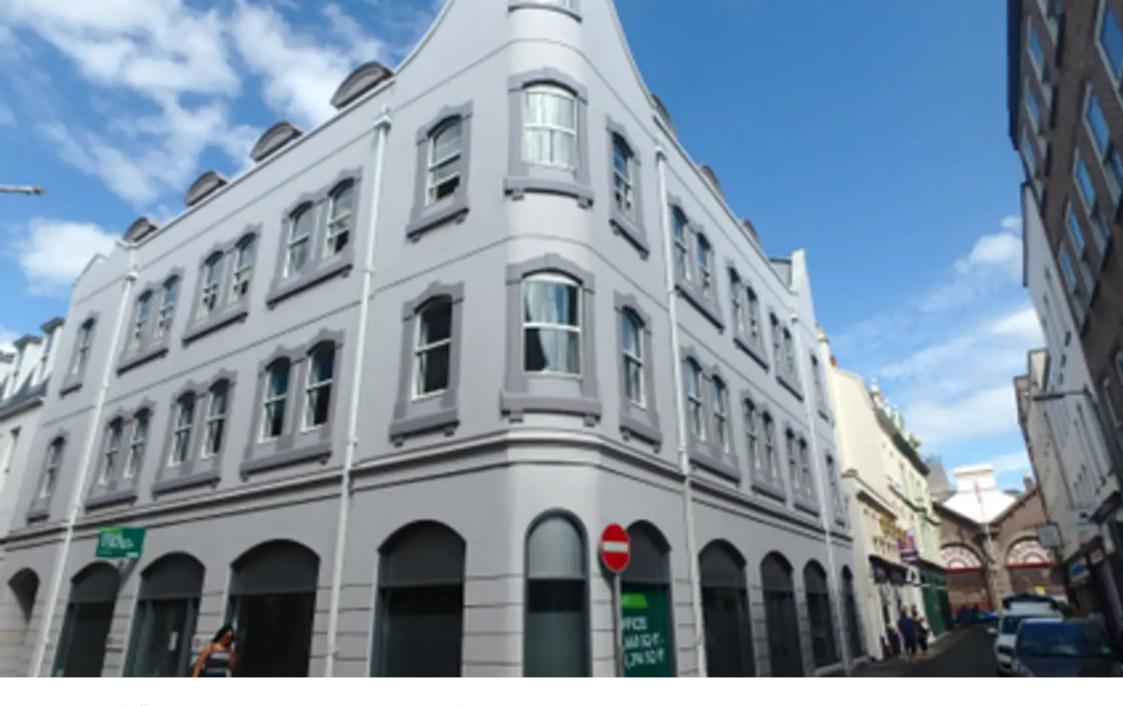

#### Location

The property is located in the heart of St Helier and is within close proximity of the primary pedestrianized retail pitches of King Street and Queen Street, the central markets and is only a short walk to the Royal Court and Liberation Square. More specifically, the property occupies a prominent corner position fronting Don Street, Waterloo Street and Waterloo Lane, with the primary entrance from Don Street itself.

# 1st & 3rd floors, 40 Don Street

St. Helier, Jersey

- First floor 2,979 sq ft
- Third floor 3,271 sq ft
- Suspended ceilings and raised access floors
- Air Conditioning, double glazing & lift access
- Kitchen, shower & male/female toilets
- Rental £23 per sq ft, per annum
- Flexible sub-lease terms available to December 2025
- For further information, please contact Nick Trower MRICS nick@broadlandsjersey.com or Guy Gothard FRICS guy@broadlandsjersey.com