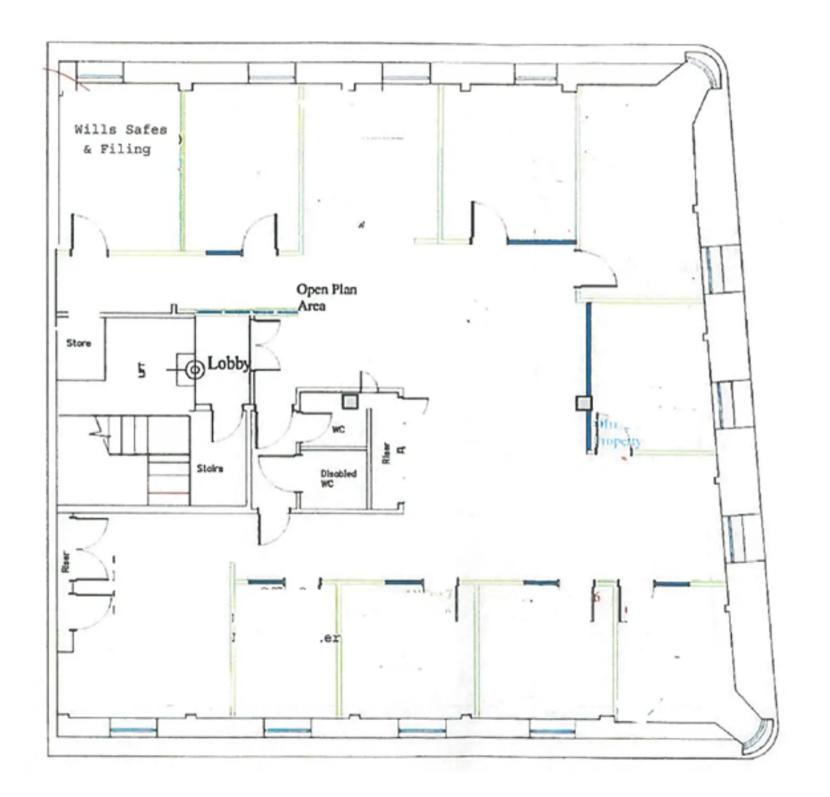

#### Accommodation

The property has been measured in accordance with the RICS Code of Measuring Practice and provides the following approximate net internal floor areas: - First floor offices 2,960 sqft with ancillary 19sqft Third floor offices - 2,435 sqft and 207 sqft Ancillary - 18 sqft TOTAL 5,639 sqft