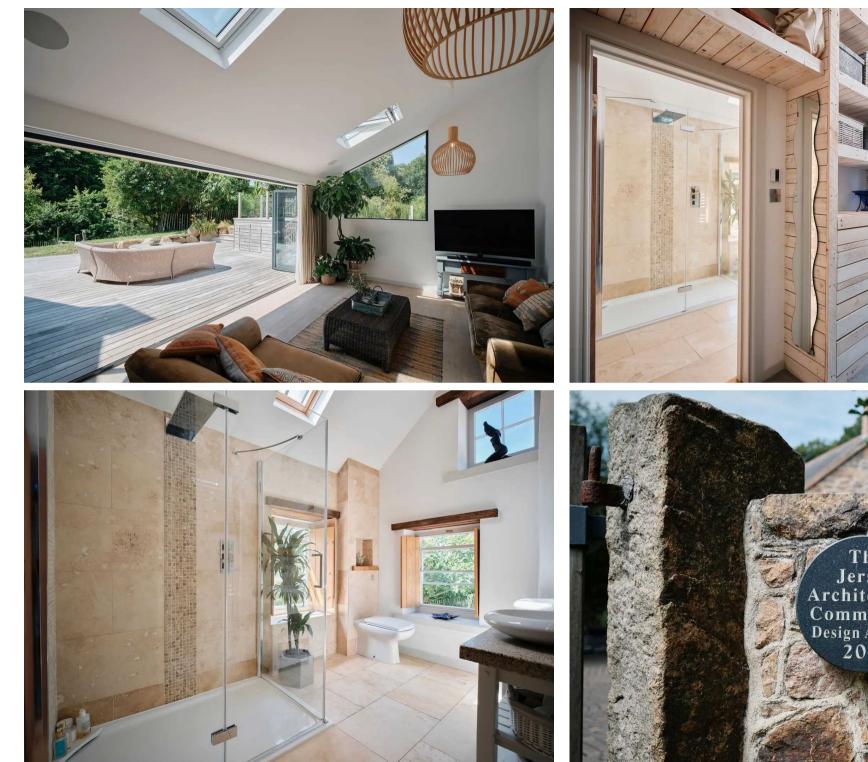

## Sycamore Cottage - Rental Le Mont De La Barcelone

St. Mary, Jersey

Incredible detached house in beautiful mature landscaped private grounds with character in abundance, located in the St Mary countryside. If you are looking for something a little bit special, which is brilliantly unique and in a magical setting, then the wait is over! Winner of the Jersey Architectural Awards 2019, this detached, four bedroom granite home has undergone a complete professional renovation and extension program. Offering top spec interiors, the property offers; beautiful handcrafted kitchen, utility room, family room with wood burning stove and wall to wall bifold doors opening to the magnificent terrace, dining room and cosy living room with granite fireplace, four double bedrooms, including lovely main suite with dressing room and ensuite plus two further bathrooms. Totally private, with far reaching woodland views, set in beautiful mature landscaped gardens with all day sunshine, stunning natural swimming pool, large decked area, lawned area and vast woodland with 300m edible hedge - this is a true hidden paradise. Gated driveway with parking for 8 cars, plus large store for bikes, an additional store for garden equipment and a fully equipped garden office with kitchenette and WC. Peacefully located, nearby an abundance of scenic cliffpath walks and a short distance to village amenities.

#### Sleeping

Beautiful main suite with dressing room and ensuite bathroom, plus three further double bedrooms and two bathrooms.

## Services

Mains water and tight tank. Heating via air source heat pump. Available early February to licensed/ entitled residents. Pets by arrangement. Will consider a short term rental.

The Jersey Architecture Commission Design Awards 2019