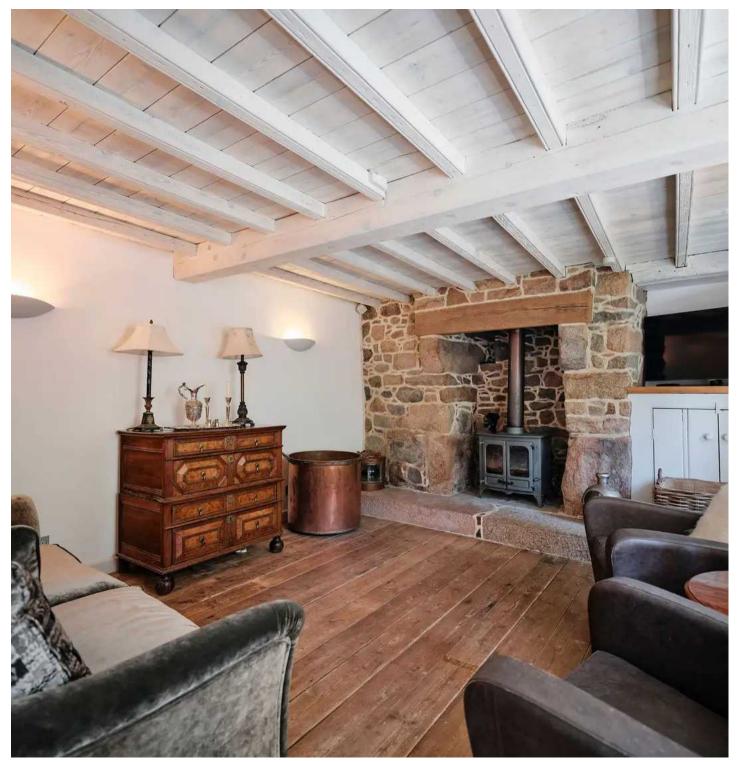

### Living

Superb entertaining space with large fully fitted kitchen, leading to a fantastic family room with bifold doors and wood burning stove, further dining room and cosy living room with granite fireplace