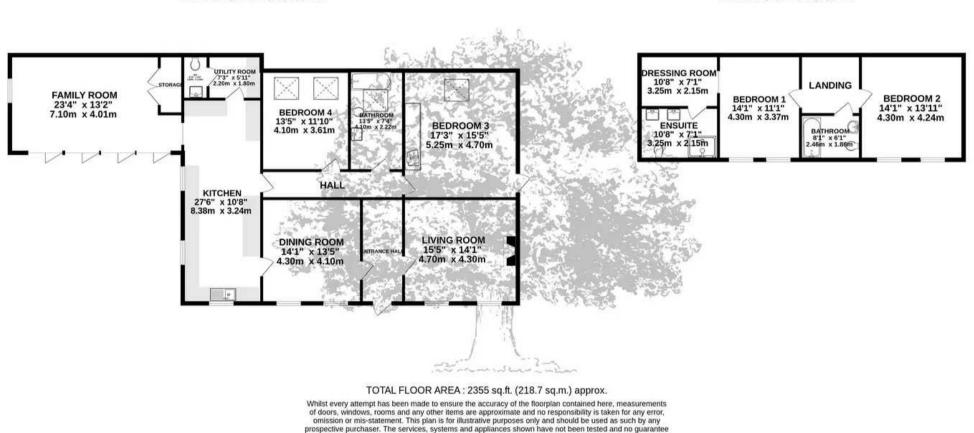

GROUND FLOOR 1738 sq.ft. (161.5 sq.m.) approx. 1ST FLOOR 616 sq.ft. (57.3 sq.m.) approx.

as to their operability or efficiency can be given. Made with Metropix ©2023