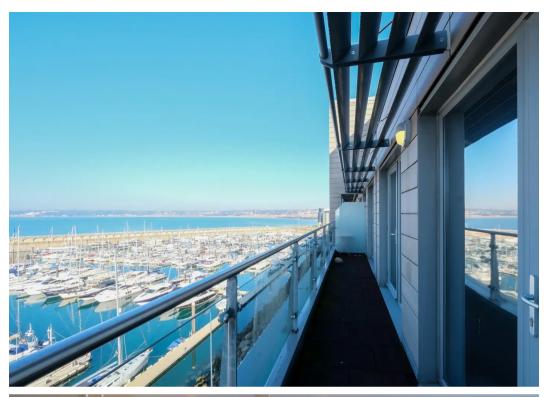

### 38 Harbour Reach, La Rue De Carteret

- Underground parking for one car, plus spacious storeroom
- Panoramic sea views
- Sole agent
- Lift access to all floors
- Great size 990 sq ft
- Large open plan lounge and kitchen area
- Walk in condition
- Large, south-west facing balcony
- Entitled housing qualifications required
- Please contact Peter on 07797713686 or peter@broadlandsjersey.com

### 38 Harbour Reach, La Rue De Carteret

This beautiful 2 bedroom 2 bathroom waterfront apartment has magnificent views over the marina and beyond. The lounge has 3 double doors out to the balcony, having panoramic sea views, perfect for those gorgeous sunsets. The apartment consists of 2 bedrooms, 2 bathrooms, 1 (ensuite). Large modern open plan living area opening on to your balcony. There is parking for one car in the underground garage and visitor parking and a spacious storeroom, as well as lift access to all floors. Become part of the vibrant waterfront community. Allow for a gentle morning stroll to the office or a cost free return from a night out on the town! With excellent beach and promenade facilities on your doorstep, plus the superb entertainment facilities that St Helier has to offer.

#### Outside

Large balcony with panoramic sea views. Parking for one car. Store room in basement.