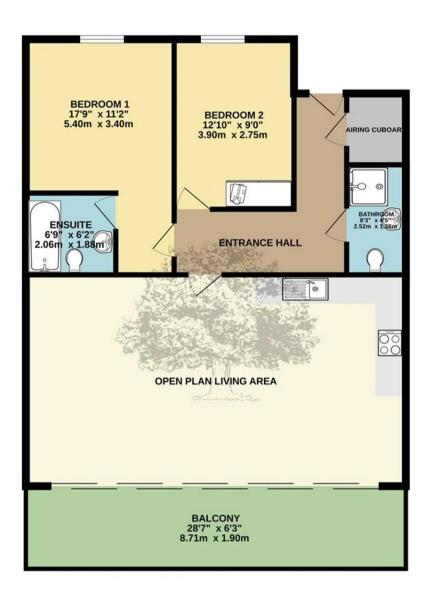

### 38 Harbour Reach, La Rue De Carteret

- Underground parking for one car, plus spacious storeroom
- Panoramic sea views
- Sole agent
- Lift access to all floors
- Great size 990 sq ft
- Large open plan lounge and kitchen area
- Walk in condition
- Large, south-west facing balcony
- Entitled housing qualifications required
- Please contact Peter on 07797713686 or peter@broadlandsjersey.com

### 38 Harbour Reach, La Rue De Carteret

This beautiful 2 bedroom 2 bathroom waterfront apartment has magnificent views over the marina and beyond. The lounge has 3 double doors out to the balcony, having panoramic sea views, perfect for those gorgeous sunsets. The apartment consists of 2 bedrooms, 2 bathrooms, 1 (ensuite). Large modern open plan living area opening on to your balcony. There is parking for one car in the underground garage and visitor parking and a spacious storeroom, as well as lift access to all floors. Become part of the vibrant waterfront community. Allow for a gentle morning stroll to the office or a cost free return from a night out on the town! With excellent beach and promenade facilities on your doorstep, plus the superb entertainment facilities that St Helier has to offer.

#### Living

Dimensions: 8.7 m x 4.85 m (28'6" x 15'10"). Spacious open plan lounge with three large windows, each accessing the balcony and its amazing views.

#### Kitchen/dining area

Dimensions: 3.1m x 2.8m (10'2" x 9'2"). Fitted with Miele oven, microwave, fridge/freezer, gas hob, dishwasher and washing machine. Lots of storage cupboards Hallway with airing cupboard and further storage cupboard.

#### Sleeping

Dimensions: 3.9 m x 3.4 m (12'9" x 11'1"). Total of 2 bedrooms, main bedroom (17x11) with ensuite bathroom. Shower room with W.C. and basin.

#### Outside

Large balcony with panoramic sea views. Parking for one car. Store room in basement.