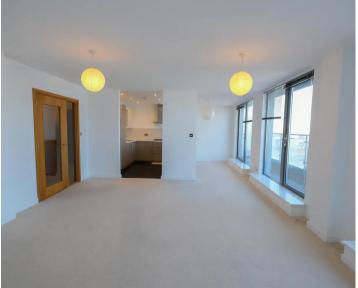

#### Living

Dimensions: 8.7 m x 4.85 m (28'6" x 15'10"). Spacious open plan lounge with three large windows, each accessing the balcony and its amazing views.