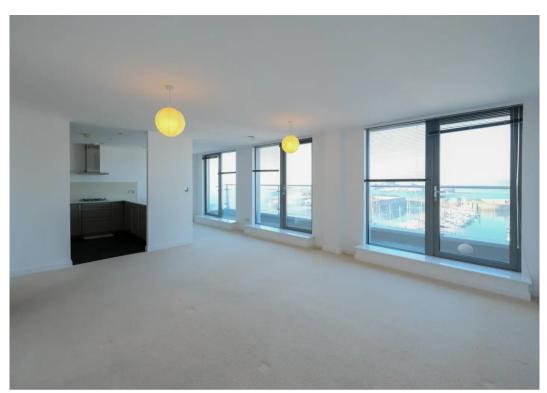

### 38 Harbour Reach, La Rue De Carteret

This beautiful 2 bedroom 2 bathroom waterfront apartment has magnificent views over the marina and beyond. The lounge has 3 double doors out to the balcony, having panoramic sea views, perfect for those gorgeous sunsets. The apartment consists of 2 bedrooms, 2 bathrooms, 1 (ensuite). Large modern open plan living area opening on to your balcony. There is parking for one car in the underground garage and visitor parking and a spacious storeroom, as well as lift access to all floors. Become part of the vibrant waterfront community. Allow for a gentle morning stroll to the office or a cost free return from a night out on the town! With excellent beach and promenade facilities on your doorstep, plus the superb entertainment facilities that St Helier has to offer.

#### Living

Dimensions: 8.7 m x 4.85 m (28'6" x 15'10"). Spacious open plan lounge with three large windows, each accessing the balcony and its amazing views.