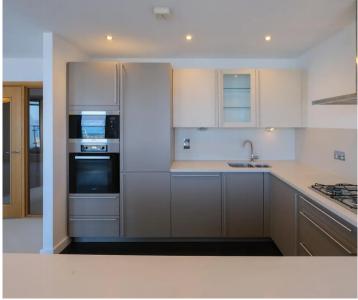

#### Kitchen/dining area

Dimensions: 3.1m x 2.8m (10'2" x 9'2"). Fitted with Miele oven, microwave, fridge/freezer, gas hob, dishwasher and washing machine. Lots of storage cupboards Hallway with airing cupboard and further storage cupboard.