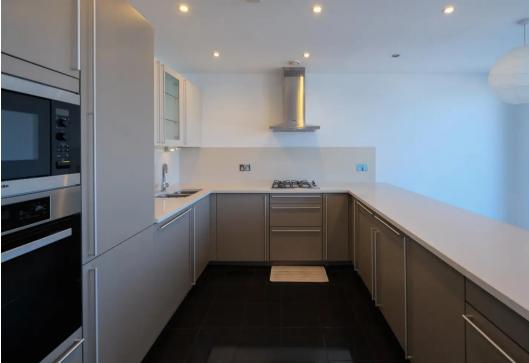

#### Kitchen/dining area

Dimensions: 3.1m x 2.8m (10'2" x 9'2"). Fitted with Miele oven, microwave, fridge/freezer, gas hob, dishwasher and washing machine. Lots of storage cupboards Hallway with airing cupboard and further storage cupboard.