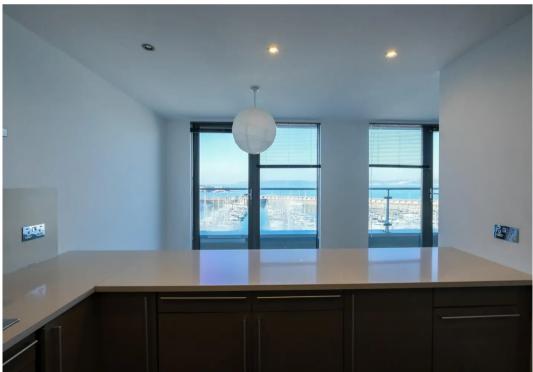

#### Kitchen/dining area

Dimensions: 3.1m x 2.8m (10'2" x 9'2"). Fitted with Miele oven, microwave, fridge/freezer, gas hob, dishwasher and washing machine. Lots of storage cupboards Hallway with airing cupboard and further storage cupboard.