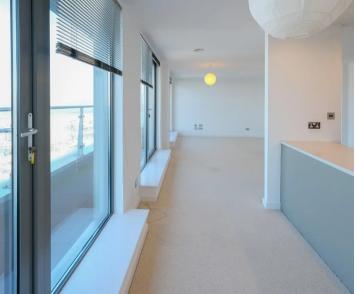

#### Living

Dimensions: 8.7 m x 4.85 m (28'6" x 15'10"). Spacious open plan lounge with three large windows, each accessing the balcony and its amazing views.