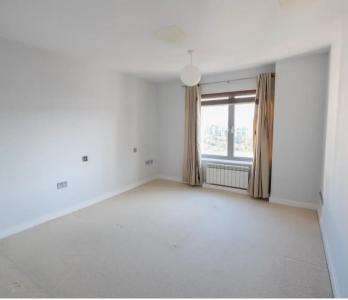

#### Sleeping

Dimensions: 3.9 m x 3.4 m (12'9" x 11'1"). Total of 2 bedrooms, main bedroom (17x11) with ensuite bathroom. Shower room with W.C. and basin.