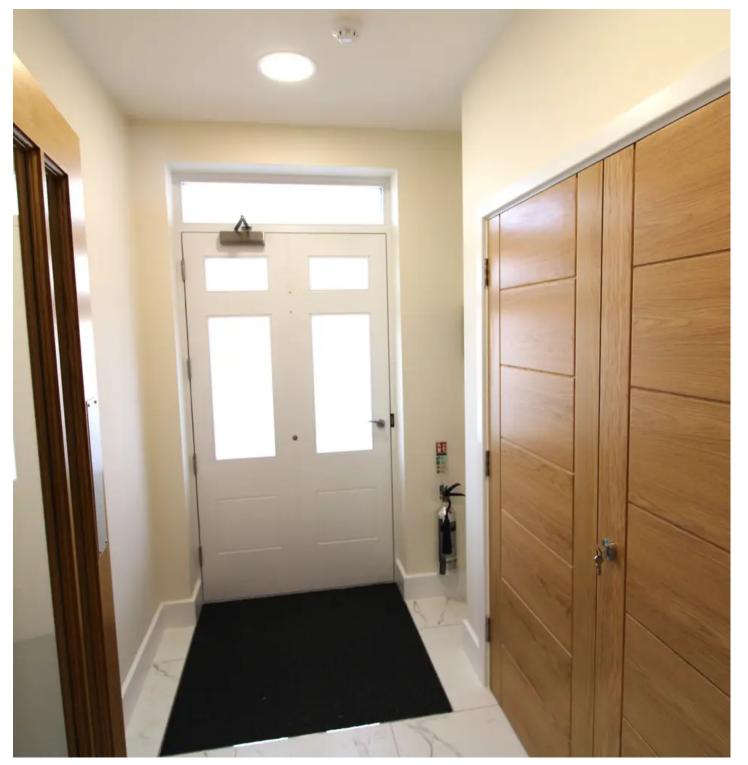

## Apt 7, Millemont, Les Varines

St Saviour, Jersey

Top floor 1 bedroom apartment with a large gallley kitchen and open plan lounge diner,entrance hall with ample storage and an enclosed utility cupboard a house bathroom and a large double bedroom,lift access from the entrance foyer directly to your front door.