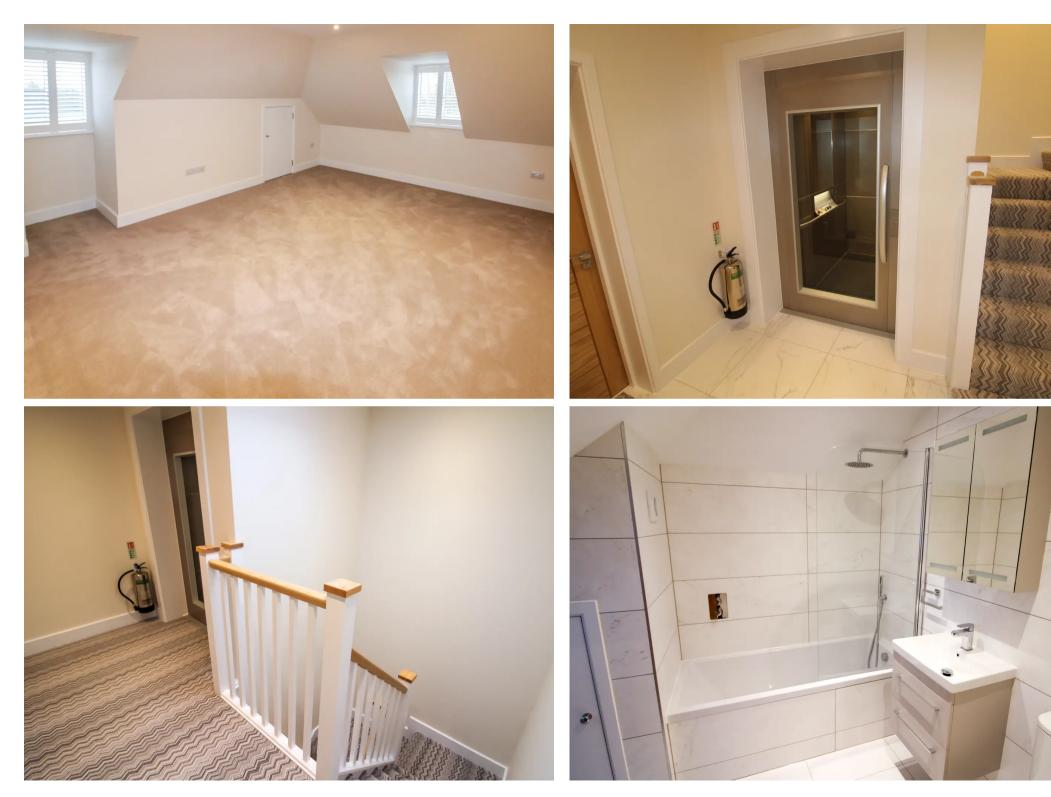

#### Sleeping

Large double bedroom with fitted wardrobes,fully carpeted and plantation shutters. House bathroom with overhead shower,heated towel rail,wall mounted mirrored cabinet and underfloor heating.

#### Services

Electric under floor heating. Fully double glazed. LED lighting. Sky connections. Fibre broadband. Integrated NEFF appliances,double ovens/combi microwave,induction hob,dishwasher. Washing machines in utility rooms. Carpets in all bedrooms. Plantation shutters to all windows. Lift access to all floors (in main building). Allocated storeroom. External bin store.