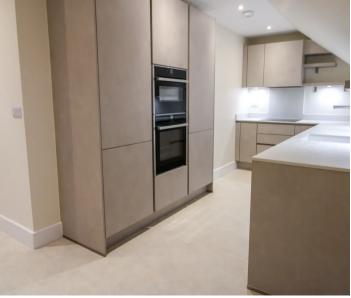

#### Living

Top floor 1 bedroom apartment with galley kitchen, large open plan lounge/diner. Bespoke fitted kitchen with integrated NEFF appliances, Topus concrete poilshed and bevelled worktops, Utility cupboard with white goods.