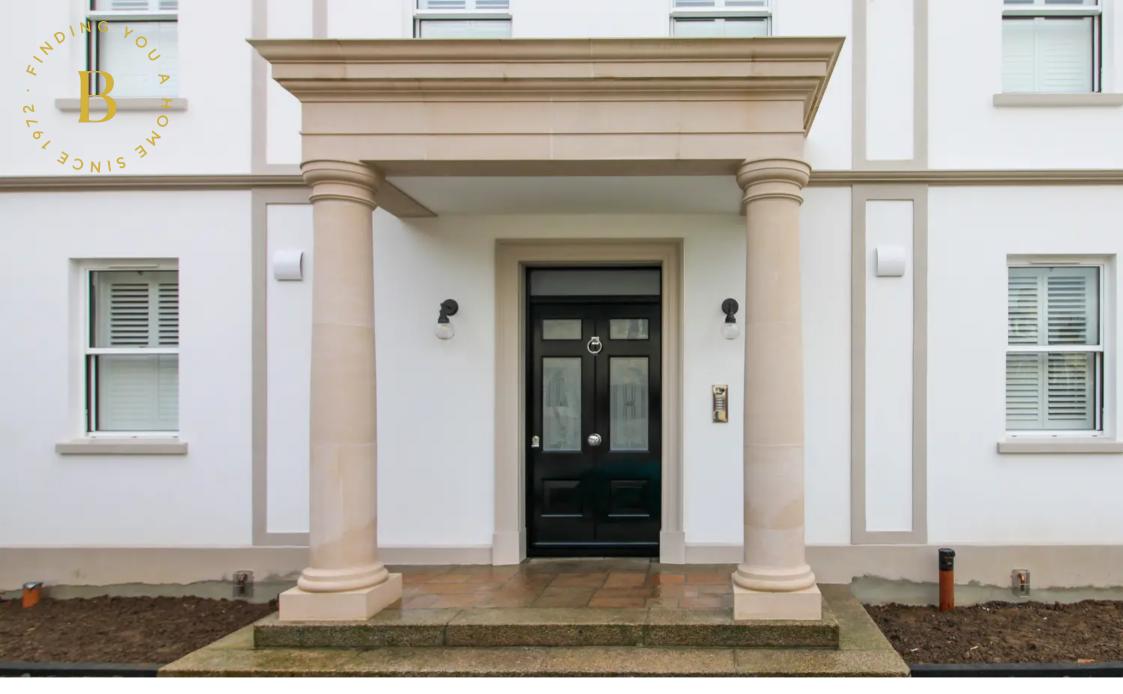

## Apt 7, Millemont, Les Varines

St Saviour, Jersey

- Large 1 bedroom top floor apartment
- Finished to the highest standard with bespoke kitchen and bathroom.
- Direct lift access to the front door
- Entitled/Licensed
- Sole agent
- 2 Allocated parking spaces inc 1 EV charger
- Communal gardens with sea and country views
- Conveniently located to local schools and town
- Regretfully not suitable for for pets
- For more information, please contact Tony on 07797726677 or tony@broadlandsjersey.com

## Apt 7, Millemont, Les Varines

St Saviour, Jersey

Top floor 1 bedroom apartment with a large gallley kitchen and open plan lounge diner,entrance hall with ample storage and an enclosed utility cupboard a house bathroom and a large double bedroom,lift access from the entrance foyer directly to your front door.