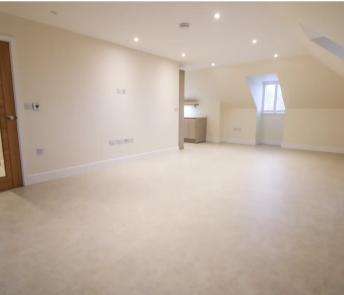

## Apt 7, Millemont, Les Varines

St Saviour, Jersey

Top floor 1 bedroom apartment with a large gallley kitchen and open plan lounge diner,entrance hall with ample storage and an enclosed utility cupboard a house bathroom and a large double bedroom,lift access from the entrance foyer directly to your front door.

#### Living

Top floor 1 bedroom apartment with galley kitchen, large open plan lounge/diner. Bespoke fitted kitchen with integrated NEFF appliances, Topus concrete poilshed and bevelled worktops, Utility cupboard with white goods.