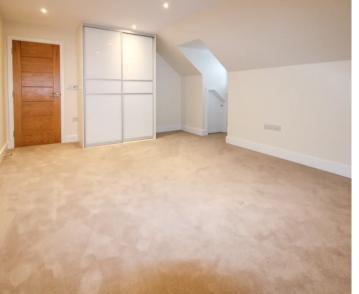

#### Sleeping

Large double bedroom with fitted wardrobes,fully carpeted and plantation shutters. House bathroom with overhead shower,heated towel rail,wall mounted mirrored cabinet and underfloor heating.