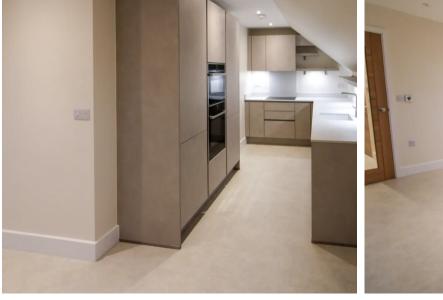

#### Living

Top floor 1 bedroom apartment with galley kitchen, large open plan lounge/diner. Bespoke fitted kitchen with integrated NEFF appliances, Topus concrete poilshed and bevelled worktops, Utility cupboard with white goods.