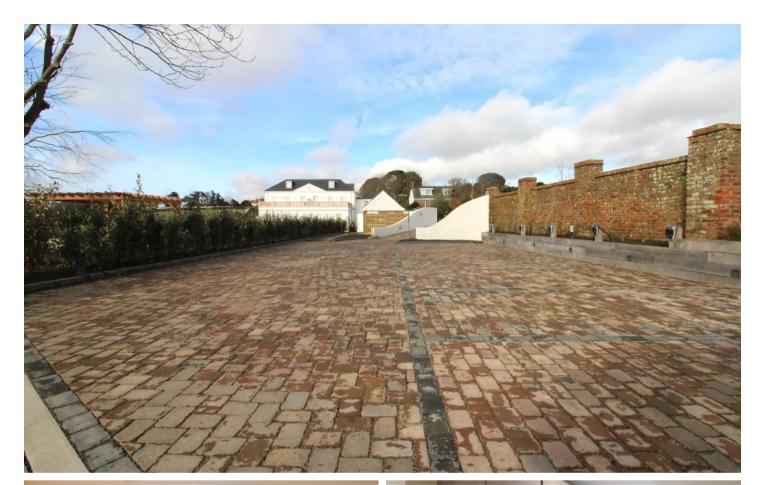

## Apt 7, Millemont, Les Varines

St Saviour, Jersey

- Large 1 bedroom top floor apartment
- Finished to the highest standard with bespoke kitchen and bathroom.
- Direct lift access to the front door
- Entitled/Licensed
- Sole agent
- 2 Allocated parking spaces inc 1 EV charger
- Communal gardens with sea and country views
- Conveniently located to local schools and town
- Regretfully not suitable for for pets
- For more information, please contact Tony on 07797726677 or tony@broadlandsjersey.com

## Apt 7, Millemont, Les Varines

St Saviour, Jersey

Top floor 1 bedroom apartment with a large gallley kitchen and open plan lounge diner,entrance hall with ample storage and an enclosed utility cupboard a house bathroom and a large double bedroom,lift access from the entrance foyer directly to your front door.