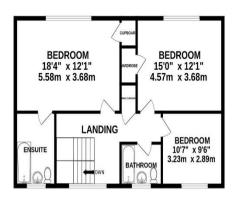

#### TOTAL FLOOR AREA: 2150 sq.ft. (199.8 sq.m.) approx.

Whilst every attempt has been made to ensure the accuracy of the floorplan contained here, measurements of doors, windows, rooms and any other items are approximate and no responsibility is taken for any error, omission or mis-statement. This plan is for illustrative purposes only and should be used as such by any prospective purchaser. The services, systems and appliances shown have not been tested and no guarantee as to their operability or efficiency can be given.