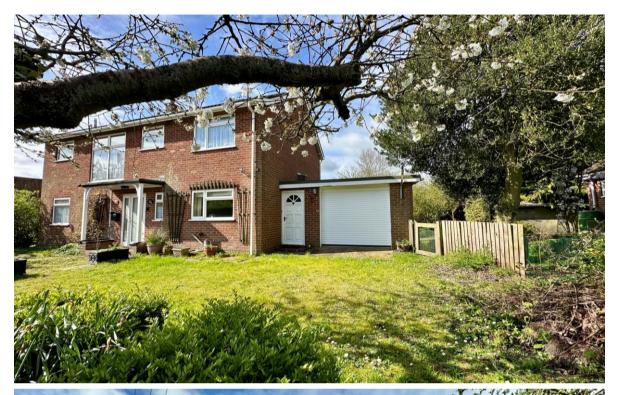

## DESCRIPTION

Brook House is a detached residence situated in a quiet location in the peaceful village of Edgefield. The property is approached via a gravelled driveway providing ample off road parking leading to an attached garage. A second driveway provides access to a detached garage within the grounds and is divided by a babbling brook. The delightful landscaped mature garden grounds which extend to just under 0.5 acres (stms), are a real feature of Brook House with a brook running through the grounds, attracting an abundance of wildlife. The garden is divided into separate areas housing a variety of outbuildings. Mature trees and hedges border the boundaries of this well stocked garden with a varied selection of plants and shrubs. Uninterrupted views over open fields can be enjoyed from the first floor.

#### **SPECIFICATION**

- Detached Residence
- Peaceful Village Location
- Detached Garage & Attached Garage housing a Laundry Room
- Ample Off Road Parking
- Individual Garden Grounds extending to just under 0.5 acres (stms)
- A delightful Babbling Brook running through the Garden Grounds
- Well stocked with Mature Trees, Shrubs & Plants
- A variety of useful Outbuildings
- Master Suite with built in wardrobes
- Two further Bedrooms
- Family Bathroom
- Kitchen/Breakfast Room
- Two Reception Rooms
- Cloakroom
- Uninterrupted views over Open Fields
- Oil Fired Central Heating & Double Glazing
- Would Merit Improvement