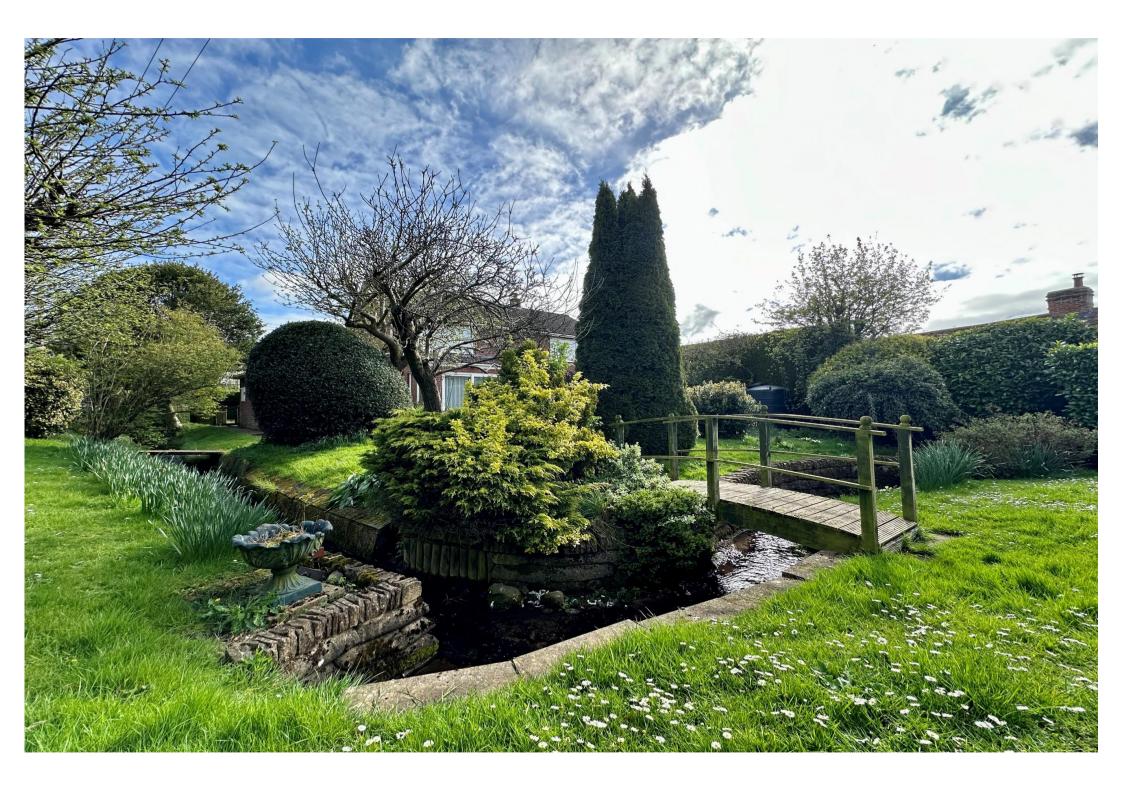

## DESCRIPTION

Brook House is a detached residence situated in a quiet location in the peaceful village of Edgefield. The property is approached via a gravelled driveway providing ample off road parking leading to an attached garage. A second driveway provides access to a detached garage within the grounds and is divided by a babbling brook. The delightful landscaped mature garden grounds which extend to just under 0.5 acres (stms), are a real feature of Brook House with a brook running through the grounds, attracting an abundance of wildlife. The garden is divided into separate areas housing a variety of outbuildings. Mature trees and hedges border the boundaries of this well stocked garden with a varied selection of plants and shrubs. Uninterrupted views over open fields can be enjoyed from the first floor.

#### **SPECIFICATION**

- Detached Residence
- Peaceful Village Location
- Detached Garage & Attached Garage housing a Laundry Room
- Ample Off Road Parking
- Individual Garden Grounds extending to just under 0.5 acres (stms)
- A delightful Babbling Brook running through the Garden Grounds
- Well stocked with Mature Trees, Shrubs & Plants
- A variety of useful Outbuildings
- Master Suite with built in wardrobes
- Two further Bedrooms
- Family Bathroom
- Kitchen/Breakfast Room
- Two Reception Rooms
- Cloakroom
- Uninterrupted views over Open Fields
- Oil Fired Central Heating & Double Glazing
- Would Merit Improvement