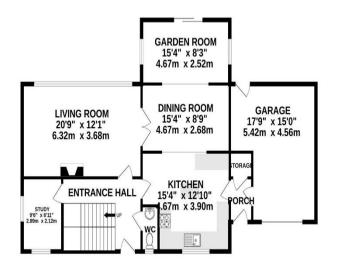

#### TOTAL FLOOR AREA: 2150 sq.ft. (199.8 sq.m.) approx.

Whilst every attempt has been made to ensure the accuracy of the floorplan contained here, measurements of doors, windows, rooms and any other items are approximate and no responsibility is taken for any error, omission or mis-statement. This plan is for illustrative purposes only and should be used as such by any prospective purchaser. The services, systems and appliances shown have not been tested and no guarantee as to their operability or efficiency can be given.