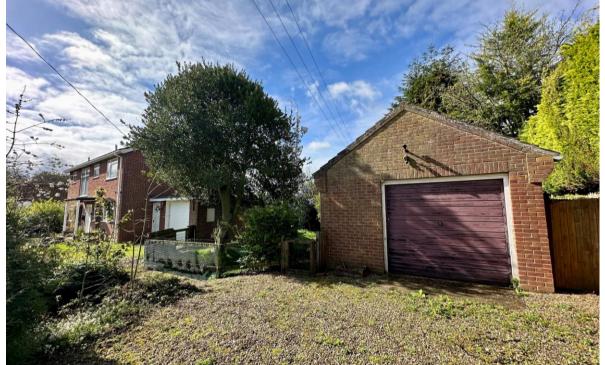

## DESCRIPTION

Brook House is a detached residence situated in a quiet location in the peaceful village of Edgefield. The property is approached via a gravelled driveway providing ample off road parking leading to an attached garage. A second driveway provides access to a detached garage within the grounds and is divided by a babbling brook. The delightful landscaped mature garden grounds which extend to just under 0.5 acres (stms), are a real feature of Brook House with a brook running through the grounds, attracting an abundance of wildlife. The garden is divided into separate areas housing a variety of outbuildings. Mature trees and hedges border the boundaries of this well stocked garden with a varied selection of plants and shrubs. Uninterrupted views over open fields can be enjoyed from the first floor.

#### **SPECIFICATION**

- Detached Residence
- Peaceful Village Location
- Detached Garage & Attached Garage housing a Laundry Room
- Ample Off Road Parking
- Individual Garden Grounds extending to just under 0.5 acres (stms)
- A delightful Babbling Brook running through the Garden Grounds
- Well stocked with Mature Trees, Shrubs & Plants
- A variety of useful Outbuildings
- Master Suite with built in wardrobes
- Two further Bedrooms
- Family Bathroom
- Kitchen/Breakfast Room
- Two Reception Rooms
- Cloakroom
- Uninterrupted views over Open Fields
- Oil Fired Central Heating & Double Glazing
- Would Merit Improvement