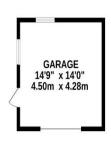

#### TOTAL FLOOR AREA: 2150 sq.ft. (199.8 sq.m.) approx.

Whilst every attempt has been made to ensure the accuracy of the floorplan contained here, measurements of doors, windows, rooms and any other items are approximate and no responsibility is taken for any error, omission or mis-statement. This plan is for illustrative purposes only and should be used as such by any prospective purchaser. The services, systems and appliances shown have not been tested and no guarantee as to their operability or efficiency can be given.