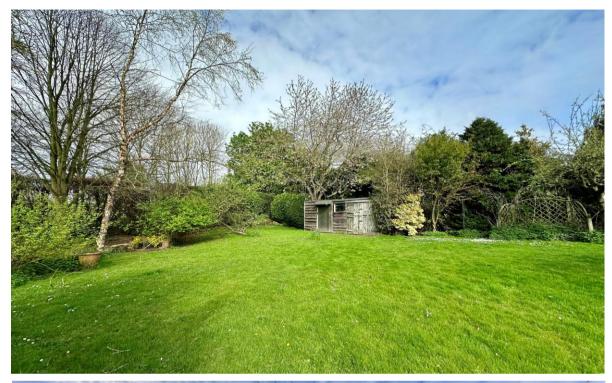

## DESCRIPTION

Brook House is a detached residence situated in a quiet location in the peaceful village of Edgefield. The property is approached via a gravelled driveway providing ample off road parking leading to an attached garage. A second driveway provides access to a detached garage within the grounds and is divided by a babbling brook. The delightful landscaped mature garden grounds which extend to just under 0.5 acres (stms), are a real feature of Brook House with a brook running through the grounds, attracting an abundance of wildlife. The garden is divided into separate areas housing a variety of outbuildings. Mature trees and hedges border the boundaries of this well stocked garden with a varied selection of plants and shrubs. Uninterrupted views over open fields can be enjoyed from the first floor.

#### **SPECIFICATION**

- Detached Residence
- Peaceful Village Location
- Detached Garage & Attached Garage housing a Laundry Room
- Ample Off Road Parking
- Individual Garden Grounds extending to just under 0.5 acres (stms)
- A delightful Babbling Brook running through the Garden Grounds
- Well stocked with Mature Trees, Shrubs & Plants
- A variety of useful Outbuildings
- Master Suite with built in wardrobes
- Two further Bedrooms
- Family Bathroom
- Kitchen/Breakfast Room
- Two Reception Rooms
- Cloakroom
- Uninterrupted views over Open Fields
- Oil Fired Central Heating & Double Glazing
- Would Merit Improvement