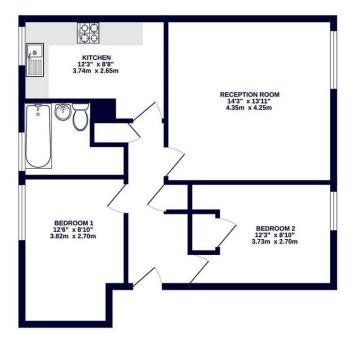

TOTAL FLOOR AREA: 626 sq.h. (58.2 sq.m.) approx. White every attempt has been made to ensure the accouncy of the Booptain contenues here, measurements ensurements and ensurements. The gain is a distribution progress on the activity of doubt allowed as such by exp prospective purchase. The service, system and applicates shown have not been tested and no guarantee as the time application process of the progress.