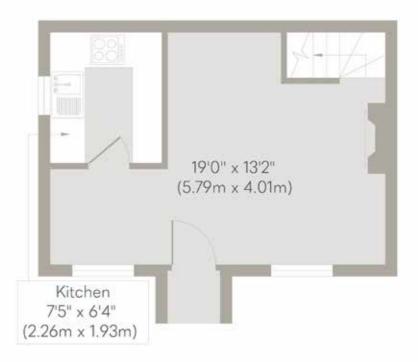

From its front entrance porch into the open plan living room, there is space for dining and a delightfully cosy sitting room, with its wood burner stove. The kitchen is compact and well equipped.

Upstairs the bedrooms are complemented by their storage and served by a modernised shower room.

First Floor Approximate Floor Area 250 sq. ft (23.24 sq. m)

Ground Floor Approximate Floor Area 250 sq. ft (23.24 sq. m)

Whilst every attempt has been made to ensure the accuracy of the floor plan contained here, measurements of doors, windows, rooms and any other items are approximate and no responsibility is taken for any error, omission, or mis-statement. This plan is for illustrative purposes only and should be used as such by any prospective purchaser or tenant. The services, systems and appliances shown have not been tested and no guarantee as to their operability or efficiency can be given.