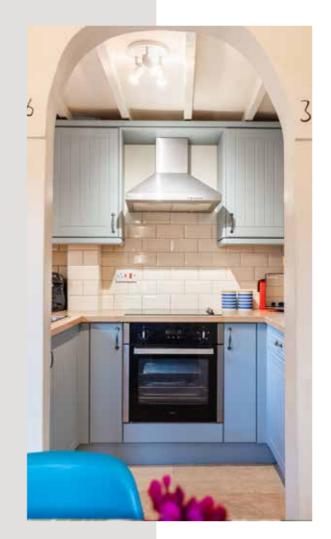

From its front entrance porch into the open plan living room, there is space for dining and a delightfully cosy sitting room, with its wood burner stove. The kitchen is compact and well equipped.

Upstairs the bedrooms are complemented by their storage and served by a modernised shower room.