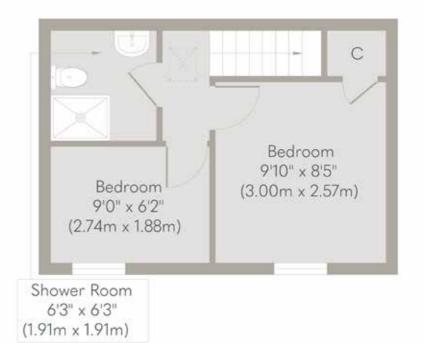

From its front entrance porch into the open plan living room, there is space for dining and a delightfully cosy sitting room, with its wood burner stove. The kitchen is compact and well equipped.

Upstairs the bedrooms are complemented by their storage and served by a modernised shower room.

First Floor Approximate Floor Area 250 sq. ft (23.24 sq. m)

Ground Floor Approximate Floor Area 250 sq. ft (23.24 sq. m)

Whilst every attempt has been made to ensure the accuracy of the floor plan contained here, measurements of doors, windows, rooms and any other items are approximate and no responsibility is taken for any error, omission, or mis-statement. This plan is for illustrative purposes only and should be used as such by any prospective purchaser or tenant. The services, systems and appliances shown have not been tested and no guarantee as to their operability or efficiency can be given.