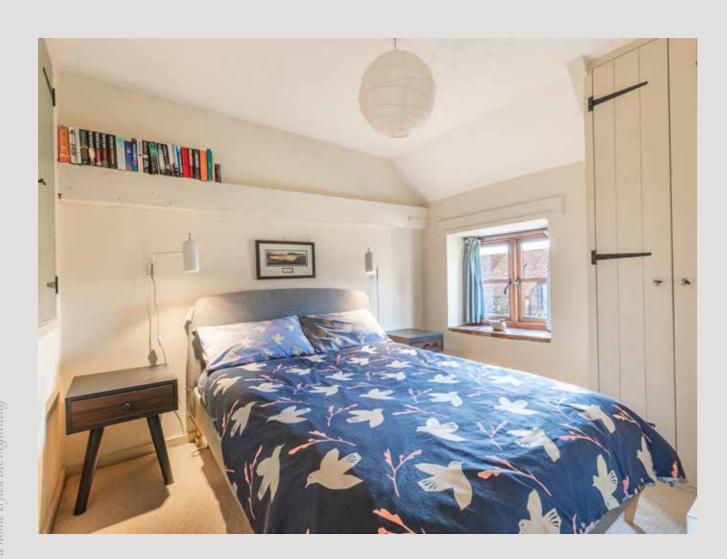

From its front entrance porch into the open plan living room, there is space for dining and a delightfully cosy sitting room, with its wood burner stove. The kitchen is compact and well equipped.

Upstairs the bedrooms are complemented by their storage and served by a modernised shower room.