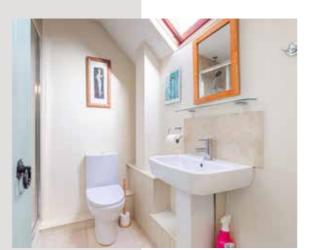

From its front entrance porch into the open plan living room, there is space for dining and a delightfully cosy sitting room, with its wood burner stove. The kitchen is compact and well equipped.

Upstairs the bedrooms are complemented by their storage and served by a modernised shower room.