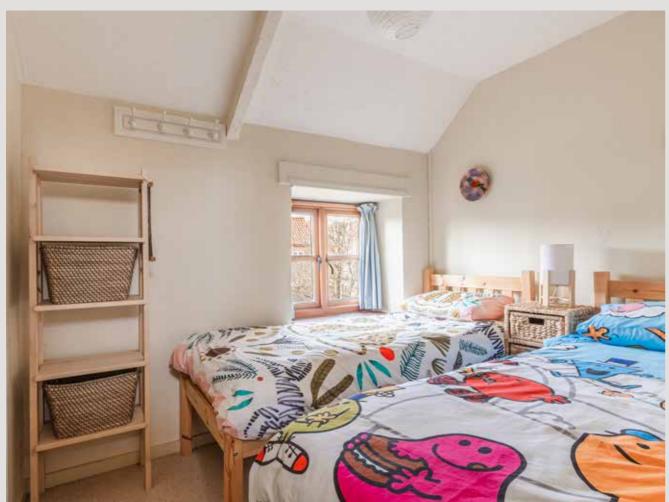

From its front entrance porch into the open plan living room, there is space for dining and a delightfully cosy sitting room, with its wood burner stove. The kitchen is compact and well equipped.

Upstairs the bedrooms are complemented by their storage and served by a modernised shower room.