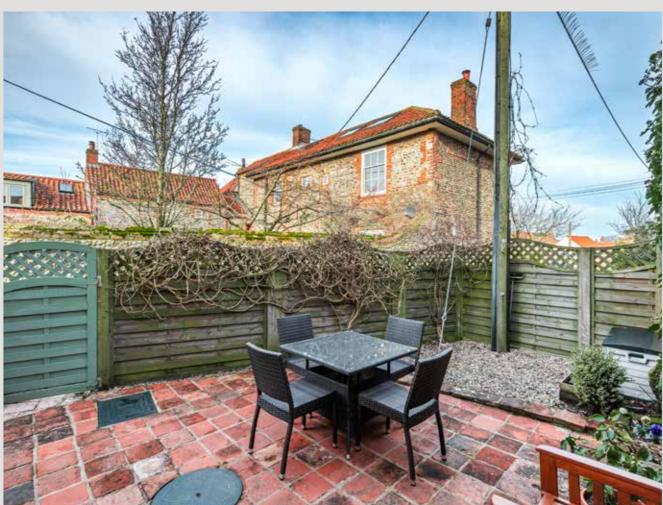

The outside space is enclosed, forming a pamment tiled courtyard to the front aspect, encouraging dining al-fresco when the temperatures rise. A parking space is provided adjacent to the cottage and to the bottom of the drive a second space can be found.