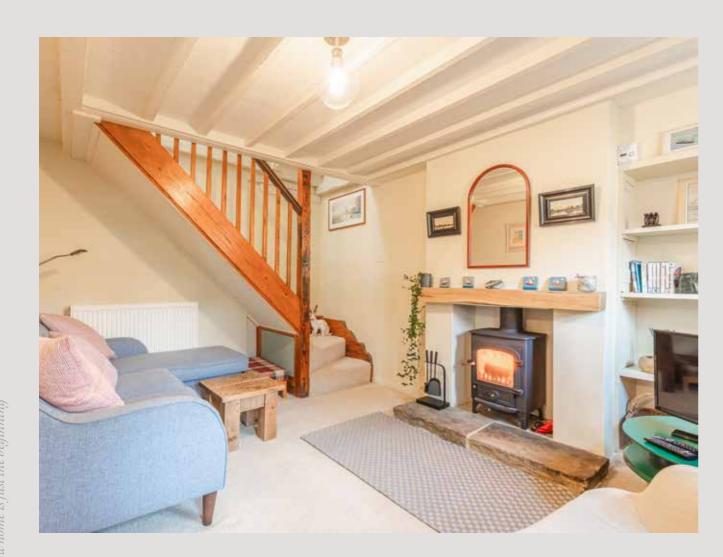

From its front entrance porch into the open plan living room, there is space for dining and a delightfully cosy sitting room, with its wood burner stove. The kitchen is compact and well equipped.

Upstairs the bedrooms are complemented by their storage and served by a modernised shower room.