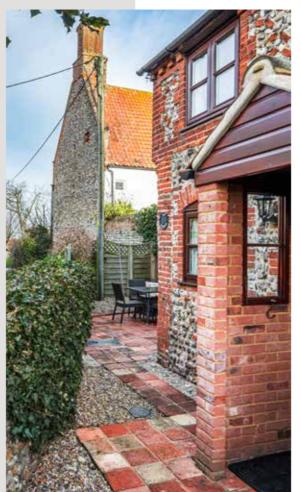

The outside space is enclosed, forming a pamment tiled courtyard to the front aspect, encouraging dining al-fresco when the temperatures rise. A parking space is provided adjacent to the cottage and to the bottom of the drive a second space can be found.