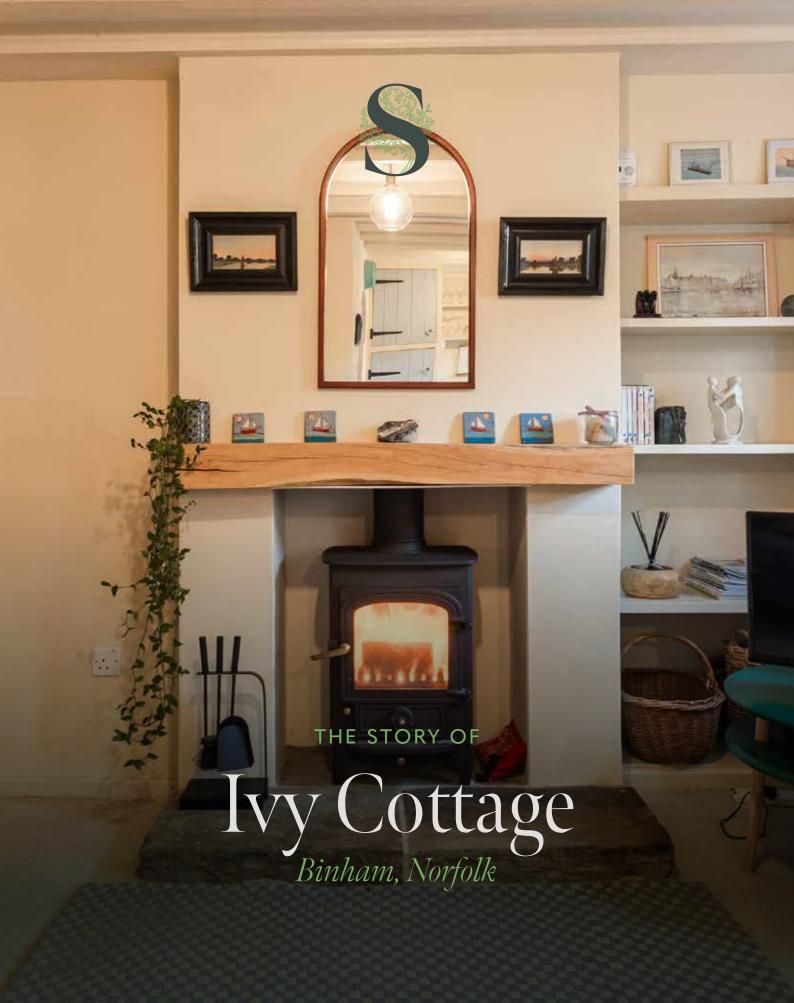

# Ivy Cottage 1 Bunkers Hill, Binham Norfolk

NR21 ODF

Rare Find in Popular and Well-Amenitised Village Brick and Flint Quintessential English Country Cottage Cosy, Open Plan Living Space Two Bedrooms Modernised Shower Room **Enclosed Paved Courtyard** Two Off-Road Parking Spaces Pretty Village Location Close to the Coast Chain Free

> SOWERBYS WELLS-NEXT-THE-SEA OFFICE 01328 711711 wells@sowerbys.com

It is likely no surprise this quintessentially English, country cottage has welcomed its custodians over their ownership.

Ivy Cottage has been owned by a family who care about its immaculate presentation. It has provided a welcoming base for our vendors to visit their family, plus a stop gap home when they made a permanent move to Norfolk. It epitomises an English country cottage from its brick and flint exterior to its beams and ledge and brace internal doors, a nod to its heart-warming history.

From its front entrance porch into the open plan living room, there is space for dining and a delightfully cosy sitting room, with its wood burner stove. The kitchen is compact and well equipped.

Upstairs the bedrooms are complemented by their storage and served by a modernised shower room.