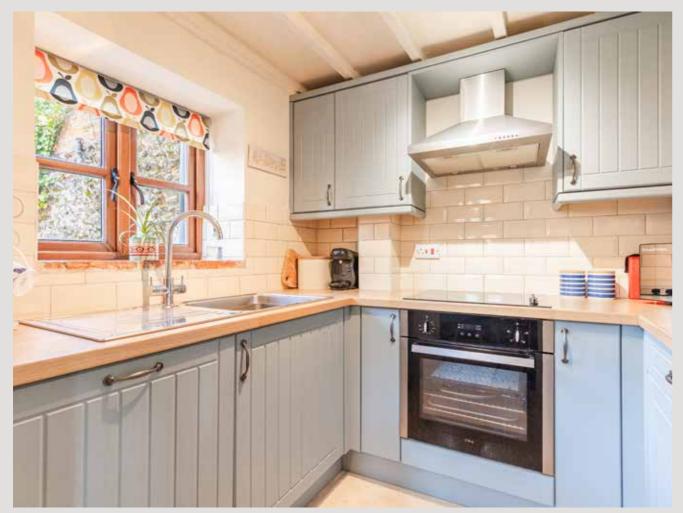

From its front entrance porch into the open plan living room, there is space for dining and a delightfully cosy sitting room, with its wood burner stove. The kitchen is compact and well equipped.

Upstairs the bedrooms are complemented by their storage and served by a modernised shower room.