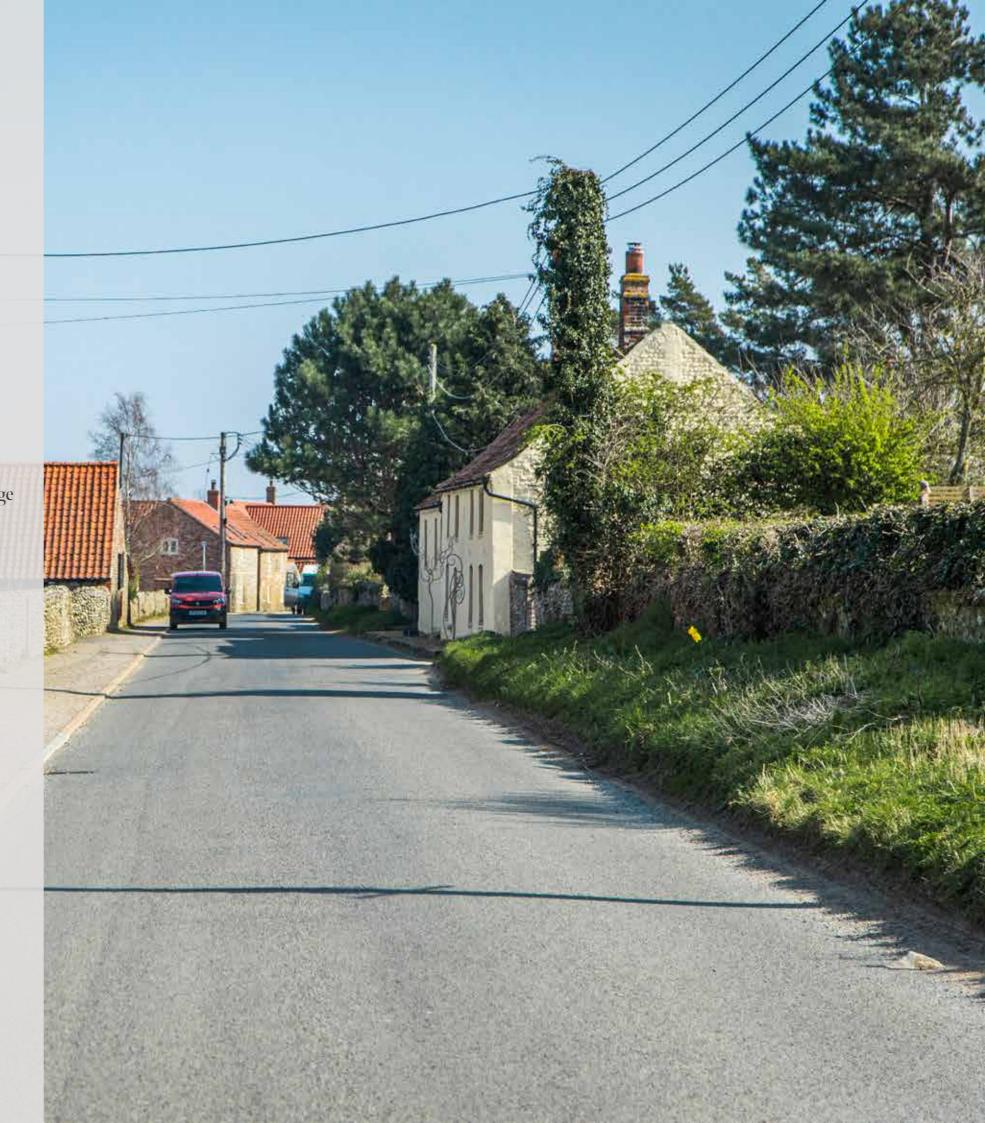

### Binham

IN NORFOLK IS THE PLACE TO CALL HOME

inham is a typical Norfolk village, ideal as a base for exploring the north Norfolk Coast. It has the magnificent late 11th century Benedictine

Priory, which was one of the first religious institutions established in Norfolk. Partially ruined by Henry VIII during the Reformation, the Priory is among the most complete and impressive ruins in Norfolk. The nave of the church, with its beautiful 13th century west front, was repaired and is now the parish church. The site is thought to have its own ghost, The Black-Hooded Monk.

Binham is home to many charming brick and flint cottages, Howells Super Store corner shop, a cosy pub, The Chequers Inn, and The Parlour café and tea room, which is next door to The Little Dairy Shop, an ever-popular 'self-service' farm shop.