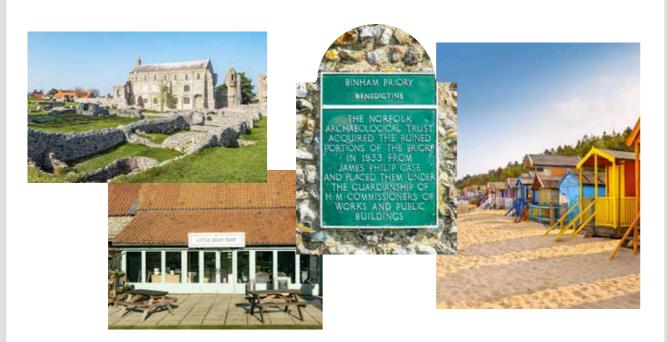

### Binham

IN NORFOLK IS THE PLACE TO CALL HOME

inham is a typical Norfolk village, ideal as a base for exploring the north Norfolk Coast. It has the magnificent late 11th century Benedictine

Priory, which was one of the first religious institutions established in Norfolk. Partially ruined by Henry VIII during the Reformation, the Priory is among the most complete and impressive ruins in Norfolk. The nave of the church, with its beautiful 13th century west front, was repaired and is now the parish church. The site is thought to have its own ghost, The Black-Hooded Monk.

Binham is home to many charming brick and flint cottages, Howells Super Store corner shop, a cosy pub, The Chequers Inn, and The Parlour café and tea room, which is next door to The Little Dairy Shop, an ever-popular 'self-service' farm shop.

Just over five miles away is Wells-nextthe-Sea, with its sandy beach and pretty candy-striped huts, it's easy to understand why this sleepy coastal town is a haven for day trippers and holiday makers. There are plenty of ways to explore the waterways that surround the area. For a nautical adventure, jump aboard one of the Coastal Exploration Company's traditional wooden sailing boats and adventure hidden creeks, marshes and open sea. Or test your balance with a standup paddleboarding session with Barefoot SUP. With a bustling community, the town is well-serviced with a primary and secondary schools, plus a GP surgery and library.