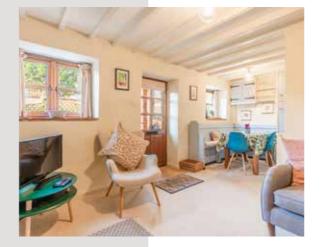

From its front entrance porch into the open plan living room, there is space for dining and a delightfully cosy sitting room, with its wood burner stove. The kitchen is compact and well equipped.

Upstairs the bedrooms are complemented by their storage and served by a modernised shower room.