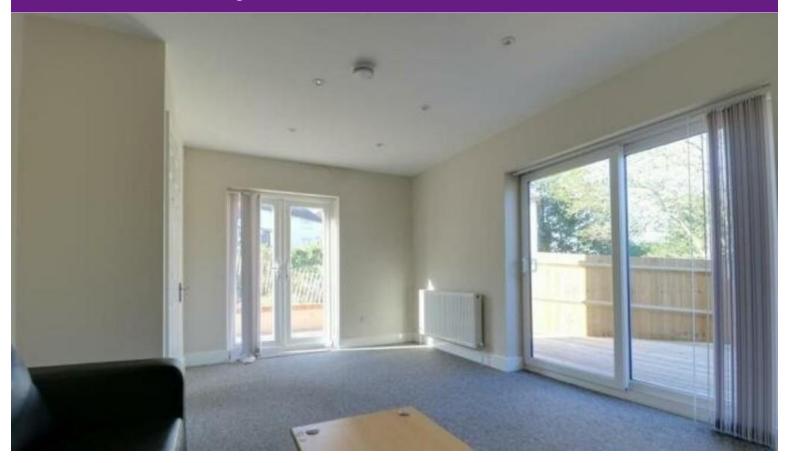

The highlight of this property is the large living room, which leads out to a generous L-shaped patio garden. This outdoor space is perfect for relaxing and unwinding after a long day of studies. With enough room for outdoor furniture and activities, it offers a great opportunity for tenants to enjoy the fresh air and socialize with friends.

#### **GROUND FLOOR**

**ENTRANCE HALL** 

WC

KITCHEN 9' 7" x 8' (2.92m x 2.44m)

SITTING ROOM 16' 3" x 11' 10" (4.95m x 3.61m)