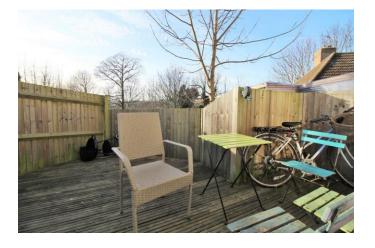

The highlight of this property is the large living room, which leads out to a generous L-shaped patio garden. This outdoor space is perfect for relaxing and unwinding after a long day of studies. With enough room for outdoor furniture and activities, it offers a great opportunity for tenants to enjoy the fresh air and socialize with friends.

#### **OUTSIDE**

**REAR PATIO GARDEN** 