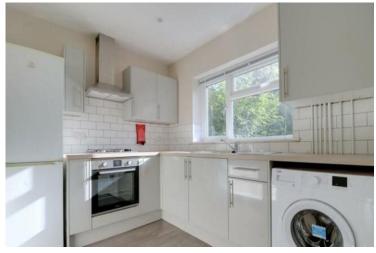

The house is raised over three floors, providing ample space for a comfortable living experience. The separate spacious kitchen is well-equipped, offering tenants the opportunity to prepare their meals with ease. It is a great place to gather and socialize with fellow housemates while cooking and enjoying meals together.

#### **GROUND FLOOR**

**ENTRANCE HALL** 

WC

KITCHEN 9' 7" x 8' (2.92m x 2.44m)

SITTING ROOM 16' 3" x 11' 10" (4.95m x 3.61m)