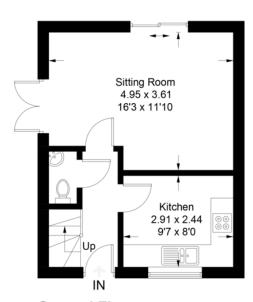

#### **GROUND FLOOR**

**ENTRANCE HALL** 

WC

KITCHEN 9' 7" x 8' (2.92m x 2.44m)

SITTING ROOM 16' 3" x 11' 10" (4.95m x 3.61m)