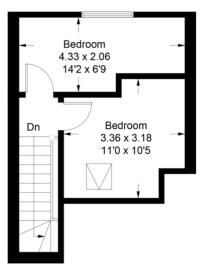

#### **SECOND FLOOR**

BEDROOM TWO 11' x 10' 5" (3.35m x 3.18m)

BEDROOM ONE 14' 2" x 6' 9" (4.32m x 2.06m)