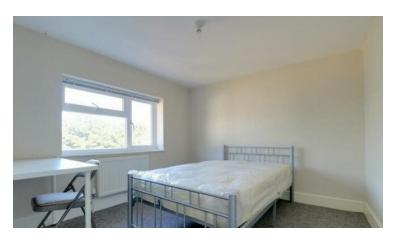

#### **FIRST FLOOR**

SHOWER ROOM

BEDROOM FOUR 10' x 9' 8" (3.05m x 2.95m)

BEDROOM THREE 10' 7" x 9' 11" (3.23m x 3.02m)

#### **SECOND FLOOR**

BEDROOM TWO 11' x 10' 5" (3.35m x 3.18m)

BEDROOM ONE 14' 2" x 6' 9" (4.32m x 2.06m)