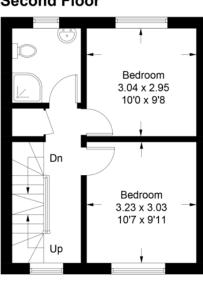

#### **FIRST FLOOR**

SHOWER ROOM

BEDROOM FOUR 10' x 9' 8" (3.05m x 2.95m)

BEDROOM THREE 10' 7" x 9' 11" (3.23m x 3.02m)