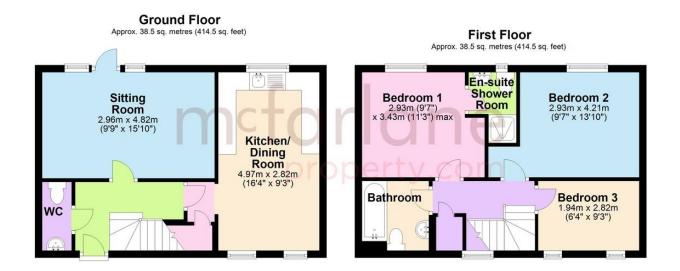

3 Bedrooms Semi-Detached House

Swindon, East Wichel

- END TERRACE HOUSE
- GENEROUS ACCOMMODATION
- BEAUTIFULLY PRESENTED

An immaculately presented three bedroom property offered to market with no onward chain. To the ground floor there is a fitted kitchen/dining room, sitting room with patios doors to rear and cloakroom. To the first floor there are three bedrooms with the master bedroom benefitting from an en-suite and a modern three piece family bathroom. Fully enclosed rear garden with access to the single garage and two parking spaces.

Total area: approx. 77.0 sq. metres (829.1 sq. feet)

Our team are friendly, experienced and are all local. They know it better than they do their own living rooms and can help you find what you're looking for because we love where we live.