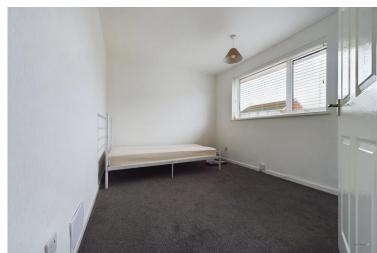

Off the lounge is a second hall way area giving access offinto two good sized bedrooms and a shower room with shower cubicle, pedestal wash hand basin and WC.

The bungalow stands on a lovely level plot with the rear garden featuring a paved terrace ideal for outside dining, shaped lawns and side entrance via gate. There is also a garage with up and over front entrance door.