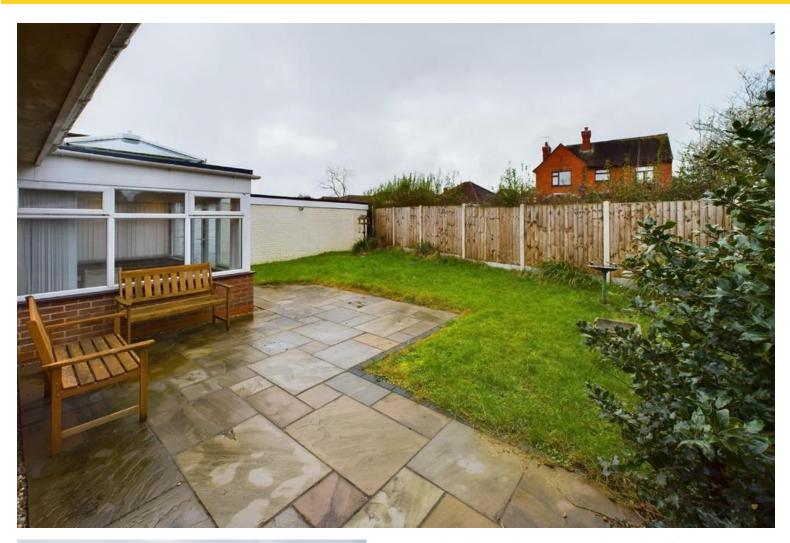

Off the lounge is a second hall way area giving access offinto two good sized bedrooms and a shower room with shower cubicle, pedestal wash hand basin and WC.

The bungalow stands on a lovely level plot with the rear garden featuring a paved terrace ideal for outside dining, shaped lawns and side entrance via gate. There is also a garage with up and over front entrance door.