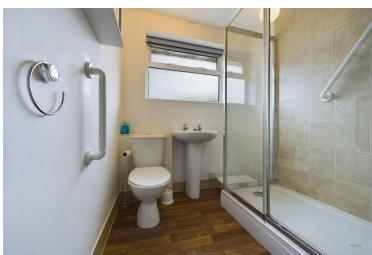

Off the lounge is a second hall way area giving access offinto two good sized bedrooms and a shower room with shower cubicle, pedestal wash hand basin and WC.

The bungalow stands on a lovely level plot with the rear garden featuring a paved terrace ideal for outside dining, shaped lawns and side entrance via gate. There is also a garage with up and over front entrance door.