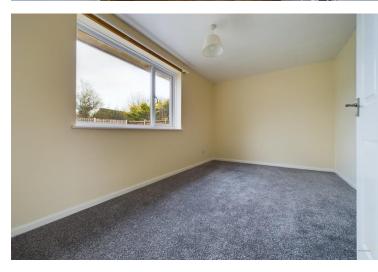

Off the lounge is a second hall way area giving access offinto two good sized bedrooms and a shower room with shower cubicle, pedestal wash hand basin and WC.

The bungalow stands on a lovely level plot with the rear garden featuring a paved terrace ideal for outside dining, shaped lawns and side entrance via gate. There is also a garage with up and over front entrance door.