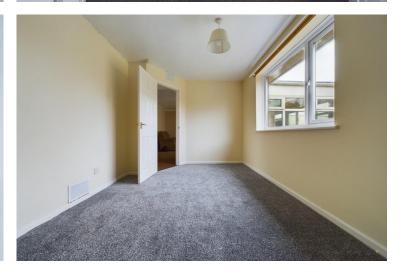

Off the lounge is a second hall way area giving access offinto two good sized bedrooms and a shower room with shower cubicle, pedestal wash hand basin and WC.

The bungalow stands on a lovely level plot with the rear garden featuring a paved terrace ideal for outside dining, shaped lawns and side entrance via gate. There is also a garage with up and over front entrance door.