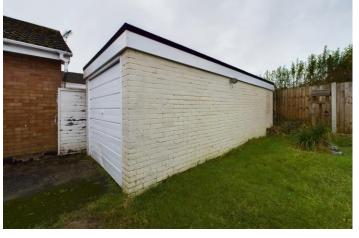

Set behind a driveway and low maintenance front garden with side gate leading through to a detached single garage, the front entrance door opens into a hallway area with a smart fitted kitchen off to the left having a range of base an eye level units, integrated oven and hob, window framing views to front, as well as the warm air central heating boiler.

Off the lounge is a second hall way area giving access offinto two good sized bedrooms and a shower room with shower cubicle, pedestal wash hand basin and WC.

The bungalow stands on a lovely level plot with the rear garden featuring a paved terrace ideal for outside dining, shaped lawns and side entrance via gate. There is also a garage with up and over front entrance door.