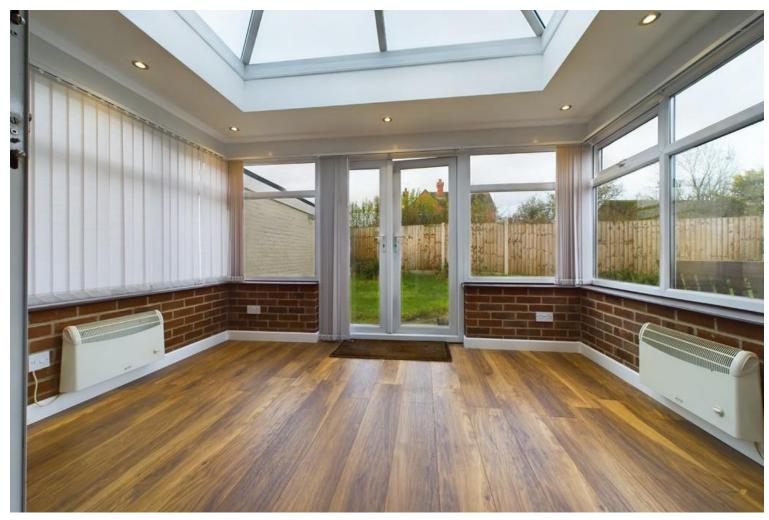

A door leads through into a spacious lounge which has French doors opening into the highlight of the bungalow which is a superb orangery with spotlights and French doors opening out to the rear garden.