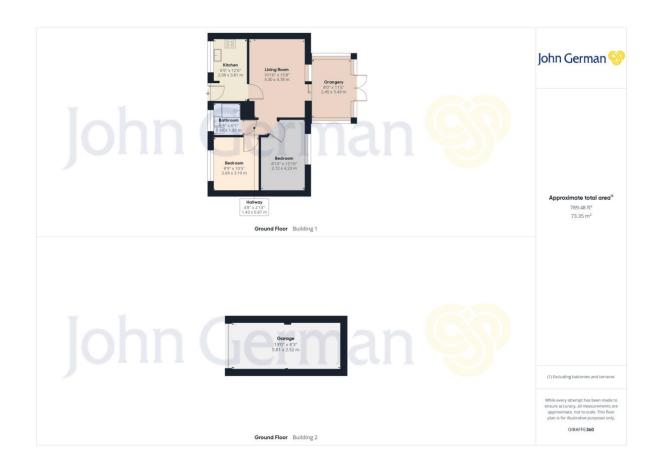

Set behind a driveway and low maintenance front garden with side gate leading through to a detached single garage, the front entrance door opens into a hallway area with a smart fitted kitchen off to the left having a range of base an eye level units, integrated oven and hob, window framing views to front, as well as the warm air central heating boiler.

A door leads through into a spacious lounge which has French doors opening into the highlight of the bungalow which is a superb orangery with spotlights and French doors opening out to the rear garden.

Off the lounge is a second hall way area giving access offinto two good sized bedrooms and a shower room with shower cubicle, pedestal wash hand basin and WC.

The bungalow stands on a lovely level plot with the rear garden featuring a paved terrace ideal for outside dining, shaped lawns and side entrance via gate. There is also a garage with up and over front entrance door.