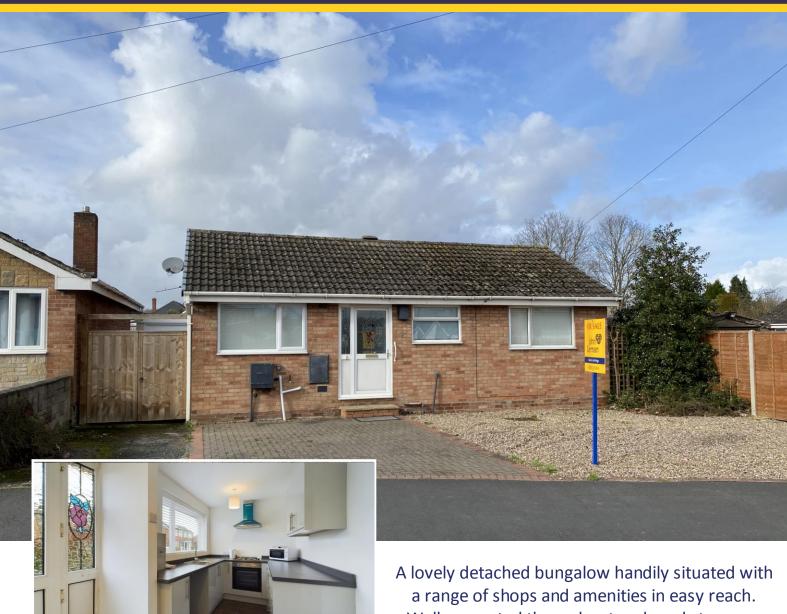

## **Gretton Avenue**

Stretton, Burton-on-Trent, DE13 0BX

A lovely detached bungalow handily situated with a range of shops and amenities in easy reach.

Well presented throughout and ready to move into with a drive and detached garage together with a superb orangery. No upward chain.

£235,000

Situated in the popular location of Stretton with this detached bungalow being set in easy reach of a wide range of shops, facilities and amenities, offering the perfect home to retire to or downsize to. Available with the advantage of no upward chain.

Set behind a driveway and low maintenance front garden with side gate leading through to a detached single garage, the front entrance door opens into a hallway area with a smart fitted kitchen off to the left having a range of base an eye level units, integrated oven and hob, window framing views to front, as well as the warm air central heating boiler.