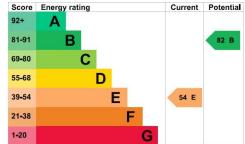

Heating: Warm air central heating

(Purchasers are advised to satisfy themselves as to their suitability).

Broadband type: See Ofcom link for speed:

https://checker.ofcom.org.uk/

Mobile signal/coverage: See Ofcom link