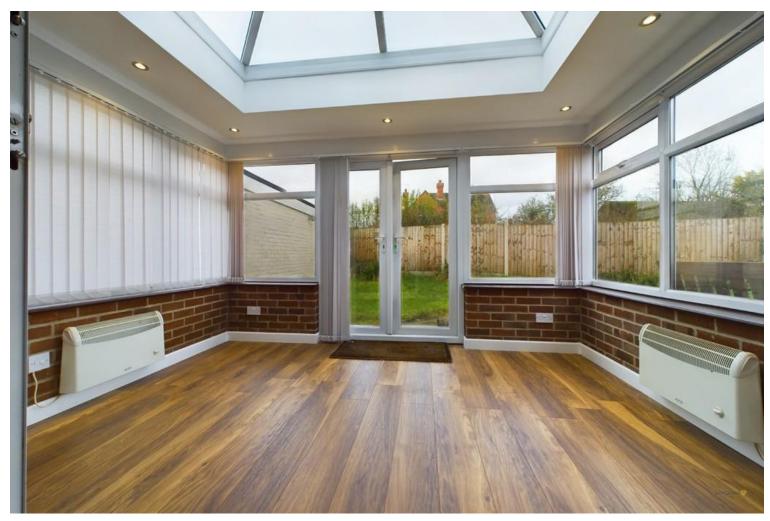

A door leads through into a spacious lounge which has French doors opening into the highlight of the bungalow which is a superb orangery with spotlights and French doors opening out to the rear garden.