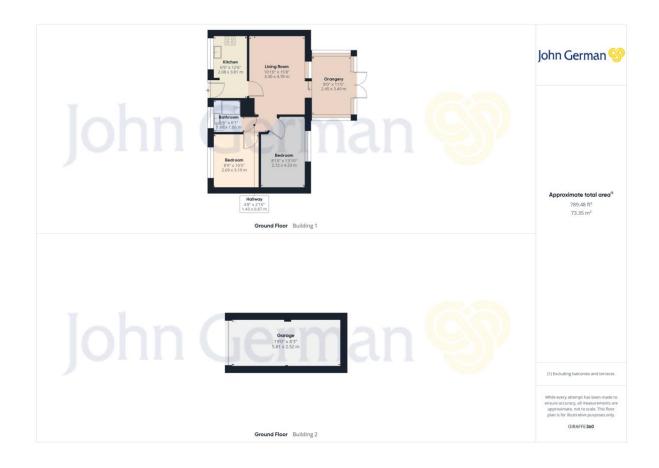

Set behind a driveway and low maintenance front garden with side gate leading through to a detached single garage, the front entrance door opens into a hallway area with a smart fitted kitchen off to the left having a range of base an eye level units, integrated oven and hob, window framing views to front, as well as the warm air central heating boiler.

A door leads through into a spacious lounge which has French doors opening into the highlight of the bungalow which is a superb orangery with spotlights and French doors opening out to the rear garden.

Off the lounge is a second hall way area giving access offinto two good sized bedrooms and a shower room with shower cubicle, pedestal wash hand basin and WC.

The bungalow stands on a lovely level plot with the rear garden featuring a paved terrace ideal for outside dining, shaped lawns and side entrance via gate. There is also a garage with up and over front entrance door.