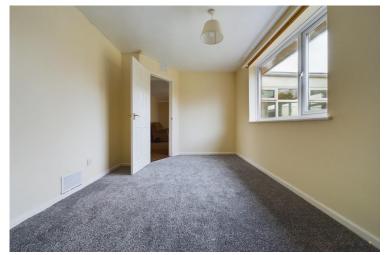

Off the lounge is a second hall way area giving access offinto two good sized bedrooms and a shower room with shower cubicle, pedestal wash hand basin and WC.

The bungalow stands on a lovely level plot with the rear garden featuring a paved terrace ideal for outside dining, shaped lawns and side entrance via gate. There is also a garage with up and over front entrance door.