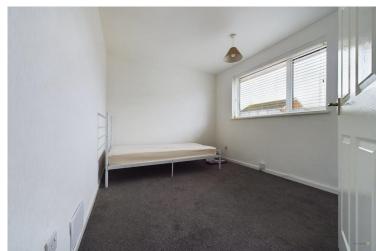

Off the lounge is a second hall way area giving access offinto two good sized bedrooms and a shower room with shower cubicle, pedestal wash hand basin and WC.

The bungalow stands on a lovely level plot with the rear garden featuring a paved terrace ideal for outside dining, shaped lawns and side entrance via gate. There is also a garage with up and over front entrance door.