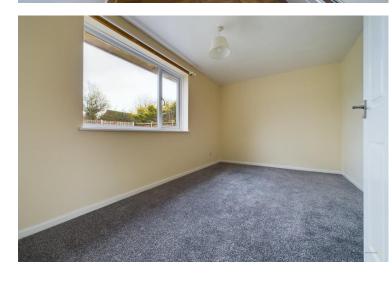

Off the lounge is a second hall way area giving access offinto two good sized bedrooms and a shower room with shower cubicle, pedestal wash hand basin and WC.

The bungalow stands on a lovely level plot with the rear garden featuring a paved terrace ideal for outside dining, shaped lawns and side entrance via gate. There is also a garage with up and over front entrance door.