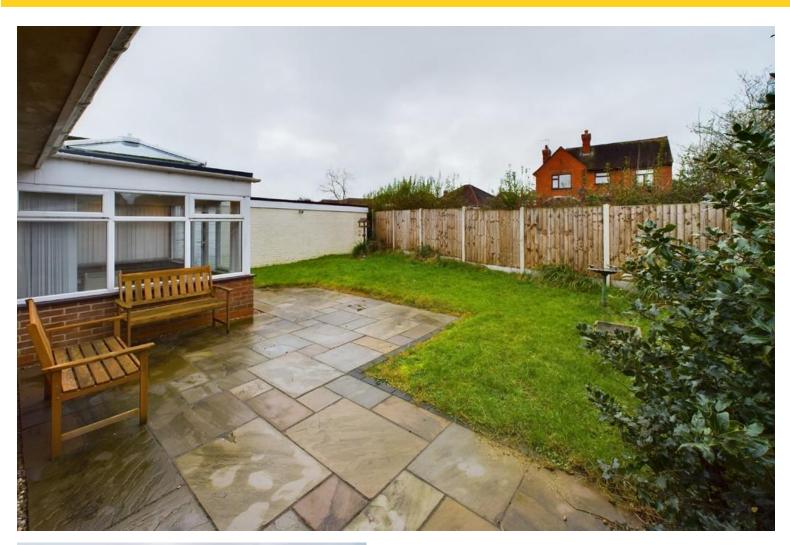

Set behind a driveway and low maintenance front garden with side gate leading through to a detached single garage, the front entrance door opens into a hallway area with a smart fitted kitchen off to the left having a range of base an eye level units, integrated oven and hob, window framing views to front, as well as the warm air central heating boiler.

A door leads through into a spacious lounge which has French doors opening into the highlight of the bungalow which is a superb orangery with spotlights and French doors opening out to the rear garden.

Off the lounge is a second hall way area giving access offinto two good sized bedrooms and a shower room with shower cubicle, pedestal wash hand basin and WC.

The bungalow stands on a lovely level plot with the rear garden featuring a paved terrace ideal for outside dining, shaped lawns and side entrance via gate. There is also a garage with up and over front entrance door.