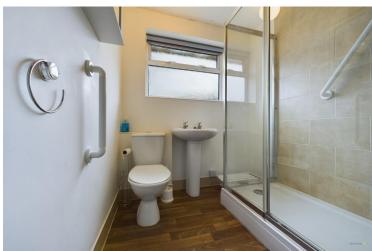

Off the lounge is a second hall way area giving access offinto two good sized bedrooms and a shower room with shower cubicle, pedestal wash hand basin and WC.

The bungalow stands on a lovely level plot with the rear garden featuring a paved terrace ideal for outside dining, shaped lawns and side entrance via gate. There is also a garage with up and over front entrance door.