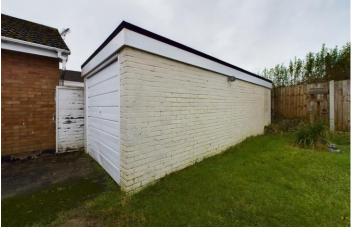

Set behind a driveway and low maintenance front garden with side gate leading through to a detached single garage, the front entrance door opens into a hallway area with a smart fitted kitchen off to the left having a range of base an eye level units, integrated oven and hob, window framing views to front, as well as the warm air central heating boiler.

Off the lounge is a second hall way area giving access offinto two good sized bedrooms and a shower room with shower cubicle, pedestal wash hand basin and WC.

The bungalow stands on a lovely level plot with the rear garden featuring a paved terrace ideal for outside dining, shaped lawns and side entrance via gate. There is also a garage with up and over front entrance door.