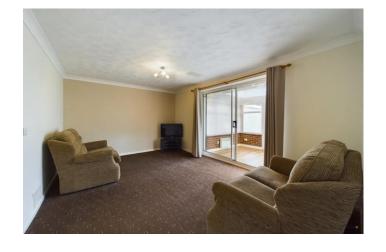

A door leads through into a spacious lounge which has French doors opening into the highlight of the bungalow which is a superb orangery with spotlights and French doors opening out to the rear garden.