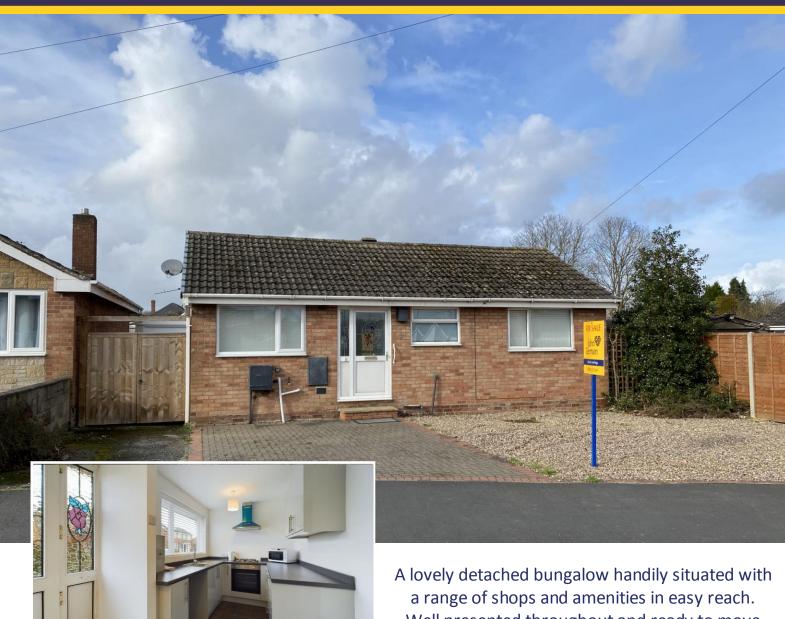

## **Gretton Avenue**

Stretton, Burton-on-Trent, DE13 OBX

a range of shops and amenities in easy reach.
Well presented throughout and ready to move into with a drive and detached garage together with a superb orangery. No upward chain.

£227,000

Situated in the popular location of Stretton with this detached bungalow being set in easy reach of a wide range of shops, facilities and amenities, offering the perfect home to retire to or downsize to. Available with the advantage of no upward chain.

Set behind a driveway and low maintenance front garden with side gate leading through to a detached single garage, the front entrance door opens into a hallway area with a smart fitted kitchen off to the left having a range of base an eye level units, integrated oven and hob, window framing views to front, as well as the warm air central heating boiler.