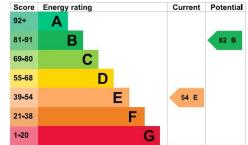

Heating: Warm air central heating

(Purchasers are advised to satisfy themselves as to their suitability).

**Broadband type**: See Ofcom link for speed:

https://checker.ofcom.org.uk/

Mobile signal/coverage: See Ofcom link