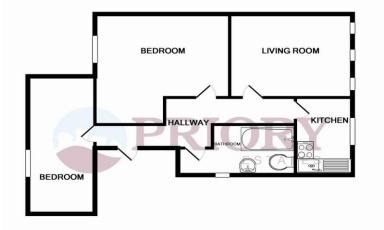

Harwich Office 147 High Street Harwich Essex CO12 3AX Tel: (01255) 506655 Frinton Office 88 Connaught Avenue Frinton-on-Sea Essex CO13 9PT Tel: (01255) 677688

TOTAL APPROX. FLOOR AREA 535 SQ.FT. (49.7 SQ.M.) Whilst every attempt has been made to ensure the accuracy of the floor plan contained here, measurements of doors, windows, rooms and any other items are approximate and no responsibility is taken for any error, omission, or mis-statement. This plan is for illustrative purposes only and should be used as such by any prospective purchaser. The services, systems and appliances shown have not been tested and no guarantee as to their operability or efficiency can be given Made with Metropix @2016

### Accommodation

Kitchen (2.67m x 1.73m) Living Room (3.18m x 3.81m) Master Bedroom (4.01m x 2.82m) Second Bedroom (4.7m x 2.03m) Bathroom (2.49m x 1.65m)