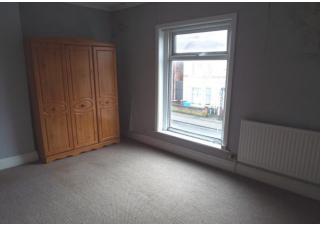

### BEDROOM 1

15' 2" x 11' 3" (4.62m x 3.43m)

uPVC double glazed window which overlooks the front, single central heating radiator and cornice to the ceiling.

#### BEDROOM 2

12' 10" x 9' 9" (3.91m x 2.97m)

uPVC double glazed window which overlooks the rear, built-in cupboards and single central heating radiator.