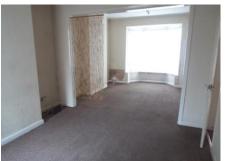

# THROUGH LOUNGE

23' 6" x 11' 9" (7.16m x 3.58m)

With uPVC glazed window which overlooks the front, uPVC double glazed window which overlooks the rear, double and

single central heating radiators, TV point, understairs recess and cupboard.