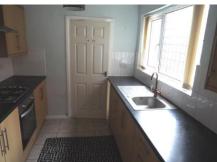

#### **KITCHEN**

9' 10" x 7' 5" (3m x 2.26m)

With stainless steel sink and drainer with mixer tap, fitted base and wall-mounted units with worktop surface areas, uPVC glazed window which overlooks the side, tiled-flooring, built-in under-oven, four ring gas hob, extractor/cooker hood and plumbing for automatic washing machine.