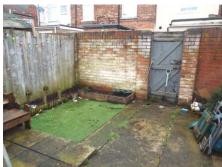

#### OUTSIDE

To the front of the property there is a forecourt with brick walling, wooden gate and path and to the rear there is a courtyard with brick walling, fencing to perimeters, paved area and timber gate leading to pedestrian access.