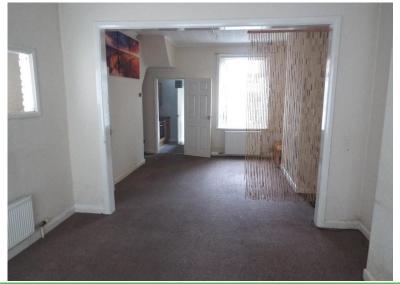

# THROUGH LOUNGE

23' 6" x 11' 9" (7.16m x 3.58m)

With uPVC glazed window which overlooks the front, uPVC double glazed window which overlooks the rear, double and

single central heating radiators, TV point, understairs recess and cupboard.