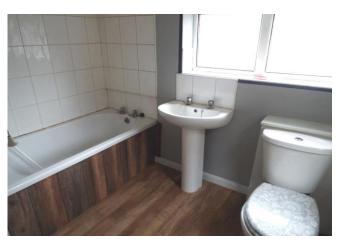

# **BATHROOM**

7' 11" x 5' 3" (2.41m x 1.6m)

With panelled bath with separate shower over, pedestal wash hand basin, low level WC, two uPVC double glazed windows which overlook the rear and side, single central heating radiator, tiled areas.