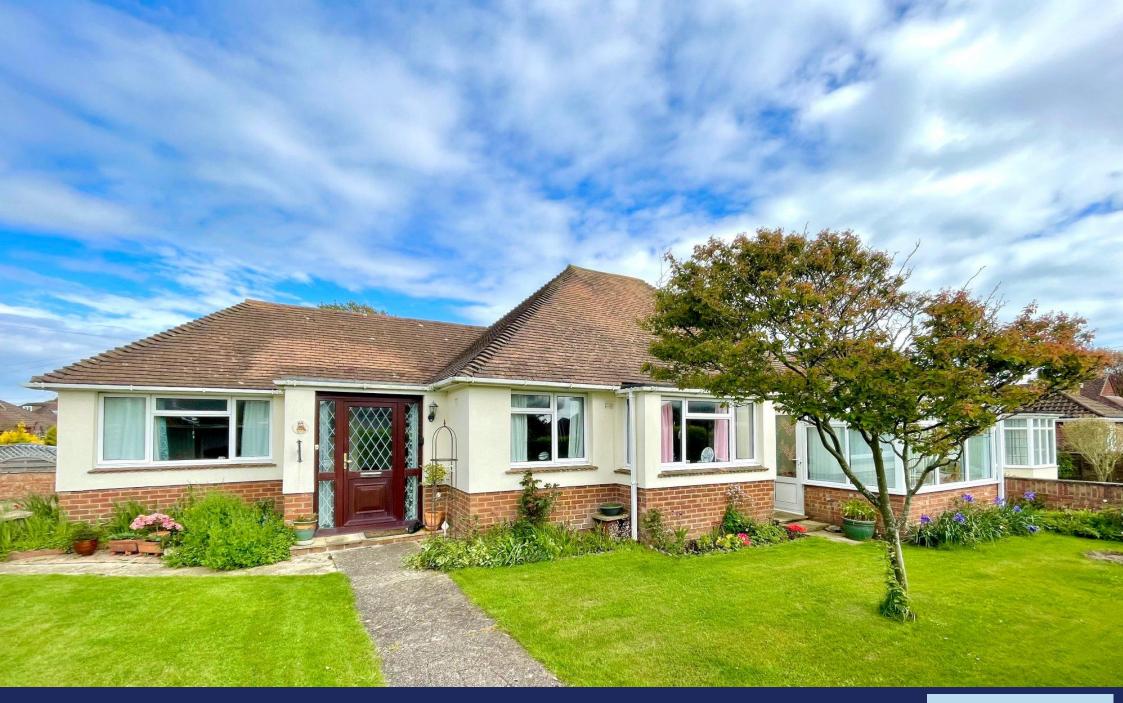

65 Milton Avenue, Rustington BN16 2PJ £450,000 Freehold

A three bedroom detached bungalow on a corner plot with private drive and parking to a garage.

In brief the accommodation comprises: - Entrance hall, double aspect lounge, conservatory, three bedrooms, kitchen and shower room/WC. Outside the property is situated on a corner plot with established gardens and private drive that provides off road parking and accesses the garage.

Features include: - gas central heating, double glazing and space to park a caravan/motorhome.

\* Vendor Suited \*

The property is very pleasantly situated in a popular residential area known locally as 'Poets Estate' and is just to the south-west of Rustington village centre. Milton Avenue runs between Henry Avenue and Holmes Lane.