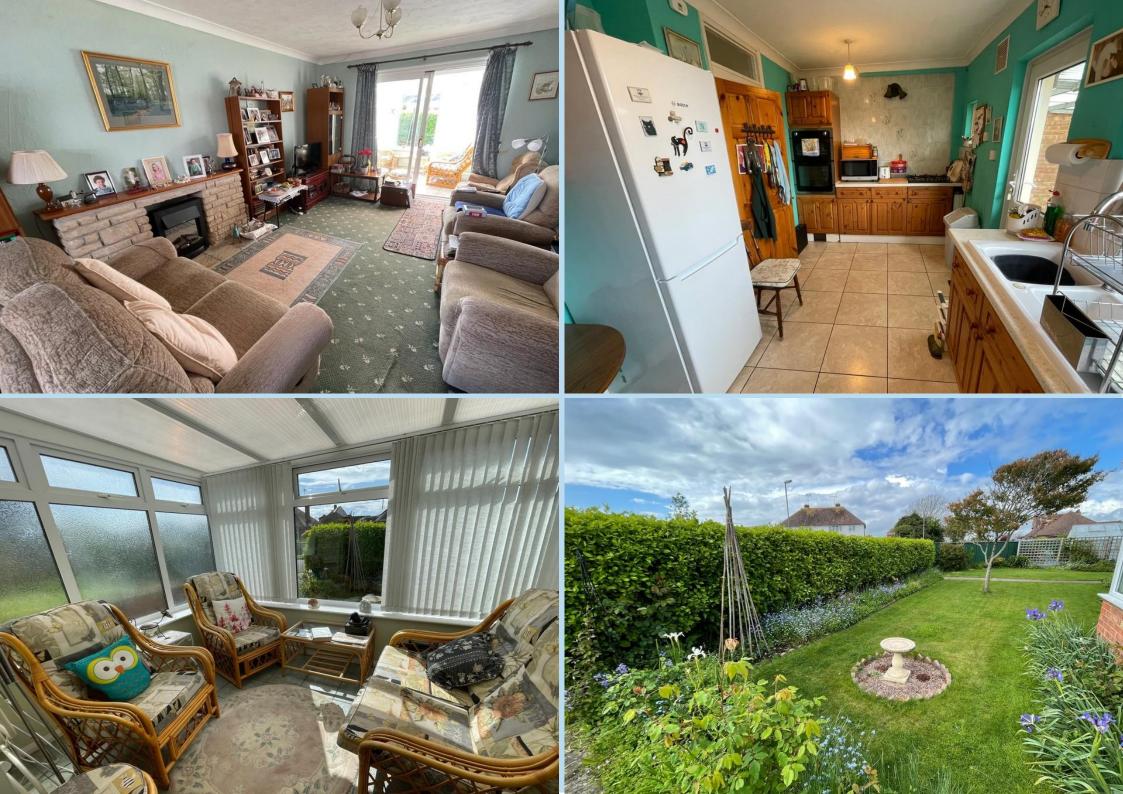

Approx. 112.7 sq. metres (1213.4 sq. feet)

**ENTRANCE HALL** 

LOUNGE/DINING ROOM 23' 1" x 12' 2" (7.04m x 3.71m)

**CONSERVATORY** 10' 10" x 7' 10" (3.3m x 2.39m)

**KITCHEN** 15' 4" x 8' 7" (4.67m x 2.62m)

ESTABLISHED GARDENS

Energy Efficiency Rating Twy anego efficiency facer investigation (0.2-10) A (0.2-10) A

90 THE STREET, RUSTINGTON, WEST SUSSEX, BN16 3NJ sales@hawkemetcalfe.co.uk www.hawkemetcalfe.co.uk