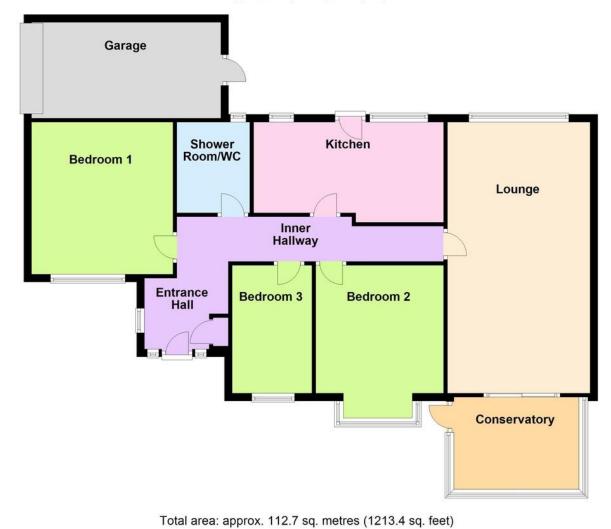

Approx. 112.7 sq. metres (1213.4 sq. feet)

**ENTRANCE HALL** 

LOUNGE/DINING ROOM 23' 1" x 12' 2" (7.04m x 3.71m)

**CONSERVATORY** 10' 10" x 7' 10" (3.3m x 2.39m)

**KITCHEN** 15' 4" x 8' 7" (4.67m x 2.62m)

**BEDROOM 1** 12' 1" x 12' 1" (3.68m x 3.68m)

**BEDROOM 2** 10' 11" x 10' 1" (3.33m x 3.07m)

**BEDROOM 3** 10' 8" x 6' 10" (3.25m x 2.08m)

SHOWER ROOM/WC

**PRIVATE DRIVE** 

**GARAGE** 16' 2" x 8' 2" (4.93m x 2.49m)