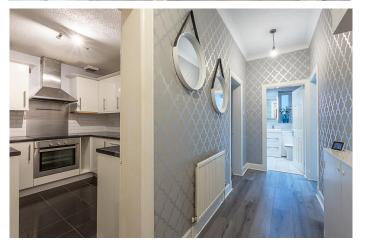

## **KITCHEN**

9' 6" x 6' 10" (2.9m x 2.1m) The kitchen comprises of a variety of wall and floor mounted units in a white finish with complementing worksurfaces. There is space for a freestanding fridge/freezer, washing machine and oven.