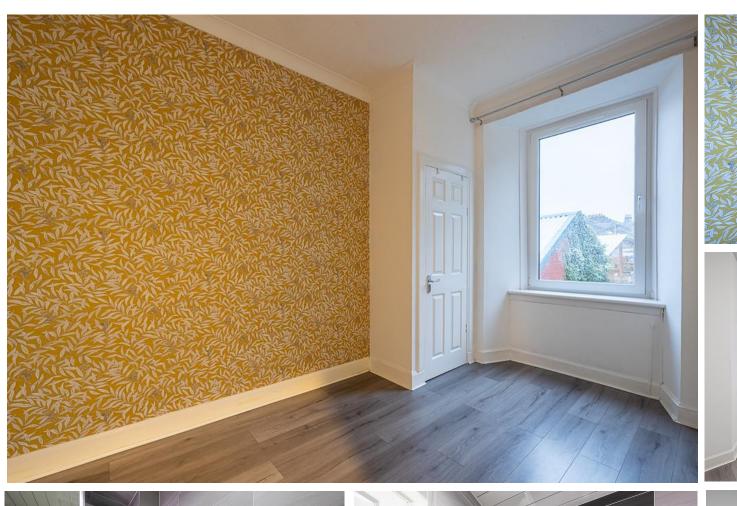

#### **BEDROOM ONE**

12' 1"  $\times$  9' 6" (3.7m  $\times$  2.9m) The first double bedroom overlooks the rear of the property. Flooring is laid to a grey laminate.

### **BEDROOM TWO**

11' 1" x 9' 2" (3.4m x 2.8m) The second double bedroom overlooks the rear of the property. There are mirrored, fitted wardrobes providing excellent storage space. Flooring is laid to a grey laminate.