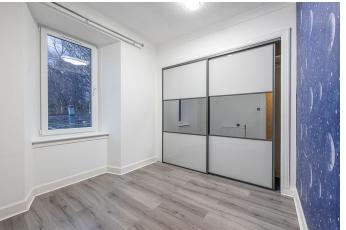

### **BEDROOM TWO**

11' 1" x 9' 2" (3.4m x 2.8m) The second double bedroom overlooks the rear of the property. There are mirrored, fitted wardrobes providing excellent storage space. Flooring is laid to a grey laminate.