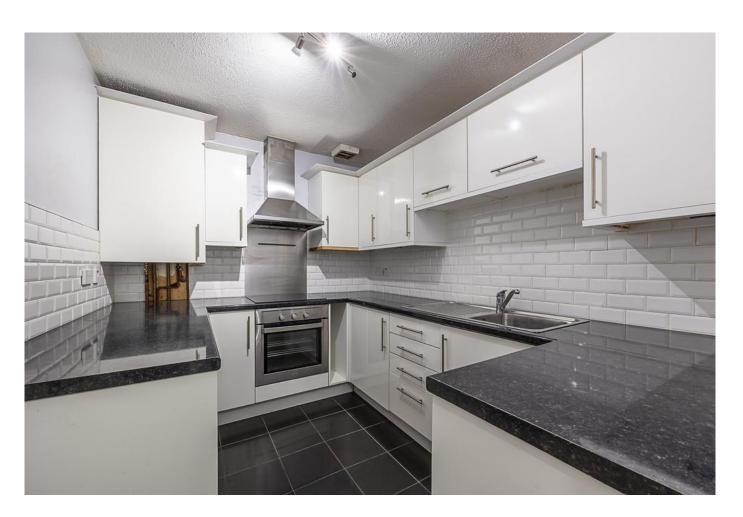

## **KITCHEN**

9' 6" x 6' 10" (2.9m x 2.1m) The kitchen comprises of a variety of wall and floor mounted units in a white finish with complementing worksurfaces. There is space for a freestanding fridge/freezer, washing machine and oven.