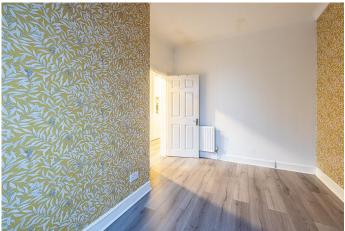

#### **BEDROOM ONE**

12' 1"  $\times$  9' 6" (3.7m  $\times$  2.9m) The first double bedroom overlooks the rear of the property. Flooring is laid to a grey laminate.

### **BEDROOM TWO**

11' 1" x 9' 2" (3.4m x 2.8m) The second double bedroom overlooks the rear of the property. There are mirrored, fitted wardrobes providing excellent storage space. Flooring is laid to a grey laminate.