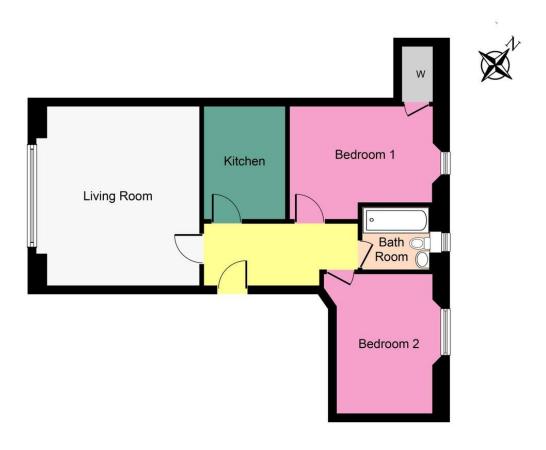

### LOUNGE

15' 1"  $\times$  13' 9" (4.6m  $\times$  4.2m) The lounge overlooks the front of the property. Walls are freshly painted in white and a vibrant blue with a media wall along one side.

## **KITCHEN**

9' 6" x 6' 10" (2.9m x 2.1m) The kitchen comprises of a variety of wall and floor mounted units in a white finish with complementing worksurfaces. There is space for a freestanding fridge/freezer, washing machine and oven.

#### **BEDROOM ONE**

12' 1"  $\times$  9' 6" (3.7m  $\times$  2.9m) The first double bedroom overlooks the rear of the property. Flooring is laid to a grey laminate.

### **BEDROOM TWO**

11' 1" x 9' 2" (3.4m x 2.8m) The second double bedroom overlooks the rear of the property. There are mirrored, fitted wardrobes providing excellent storage space. Flooring is laid to a grey laminate.

### **BATHROOM**

5' 10'' x 5' 10'' (1.8m x 1.8m) The fully tiled, contemporary bathroom comprises of a white, three piece suite of bath with overhead shower, low flush WC and wash hand basin. The room is complete with spotlight lighting and a chrome towel radiator.