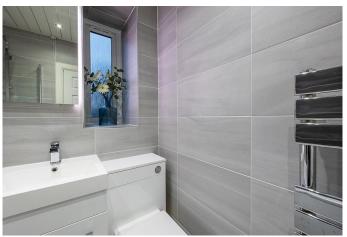

### **BATHROOM**

5' 10'' x 5' 10'' (1.8m x 1.8m) The fully tiled, contemporary bathroom comprises of a white, three piece suite of bath with overhead shower, low flush WC and wash hand basin. The room is complete with spotlight lighting and a chrome towel radiator.