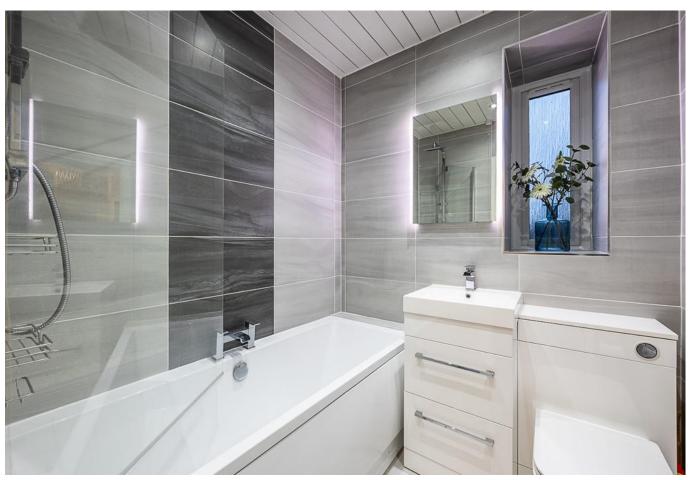

### **BATHROOM**

5' 10'' x 5' 10'' (1.8m x 1.8m) The fully tiled, contemporary bathroom comprises of a white, three piece suite of bath with overhead shower, low flush WC and wash hand basin. The room is complete with spotlight lighting and a chrome towel radiator.