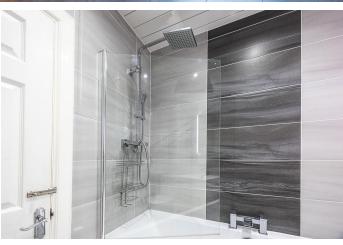

### **BATHROOM**

5' 10'' x 5' 10'' (1.8m x 1.8m) The fully tiled, contemporary bathroom comprises of a white, three piece suite of bath with overhead shower, low flush WC and wash hand basin. The room is complete with spotlight lighting and a chrome towel radiator.