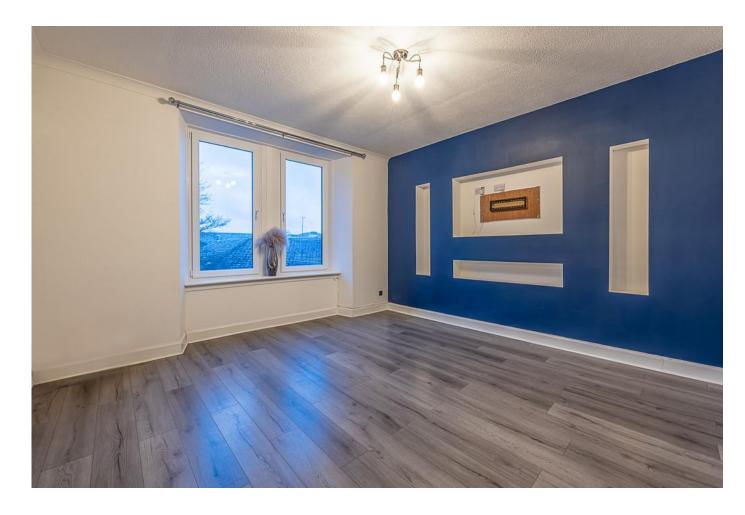

### LOUNGE

15' 1"  $\times$  13' 9" (4.6m  $\times$  4.2m) The lounge overlooks the front of the property. Walls are freshly painted in white and a vibrant blue with a media wall along one side.