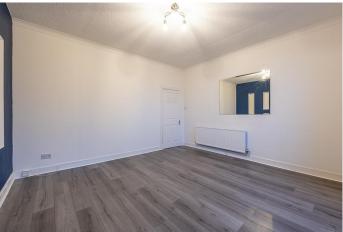

#### **BEDROOM ONE**

12' 1"  $\times$  9' 6" (3.7m  $\times$  2.9m) The first double bedroom overlooks the rear of the property. Flooring is laid to a grey laminate.

### **BEDROOM TWO**

11' 1" x 9' 2" (3.4m x 2.8m) The second double bedroom overlooks the rear of the property. There are mirrored, fitted wardrobes providing excellent storage space. Flooring is laid to a grey laminate.