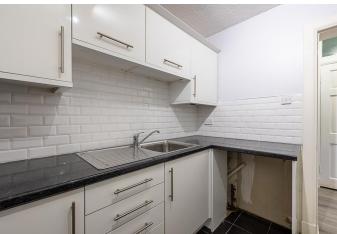

## **KITCHEN**

9' 6" x 6' 10" (2.9m x 2.1m) The kitchen comprises of a variety of wall and floor mounted units in a white finish with complementing worksurfaces. There is space for a freestanding fridge/freezer, washing machine and oven.