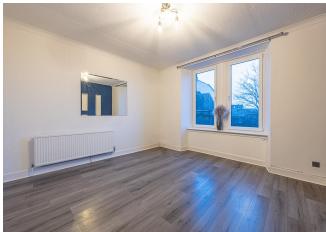

#### **BEDROOM ONE**

12' 1"  $\times$  9' 6" (3.7m  $\times$  2.9m) The first double bedroom overlooks the rear of the property. Flooring is laid to a grey laminate.

### **BEDROOM TWO**

11' 1" x 9' 2" (3.4m x 2.8m) The second double bedroom overlooks the rear of the property. There are mirrored, fitted wardrobes providing excellent storage space. Flooring is laid to a grey laminate.