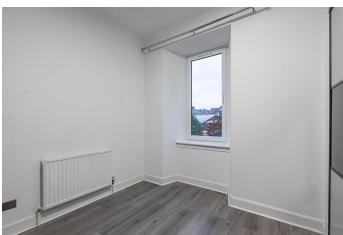

#### **BEDROOM ONE**

12' 1"  $\times$  9' 6" (3.7m  $\times$  2.9m) The first double bedroom overlooks the rear of the property. Flooring is laid to a grey laminate.