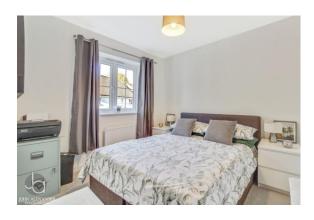

#### **BEDROOM TWO**

8' 8" x 11' 5" (2.64m x 3.48m)

#### **BEDROOM THREE**

10' 5" x 7' 3" (3.18m x 2.21m)