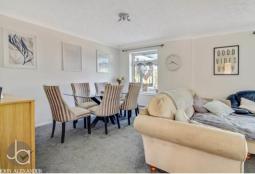

### Lounge/Dining Room

23' 4" x 12' 6" (7.11m x 3.81m)

Open fireplace with surround, mantle and hearth, two radiators, window to rear