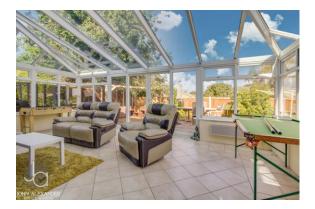

### Conservatory

21' 11" x 12' 2" (6.68m x 3.71m)

Tiled floor area, panel heater, patio doors to decked patio area