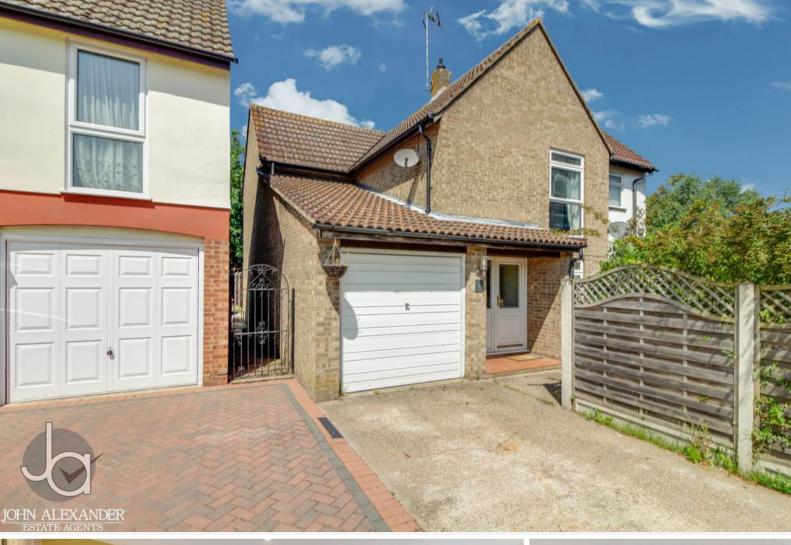

### Front Garden & Driveway

Driveway to Garage. Side access to rear garden

### Garage

Power and light connected, overhead storage, door to Hallway