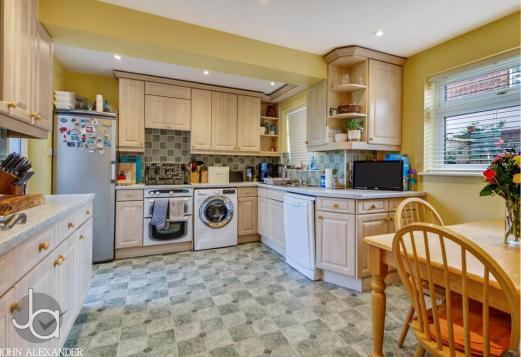

### Kitchen/Breakfast Room

14' 0" x 11' 8" (4.27m x 3.56m)

'L' Shaped room. Fitted work tops, sink top and mixer tap, base units providing drawers and cupboards. hob and double oven, plumbing for washing machine and dishwasher, oil fired boiler. Windows to front, door to rear garden