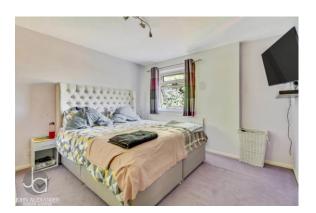

machine and dishwasher, oil fired boiler. Windows to front, door to rear garden

### Cloakroom

Low level WC., hand wash basin, window to side

### Lounge/Dining Room

23' 4" x 12' 6" (7.11m x 3.81m)

Open fireplace with surround, mantle and hearth, two radiators, window to rear

### Conservatory

21' 11" x 12' 2" (6.68m x 3.71m)

Tiled floor area, panel heater, patio doors to decked patio area

### Landing

Storage cupboard. Access to loft space

### **Bedroom One**

12' 7" x 11' 5" (3.84m x 3.48m)

Radiator, window to rear

### Dressing Room/Nursery/Bedroom

11' 1" x 7' 02" (3.38m x 2.18m)

Radiator, window to front and rear

### **Bedroom Two**

11' 10" x 11' 3" (3.61m x 3.43m)

Radiator, window to front. Doorway to:-

### **Bedroom Three**

Radiator, window to rear



# NA ALEXANDR





### Bathroom

Bath with mixer tap and shower attachment, low level WC., hand wash basin, window to side

### Front Garden & Driveway

Driveway to Garage. Side access to rear garden

### Garage

Power and light connected, overhead storage, door to Hallway

### Rear Garden

Large timber decked patio area with lighting. Lawn and shrubs, space for large timber shed. The garden enjoys a high degree of seclusion.

### **FLOORPLAN**



CONTACT
1 Church Road
Colchester
Tiptree
Essex
CO5 0LG

E info@john-alexander.co.uk

T 01621 814334 www.john-alexander.co.uk