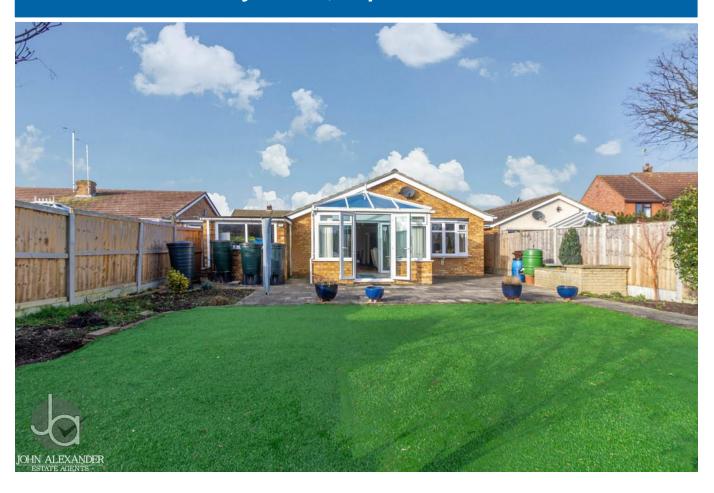

#### **OVERVIEW**

We are pleased to offer this well proportioned and presented detached bungalow in the heart of Tiptree. Situated within a short walk of Tiptree's amenities and offering three bedrooms, a 23'11 Lounge/ diner, conservatory, South East facing garden, driveway and garage, there is plenty on offer.

#### OUTSDIE

South East facing, fence enclosed rear garden with artificial grass and patio area