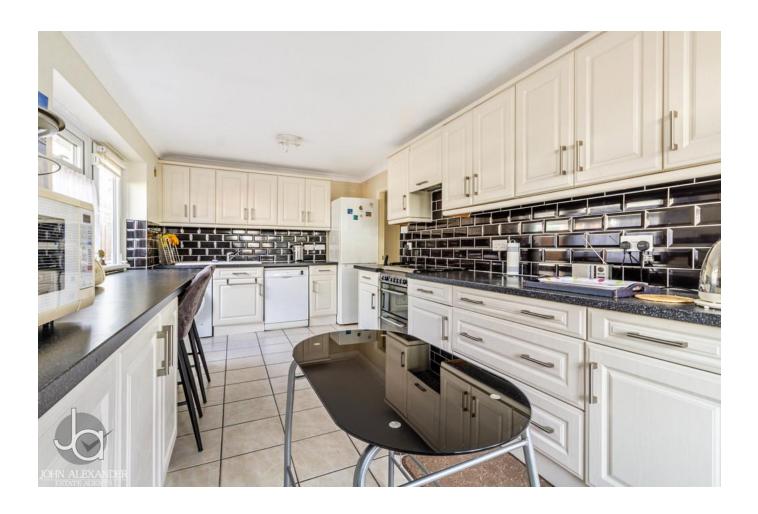

#### KITCHEN / BREAKFAST ROOM

19' 6" x 9' 4" (5.94m x 2.84m)

Fitted wall and base units with breakfast bar and space for appliances including oven, fridge freezer, washing machine and dishwasher