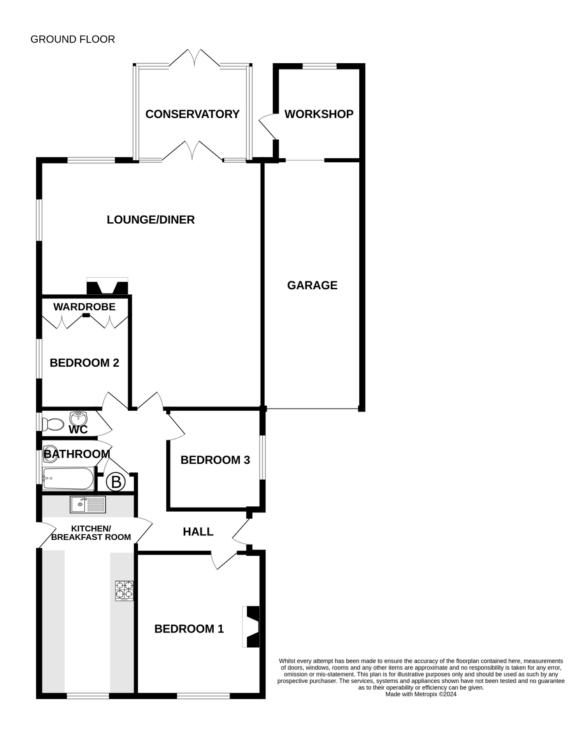

#### LOUNGE / DINER

23' 11" x 21' 9" (7.29m x 6.63m)

Dual aspect windows to side and rear, double doors to conservatory, fire place and oak flooring.

#### KITCHEN / BREAKFAST ROOM

19' 6" x 9' 4" (5.94m x 2.84m)

Fitted wall and base units with breakfast bar and space for appliances including oven, fridge freezer, washing machine and dishwasher

#### **BEDROOM ONE**

13' 9" x 12' 3" (4.19m x 3.73m)

Floating bay window to front aspect and fireplace with electric fire

#### **BEDROOM TWO**

10' 10" x 8' 9" (3.3m x 2.67m)

Window to side aspect and fitted wardrobes

#### **BEDROOM THREE**

9' 7" x 9' 1" (2.92m x 2.77m)

Window to side aspect

#### **CLOAKROOM**

5' 5" x 2' 10" (1.65m x 0.86m)

Window to side aspect.

#### **BATHROOM**

5' 5" x 5' 4" (1.65m x 1.63m)

window to side aspect, wash basin and bash with shower over

#### **CONSERVATORY**

11' 0" x 9' 0" (3.35m x 2.74m)

Accessed from living room with double doors leading to rear garden

#### GARAGE

18' 4" x 9' 7" (5.59m x 2.92m)

Electric up and over door to front and access through to workshop

#### WORKSHOP

14' 10" x 8' 4" (4.52m x 2.54m)

To rear of garage with access door from garden

#### **FLOORPLAN**

CONTACT
1 Church Road
Colchester
Tiptree
Essex

E info@john-alexander.co.uk

Find us on..