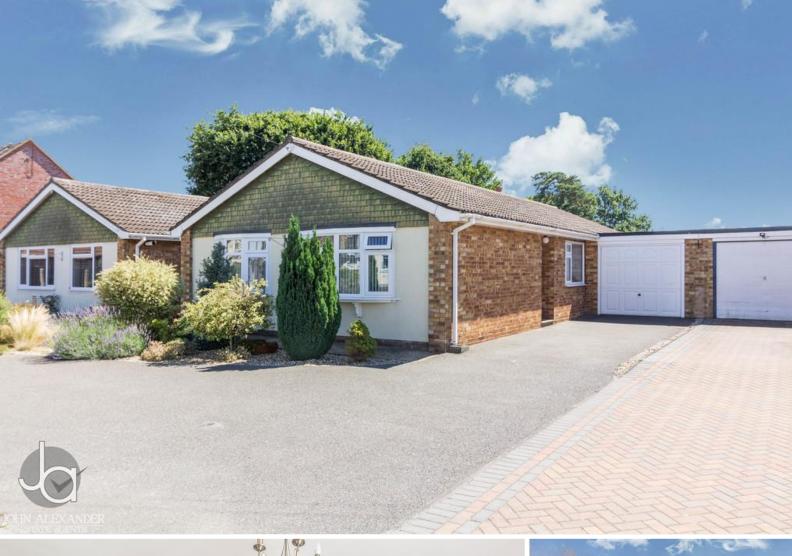

#### **OVERVIEW**

We are pleased to offer this well proportioned and presented detached bungalow in the heart of Tiptree. Situated within a short walk of Tiptree's amenities and offering three bedrooms, a 23'11 Lounge/ diner, conservatory, South East facing garden, driveway and garage, there is plenty on offer.

#### GARAGE

18' 4" x 9' 7" (5.59m x 2.92m)

Electric up and over door to front and access through to workshop