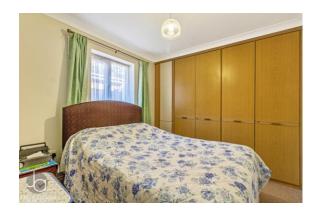

#### **BEDROOM TWO**

10' 10" x 8' 9" (3.3m x 2.67m)

Window to side aspect and fitted wardrobes

#### **BEDROOM THREE**

9' 7" x 9' 1" (2.92m x 2.77m)

Window to side aspect