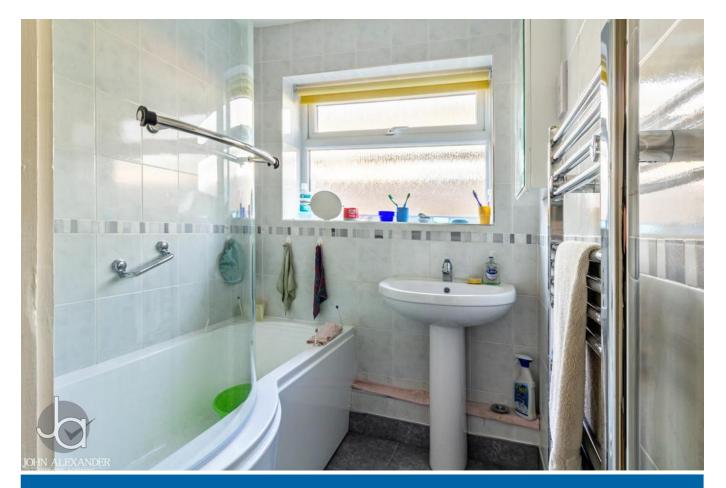

#### **BATHROOM**

5' 5" x 5' 4" (1.65m x 1.63m)

window to side aspect, wash basin and bash with shower over