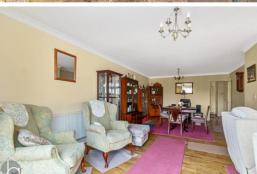

#### LOUNGE / DINER

23' 11" x 21' 9" (7.29m x 6.63m)

Dual aspect windows to side and rear, double doors to conservatory, fire place and oak flooring.