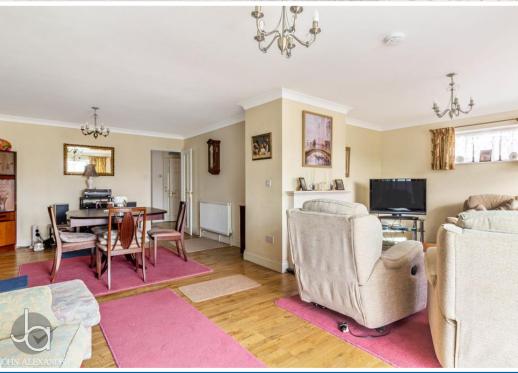

#### LOUNGE / DINER

23' 11" x 21' 9" (7.29m x 6.63m)

Dual aspect windows to side and rear, double doors to conservatory, fire place and oak flooring.