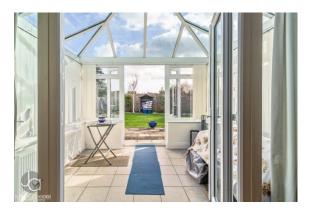

#### **CONSERVATORY**

11' 0" x 9' 0" (3.35m x 2.74m)

Accessed from living room with double doors leading to rear garden