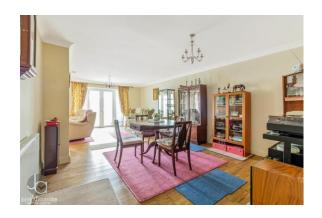

#### LOUNGE / DINER

23' 11" x 21' 9" (7.29m x 6.63m)

Dual aspect windows to side and rear, double doors to conservatory, fire place and oak flooring.