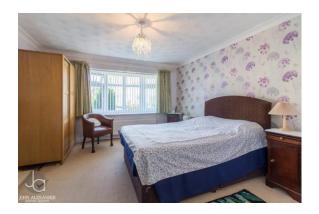

#### **BEDROOM ONE**

13' 9" x 12' 3" (4.19m x 3.73m)

Floating bay window to front aspect and fireplace with electric fire