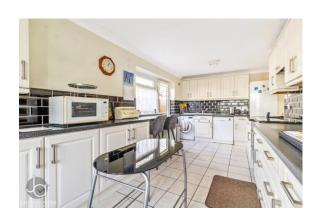

#### KITCHEN / BREAKFAST ROOM

19' 6" x 9' 4" (5.94m x 2.84m)

Fitted wall and base units with breakfast bar and space for appliances including oven, fridge freezer, washing machine and dishwasher