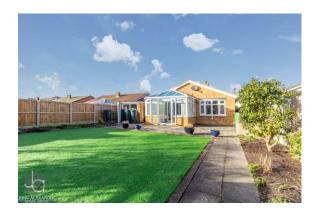

#### OUTSDIE

South East facing, fence enclosed rear garden with artificial grass and patio area