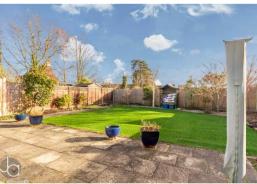

#### OUTSDIE

South East facing, fence enclosed rear garden with artificial grass and patio area