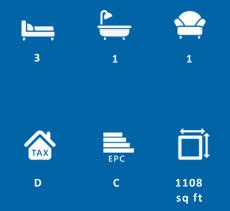

3 Bedroom Detached Bungalow located in Tiptree.

Find us on..







### Rectory Road Tiptree Colchester CO5 0SX



# Offers In Excess Of £485,000

#### **FULL DESCRIPTION**

#### **OVERVIEW**

We are pleased to offer this well proportioned and presented detached bungalow in the heart of Tiptree. Situated within a short walk of Tiptree's amenities and offering three bedrooms, a 23'11 Lounge/ diner, conservatory, South East facing garden, driveway and garage, there is plenty on offer.

#### **LOUNGE / DINER**

23' 11" x 21' 9" (7.29m x 6.63m)

Dual aspect windows to side and rear, double doors to conservatory, fire place and oak flooring.

#### KITCHEN / BREAKFAST ROOM

19' 6" x 9' 4" (5.94m x 2.84m)

Fitted wall and base units with breakfast bar and space for appliances including oven, fridge freezer, washing machine and dishwasher

#### **BEDROOM ONE**

13' 9" x 12' 3" (4.19m x 3.73m)

Floating bay w