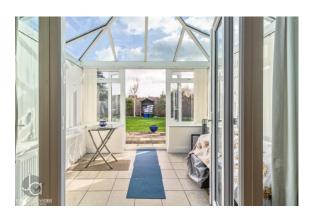

#### CONSERVATORY

11' 0" x 9' 0" (3.35m x 2.74m)

Accessed from living room with double doors leading to rear garden