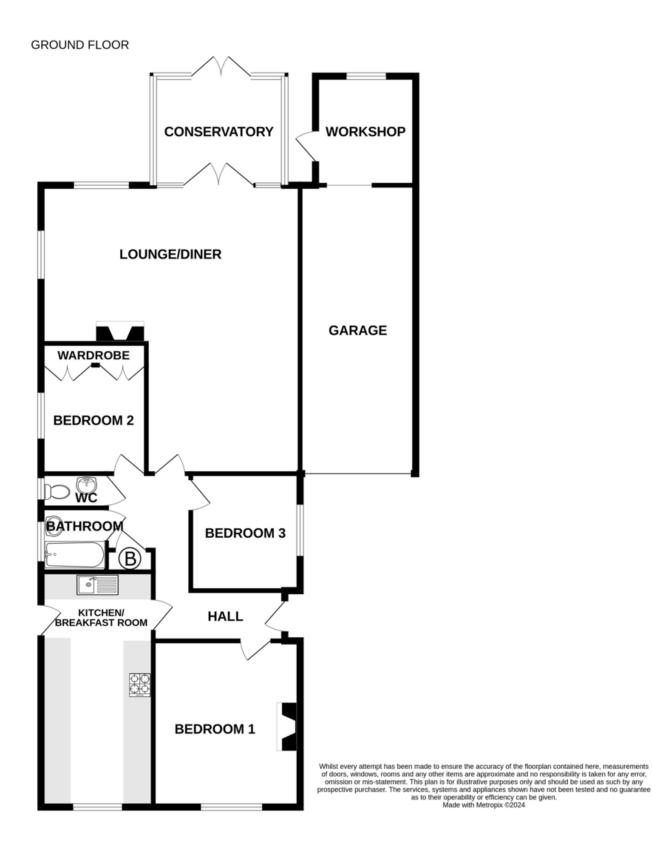

#### **LOUNGE / DINER**

23' 11" x 21' 9" (7.29m x 6.63m)

Dual aspect windows to side and rear, double doors to conservatory, fire place and oak flooring.

#### KITCHEN / BREAKFAST ROOM

19' 6" x 9' 4" (5.94m x 2.84m)

Fitted wall and base units with breakfast bar and space for appliances including oven, fridge freezer, washing machine and dishwasher

#### **BEDROOM ONE**

13' 9" x 12' 3" (4.19m x 3.73m)

Floating bay window to front aspect and fireplace with electric fire

#### **BEDROOM TWO**

10' 10" x 8' 9" (3.3m x 2.67m)

Window to side aspect and fitted wardrobes

#### **BEDROOM THREE**

9' 7" x 9' 1" (2.92m x 2.77m)

Window to side aspect

#### **CLOAKROOM**

5' 5" x 2' 10" (1.65m x 0.86m)

Window to side aspect.

#### **BATHROOM**

5' 5" x 5' 4" (1.65m x 1.63m)

window to side aspect, wash basin and bash with shower over

#### CONSERVATORY

11' 0" x 9' 0" (3.35m x 2.74m)

Accessed from living room with double doors leading to rear garden

#### **GARAGE**

18' 4" x 9' 7" (5.59m x 2.92m)

Electric up and over door to front and access through to workshop

#### WORKSHOP

14' 10" x 8' 4" (4.52m x 2.54m)

To rear of garage with access door from garden