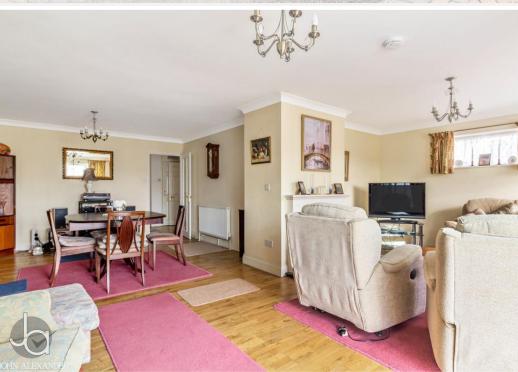

#### **LOUNGE / DINER**

23' 11" x 21' 9" (7.29m x 6.63m)

Dual aspect windows to side and rear, double doors to conservatory, fire place and oak flooring.