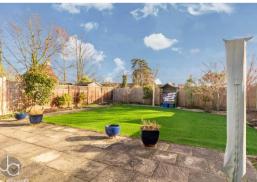

#### OUTSDIE

South East facing, fence enclosed rear garden with artificial grass and patio area