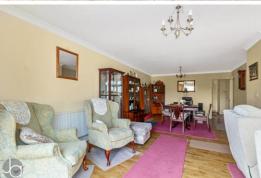

#### **LOUNGE / DINER**

23' 11" x 21' 9" (7.29m x 6.63m)

Dual aspect windows to side and rear, double doors to conservatory, fire place and oak flooring.