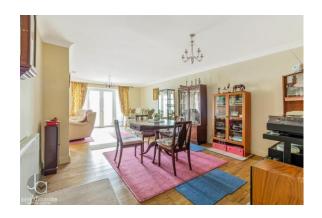

#### **LOUNGE / DINER**

23' 11" x 21' 9" (7.29m x 6.63m)

Dual aspect windows to side and rear, double doors to conservatory, fire place and oak flooring.