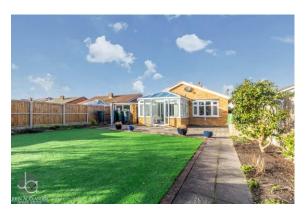

#### OUTSDIE

South East facing, fence enclosed rear garden with artificial grass and patio area