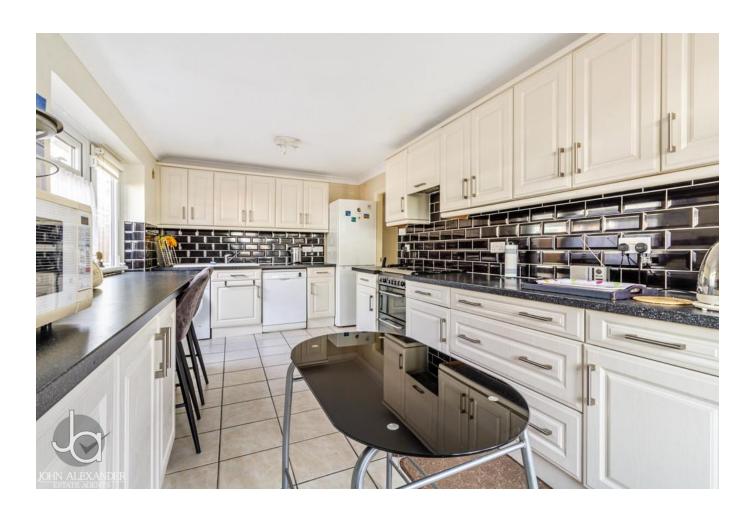

#### KITCHEN / BREAKFAST ROOM

19' 6" x 9' 4" (5.94m x 2.84m)

Fitted wall and base units with breakfast bar and space for appliances including oven, fridge freezer, washing machine and dishwasher