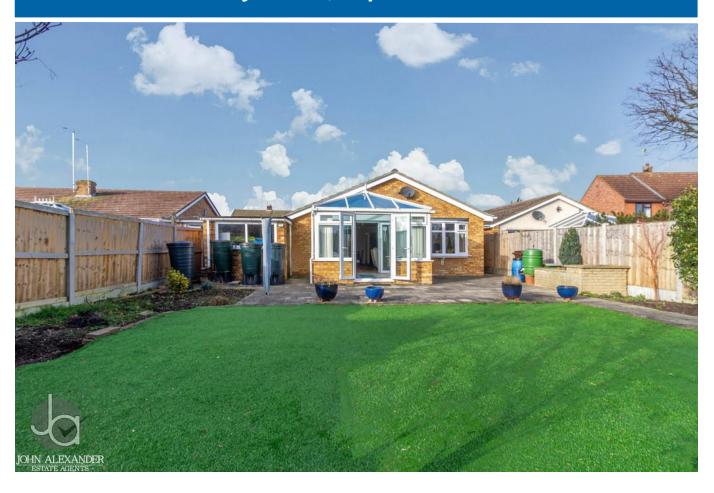

#### OUTSDIE

South East facing, fence enclosed rear garden with artificial grass and patio area

#### LOCATION

Situated at the Church Road end of Rectory Road, this home is a short walk from two supermarkets, doctors, a library and all local other amenities.