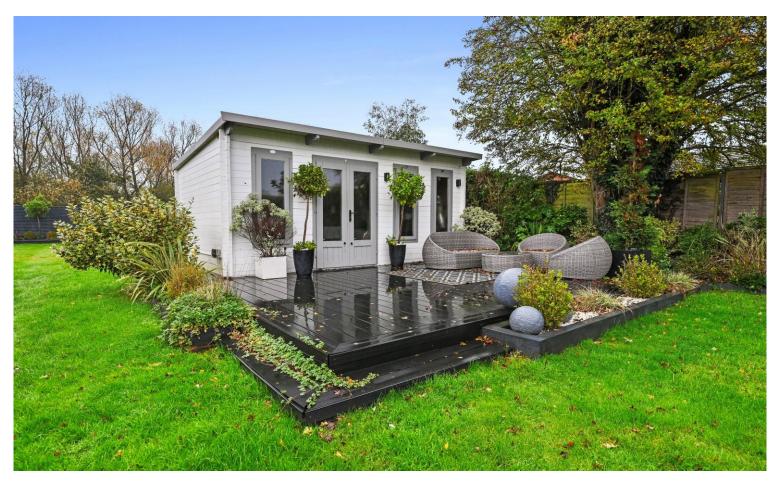

An architectural highlight of the property is the bi-fold doors that span the entire width, seamlessly merging the interior with the meticulously designed outdoor space. This transition leads to a captivating the generous sized garden adorned with thoughtful landscaping, and at its focal point sits a charming summer house, offering an idyllic retreat within the confines of this elegant residence. The property all benefits from having parking for a number of cars.

**REAR GARDEN** 

SUMMER HOUSE 15' 7" x 10' 8" (4.75m x 3.25m)

Brook Road, Tolleshunt Knights CM9 8EX

CONTACT 1 Church Road Colchester Tiptree Essex CO5 0LG E info@john-alexander.co.uk

Disclaimer: Floorplan measurements are approximate and are for illustrative purposes only. While we do not doubt the floor plan accuracy and completeness, you or your advisors should conduct a careful, indepentent investigation of the property in respect of monetary valuation.