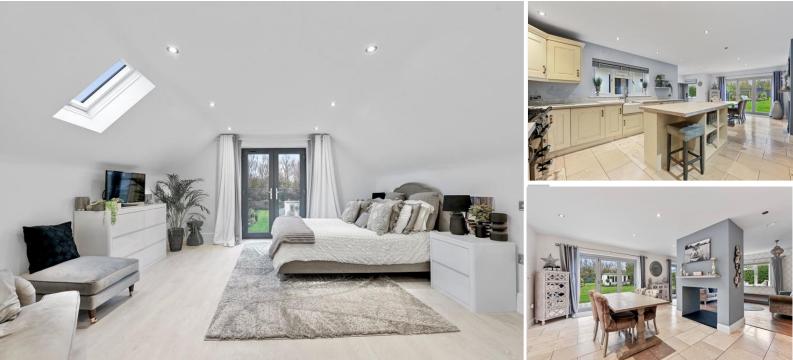

## **FULL DESCRIPTION**

The property comprises four generously proportioned double bedrooms, two of which feature en-suite facilities for added convenience. The master bedroom, strategically positioned on the first floor, offers an elevated perspective with a charming Juliet balcony overlooking expansive equestrian lands. Complementing the sleeping quarters is a stunning family bathroom, adorned with tasteful fixtures and finishes.

The heart of the home unfolds in a spacious open-plan layout, seamlessly connecting the 32ft x 27ft kitchen, lounge, and dining areas. The kitchen is not only functional but exudes a contemporary allure, making it a delightful space for both culinary endeavours and socializing. A notable feature is the expansive utility room, providing ample space for practical tasks.

An architectural highlight of the property is the bi-fold doors that span the entire width, seamlessly merging the interior with the meticulously designed outdoor space. This transition leads to a captivating the generous sized garden adorned with thoughtful landscaping, and at its focal point sits a charming summer house, offering an idyllic retreat within the confines of this elegant residence. The property all benefits from having parking for a number of cars.