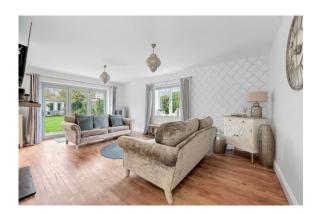

The heart of the home unfolds in a spacious open-plan layout, seamlessly connecting the 32ft x 27ft kitchen, lounge, and dining areas. The kitchen is not only functional but exudes a contemporary allure, making it a delightful space for both culinary endeavours and socializing. A notable feature is the expansive utility room, providing ample space for practical tasks.