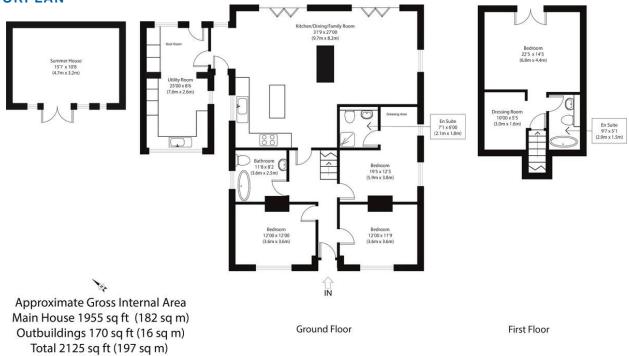

UTILITY ROOM 25' x 8' 6" (7.62m x 2.59m)

31' 9" x 29' (9.68m x 8.84m)

ENSUITE 7' 1" x 6' (2.16m x 1.83m)

**KITCHEN/DINING/FAMILY ROOM** 

**BEDROOM TWO** 19' 5" x 12' 4" (5.92m x 3.76m)

DRESSING AREA

FAMILY BATHROOM 11' 8" x 8' 2" (3.56m x 2.49m)

BEDROOM FOUR 12' x 12' (3.66m x 3.66m)

**BEDROOM THREE** 12' x 11' 9" (3.66m x 3.58m)

HALLWAY

MASTER BEDROOM 22' 5" x 14' 5" (6.83m x 4.39m)

DRESSING ROOM 10' x 5' 5" (3.05m x 1.65m)

ENSUITE 9' 7" x 5' 1" (2.92m x 1.55m)

**REAR GARDEN** 

SUMMER HOUSE 15' 7" x 10' 8" (4.75m x 3.25m)

Brook Road, Tolleshunt Knights CM9 8EX

CONTACT 1 Church Road Colchester Tiptree Essex CO5 0LG E info@john-alexander.co.uk

Disclaimer: Floorplan measurements are approximate and are for illustrative purposes only. While we do not doubt the floor plan accuracy and completeness, you or your advisors should conduct a careful, indepentent investigation of the property in respect of monetary valuation.