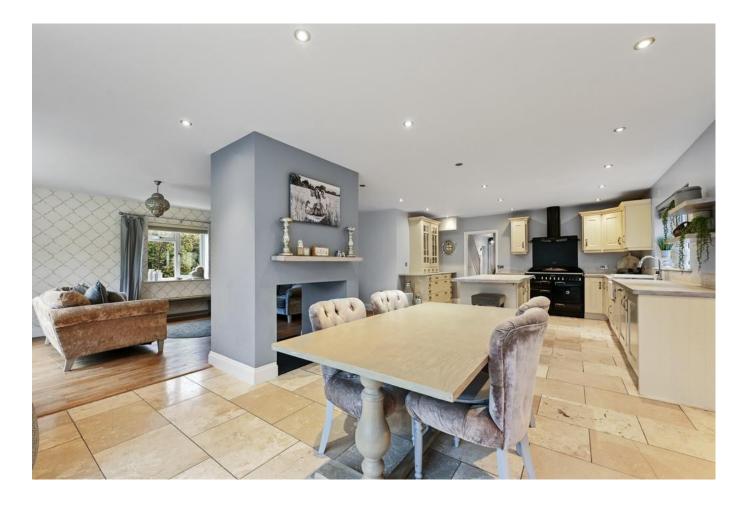

The heart of the home unfolds in a spacious open-plan layout, seamlessly connecting the 32ft x 27ft kitchen, lounge, and dining areas. The kitchen is not only functional but exudes a contemporary allure, making it a delightful space for both culinary endeavours and socializing. A notable feature is the expansive utility room, providing ample space for practical tasks.

An architectural highlight of the property is the bi-fold doors that span the entire width, seamlessly merging the interior with the meticulously designed outdoor space. This transition leads to a captivating the generous sized garden adorned with thoughtful landscaping, and at its focal point sits a charming summer house, offering an idyllic retreat within the confines of this elegant residence. The property all benefits from having parking for a number of cars.