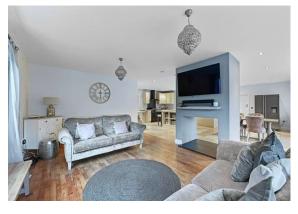

The heart of the home unfolds in a spacious open-plan layout, seamlessly connecting the 32ft x 27ft kitchen, lounge, and dining areas. The kitchen is not only functional but exudes a contemporary allure, making it a delightful space for both culinary endeavours and socializing. A notable feature is the expansive utility room, providing ample space for practical tasks.