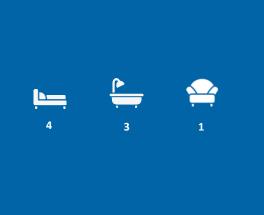

## **FULL DESCRIPTION**

The property comprises four generously proportioned double bedrooms, two of which feature en-suite facilities for added convenience. The master bedroom, strategically positioned on the first floor, offers an elevated perspective with a charming Juliet balcony overlooking expansive equestrian lands. Complementing the sleeping quarters is a stunning family bathroom, adorned with tasteful fixtures and finishes.

The heart of the home unfolds in a spacious open-plan layout, seamlessly connecting the 32ft x 27ft kitchen, lounge, and dining areas. The kitchen is not only functional but exudes a contemporary allure, making it a delightful space for both culinary endeavours and socializing. A notable feature is the expansive utility room, providing ample space for practical tasks.