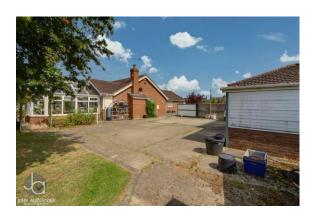

#### **OVERVIEW**

As you approach the property, you'll notice that it is set back from the road, providing a sense of privacy and tranquility. The generous plot size allows for various parking options, including a double garage, a single garage, and multiple outbuildings, ensuring plenty of space for vehicles and storage.

The property sits on an impressive overall plot measuring 0.45 acres, allowing for extensive outdoor space. Whether you envision creating a beautiful garden, setting up play areas for children, or exploring landscaping possibilities, the ample plot provides a myriad of opportunities to tailor the outdoor space to your preferences.