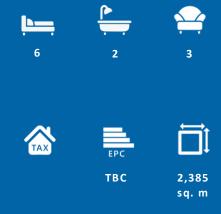

6 Bedroom Detached Bungalow located in Tiptree.

Find us on..

# Offers In Excess Of £700,000

Maldon Road is a remarkable 6-bedroom detached bungalow situated on a substantial plot in the sought-after village of Tiptree. One of its notable features is its unique and spacious design, offering ample living space for a comfortable lifestyle.

#### **Maldon Road**

Approximate Gross Internal Area = 221.6 sq m / 2385 sq ft
Outbuildings = 62.6 sq m / 674 sq ft
Total = 284.2 sq m / 3059 sq ft

Illustration for identification purposes only, measurements are approximate, not to scale.