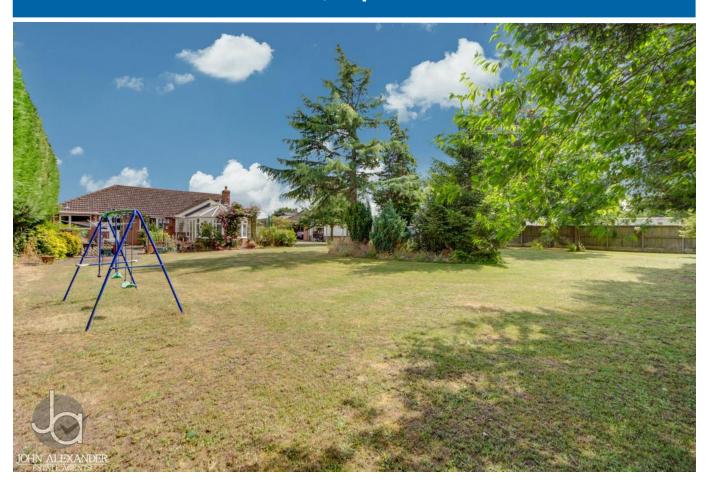

The property sits on an impressive overall plot measuring 0.45 acres, allowing for extensive outdoor space. Whether you envision creating a beautiful garden, setting up play areas for children, or exploring landscaping possibilities, the ample plot provides a myriad of opportunities to tailor the outdoor space to your preferences.

In summary, Maldon Road is a unique and spacious 6-bedroom detached bungalow with a generous plot size, situated in the desirable village of Tiptree. With its impressive hallway, multiple reception rooms, ample bedrooms, and extensive parking options, this property offers a comfortable and versatile living space for families or those seeking room to grow.