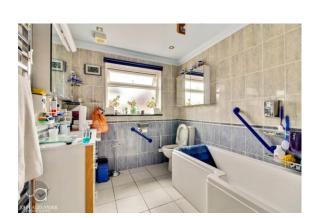

An internal hallway leads to the six ample-sized bedrooms and a family bathroom. The master bedroom benefits from an ensuite wet room, offering a private and comfortable retreat within the home. The remaining bedrooms provide flexibility for accommodating guests, setting up home offices, or pursuing various hobbies.

BEDROOM FIVE 10' 9" x 9' 9" (3.28m x 2.97m)

BEDROOM SIX 10' 7" x 7' 3" (3.23m x 2.21m)

BATHROOM 8' 5" x 7' 3" (2.57m x 2.21m)