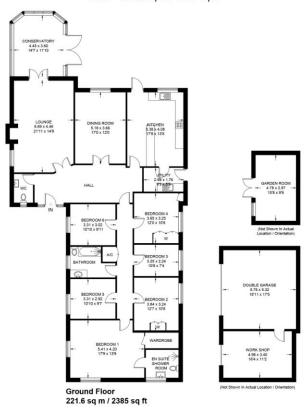

ENTRANCE HALL 25' 6" x 8' 7" (7.77m x 2.62m)

WC

LIVING ROOM 22' x 14' 6" (6.71m x 4.42m)

CONSERVATORY

DINING ROOM 17' x 12' (5.18m x 3.66m)

KITCHEN/BREAKFAST ROOM 17' 7" x 13' 4" (5.36m x 4.06m)

UTILITY ROOM 10' 4" x 5' 6" (3.15m x 1.68m)

MASTER BEDROOM 17' 8" x 13' 8" (5.38m x 4.17m)

ENSUITE 7' 9" x 6' 9" (2.36m x 2.06m)

BEDROOM TWO 12' 6" x 10' 7" (3.81m x 3.23m)

BEDROOM THREE 10' 6" x 12' (3.2m x 3.66m)

BEDROOM FOUR 10' 9" x 10' (3.28m x 3.05m)

BEDROOM FIVE 10' 9" x 9' 9" (3.28m x 2.97m)

BEDROOM SIX 10' 7" x 7' 3" (3.23m x 2.21m)

BATHROOM 8' 5" x 7' 3" (2.57m x 2.21m)

#### **Maldon Road**

Approximate Gross Internal Area = 221.6 sq m / 2385 sq ft
Outbuildings = 62.6 sq m / 674 sq ft
Total = 284.2 sq m / 3059 sq ft

Illustration for identification purposes only, measurements are approximate, not to scale.