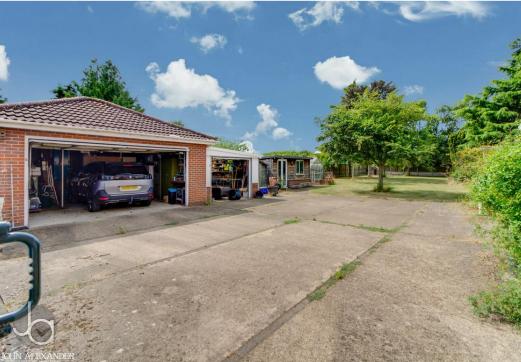

#### **OVERVIEW**

As you approach the property, you'll notice that it is set back from the road, providing a sense of privacy and tranquility. The generous plot size allows for various parking options, including a double garage, a single garage, and multiple outbuildings, ensuring plenty of space for vehicles and storage.

The property sits on an impressive overall plot measuring 0.45 acres, allowing for extensive outdoor space. Whether you envision creating a beautiful garden, setting up play areas for children, or exploring landscaping possibilities, the ample plot provides a myriad of opportunities to tailor the outdoor space to your preferences.