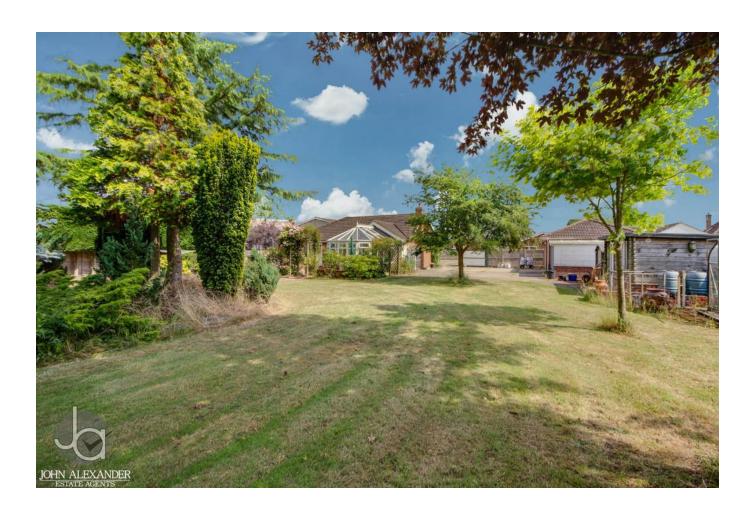

#### **OVERVIEW**

As you approach the property, you'll notice that it is set back from the road, providing a sense of privacy and tranquility. The generous plot size allows for various parking options, including a double garage, a single garage, and multiple outbuildings, ensuring plenty of space for vehicles and storage.

The property sits on an impressive overall plot measuring 0.45 acres, allowing for extensive outdoor space. Whether you envision creating a beautiful garden, setting up play areas for children, or exploring landscaping possibilities, the ample plot provides a myriad of opportunities to tailor the outdoor space to your preferences.