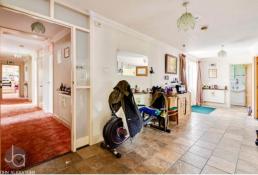

Upon entering the bungalow, you'll be greeted by an impressive and spacious hallway, which serves as a central hub for the home. From here, you'll have access to the large living room, which seamlessly connects to a conservatory, creating a bright and airy space to relax and enjoy the surrounding views.

Adjacent to the living room, you'll find a generous dining room, perfect for hosting family gatherings or entertaining guests. The well-appointed kitchen/breakfast room, complete with a utility area, provides a functional space for meal preparation and everyday activities. Additionally, there is a convenient WC in the entrance lobby.