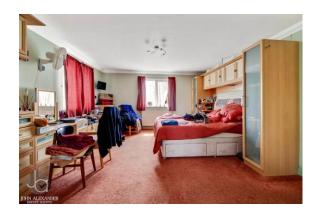

An internal hallway leads to the six ample-sized bedrooms and a family bathroom. The master bedroom benefits from an ensuite wet room, offering a private and comfortable retreat within the home. The remaining bedrooms provide flexibility for accommodating guests, setting up home offices, or pursuing various hobbies.

MASTER BEDROOM 17' 8" x 13' 8" (5.38m x 4.17m)

ENSUITE 7' 9" x 6' 9" (2.36m x 2.06m)

BEDROOM TWO 12' 6" x 10' 7" (3.81m x 3.23m)

BEDROOM THREE 10' 6" x 12' (3.2m x 3.66m)

BEDROOM FOUR 10' 9" x 10' (3.28m x 3.05m)