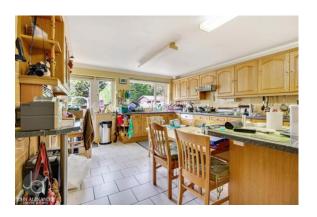

Adjacent to the living room, you'll find a generous dining room, perfect for hosting family gatherings or entertaining guests. The well-appointed kitchen/breakfast room, complete with a utility area, provides a functional space for meal preparation and everyday activities. Additionally, there is a convenient WC in the entrance lobby.