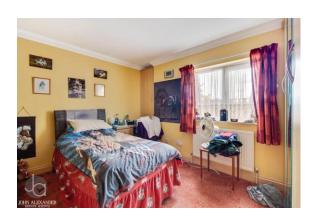

An internal hallway leads to the six ample-sized bedrooms and a family bathroom. The master bedroom benefits from an ensuite wet room, offering a private and comfortable retreat within the home. The remaining bedrooms provide flexibility for accommodating guests, setting up home offices, or pursuing various hobbies.

MASTER BEDROOM 17' 8" x 13' 8" (5.38m x 4.17m)

ENSUITE 7' 9" x 6' 9" (2.36m x 2.06m)

BEDROOM TWO 12' 6" x 10' 7" (3.81m x 3.23m)

BEDROOM THREE 10' 6" x 12' (3.2m x 3.66m)

BEDROOM FOUR 10' 9" x 10' (3.28m x 3.05m)

BEDROOM FIVE 10' 9" x 9' 9" (3.28m x 2.97m)

BEDROOM SIX 10' 7" x 7' 3" (3.23m x 2.21m)

BATHROOM 8' 5" x 7' 3" (2.57m x 2.21m)