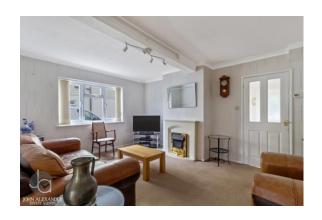

# LIVING ROOM

16' 7" x 12' 0" (5.05m x 3.66m)

Window to front aspect and stairs to first floor

#### LOUNGE/DINER

16' 6" x 12' 0" (5.03m x 3.66m)

Window to side aspect