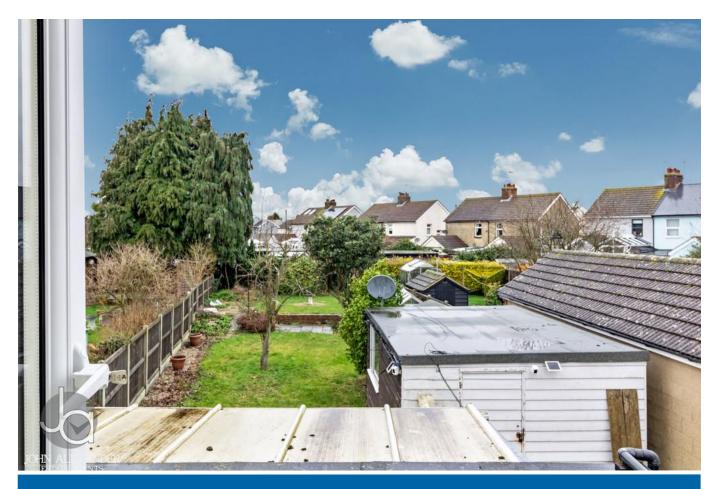

# OUTSIDE

Driveway parking to front and side, leading to garage. Large rear garden mainly laid to lawn