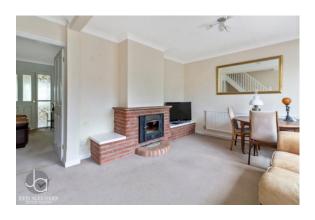

# LIVING ROOM

16' 7" x 12' 0" (5.05m x 3.66m)

Window to front aspect and stairs to first floor

#### LOUNGE/DINER

16' 6" x 12' 0" (5.03m x 3.66m)

Window to side aspect