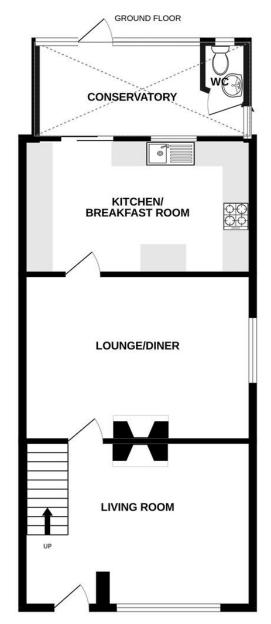

# LIVING ROOM

16' 7" x 12' 0" (5.05m x 3.66m)

Window to front aspect and stairs to first floor

#### LOUNGE/DINER

16' 6" x 12' 0" (5.03m x 3.66m)

Window to side aspect

# KITCHEN/BREAKFAST ROOM

16' 2" x 9' 9" (4.93m x 2.97m)

Sliding door and window to conservatory, fitted wall and base units, gas hob, double mid-height electric oven and space for fridge/freezer and washing machine

## **CONSERVATORY**

15' 3" x 7' 0" (4.65m x 2.13m)

Door to rear garden

#### **CLOAKROOM**

4' 8" x 3' 3" (1.42m x 0.99m)

Wash basin and WC