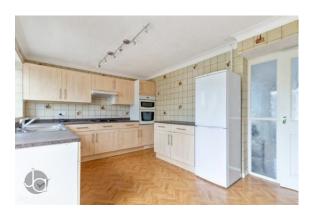

# KITCHEN/BREAKFAST ROOM

16' 2" x 9' 9" (4.93m x 2.97m)

Sliding door and window to conservatory, fitted wall and base units, gas hob, double mid-height electric oven and space for fridge/freezer and washing machine