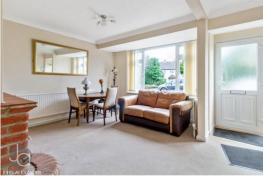

# LIVING ROOM

16' 7" x 12' 0" (5.05m x 3.66m)

Window to front aspect and stairs to first floor

#### LOUNGE/DINER

16' 6" x 12' 0" (5.03m x 3.66m)

Window to side aspect