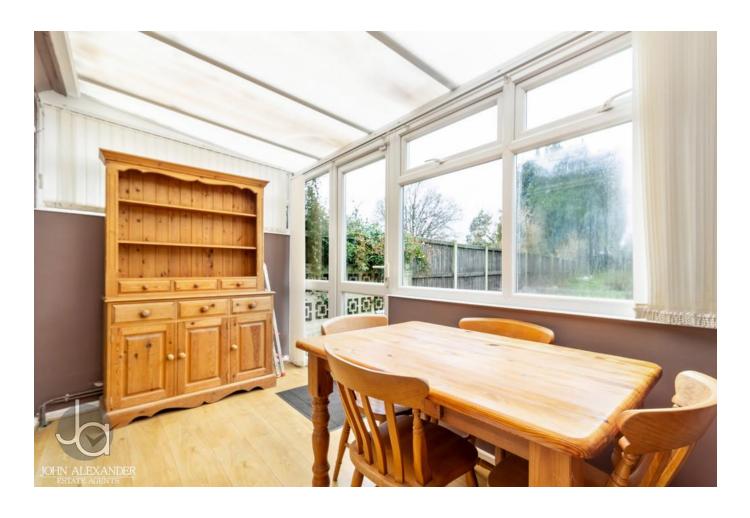

## **CONSERVATORY**

15' 3" x 7' 0" (4.65m x 2.13m)

Door to rear garden

# KITCHEN/BREAKFAST ROOM

16' 2" x 9' 9" (4.93m x 2.97m)

Sliding door and window to conservatory, fitted wall and base units, gas hob, double mid-height electric oven and space for fridge/freezer and washing machine