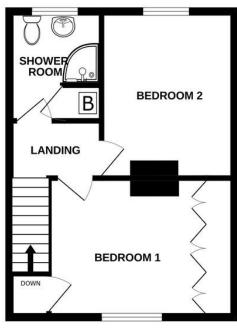

# **FIRST FLOOR**

# **BEDROOM ONE**

11' 4" x 10' 0" (3.45m x 3.05m)

Window to front aspect. Fitted wardrobes and built in cupboard

# **BEDROOM TWO**

12' 0" x 9' 6" (3.66m x 2.9m)

Window to rear aspect

## SHOWER ROOM

7' 10" x 6' 7" (2.39m x 2.01m)

window to rear aspect, airing cupboard with boiler, shower, wash basin and W  $\mbox{\bf C}$ 