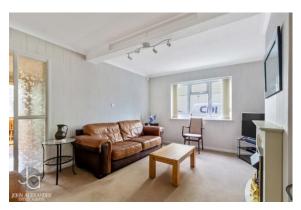

# LIVING ROOM

16' 7" x 12' 0" (5.05m x 3.66m)

Window to front aspect and stairs to first floor

#### LOUNGE/DINER

16' 6" x 12' 0" (5.03m x 3.66m)

Window to side aspect