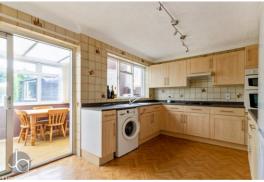

# KITCHEN/BREAKFAST ROOM

16' 2" x 9' 9" (4.93m x 2.97m)

Sliding door and window to conservatory, fitted wall and base units, gas hob, double mid-height electric oven and space for fridge/freezer and washing machine