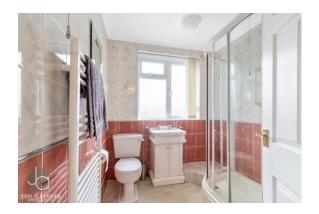

## SHOWER ROOM

7' 10" x 6' 7" (2.39m x 2.01m)

window to rear aspect, airing cupboard with boiler, shower, wash basin and W  $\mbox{\bf C}$ 