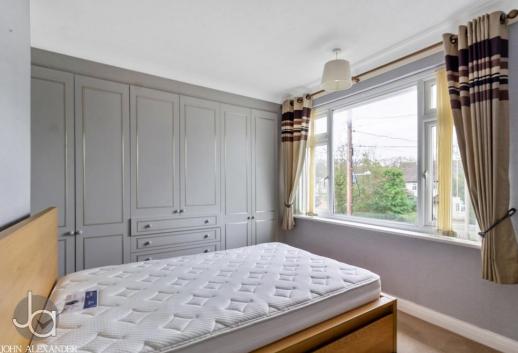

# **BEDROOM ONE**

11' 4" x 10' 0" (3.45m x 3.05m)

Window to front aspect. Fitted wardrobes and built in cupboard

# **BEDROOM TWO**

12' 0" x 9' 6" (3.66m x 2.9m)

Window to rear aspect