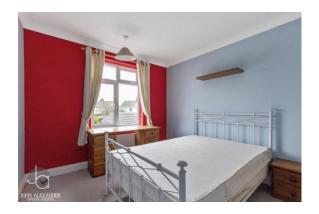

# **BEDROOM ONE**

11' 4" x 10' 0" (3.45m x 3.05m)

Window to front aspect. Fitted wardrobes and built in cupboard

# **BEDROOM TWO**

12' 0" x 9' 6" (3.66m x 2.9m)

Window to rear aspect