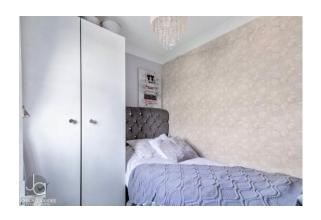

### **BEDROOM ONE**

13' 6" x 8' 3" (4.11m x 2.51m)

Window to front aspect, built in wardrobe and access to en-suite

#### **BEDROOM TWO**

10' 4" x 10' 0" (3.15m x 3.05m)

Window to front aspect and built in wardrobe