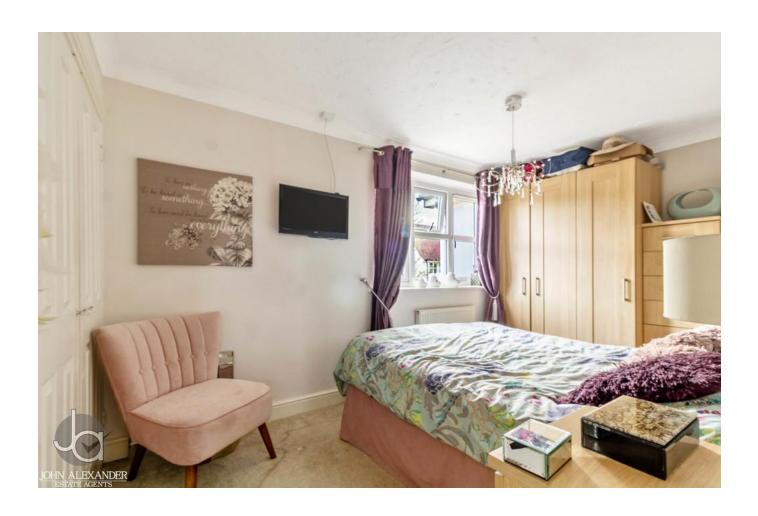

### **BEDROOM ONE**

13' 6" x 8' 3" (4.11m x 2.51m)

Window to front aspect, built in wardrobe and access to en-suite