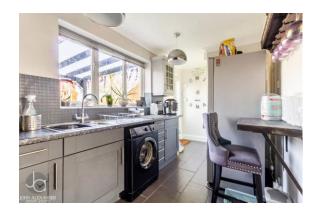

#### **KITCHEN**

16' 10" x 6' 11" (5.13m x 2.11m)

Window to rear aspect, door to garden and archway to dining room. Fitted wall and base units with small breakfast bar and integrated gas hob, double electric oven, under counter fridge plus space for freestanding fridge freezer and washing machine.