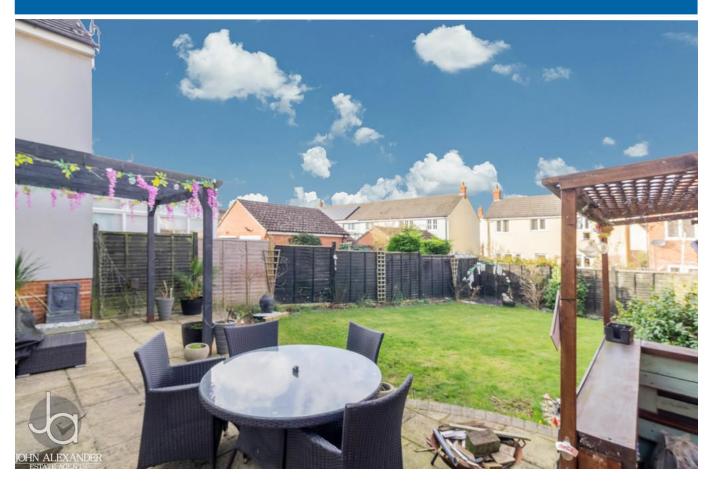

### OUTSIDE

Driveway for multiple vehicles leading to a garage and side gate access to rear garden. Generously sized rear garden has patio, bar area, pergola and is mainly laid to lawn