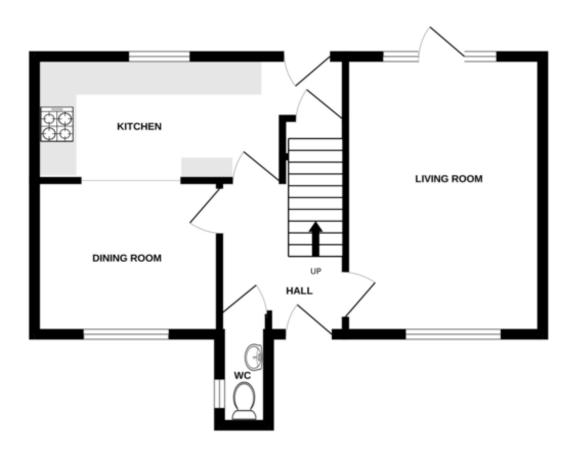

#### **GROUND FLOOR**

#### LIVING ROOM

15' 6" x 10' 8" (4.72m x 3.25m)

Dual aspect with window to front aspect and windows and door to rear garden

#### **DINING ROOM**

10' 0" x 8' 1" (3.05m x 2.46m)

Window to front aspect and archway to kitchen

#### **KITCHEN**

16' 10" x 6' 11" (5.13m x 2.11m)

Window to rear aspect, door to garden and archway to dining room. Fitted wall and base units with small breakfast bar and integrated gas hob, double electric oven, under counter fridge plus space for freestanding fridge freezer and washing machine.

#### **CLOAKROOM**

5' 1" x 2' 8" (1.55m x 0.81m)

Window to side aspect, wash basin and WC

# **GROUND FLOOR**