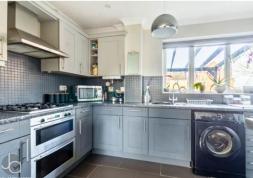

#### **KITCHEN**

16' 10" x 6' 11" (5.13m x 2.11m)

Window to rear aspect, door to garden and archway to dining room. Fitted wall and base units with small breakfast bar and integrated gas hob, double electric oven, under counter fridge plus space for freestanding fridge freezer and washing machine.