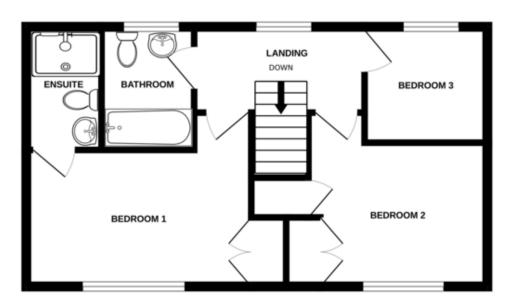

#### FIRST FLOOR

### **BEDROOM ONE**

13' 6" x 8' 3" (4.11m x 2.51m)

Window to front aspect, built in wardrobe and access to en-suite

## **ENSUITE**

6' 11" x 4' 5" (2.11m x 1.35m)

Shower, wash basin and WC

#### **BEDROOM TWO**

10' 4" x 10' 0" (3.15m x 3.05m)

Window to front aspect and built in wardrobe

## **BEDROOM THREE**

7' 4" x 6' 9" (2.24m x 2.06m)

Window to rear aspect

# **BATHROOM**

6' 11" x 5' 6" (2.11m x 1.68m)

Window to rear aspect. Bath, wash basin and WC

## 1ST FLOOR

CONTACT London Road Stanway Colchester Essex CO3 ONY

E info@john-alexander.co.uk