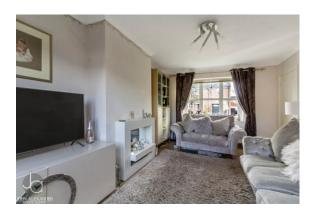

#### LIVING ROOM

15' 6" x 10' 8" (4.72m x 3.25m)

Dual aspect with window to front aspect and windows and door to rear garden