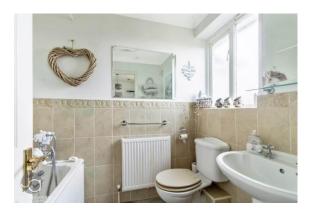

# **BATHROOM**

6' 11" x 5' 6" (2.11m x 1.68m)

Window to rear aspect. Bath, wash basin and WC