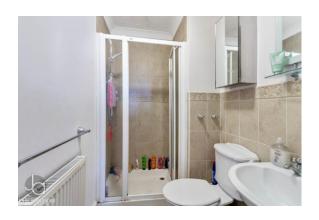

## **ENSUITE**

6' 11" x 4' 5" (2.11m x 1.35m)

Shower, wash basin and WC

# **BATHROOM**

6' 11" x 5' 6" (2.11m x 1.68m)

Window to rear aspect. Bath, wash basin and WC