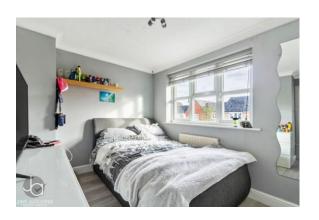

#### **BEDROOM TWO**

10' 4" x 10' 0" (3.15m x 3.05m)

Window to front aspect and built in wardrobe

## **BEDROOM THREE**

7' 4" x 6' 9" (2.24m x 2.06m)

Window to rear aspect