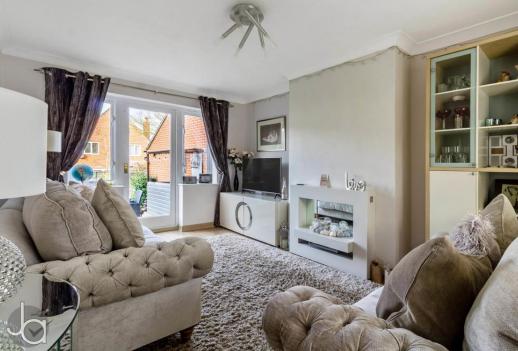

#### LIVING ROOM

15' 6" x 10' 8" (4.72m x 3.25m)

Dual aspect with window to front aspect and windows and door to rear garden