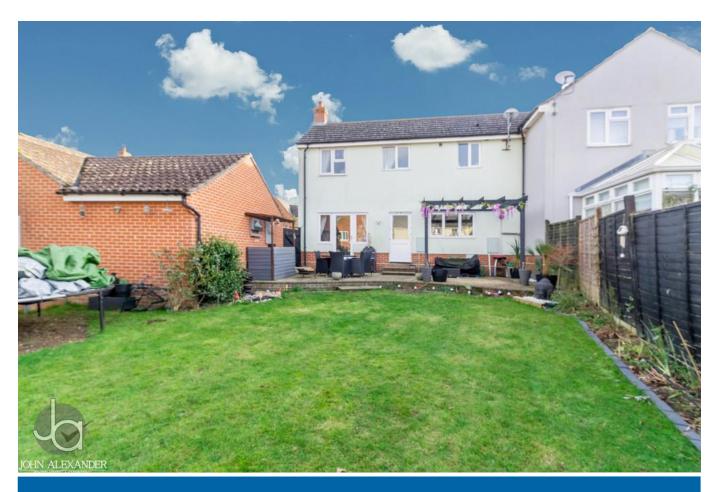

### OUTSIDE

Driveway for multiple vehicles leading to a garage and side gate access to rear garden. Generously sized rear garden has patio, bar area, pergola and is mainly laid to lawn