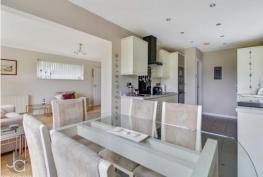

#### ENTRANCE HALL

LIVING ROOM 15' 8" x 11' 9" (4.78m x 3.58m)

KITCHEN/BREAKFAST ROOM 18' 9" x 8' 5" (5.72m x 2.57m)

SITTING ROOM 12' x 9' 4" (3.66m x 2.84m)

GROUND FLOOR WC