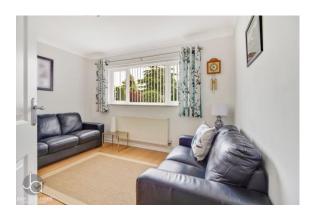

Internally, the property has been well maintained and presented to an excellent standard. On the ground floor you walk into a spacious entrance hallway, with doors leading to a living room, kitchen diner, sitting room/bedroom four, ground floor WC, and there is an internal door into the integral garage.

#### ENTRANCE HALL

LIVING ROOM 15' 8" x 11' 9" (4.78m x 3.58m)

KITCHEN/BREAKFAST ROOM 18' 9" x 8' 5" (5.72m x 2.57m)

SITTING ROOM 12' x 9' 4" (3.66m x 2.84m)

GROUND FLOOR WC