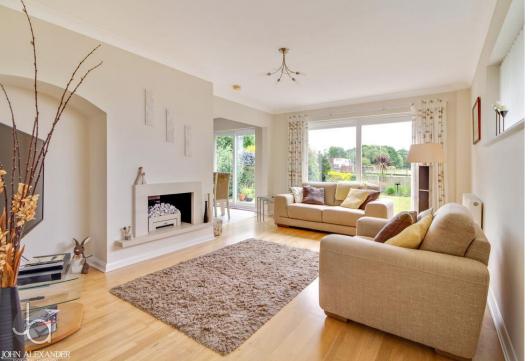

Internally, the property has been well maintained and presented to an excellent standard. On the ground floor you walk into a spacious entrance hallway, with doors leading to a living room, kitchen diner, sitting room/bedroom four, ground floor WC, and there is an internal door into the integral garage.

#### ENTRANCE HALL

LIVING ROOM 15' 8" x 11' 9" (4.78m x 3.58m)

KITCHEN/BREAKFAST ROOM 18' 9" x 8' 5" (5.72m x 2.57m)

SITTING ROOM 12' x 9' 4" (3.66m x 2.84m)

GROUND FLOOR WC