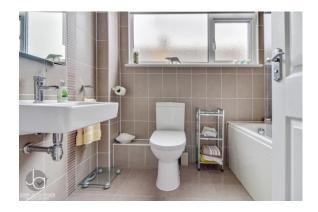

On the first floor are three ample sized bedrooms and a modern family bathroom.

#### LANDING

BEDROOM ONE 13' 1" x 12' 4" (3.99m x 3.76m)

BEDROOM TWO 12' 4" x 7' 9" (3.76m x 2.36m)

BEDROOM THREE 12' 1" x 7' 9" (3.68m x 2.36m)

FAMILY BATHROOM

INTEGRAL GARAGE 16' 8" x 8' 5" (5.08m x 2.57m)