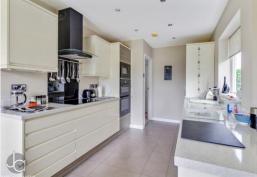

#### ENTRANCE HALL

LIVING ROOM 15' 8" x 11' 9" (4.78m x 3.58m)

KITCHEN/BREAKFAST ROOM 18' 9" x 8' 5" (5.72m x 2.57m)

SITTING ROOM 12' x 9' 4" (3.66m x 2.84m)

GROUND FLOOR WC