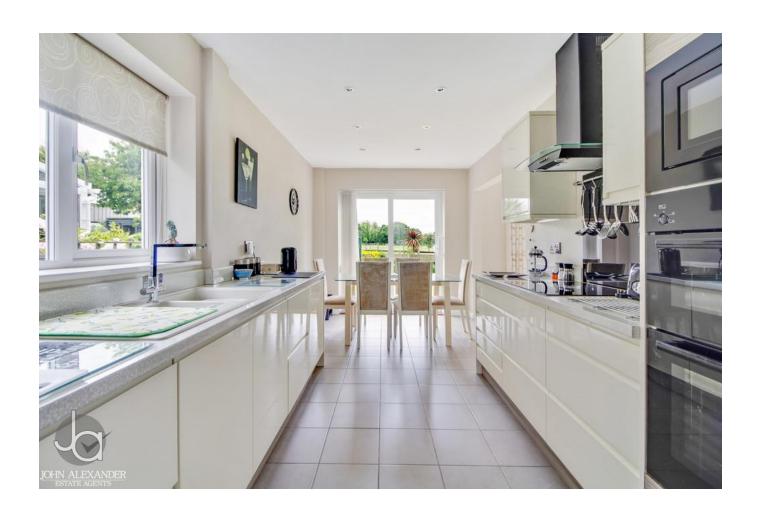

#### ENTRANCE HALL

LIVING ROOM 15' 8" x 11' 9" (4.78m x 3.58m)

KITCHEN/BREAKFAST ROOM 18' 9" x 8' 5" (5.72m x 2.57m)

SITTING ROOM 12' x 9' 4" (3.66m x 2.84m)

GROUND FLOOR WC