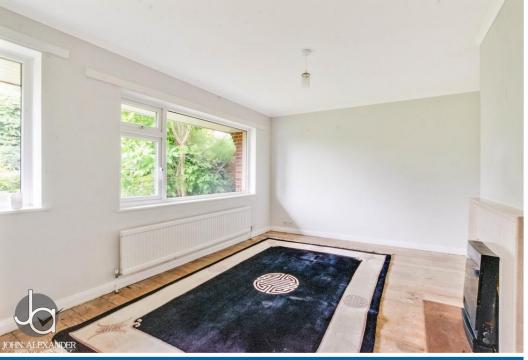

This property comes with the added benefit of having no onward chain.

The interior has been thoughtfully updated, boasting a modernized kitchen and shower room that cater to contemporary tastes and lifestyles. The bungalow comprises two spacious double bedrooms, each equipped with fitted wardrobes, as well as a comfortable living room for relaxation.

#### ENTRANCE HALL 13' 1" x 4' 8" (3.99m x 1.42m)

LIVING ROOM 13' 6" x 11' 3" (4.11m x 3.43m)

BEDROOM ONE 11' 9" x 11' (3.58m x 3.35m)

BEDROOM TWO 10' 9" x 10' 3" (3.28m x 3.12m)

KITCHEN/BREAKFAST ROOM 13' 7" x 9' 6" (4.14m x 2.9m)