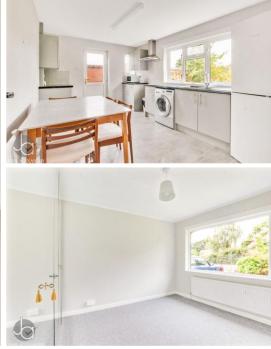

This property comes with the added benefit of having no onward chain.

The interior has been thoughtfully updated, boasting a modernized kitchen and shower room that cater to contemporary tastes and lifestyles. The bungalow comprises two spacious double bedrooms, each equipped with fitted wardrobes, as well as a comfortable living room for relaxation.

#### ENTRANCE HALL 13' 1" x 4' 8" (3.99m x 1.42m)

LIVING ROOM 13' 6" x 11' 3" (4.11m x 3.43m)

BEDROOM ONE 11' 9" x 11' (3.58m x 3.35m)

BEDROOM TWO 10' 9" x 10' 3" (3.28m x 3.12m)

KITCHEN/BREAKFAST ROOM 13' 7" x 9' 6" (4.14m x 2.9m)