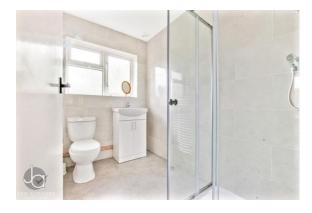

This property comes with the added benefit of having no onward chain.

The interior has been thoughtfully updated, boasting a modernized kitchen and shower room that cater to contemporary tastes and lifestyles. The bungalow comprises two spacious double bedrooms, each equipped with fitted wardrobes, as well as a comfortable living room for relaxation.

SHOWER ROOM 7' 5" x 5' 4" (2.26m x 1.63m)