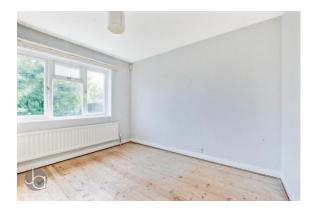

This property comes with the added benefit of having no onward chain.

The interior has been thoughtfully updated, boasting a modernized kitchen and shower room that cater to contemporary tastes and lifestyles. The bungalow comprises two spacious double bedrooms, each equipped with fitted wardrobes, as well as a comfortable living room for relaxation.

#### ENTRANCE HALL 13' 1" x 4' 8" (3.99m x 1.42m)

LIVING ROOM 13' 6" x 11' 3" (4.11m x 3.43m)

BEDROOM ONE 11' 9" x 11' (3.58m x 3.35m)

BEDROOM TWO 10' 9" x 10' 3" (3.28m x 3.12m)

KITCHEN/BREAKFAST ROOM 13' 7" x 9' 6" (4.14m x 2.9m)