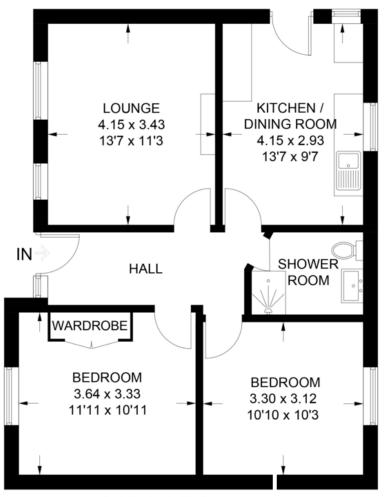

#### ENTRANCE HALL 13' 1" x 4' 8" (3.99m x 1.42m)

LIVING ROOM 13' 6" x 11' 3" (4.11m x 3.43m)

BEDROOM ONE 11' 9" x 11' (3.58m x 3.35m)

BEDROOM TWO 10' 9" x 10' 3" (3.28m x 3.12m)

KITCHEN/BREAKFAST ROOM 13' 7" x 9' 6" (4.14m x 2.9m)

SHOWER ROOM 7' 5" x 5' 4" (2.26m x 1.63m)

### Church Road

Approximate Gross Internal Area = 62.7 sq m / 675 sq ft

Illustration for identification purposes on y, measurements are approximate, not to sc ile.

CONTACT 1 Church Road Tiptree Essex CO5 0LG