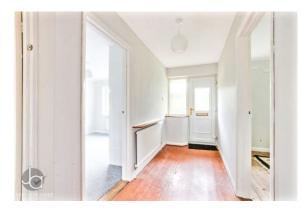

#### ENTRANCE HALL 13' 1" x 4' 8" (3.99m x 1.42m)

LIVING ROOM 13' 6" x 11' 3" (4.11m x 3.43m)

BEDROOM ONE 11' 9" x 11' (3.58m x 3.35m)

BEDROOM TWO 10' 9" x 10' 3" (3.28m x 3.12m)

KITCHEN/BREAKFAST ROOM 13' 7" x 9' 6" (4.14m x 2.9m)