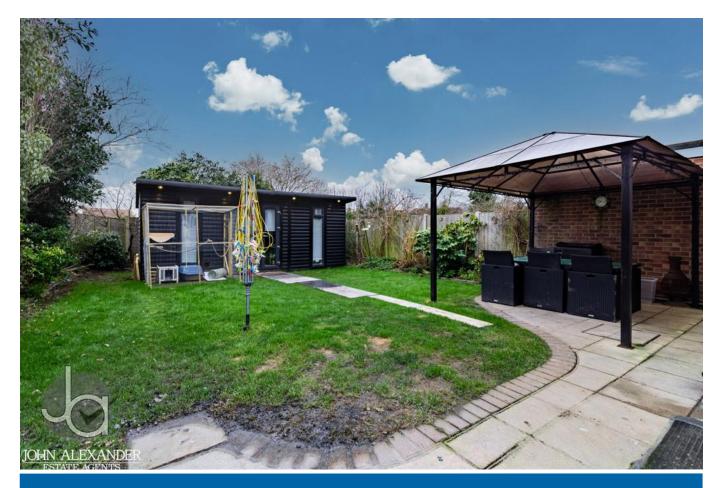

## OUTSIDE

Driveway for multiple vehicles to front plus a garage with personal door accessible from rear garden. South-West facing rear garden with lawn, patio area, covered pergola and garden room

## GARDEN ROOM

## 18' 8" x 8' 11" (5.69m x 2.72m)

Insulated garden room with power, lighting and double door and two windows. Versatile room that can be used as office space, play room, summerhouse, gym, bar or additional entertaining space