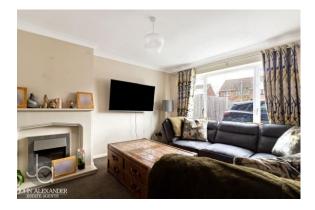

## LOUNGE / DINER

#### 23' 8" x 11' 9" (7.21m x 3.58m)

Dual aspect room with window to front and double doors to garden plus an electric fire with fireplace surround