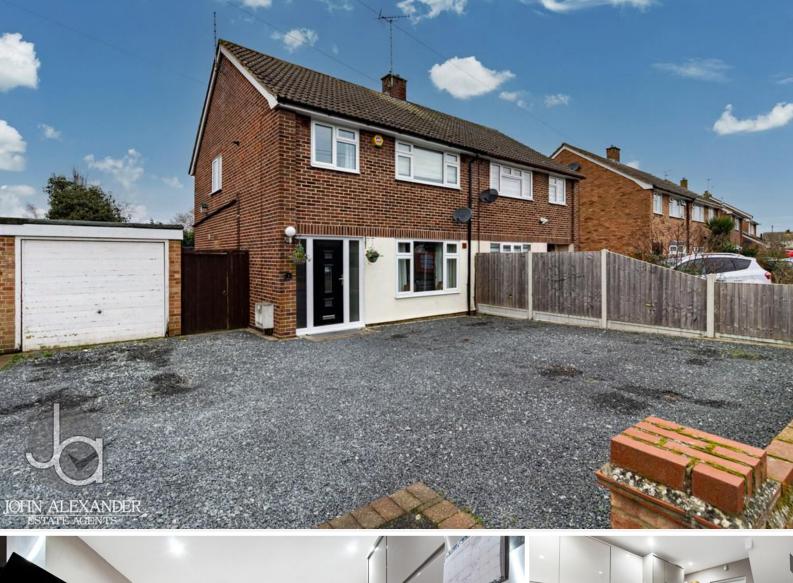

# **3 Bedroom Semi-Detached House located in Tiptree.**

Find us on..

# Anchor Road Tiptree Colchester CO5 0AL

£375,000

We are pleased to offer this well presented three bedroom semi detached house in the heart of Tiptree. Featuring a 23'8 lounge diner, modern kitchen and bathroom, three bedrooms, garage, driveway and a South-West facing rear garden featuring a 18'8x8'11 powered garden room there's plenty to offer

#### OVERVIEW

We are pleased to offer this well presented three bedroom semi-detached house in the heart of Tiptree. Featuring a 23'8 lounge diner, modern kitchen and bathroom, three bedrooms, garage, driveway and a South-West facing rear garden featuring a 18'8x8'11 powered garden room there's plenty to offer

## OUTSIDE

Driveway for multiple vehicles to front plus a garage with personal door accessible from rear garden. South-West facing rear garden with lawn, patio area, covered pergola and garden room