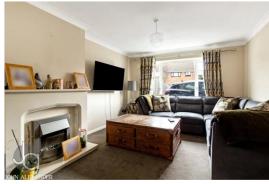

## LOUNGE / DINER

#### 23' 8" x 11' 9" (7.21m x 3.58m)

Dual aspect room with window to front and double doors to garden plus an electric fire with fireplace surround