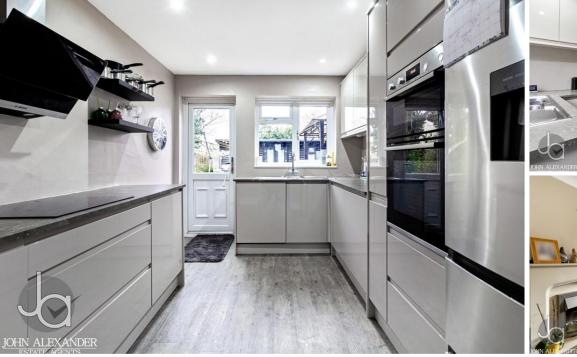

# KITCHEN

## 11' 4" x 8' 11" (3.45m x 2.72m)

Recently installed modern kitchen with window and door to the rear garden. Built in wall and base units and integrated double electric oven, electric hob with extractor, dishwasher and washing machine plus space for a freestanding fridge freezer