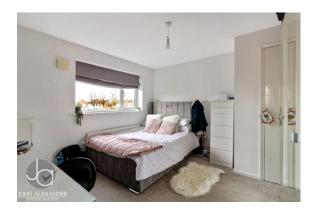

# BEDROOM ONE

12' 0" x 11' 3" (3.66m x 3.43m) Window to front aspect

# BEDROOM TWO

11' 5" x 11' 3" (3.48m x 3.43m) Window to rear aspect and built in cupboard

# **BEDROOM THREE**

9' 1" x 7' 7" (2.77m x 2.31m) Window to front aspect