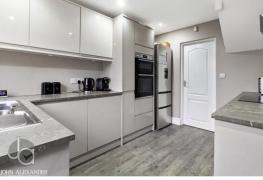

# KITCHEN

## 11' 4" x 8' 11" (3.45m x 2.72m)

Recently installed modern kitchen with window and door to the rear garden. Built in wall and base units and integrated double electric oven, electric hob with extractor, dishwasher and washing machine plus space for a freestanding fridge freezer