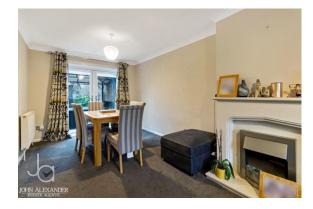

## LOUNGE / DINER

#### 23' 8" x 11' 9" (7.21m x 3.58m)

Dual aspect room with window to front and double doors to garden plus an electric fire with fireplace surround