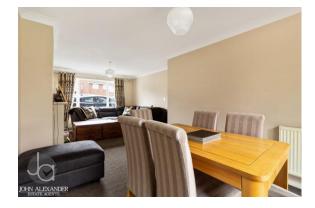

## LOUNGE / DINER

#### 23' 8" x 11' 9" (7.21m x 3.58m)

Dual aspect room with window to front and double doors to garden plus an electric fire with fireplace surround