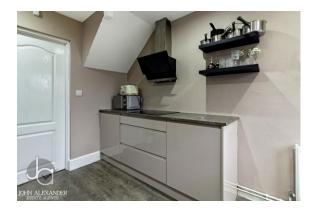

# KITCHEN

## 11' 4" x 8' 11" (3.45m x 2.72m)

Recently installed modern kitchen with window and door to the rear garden. Built in wall and base units and integrated double electric oven, electric hob with extractor, dishwasher and washing machine plus space for a freestanding fridge freezer