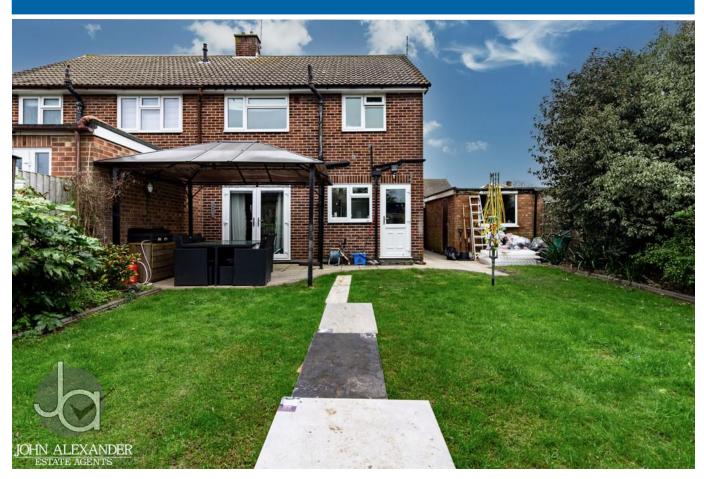

## OUTSIDE

Driveway for multiple vehicles to front plus a garage with personal door accessible from rear garden. South-West facing rear garden with lawn, patio area, covered pergola and garden room