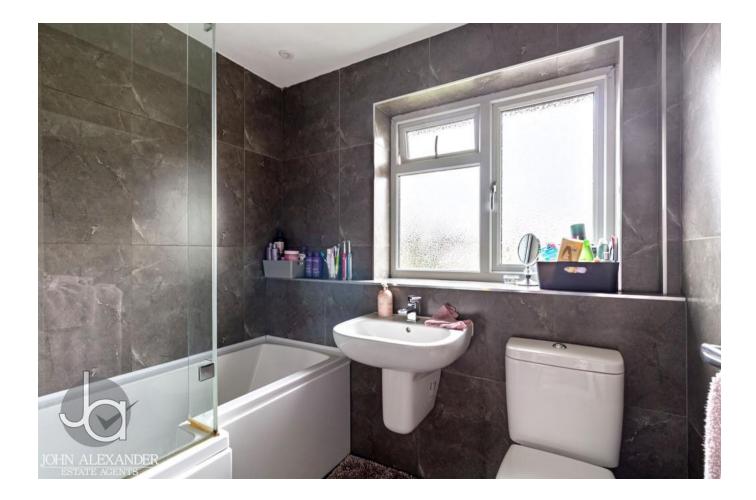

# BATHROOM

## 6' 11" x 5' 11" (2.11m x 1.8m)

Window to rear aspect, bath with shower over, wash basin and  $\mathsf{W}\mathsf{C}$ 