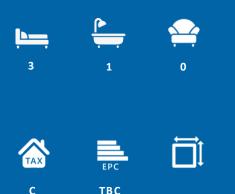

# **3 Bedroom Semi-Detached House located in Tiptree.**

Find us on..

# Anchor Road Tiptree Colchester CO5 0AL

£375,000

We are pleased to offer this well presented three bedroom semi detached house in the heart of Tiptree. Featuring a 23'8 lounge diner, modern kitchen and bathroom, three bedrooms, garage, driveway and a South-West facing rear garden featuring a 18'8x8'11 powered garden room there's plenty to offer