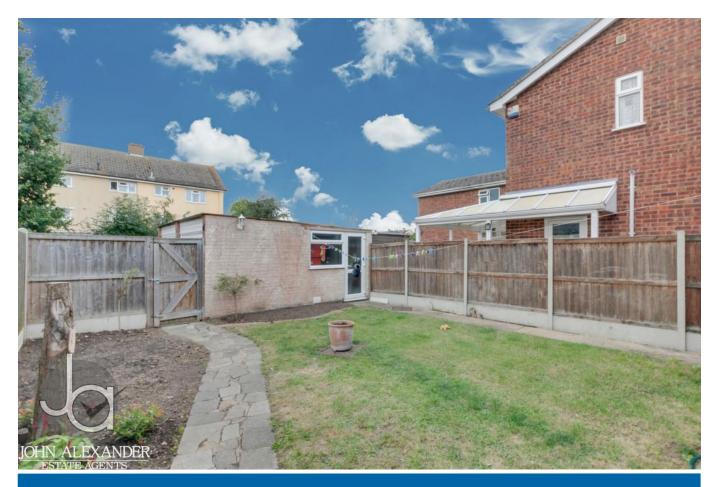

But that's not all, this perfect family home also boasts a generous garden with garage and parking also to the rear.

Don't hesitate and call us today to arrange your viewing.

ENTRANCE HALL

CLOAKROOM

LOUNGE/DINER 24' 8" x 11' 4" (7.52m x 3.45m)

OUTSIDE

Enclosed rear garden, with access to garage and parking to the rear of the property.