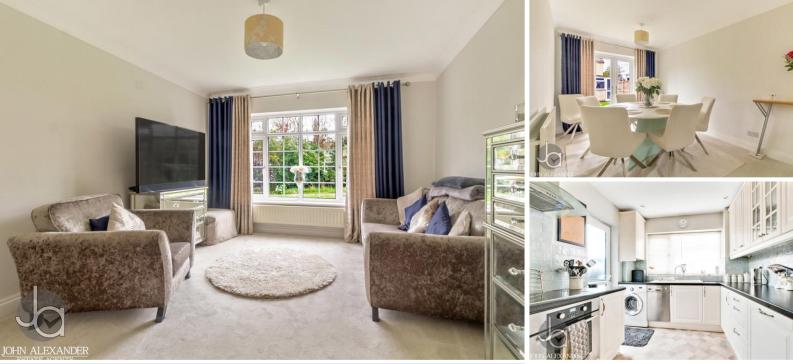

Step inside and be greeted by a beautifully presented and spacious interior that's perfect for modern family living. The open plan living and dining area is flooded with natural light, creating a warm and inviting atmosphere that's perfect for entertaining guests or relaxing with loved ones. The kitchen is a chef's dream, with ample worktop space that makes cooking a breeze. And when it's time to retire for the night, you'll find three spacious bedrooms that offer plenty of room for rest and relaxation.

KITCHEN 10' 3" x 8' 5" (3.12m x 2.57m)

FAMILY BATHROOM 5' 4" x 6' 9" (1.63m x 2.06m)

BEDROOM TWO 11' 6" x 10' 7" (3.51m x 3.23m)

BEDROOM ONE 13' 6" x 10' 7" (4.11m x 3.23m)

BEDROOM THREE 10' 10" x 7' 2" (3.3m x 2.18m)