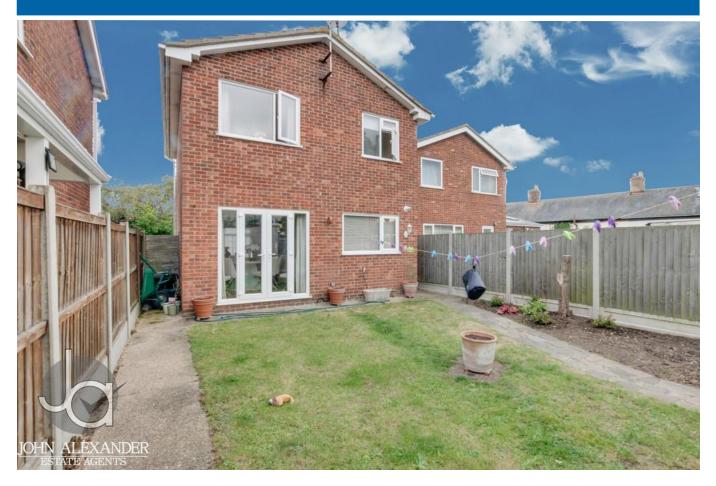

But that's not all, this perfect family home also boasts a generous garden with garage and parking also to the rear.

Don't hesitate and call us today to arrange your viewing.

ENTRANCE HALL

CLOAKROOM

LOUNGE/DINER 24' 8" x 11' 4" (7.52m x 3.45m)

OUTSIDE

Enclosed rear garden, with access to garage and parking to the rear of the property.