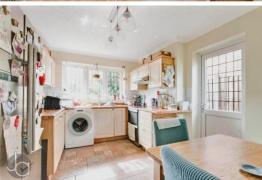

As you step inside, you'll be greeted by a warm, spacious and airy lounge. The natural light floods in, creating a bright and welcoming atmosphere that's perfect for relaxing with family and friends. The kitchen diner is equally impressive, offering plenty of space to cook up a storm and enjoy delicious meals together. Upstairs, you'll find three generously sized bedrooms and a family bathroom.

#### KITCHEN DINER

10' 4" x 13' 5" (3.15m x 4.09m)