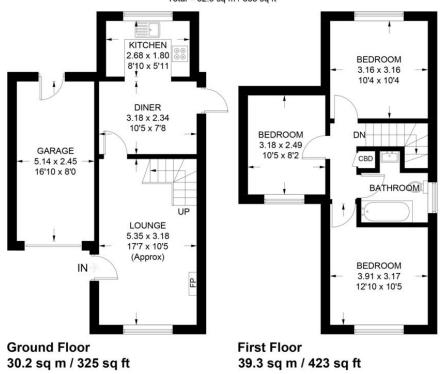

#### **FLOORPLAN**

#### **London Road**

Approximate Gross Internal Area = 69.5 sq m / 748 sq ft Garage = 13.0 sq m / 140 sq ft Total = 82.5 sq m / 888 sq ft

Illustration for identification purposes only, measurements are approximate, not to scale.