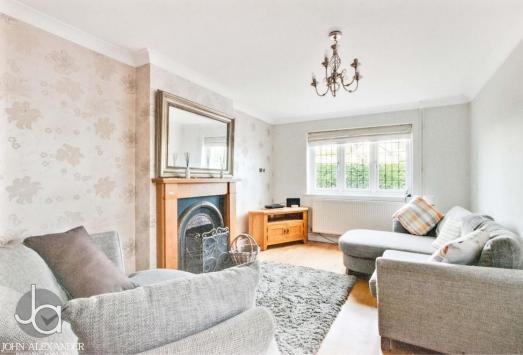

As you step inside, you'll be greeted by a warm, spacious and airy lounge. The natural light floods in, creating a bright and welcoming atmosphere that's perfect for relaxing with family and friends. The kitchen diner is equally impressive, offering plenty of space to cook up a storm and enjoy delicious meals together. Upstairs, you'll find three generously sized bedrooms and a family bathroom.

#### LOUNGE

21' 0" x 10' 4" (6.4m x 3.15m)