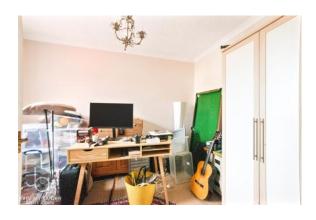

#### **BEDROOM ONE**

10' 4" x 10' 3" (3.15m x 3.12m)

#### **BEDROOM TWO**

10' 5" x 8' 2" (3.18m x 2.49m)

#### **BEDROOM THREE**

10' 4" x 7' 6" (3.15m x 2.29m)