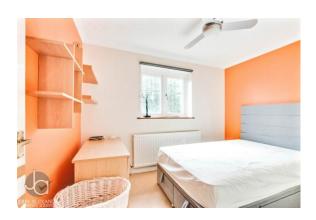

#### **BEDROOM ONE**

10' 4" x 10' 3" (3.15m x 3.12m)

#### **BEDROOM TWO**

10' 5" x 8' 2" (3.18m x 2.49m)

#### **BEDROOM THREE**

10' 4" x 7' 6" (3.15m x 2.29m)