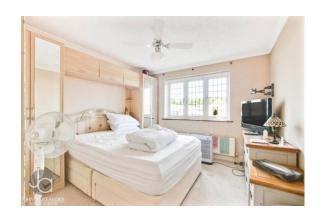

#### **BEDROOM ONE**

10' 4" x 10' 3" (3.15m x 3.12m)

#### **BEDROOM TWO**

10' 5" x 8' 2" (3.18m x 2.49m)

#### **BEDROOM THREE**

10' 4" x 7' 6" (3.15m x 2.29m)