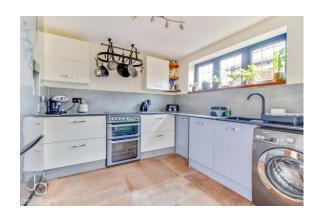

#### **FULL DESCRIPTION**

Located within walking distance to Tiptree Town Centre is this beautifully presented two bedroom semi-detached bungalow. Recently renovated throughout, this stunning home offers two generously sized double bedrooms, with the master bedroom benefiting from built in Sharps wardrobes, spotless modern family bathroom and spacious lounge which leads you on to the heart of the house, the kitchen dining area that is located in the orangery. This really is the perfect area to entertain with family and friends whilst looking up through the large skylight to the night sky. Step out the French doors of the orangery into the enclosed rear garden that offers separate patio and raised decking areas, with side access leading you round to the converted garage, which is the ideal space for a home office or gym. The front of the property offers off road parking for two vehicles. Don't miss out on the truly beautiful home and call us today to arrange your viewing.

#### KITCHEN AREA

9' 05" x 8' 10" (2.87m x 2.69m)