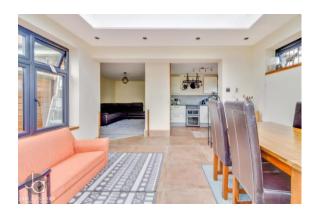

#### LOUNGE

16' 04" x 10' 11" (4.98m x 3.33m)

#### KITCHEN AREA

9' 05" x 8' 10" (2.87m x 2.69m)

## **DINING AREA**

12' 04" x 8' 09" (3.76m x 2.67m)