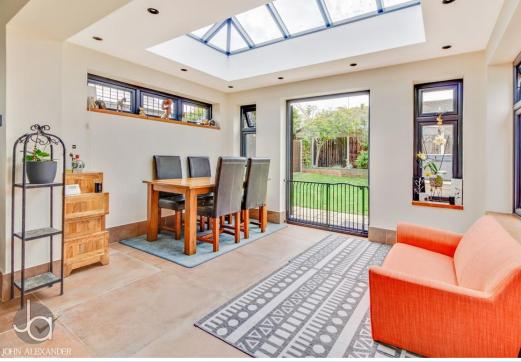

#### **FULL DESCRIPTION**

Located within walking distance to Tiptree Town Centre is this beautifully presented two bedroom semi-detached bungalow. Recently renovated throughout, this stunning home offers two generously sized double bedrooms, with the master bedroom benefiting from built in Sharps wardrobes, spotless modern family bathroom and spacious lounge which leads you on to the heart of the house, the kitchen dining area that is located in the orangery. This really is the perfect area to entertain with family and friends whilst looking up through the large skylight to the night sky. Step out the French doors of the orangery into the enclosed rear garden that offers separate patio and raised decking areas, with side access leading you round to the converted garage, which is the ideal space for a home office or gym. The front of the property offers off road parking for two vehicles. Don't miss out on the truly beautiful home and call us today to arrange your viewing.

## **DINING AREA**

12' 04" x 8' 09" (3.76m x 2.67m)

#### KITCHEN AREA

9' 05" x 8' 10" (2.87m x 2.69m)