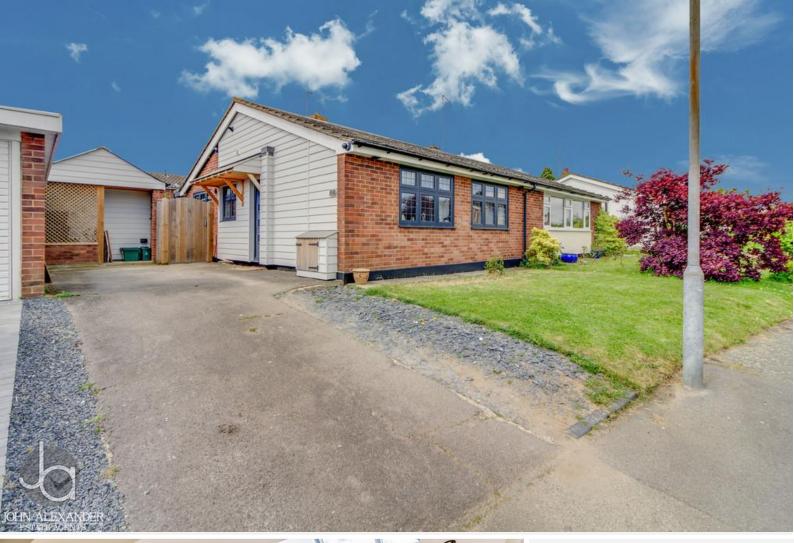

2 Bedroom Semi-Detached Bungalow located in Tiptree.

Find us on..

# Eleanor Close Tiptree Colchester CO5 0DP

Guide Price £350,000 - £375,000

#### **FULL DESCRIPTION**

Located within walking distance to Tiptree Town Centre is this beautifully presented two bedroom semi-detached bungalow. Recently renovated throughout, this stunning home offers two generously sized double bedrooms, with the master bedroom benefiting from built in Sharps wardrobes, spotless modern family bathroom and spacious lounge which leads you on to the heart of the house, the kitchen dining area that is located in the orangery. This really is the perfect area to entertain with family and friends whilst looking up through the large skylight to the night sky. Step out the French doors of the orangery into the enclosed rear garden that offers separate patio and raised decking areas, with side access leading you round to the converted garage, which is the ideal space for a home office or gym. The front of the property offers off road parking for two vehicles. Don't miss out on the truly beautiful home and call us today to arrange your viewing.

## OUTSIDE

Side access leads you round to the enclosed rear garden that benefits from a patio and raised decking area, which is the perfect place to soak up the summer sun whilst entertaining with family and friends. The front of the property offers off road parking for two vehicles.