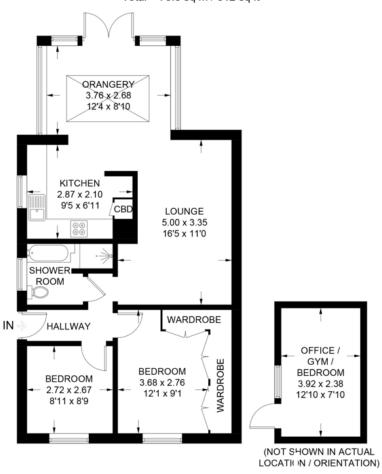

## **Eleanor Close**

Approximate Gross Internal Area = 66.1 sq m / 711 sq ft Garage = 9.4 sq m / 101 sq ft Total = 75.5 sq m / 812 sq ft

Illustration for identification purposes only, measurements are approximate, not to scale.